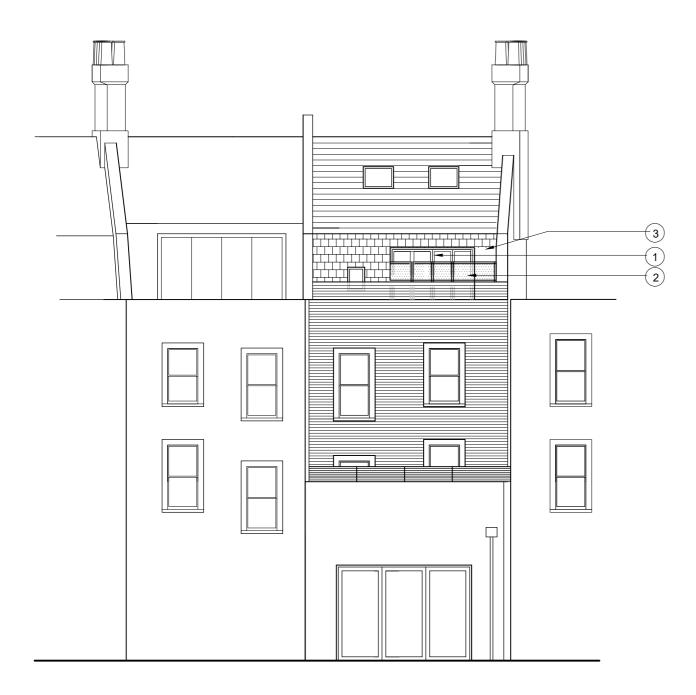

## Proposed material

1. Window & doors

White Timber framed

2. Conservation approved Guard rail

Metal

3. Side panel

Tiles to match existing tiles

## PROPOSED REAR ELEVATION & SECTION