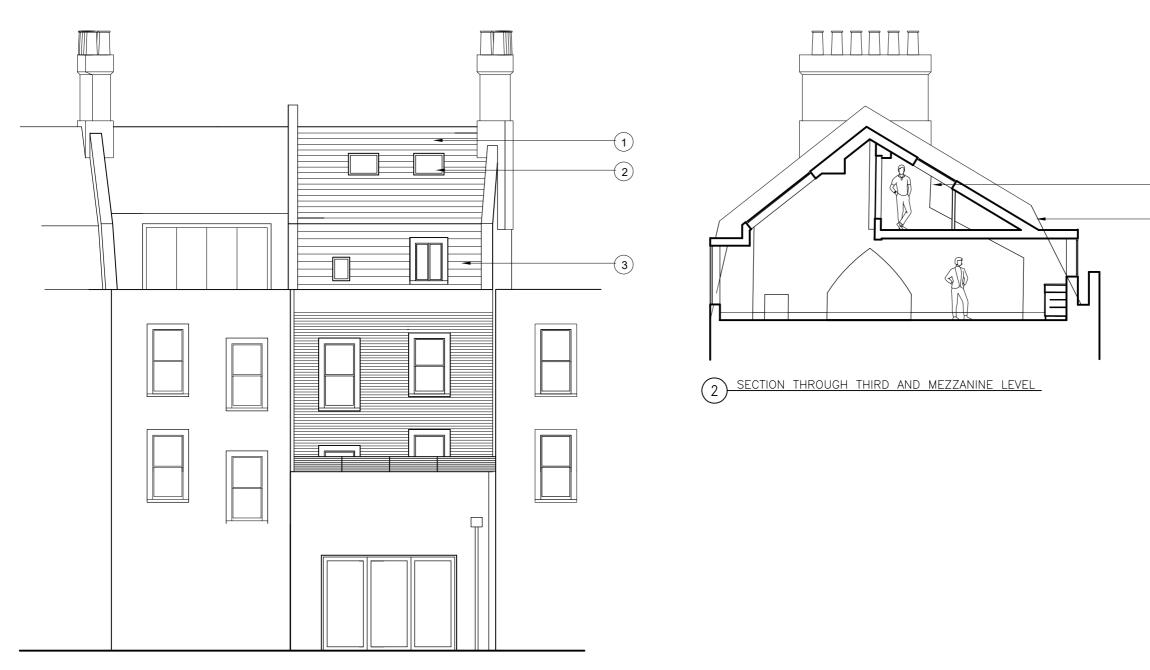

REAR ELEVATION (1)

General Notes

Drawing to be read in conjunction with all other drawings and specifications. Do not scale off drawings. Use figured dimensions only. All levels and dimensions to be checked on site. Any discrepancies to be immediately brought to the attention of Amorphous Design. Responsibility cannot be accepted for alterations or changes without prior acknowledgement from Amorphous Design.

### Existing material

- 1. Main roof Slate tile 2. Windows/ doors UPVc
- 3. Main roof
- Slate tile

AMORPHOUS DESIGN

architecture interiors 44 Pitcairn Road, Mitcham, CR4 3LL +44 (0) 203 322 8568 jay@amorphous-d.com www.amorphous-d.com