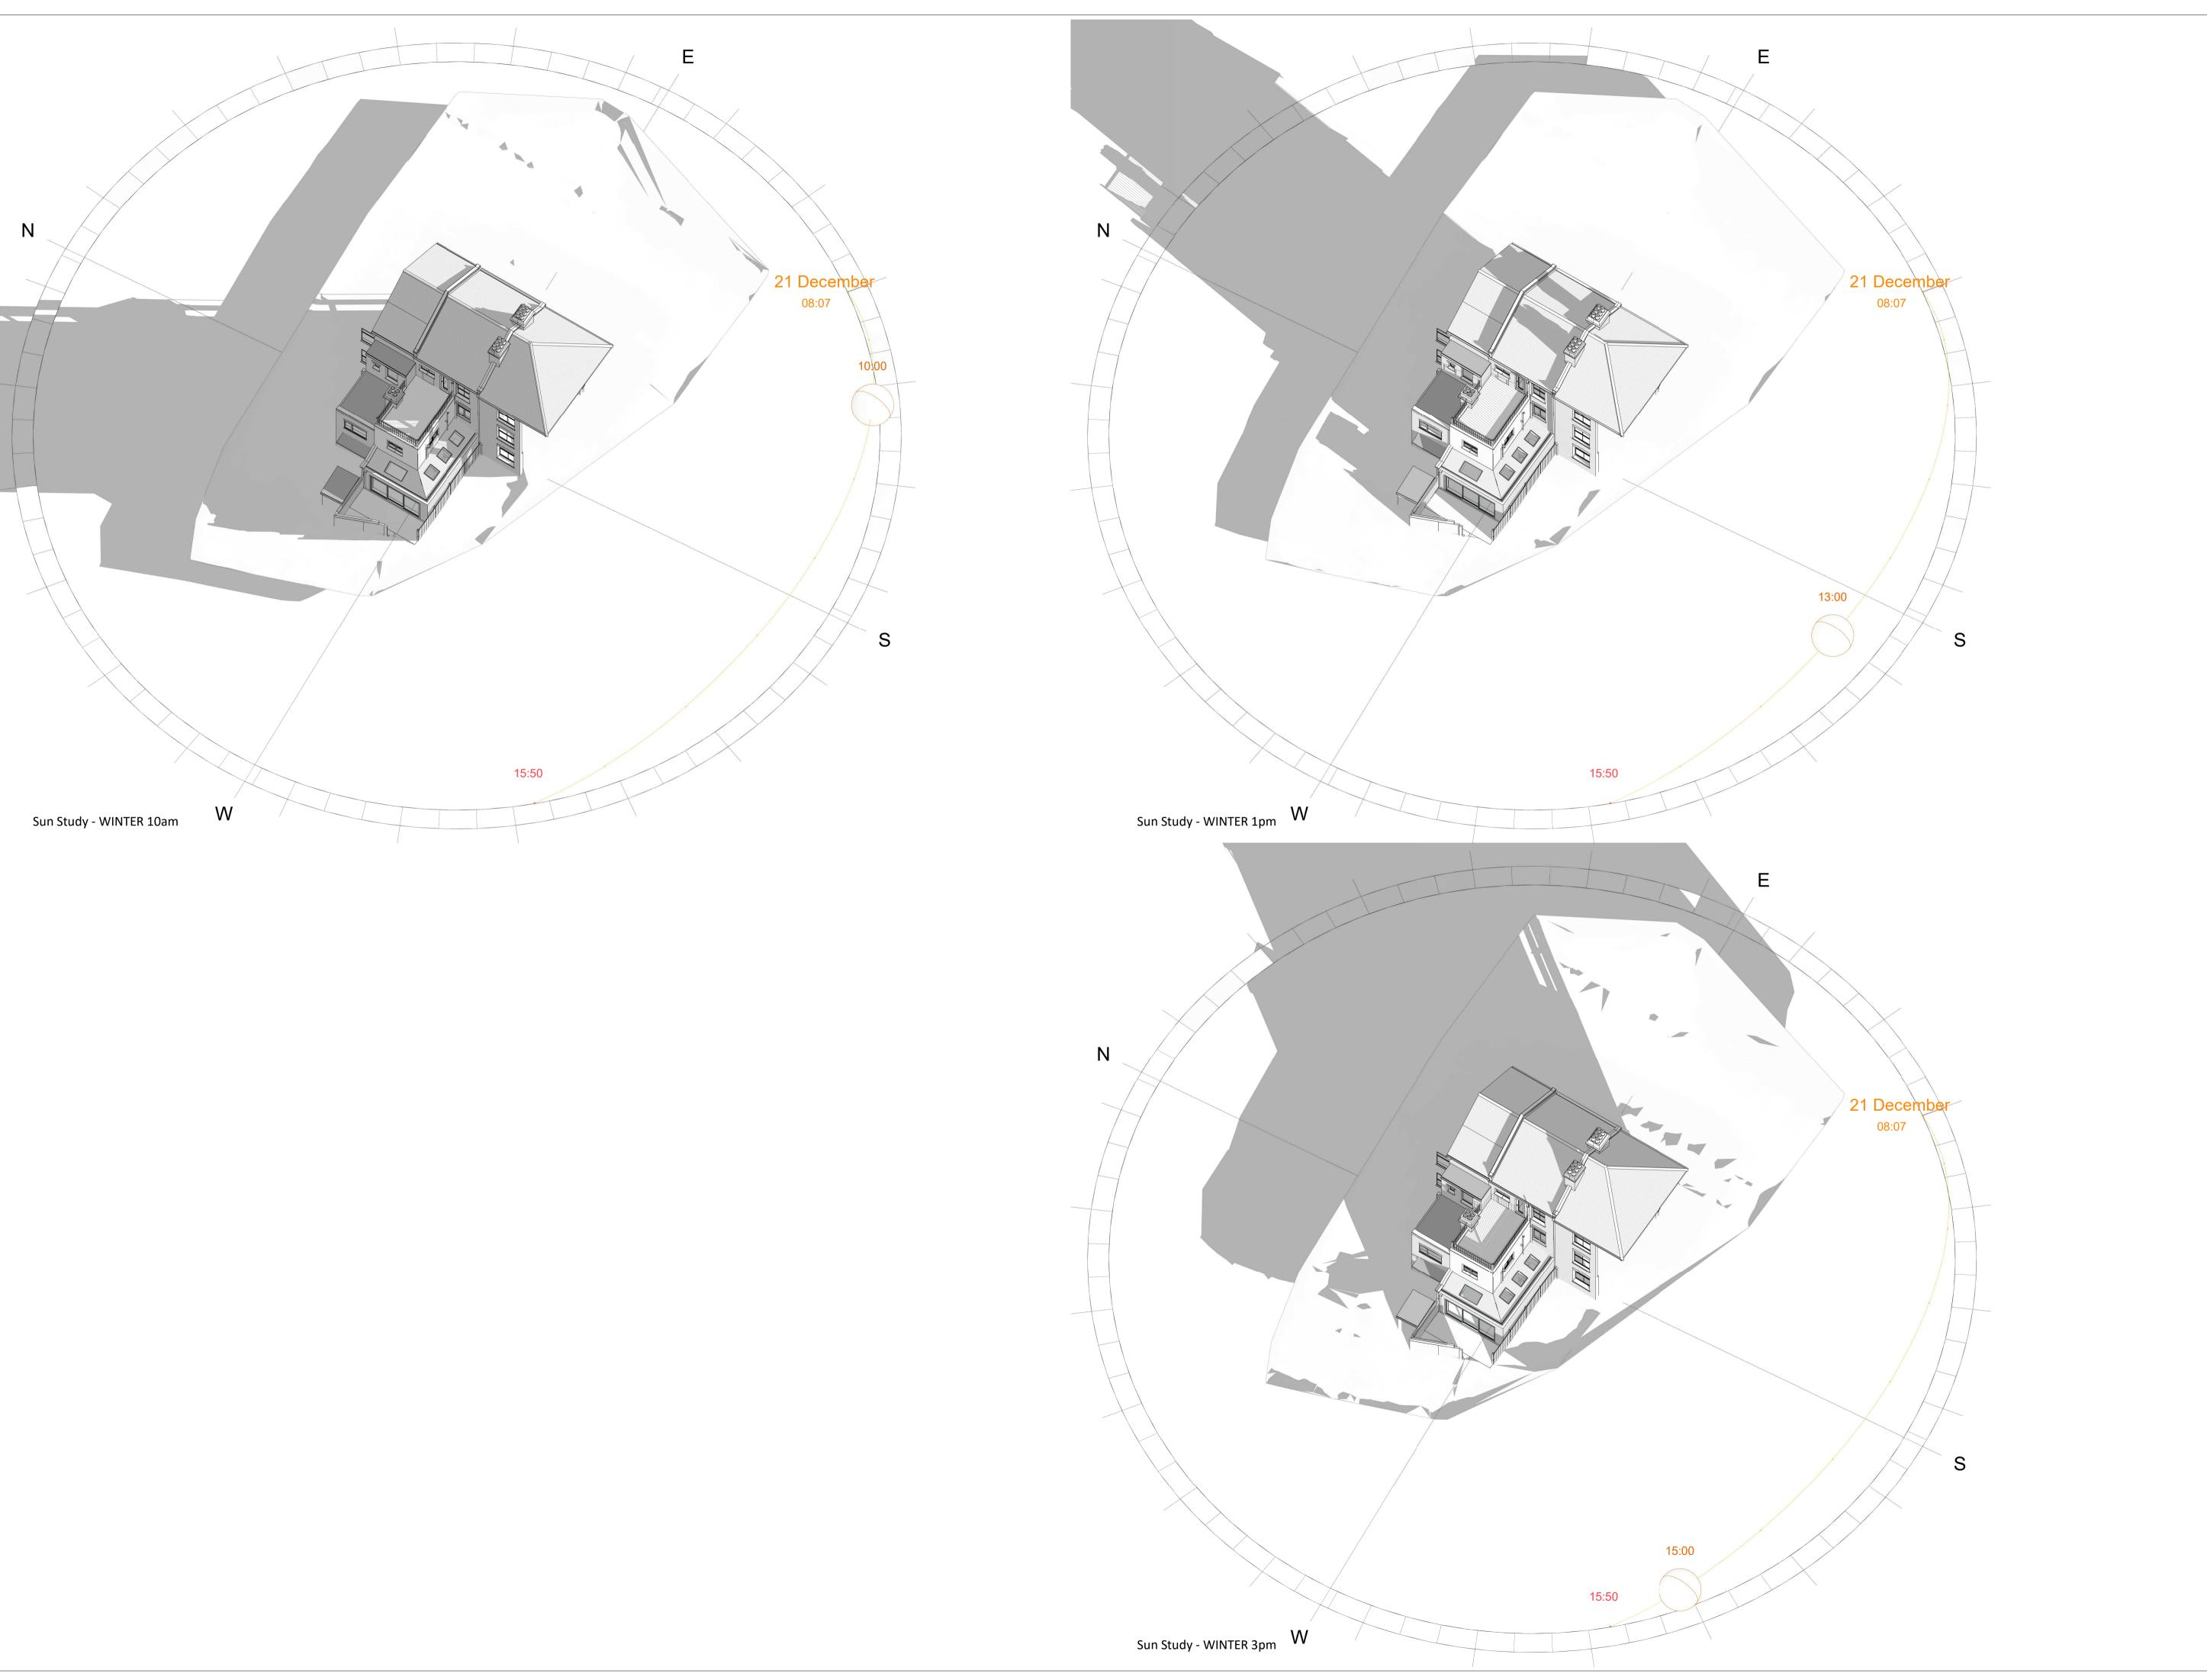

Revision

Rev Notes Date

A Sun Study 16/05/2023

RESI°
Grow your home

Ground floor side infill, facade alterations, internal alterations, floor plan redesign and all associated works at 19 Ariel Road

Drawing Status
Planning
Client

Holly Waldron

Drawing Title
Sun Study - Winter