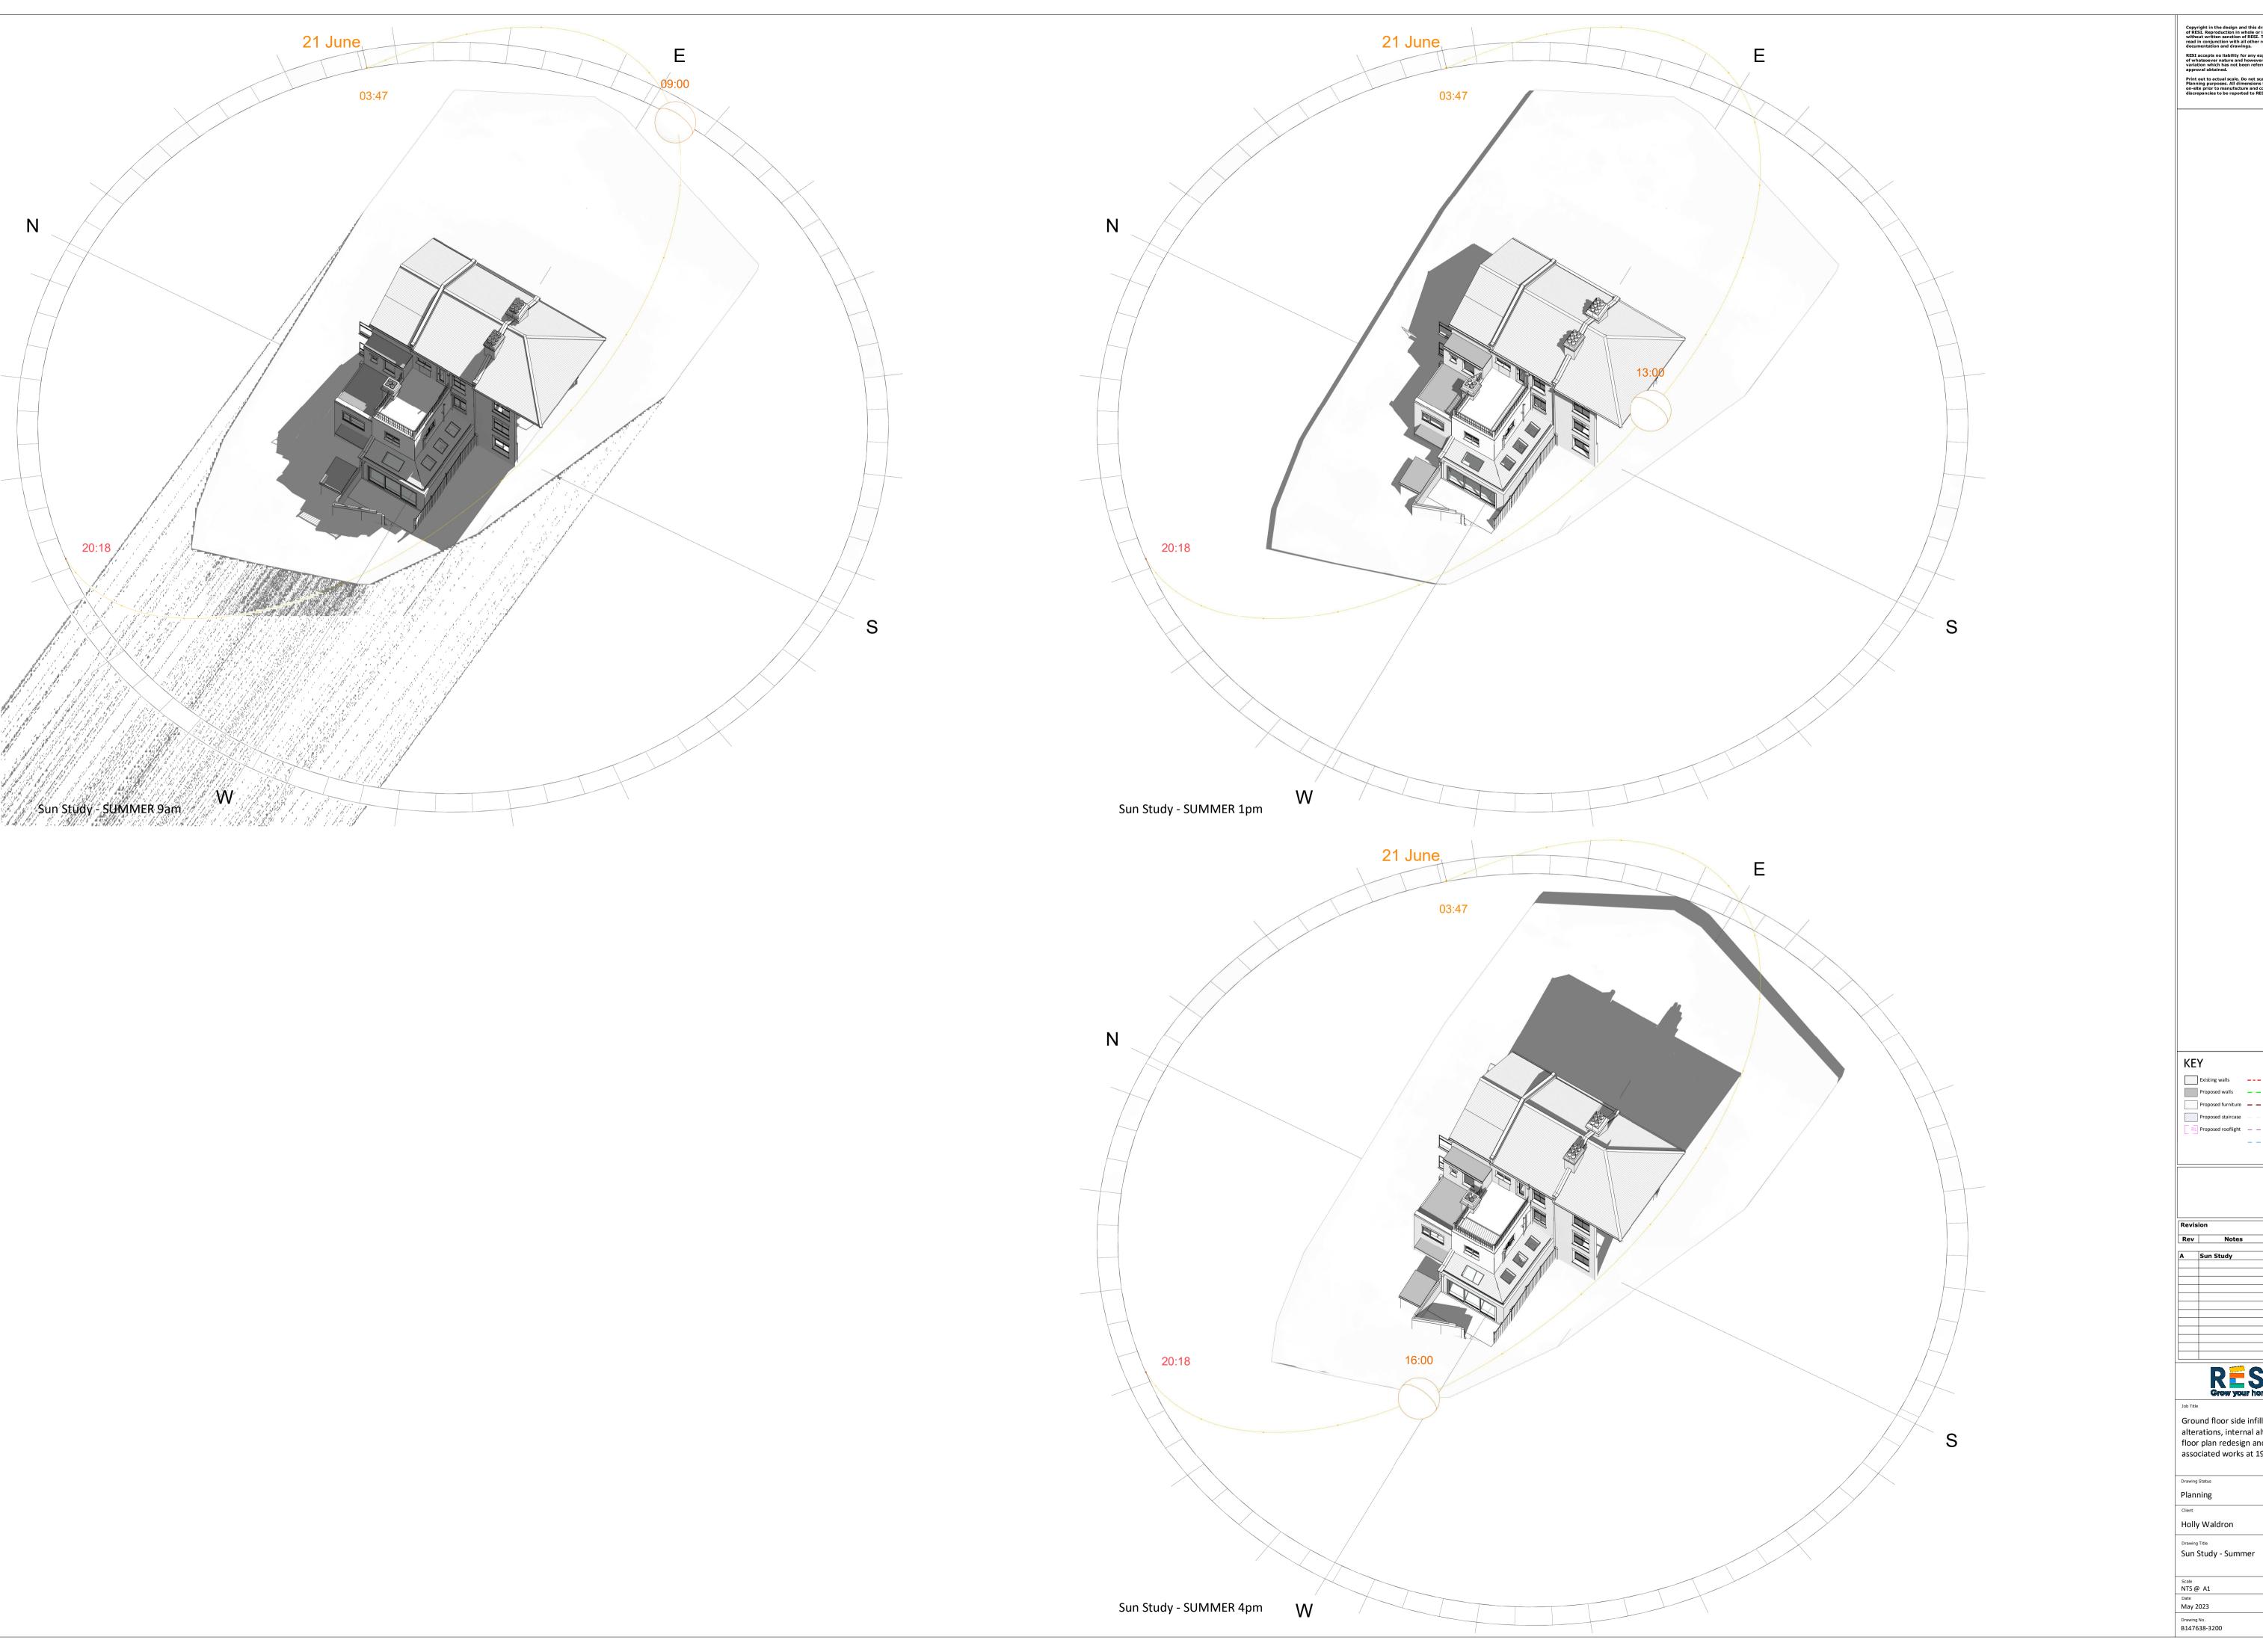

RESI°

Ground floor side infill, facade alterations, internal alterations, floor plan redesign and all associated works at 19 Ariel Road

Holly Waldron

Copyright in the design and this drawing is the property of RESI. Reproduction in whole or in part is forbidden without written sanction of RESI. This drawing must be read in conjunction with all other relevant documentation and drawings.

Revision

Rev Notes Date

A Sun Study 16/05/2023

RESI°
Grow your home

Ground floor side infill, facade alterations, internal alterations, floor plan redesign and all associated works at 19 Ariel Road

Drawing Status
Planning
Client