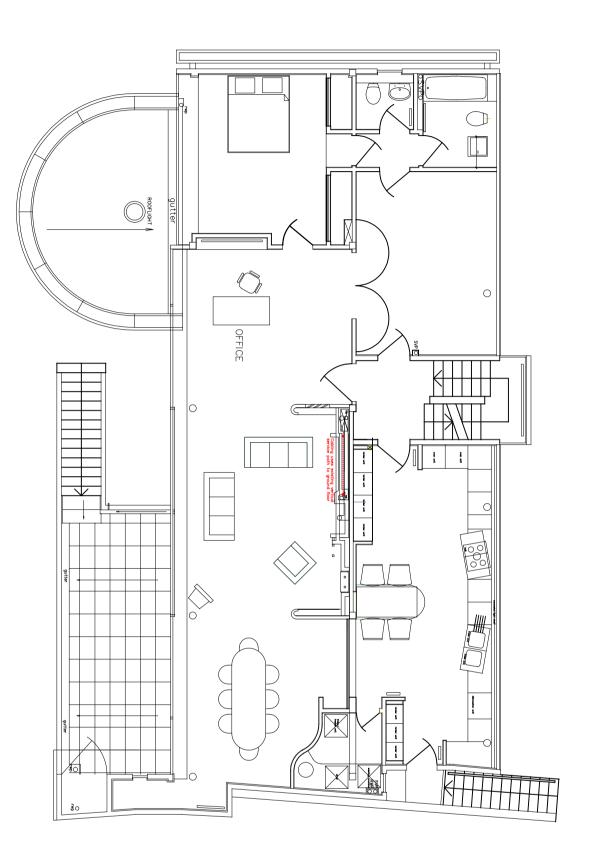

Drawing
PROPOSED FIRST FLOOR WITH PV
CABLE PATH

rawing number

Drawing number 23024-GA-PR-002

Revision -

Status

AVANTI ARCHITECTS

© Avanti Architects Itd 25 Chart Street London N1 6FA

www.avantiarchitects.co.uk + 44 (0) 20 7278 3060 aa@avantiarchitects.co.uk This drawing and design is for use solely in connection with the project described below. The drawing and design is the copyright of Avanti Architects Ltd. and must not be reissued, loaned or copied without written consent. All dimensions and setting out to be checked on site before construction. This drawing is to be read in conjunction with all other information netwart to the project. Any apparent discrepancy is to be brought to the attention of Avanti Architects Ltd. Do not scale from this drawing. Responsibility for fire performance and fire safety reside with the fire specialist and this document is only valid for use in connection with fire if endorsed by them. Avanti Architects accepts no responsibility for any fire related aspect of the design.