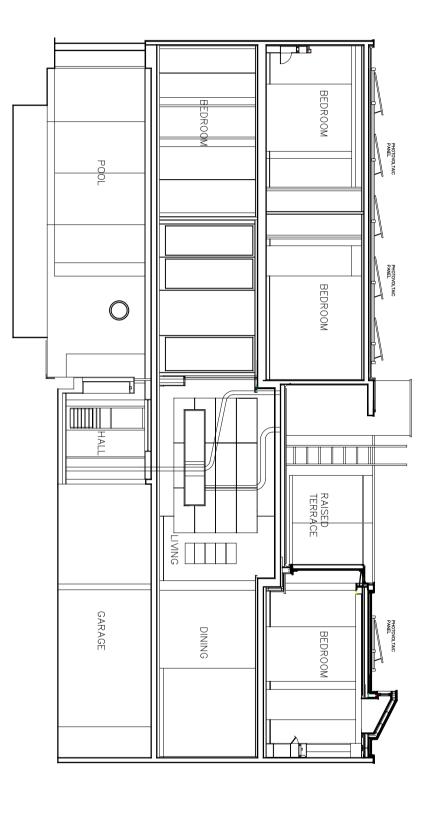

Project 66 FROGNAL LONDON NW3 6XD Scale 1:100 Drawn by LB Revision -Date Drawn by Size A3 Checked by Date First Issue -

Drawing
PROPOSED SECOND FLOOR WITH
PV CABLE PATH

Drawing number 23024-GA-PR-003

Status

Revision

© Avanti Architects Itd 25 Chart Street London N1 6FA

This drawing and design is for use solely in connection with the project described below. The drawing and design is the copyright of Avanti Acchitects Ltd, and must not be re-issued, loaned or copied without written consent. All dimensions and setting out to be checked on site before construction. This drawing is to be read in conjunction with all other information relevant to the project Any apparent discrepancy is to be brought to the attention of Avanti Architects Ltd. Do not scale from this drawing. Responsibility for fire performance and fire safety reside with the fire specialist and this document is only valid for use in connection with fire if endorsed by them. Avanti Architects accepts no responsibility for any fire related aspect of the design.