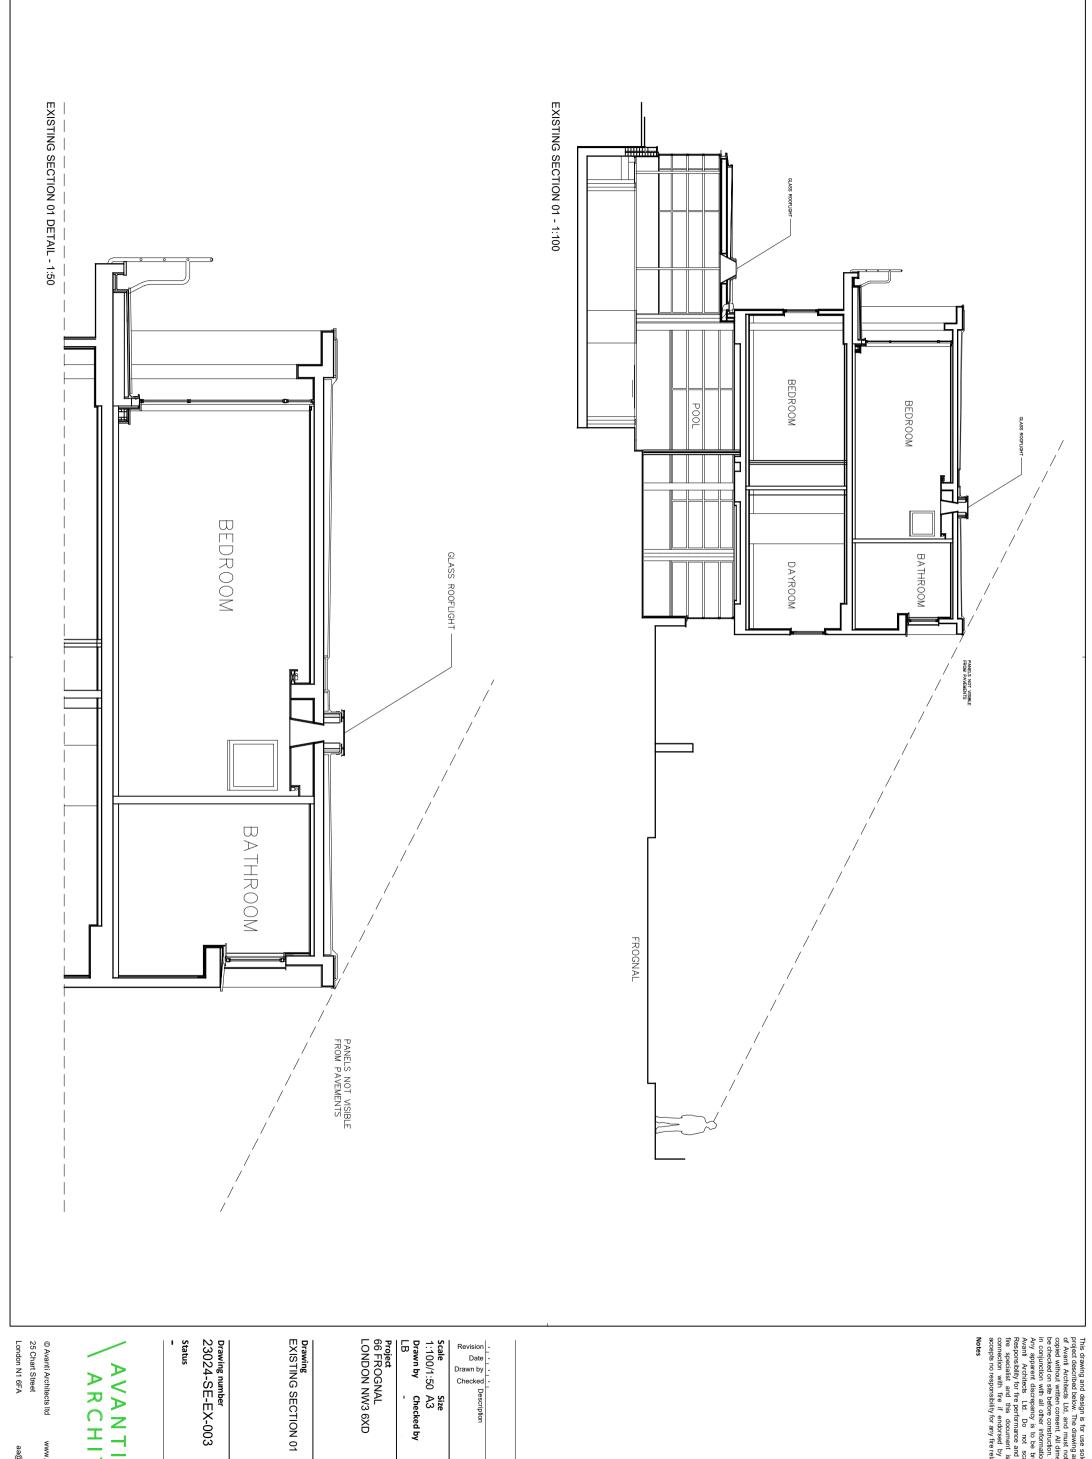

Project
66 FROGNAL
LONDON NW3 6XD

Drawing
EXISTING SECTION 02

Drawing number 23024-SE-EX-004

Revision

Status

AVANTI ARCHITECTS

© Avanti Architects Itd www.avantiarchitects.co.uk
25 Chart Street +44 (0) 20 7278 3060
London N1 6FA aa@avantiarchitects.co.uk

Project 66 FROGNAL LONDON NW3 6XD Scale 1:100 Drawn by LB Revision -Date Drawn by Checked Description Size A3 Checked by Date First Issue -

Drawing EXISTING SECTION 03

Drawing number 23052-SE-EX-005

Revision