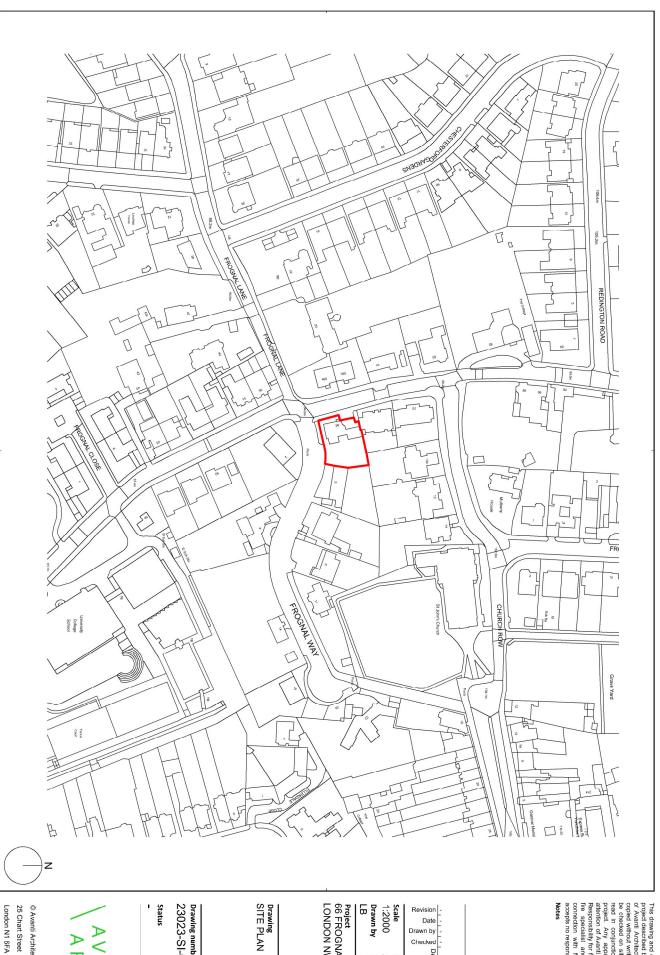

Project 66 FROGNAL LONDON NW3 6XD Drawn by -Size A4 Checked by Date First Issue

Drawing number 23023-SI-001

Revision