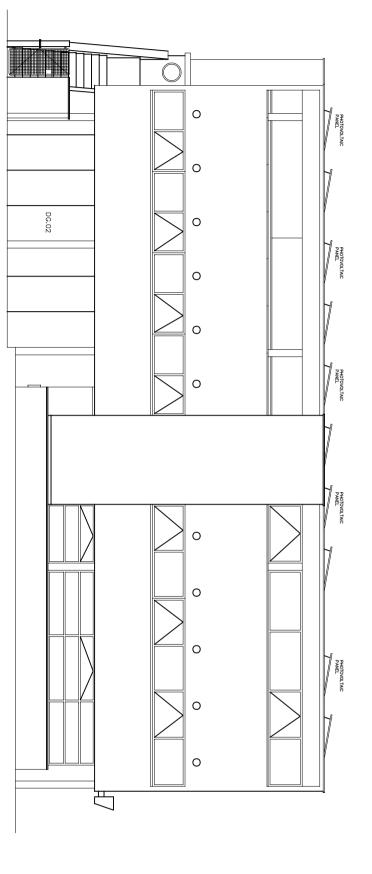

Project 66 FROGNAL LONDON NW3 6XD

Drawing
EXISTING AND PROPOSED EAST
ELEVATION

Drawing number 23024-EL-EX\_PR-E

Revision

AVANTI ARCHITE CTS

© Avanti Architects Itd 25 Chart Street London N1 6FA

EXISTING ELEVATION

Drawing EXISTING AND PROPOSED SOUTH ELEVATION

LONDON NW3 6XD

Drawing number DR Number23024-EL-EX\_PR-S

AVANTI ARCHITECTS

© Avanti Architects Itd 25 Chart Street London N1 6FA

This drawing and design is for use solely in connection with the project described below. The drawing and design is the copyright of Avanti Acthiects Ltd. and must not be re-issued, loaned or copied without written consent. All dimensions and setting out to be checked on site before construction. This drawing is to be read in conjunction with all other information relevant to the project. Any apparent discrepancy is to be brought to the attention of Avanti Architects Ltd. Do not scale from this drawing. Responsibility for fire performance and fire safety reside with the fire specialist and this document is only valid for use in connection with fire if endorsed by them. Avanti Architects accepts no responsibility for any fire related aspect of the design.

Drawing EXISTING AND PROPOSED WEST ELEVATION

Drawing number 23024-EL-EX\_PR-W

Revision

AVANTI ARCHITE

© Avanti Architects Itd 25 Chart Street London N1 6FA + 44 (0) 20 7278 3060 aa@avantiarchitects.co.uk CTS