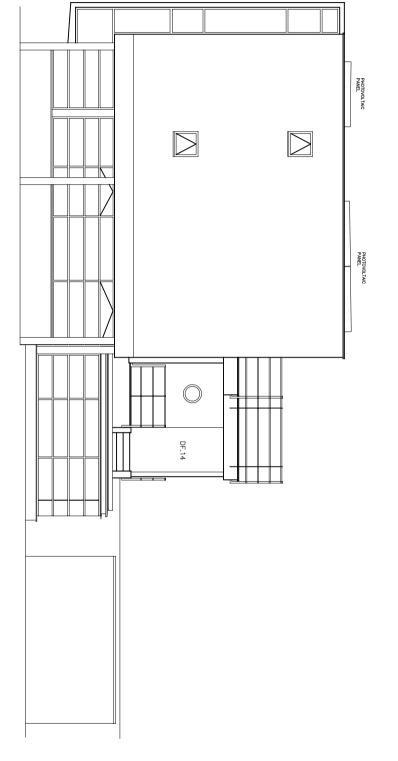

Drawing number 23024-GA-PR-004

Revision

Status

AVANTI ARCHITE  $\cap$ ZS

© Avanti Architects Itd 25 Chart Street London N1 6FA www.avantiarchitects.co.uk + 44 (0) 20 7278 3060 aa@avantiarchitects.co.uk

This drawing and design is for use solely in connection with the project described below. The drawing and design is the copyright of Avanit Architects Ltd, and must not be re-issued, loaned or copied without written consent. All dimensions and setting out to be checked on site before construction. This drawing is to be read in conjunction with all other information relevant to the project Any apparent discrepancy is to be brought to the attention of Avanit Architects Ltd. Do not scale from this drawing. Responsibility for fire performance and fire safety reside with the fire specialist and this document is only valid for use in connection with fire if endorsed by them. Avanit Architects accepts no responsibility for any fire related aspect of the design. Project 66 FROGNAL LONDON NW3 6XD Drawing
ROOF PLANS WITH PV PANELS
INCORPORATED , se l