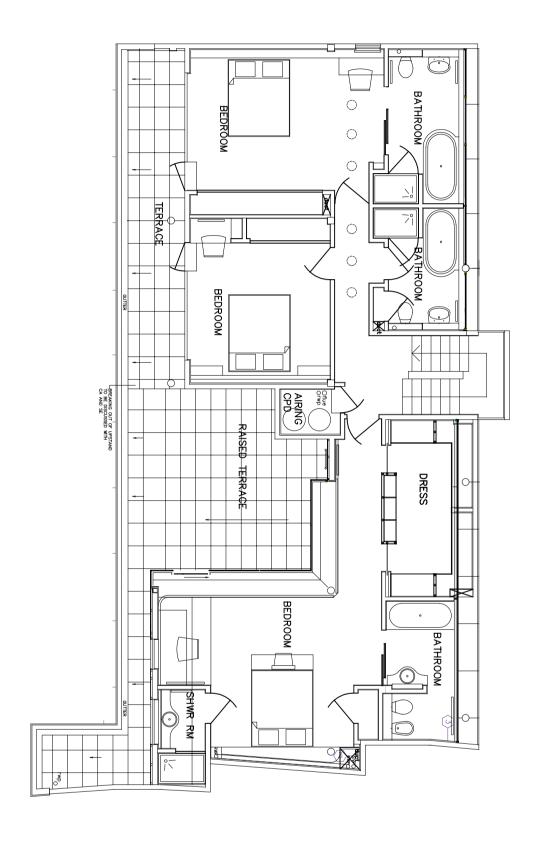

Project 66 FROGNAL LONDON NW3 6XD Scale 1:100 Drawn by LB Revision -Date Drawn by Size A3 Checked by Date First Issue -

Drawing
PROPOSED SECOND FLOOR WITH
PV CABLE PATH

Drawing number 23024-GA-PR-003

Status