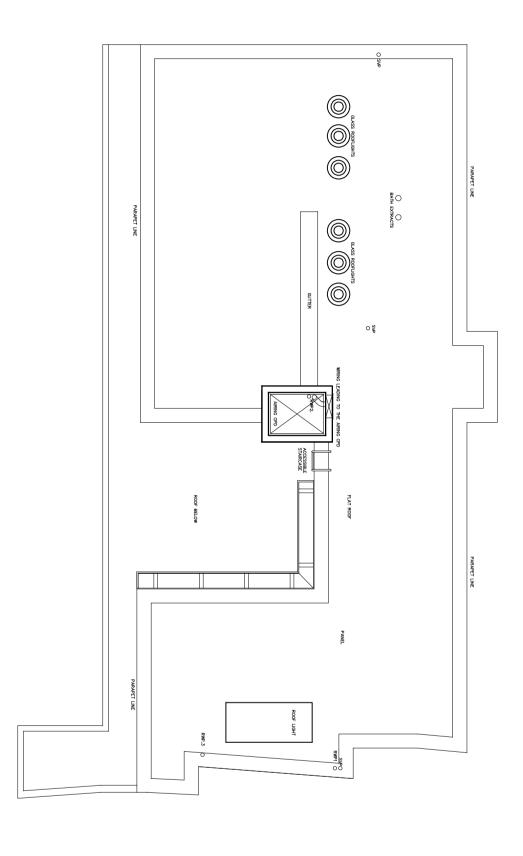

Drawing number 23024-GA-PR-004

Revision

Status

AVANTI ARCHITE  $\cap$ ZS

© Avanti Architects Itd 25 Chart Street London N1 6FA www.avantiarchitects.co.uk + 44 (0) 20 7278 3060 aa@avantiarchitects.co.uk

This drawing and design is for use solely in connection with the project described below. The drawing and design is the copyright of Avanit Architects Ltd, and must not be re-issued, loaned or copied without written consent. All dimensions and setting out to be checked on site before construction. This drawing is to be read in conjunction with all other information relevant to the project Any apparent discrepancy is to be brought to the attention of Avanit Architects Ltd. Do not scale from this drawing. Responsibility for fire performance and fire safety reside with the fire specialist and this document is only valid for use in connection with fire if endorsed by them. Avanit Architects accepts no responsibility for any fire related aspect of the design. Project 66 FROGNAL LONDON NW3 6XD Drawing
ROOF PLANS WITH PV PANELS
INCORPORATED , se l