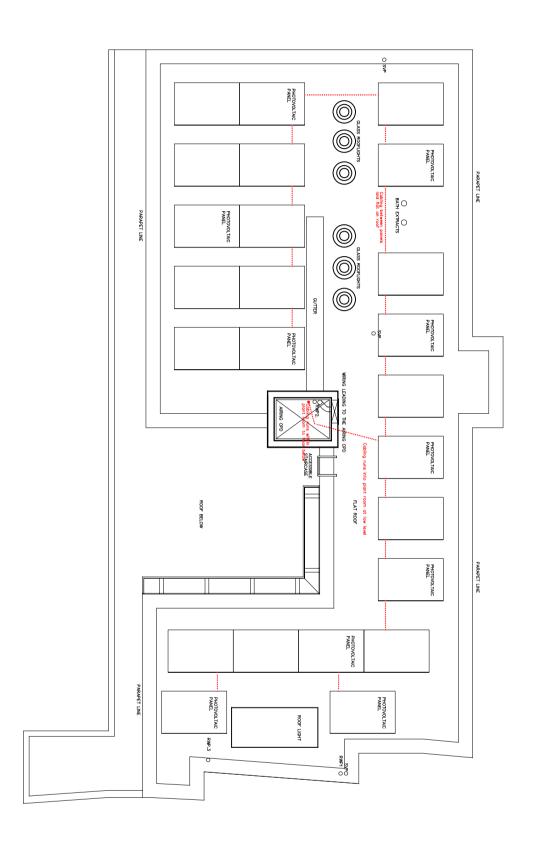

Drawing number 23024-GA-PR-004

Revision

Status

AVANTI ARCHITE  $\cap$ ZS

© Avanti Architects Itd 25 Chart Street London N1 6FA www.avantiarchitects.co.uk + 44 (0) 20 7278 3060 aa@avantiarchitects.co.uk

This drawing and design is for use solely in connection with the project described below. The drawing and design is the copyright of Avanit Architects Ltd, and must not be re-issued, loaned or copied without written consent. All dimensions and setting out to be checked on site before construction. This drawing is to be read in conjunction with all other information relevant to the project Any apparent discrepancy is to be brought to the attention of Avanit Architects Ltd. Do not scale from this drawing. Responsibility for fire performance and fire safety reside with the fire specialist and this document is only valid for use in connection with fire if endorsed by them. Avanit Architects accepts no responsibility for any fire related aspect of the design. Project 66 FROGNAL LONDON NW3 6XD Drawing
ROOF PLANS WITH PV PANELS
INCORPORATED , se l