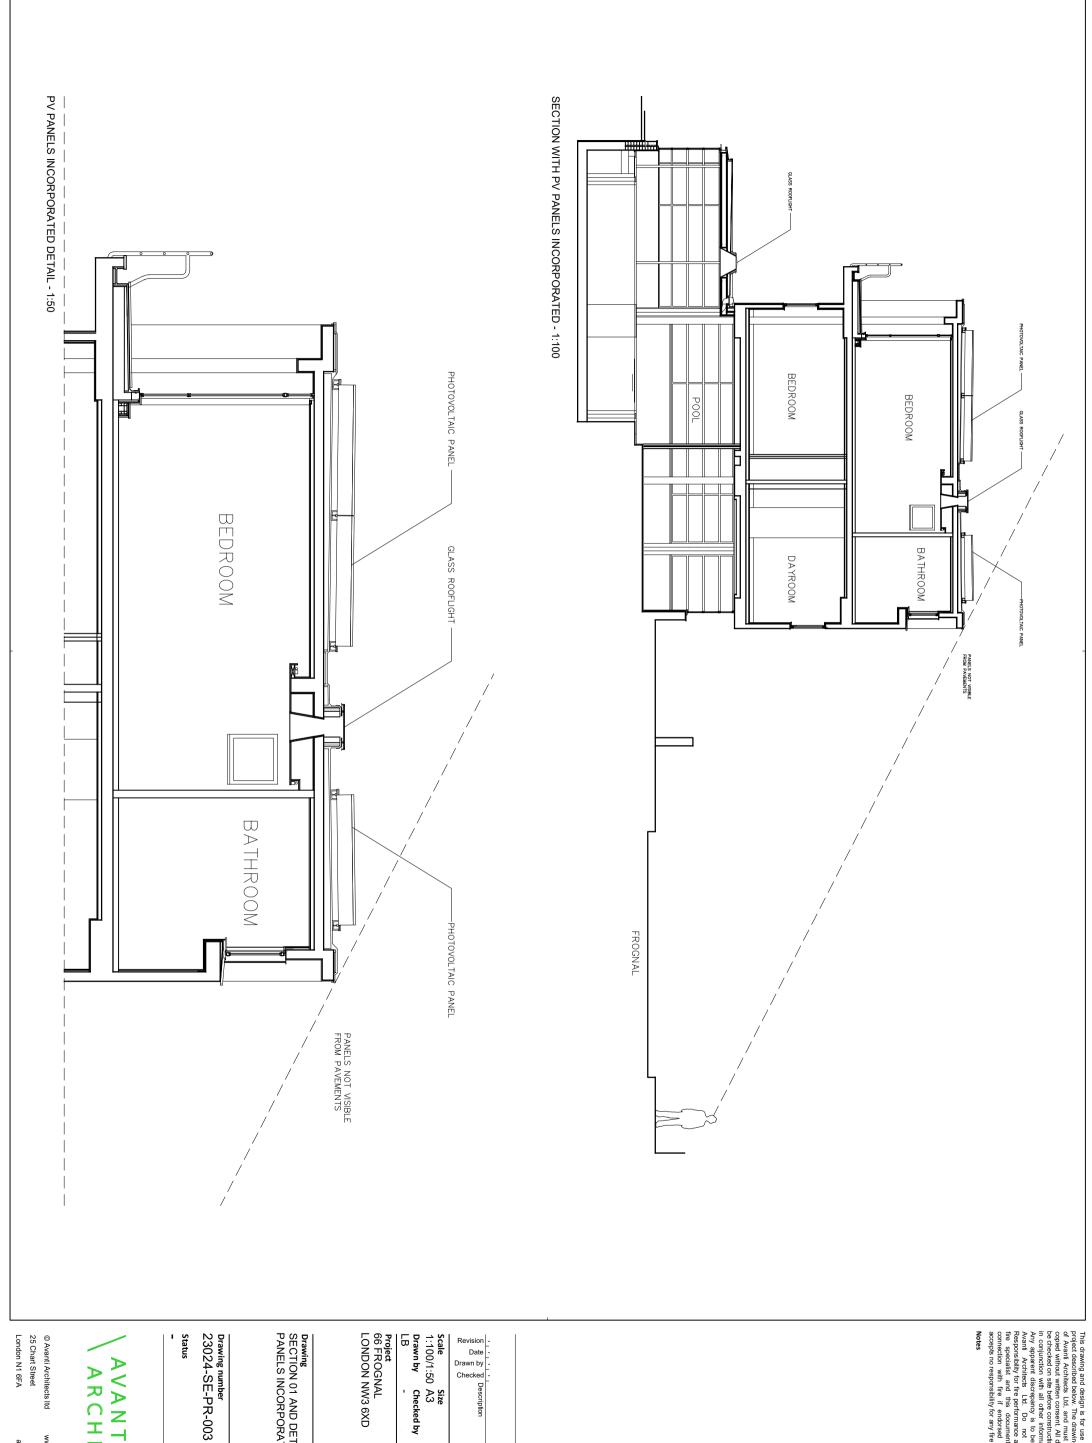

Project 66 FROGNAL LONDON NW3 6XD Drawing
SECTION 01 AND DETAIL WITH PV
PANELS INCORPORATED Drawing number 23024-SE-PR-003 AVANTI Revision

Date First Issue -

ARCHIT  $\cap$ S

Revision Date by Checked by
LB

Drawing
SECTION 02 WITH PV PANELS
INCORPORATED

Revision

Status

Drawing number 23024-SE-PR-004

AVANTI TS

ARCHITE

 $\cap$ 

© Avanti Architects Itd 25 Chart Street London N1 6FA