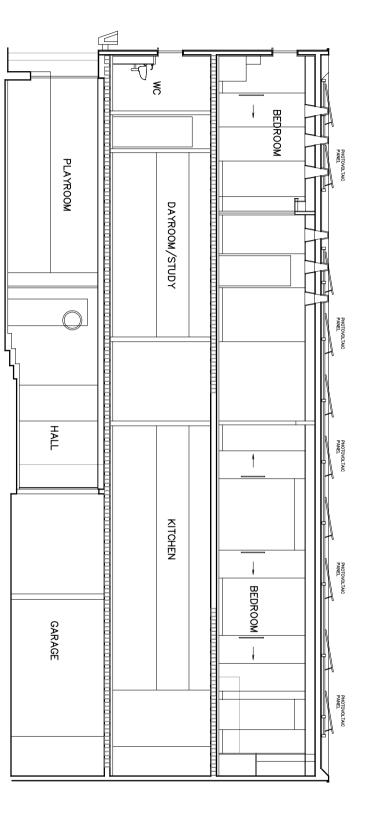

© Avanti Architects Itd 25 Chart Street London N1 6FA

www.avantiarchitects.co.uk + 44 (0) 20 7278 3060 aa@avantiarchitects.co.uk

|                  | NAL<br>NW3 6XD           | Project<br>66 FROGNAL<br>LONDON NW3 6XD |
|------------------|--------------------------|-----------------------------------------|
| Date First Issue | Size<br>A3<br>Checked by | Scale<br>1:100<br>Drawn by<br>LB        |
|                  | Description              | Revision - Date - Drawn by - Checked -  |

Drawing
PROPOSED FIRST FLOOR WITH PV
CABLE PATH

rawing number

Drawing number 23024-GA-PR-002

Revision -

Status

AVANTI ARCHITECTS

© Avanti Architects Itd 25 Chart Street London N1 6FA

www.avantiarchitects.co.uk + 44 (0) 20 7278 3060 aa@avantiarchitects.co.uk This drawing and design is for use solely in connection with the project described below. The drawing and design is the copyright of Avanti Architects Ltd. and must not be reissued, loaned or copied without written consent. All dimensions and setting out to be checked on site before construction. This drawing is to be read in conjunction with all other information netwart to the project. Any apparent discrepancy is to be brought to the attention of Avanti Architects Ltd. Do not scale from this drawing. Responsibility for fire performance and fire safety reside with the fire specialist and this document is only valid for use in connection with fire if endorsed by them. Avanti Architects accepts no responsibility for any fire related aspect of the design.