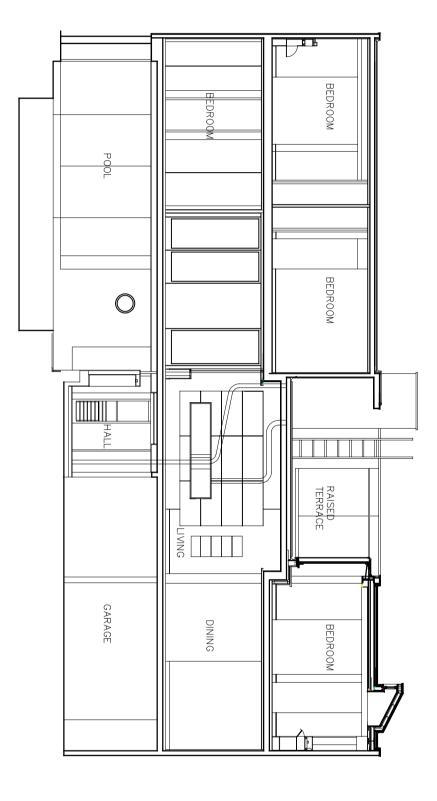

Notes

Project 66 FROGNAL LONDON NW3 6XD Scale 1:100 Drawn by LB Revision -Date Drawn by Size A3 Checked by Date First Issue -

Drawing EXISTING SECOND FLOOR

Drawing number 23024-GA-EX-003

Revision

Status

AVANTI ARCHIT  $\cap$ S

© Avanti Architects Itd 25 Chart Street London N1 6FA + 44 (0) 20 7278 3060 aa@avantiarchitects.co.uk

This drawing and design is for use solely in connection with the project described below. The drawing and design is the copyright of Avanti Architects Ltd, and must not be re-issued, loaned or copied without written consent. All dimensions and setting out to be checked on site before construction. This drawing is to be read in conjunction with all other information relevant to the project. Any apparent discrepancy is to be brought to the attention of Avanti Architects Ltd. Do not scale from this drawing. Responsibility for fire performance and fire safety reside with the fire specialist and this document is only valid for use in connection with fire if endorsed by them. Avanti Architects accepts no responsibility for any fire related aspect of the design.