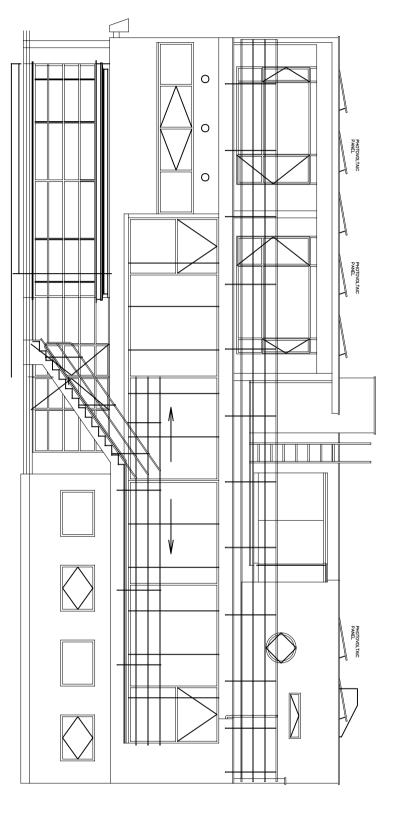

Project 66 FROGNAL LONDON NW3 6XD Drawing
SECTION 01 AND DETAIL WITH PV
PANELS INCORPORATED Drawing number 23024-SE-PR-003 AVANTI Revision

Date First Issue -

ARCHIT  $\cap$ S

Revision Date by Checked by
LB