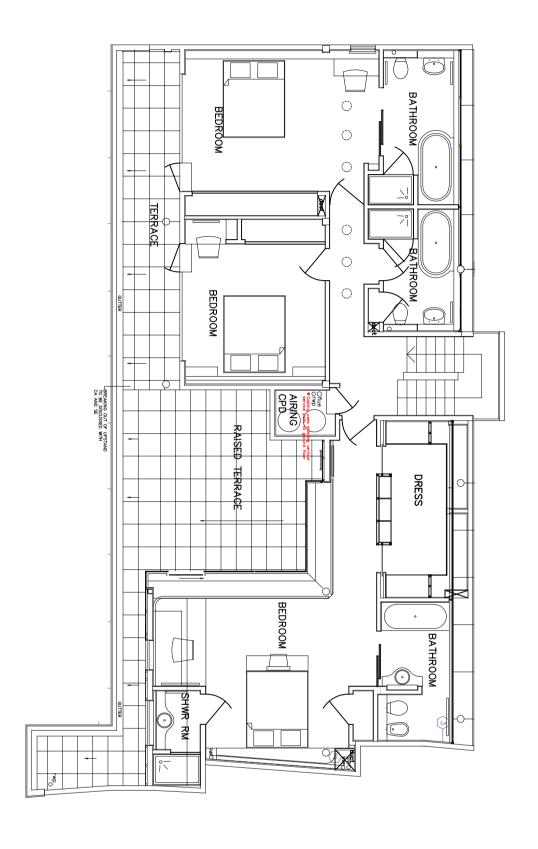

Drawing number 23024-GA-PR-004

Revision

Status

AVANTI ARCHITE  $\cap$ ZS

© Avanti Architects Itd 25 Chart Street London N1 6FA www.avantiarchitects.co.uk + 44 (0) 20 7278 3060 aa@avantiarchitects.co.uk

This drawing and design is for use solely in connection with the project described below. The drawing and design is the copyright of Avanit Architects Ltd, and must not be re-issued, loaned or copied without written consent. All dimensions and setting out to be checked on site before construction. This drawing is to be read in conjunction with all other information relevant to the project Any apparent discrepancy is to be brought to the attention of Avanit Architects Ltd. Do not scale from this drawing. Responsibility for fire performance and fire safety reside with the fire specialist and this document is only valid for use in connection with fire if endorsed by them. Avanit Architects accepts no responsibility for any fire related aspect of the design. Project 66 FROGNAL LONDON NW3 6XD Drawing
ROOF PLANS WITH PV PANELS
INCORPORATED , se l