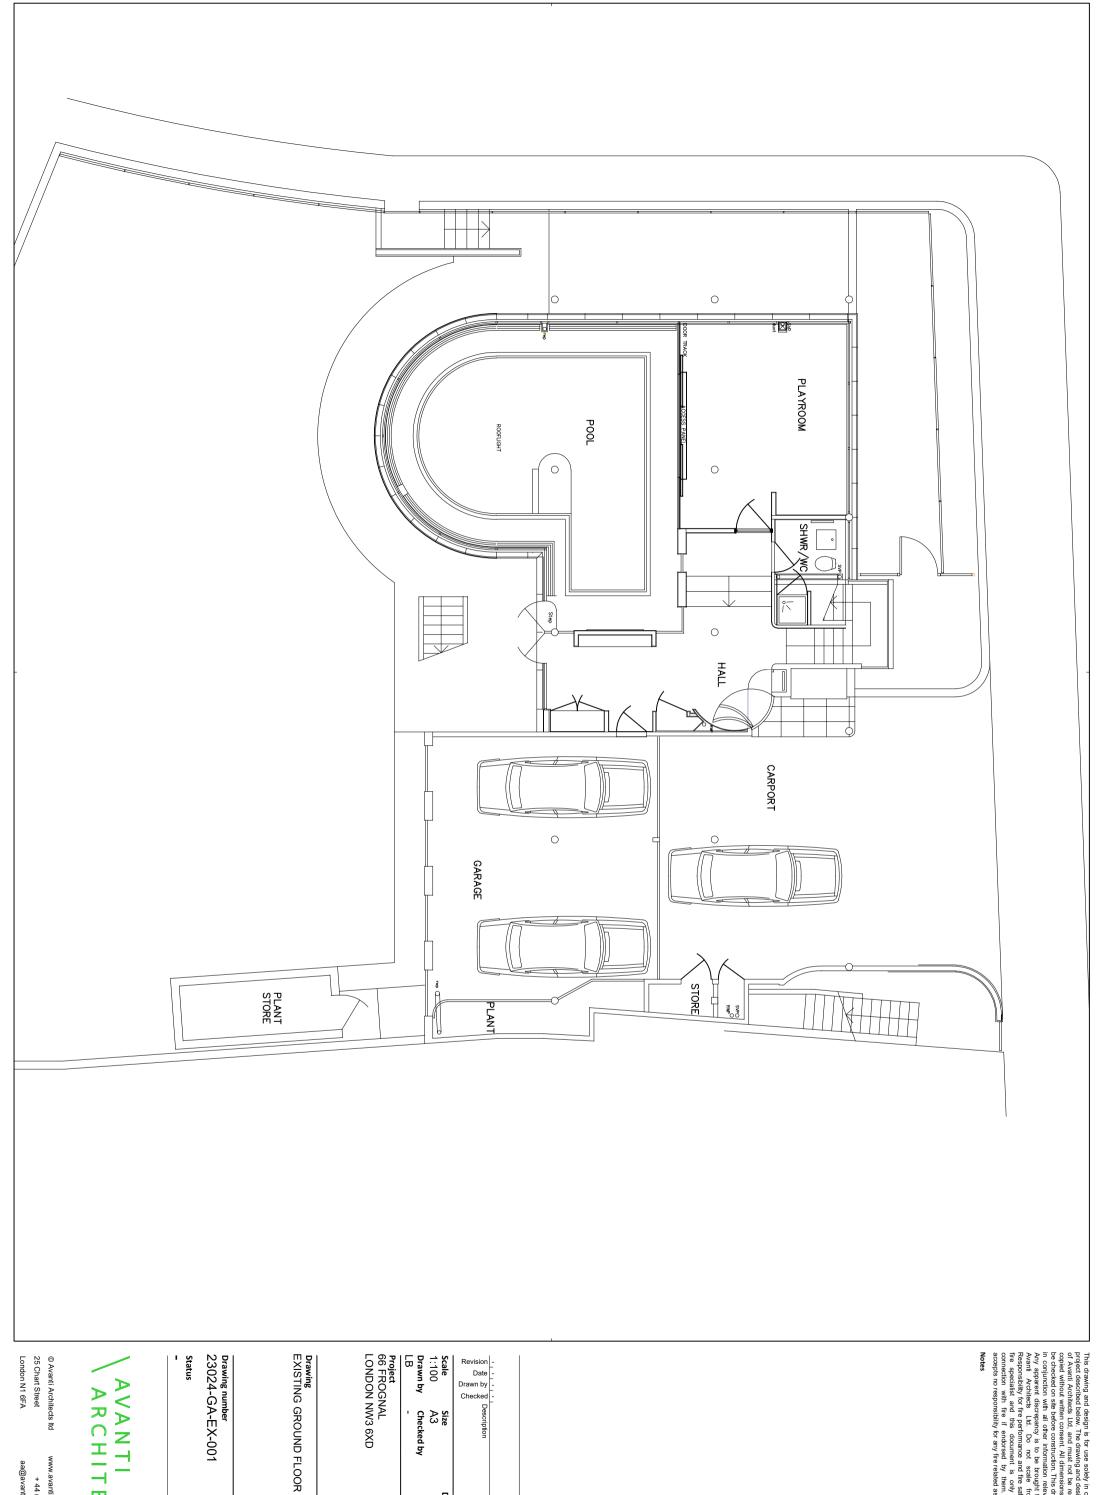

|                  | Project<br>66 FROGNAL<br>LONDON NW3 6XD | Project<br>66 FROG<br>LONDON                    |
|------------------|-----------------------------------------|-------------------------------------------------|
|                  | •                                       | LB                                              |
|                  | Checked by                              | Drawn by                                        |
|                  | A3                                      | 1:100                                           |
| Date First Issue | Size                                    | Scale                                           |
|                  | Description                             | Revision -<br>Date -<br>Drawn by -<br>Checked - |

Drawing
EXISTING FIRST FLOOR

AVANTI

Status

Revision

Drawing number 23024-GA-EX-002

This drawing and design is for use solely in connection with the project described below. The drawing and design is the copyright of Avanti Actolicets Ltd. and must not be re-issued loaned or copied without written consent. All dimensions and setting out to be checked on site before construction. This drawing is to be read in conjunction with all other information relevant to the project. Any apparent discrepancy is to be brought to the attention of Avanti Architects Ltd. Do not scale from this drawing. Responsibility for fire performance and fire safety reside with the fire specialist and this document is only valid for use in connection with fire if endorsed by them. Avanti Architects accepts no responsibility for any fire related aspect of the design.