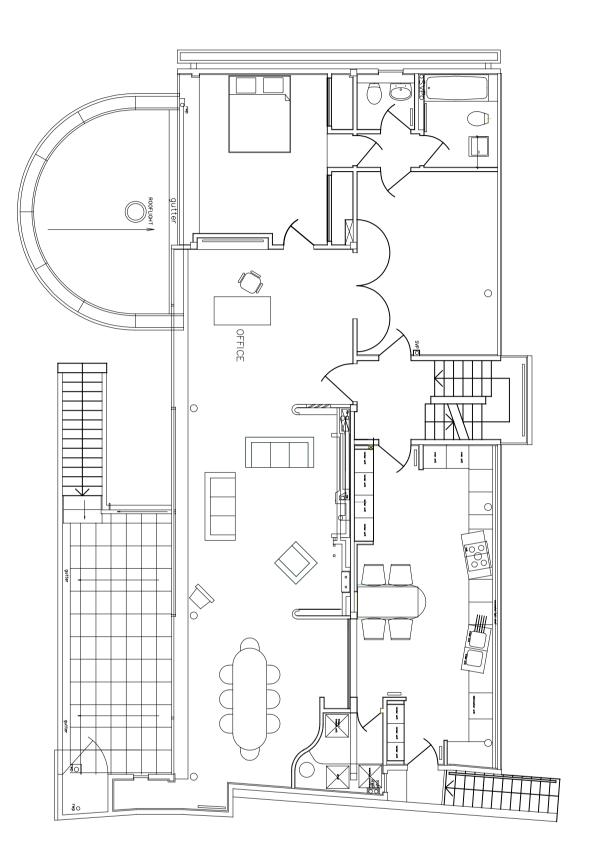

© Avanti Architects Itd 25 Chart Street London N1 6FA

www.avantiarchitects.co.uk + 44 (0) 20 7278 3060 aa@avantiarchitects.co.uk

|                  | NAL<br>NW3 6XD           | Project<br>66 FROGNAL<br>LONDON NW3 6XD |
|------------------|--------------------------|-----------------------------------------|
| Date First Issue | Size<br>A3<br>Checked by | Scale<br>1:100<br>Drawn by<br>LB        |
|                  | Description              | Revision - Date - Drawn by - Checked -  |

Drawing
PROPOSED FIRST FLOOR WITH PV
CABLE PATH

rawing number

Drawing number 23024-GA-PR-002

Revision -

Status

AVANTI ARCHITECTS

© Avanti Architects Itd 25 Chart Street London N1 6FA

www.avantiarchitects.co.uk + 44 (0) 20 7278 3060 aa@avantiarchitects.co.uk This drawing and design is for use solely in connection with the project described below. The drawing and design is the copyright of Avanti Architects Ltd. and must not be reissued, loaned or copied without written consent. All dimensions and setting out to be checked on site before construction. This drawing is to be read in conjunction with all other information netwart to the project. Any apparent discrepancy is to be brought to the attention of Avanti Architects Ltd. Do not scale from this drawing. Responsibility for fire performance and fire safety reside with the fire specialist and this document is only valid for use in connection with fire if endorsed by them. Avanti Architects accepts no responsibility for any fire related aspect of the design.