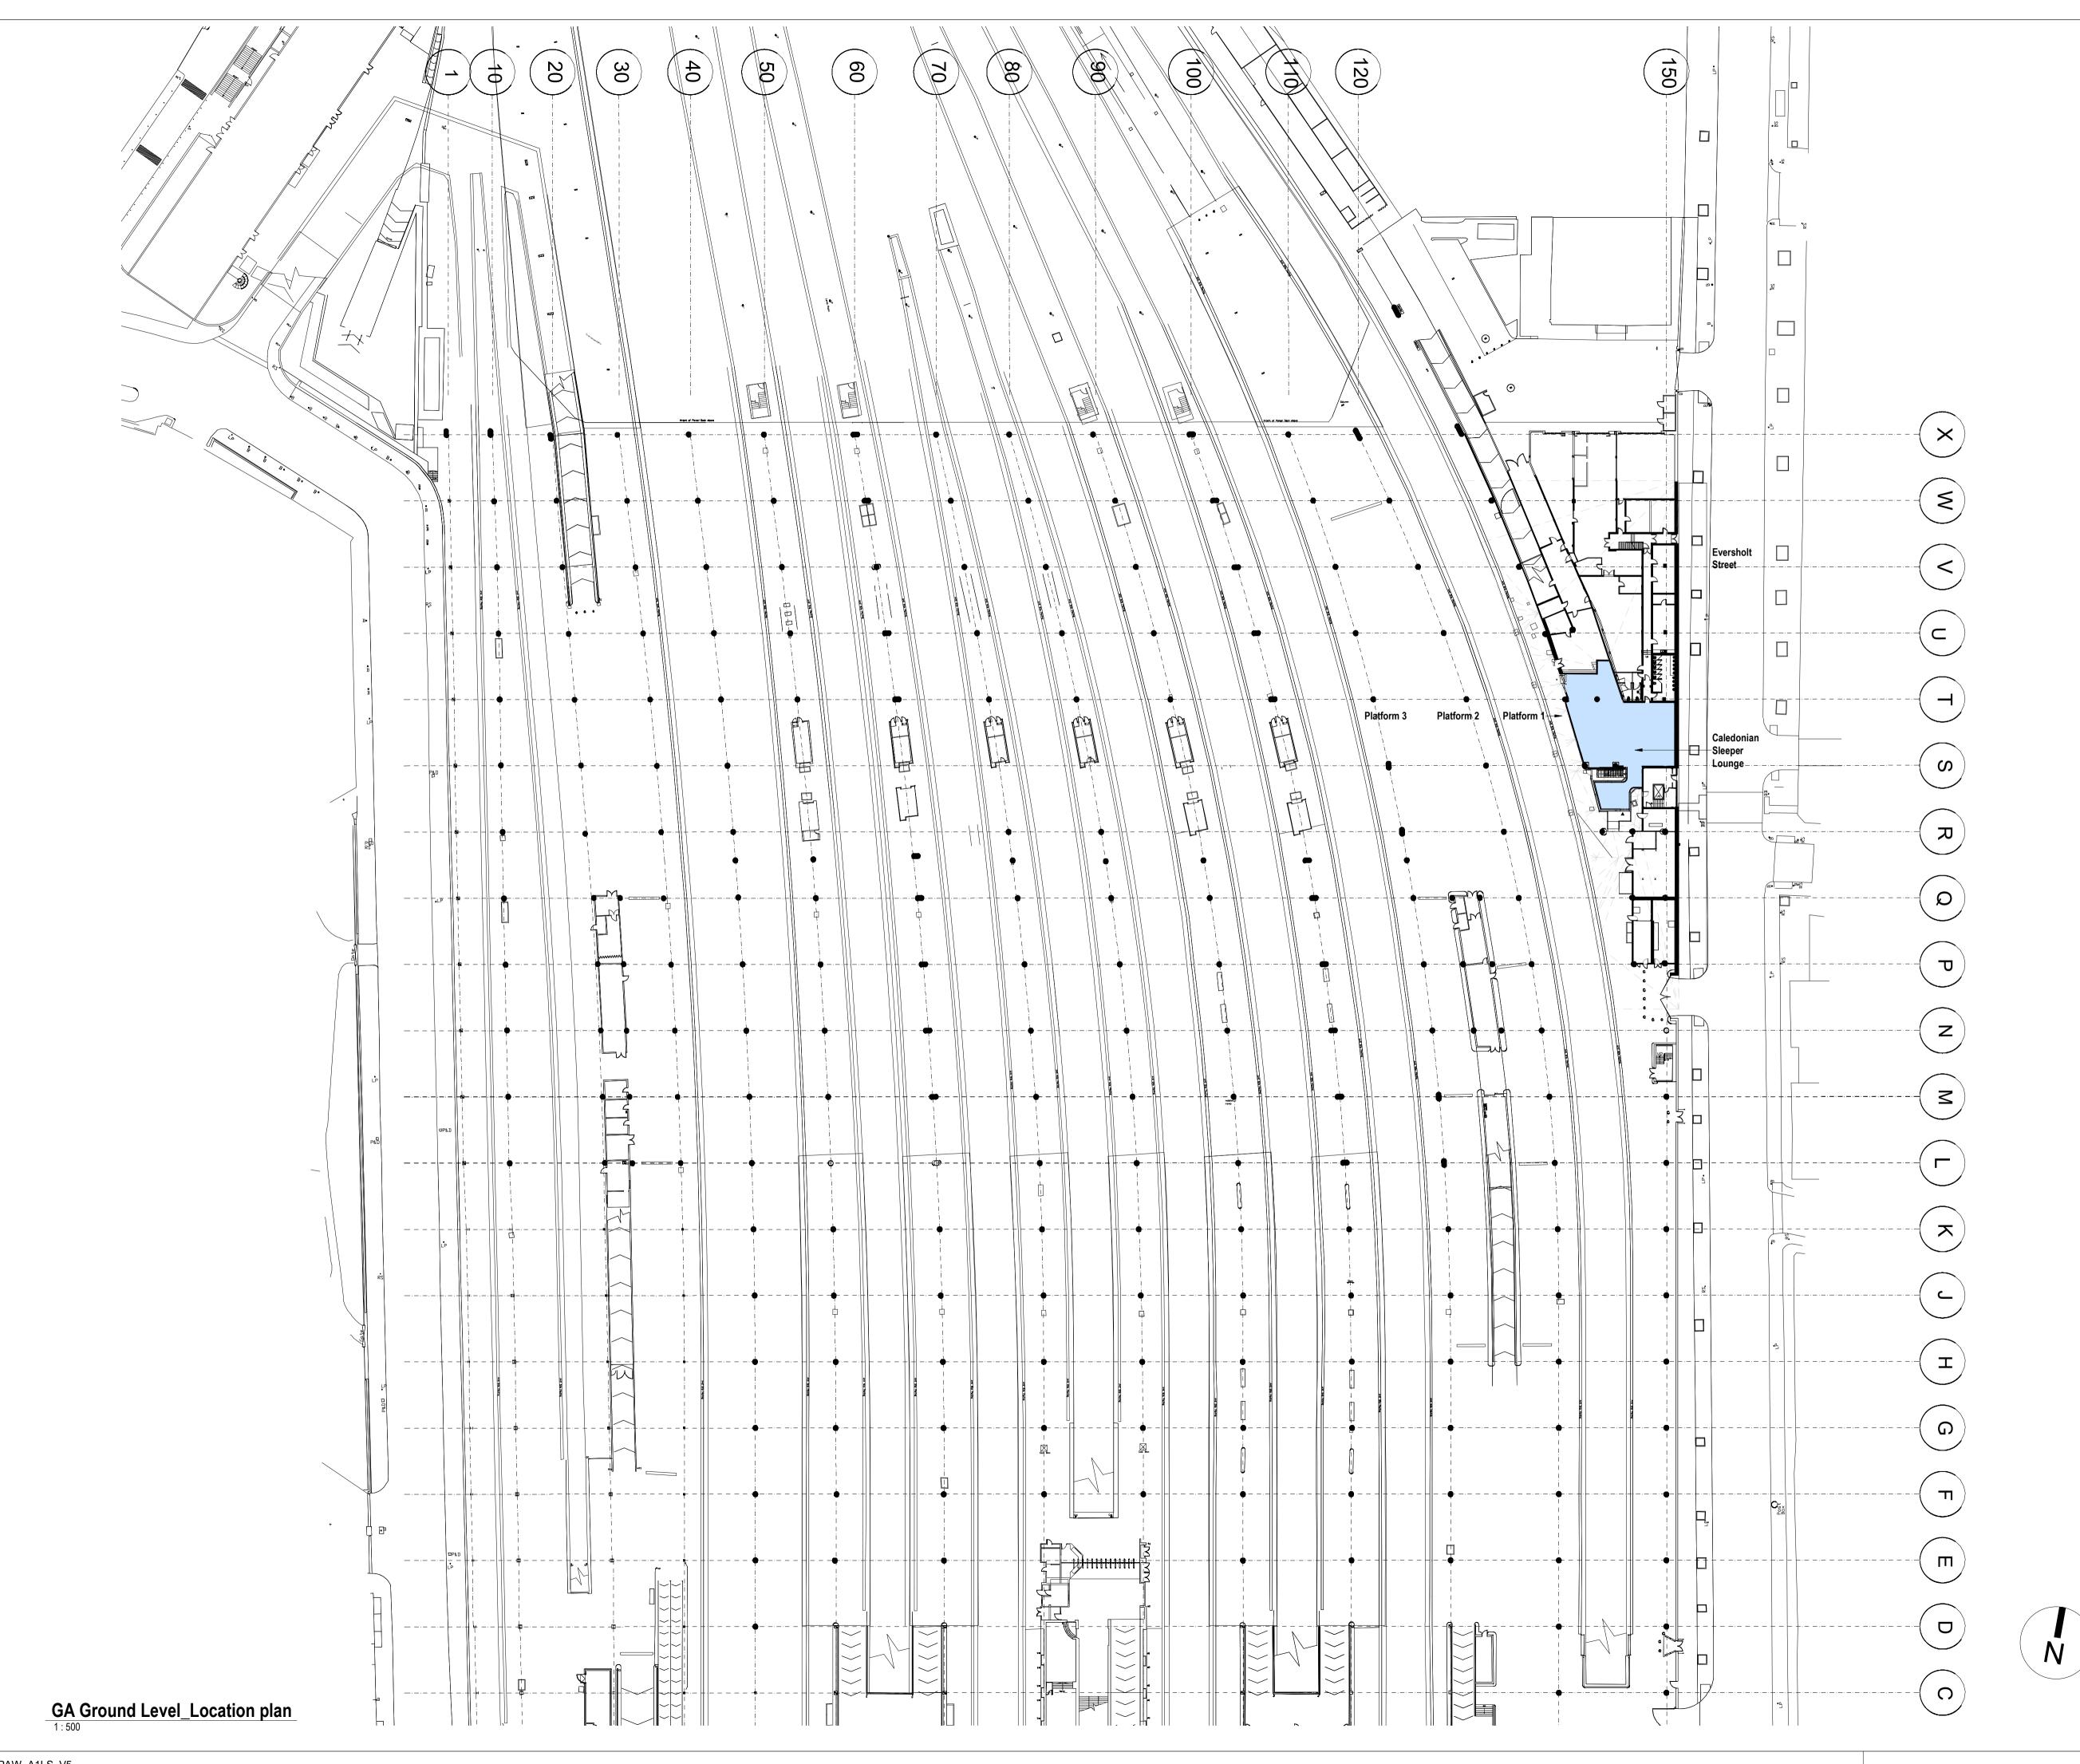

P06 S4

Caledonian Sleeper Lounge **General Arrangement** Location Plan

Originators Job No. 6866 Euston Station Caledonian Sleeper Lounge Architecture Purpose of Issue: J. Murphy & Sons For stage approval Checked By: Approved By: D Sanroman E Nolan Scale @ A1: S Seong As indicated

EICM-PAW-ZZ-00-GA-A-001