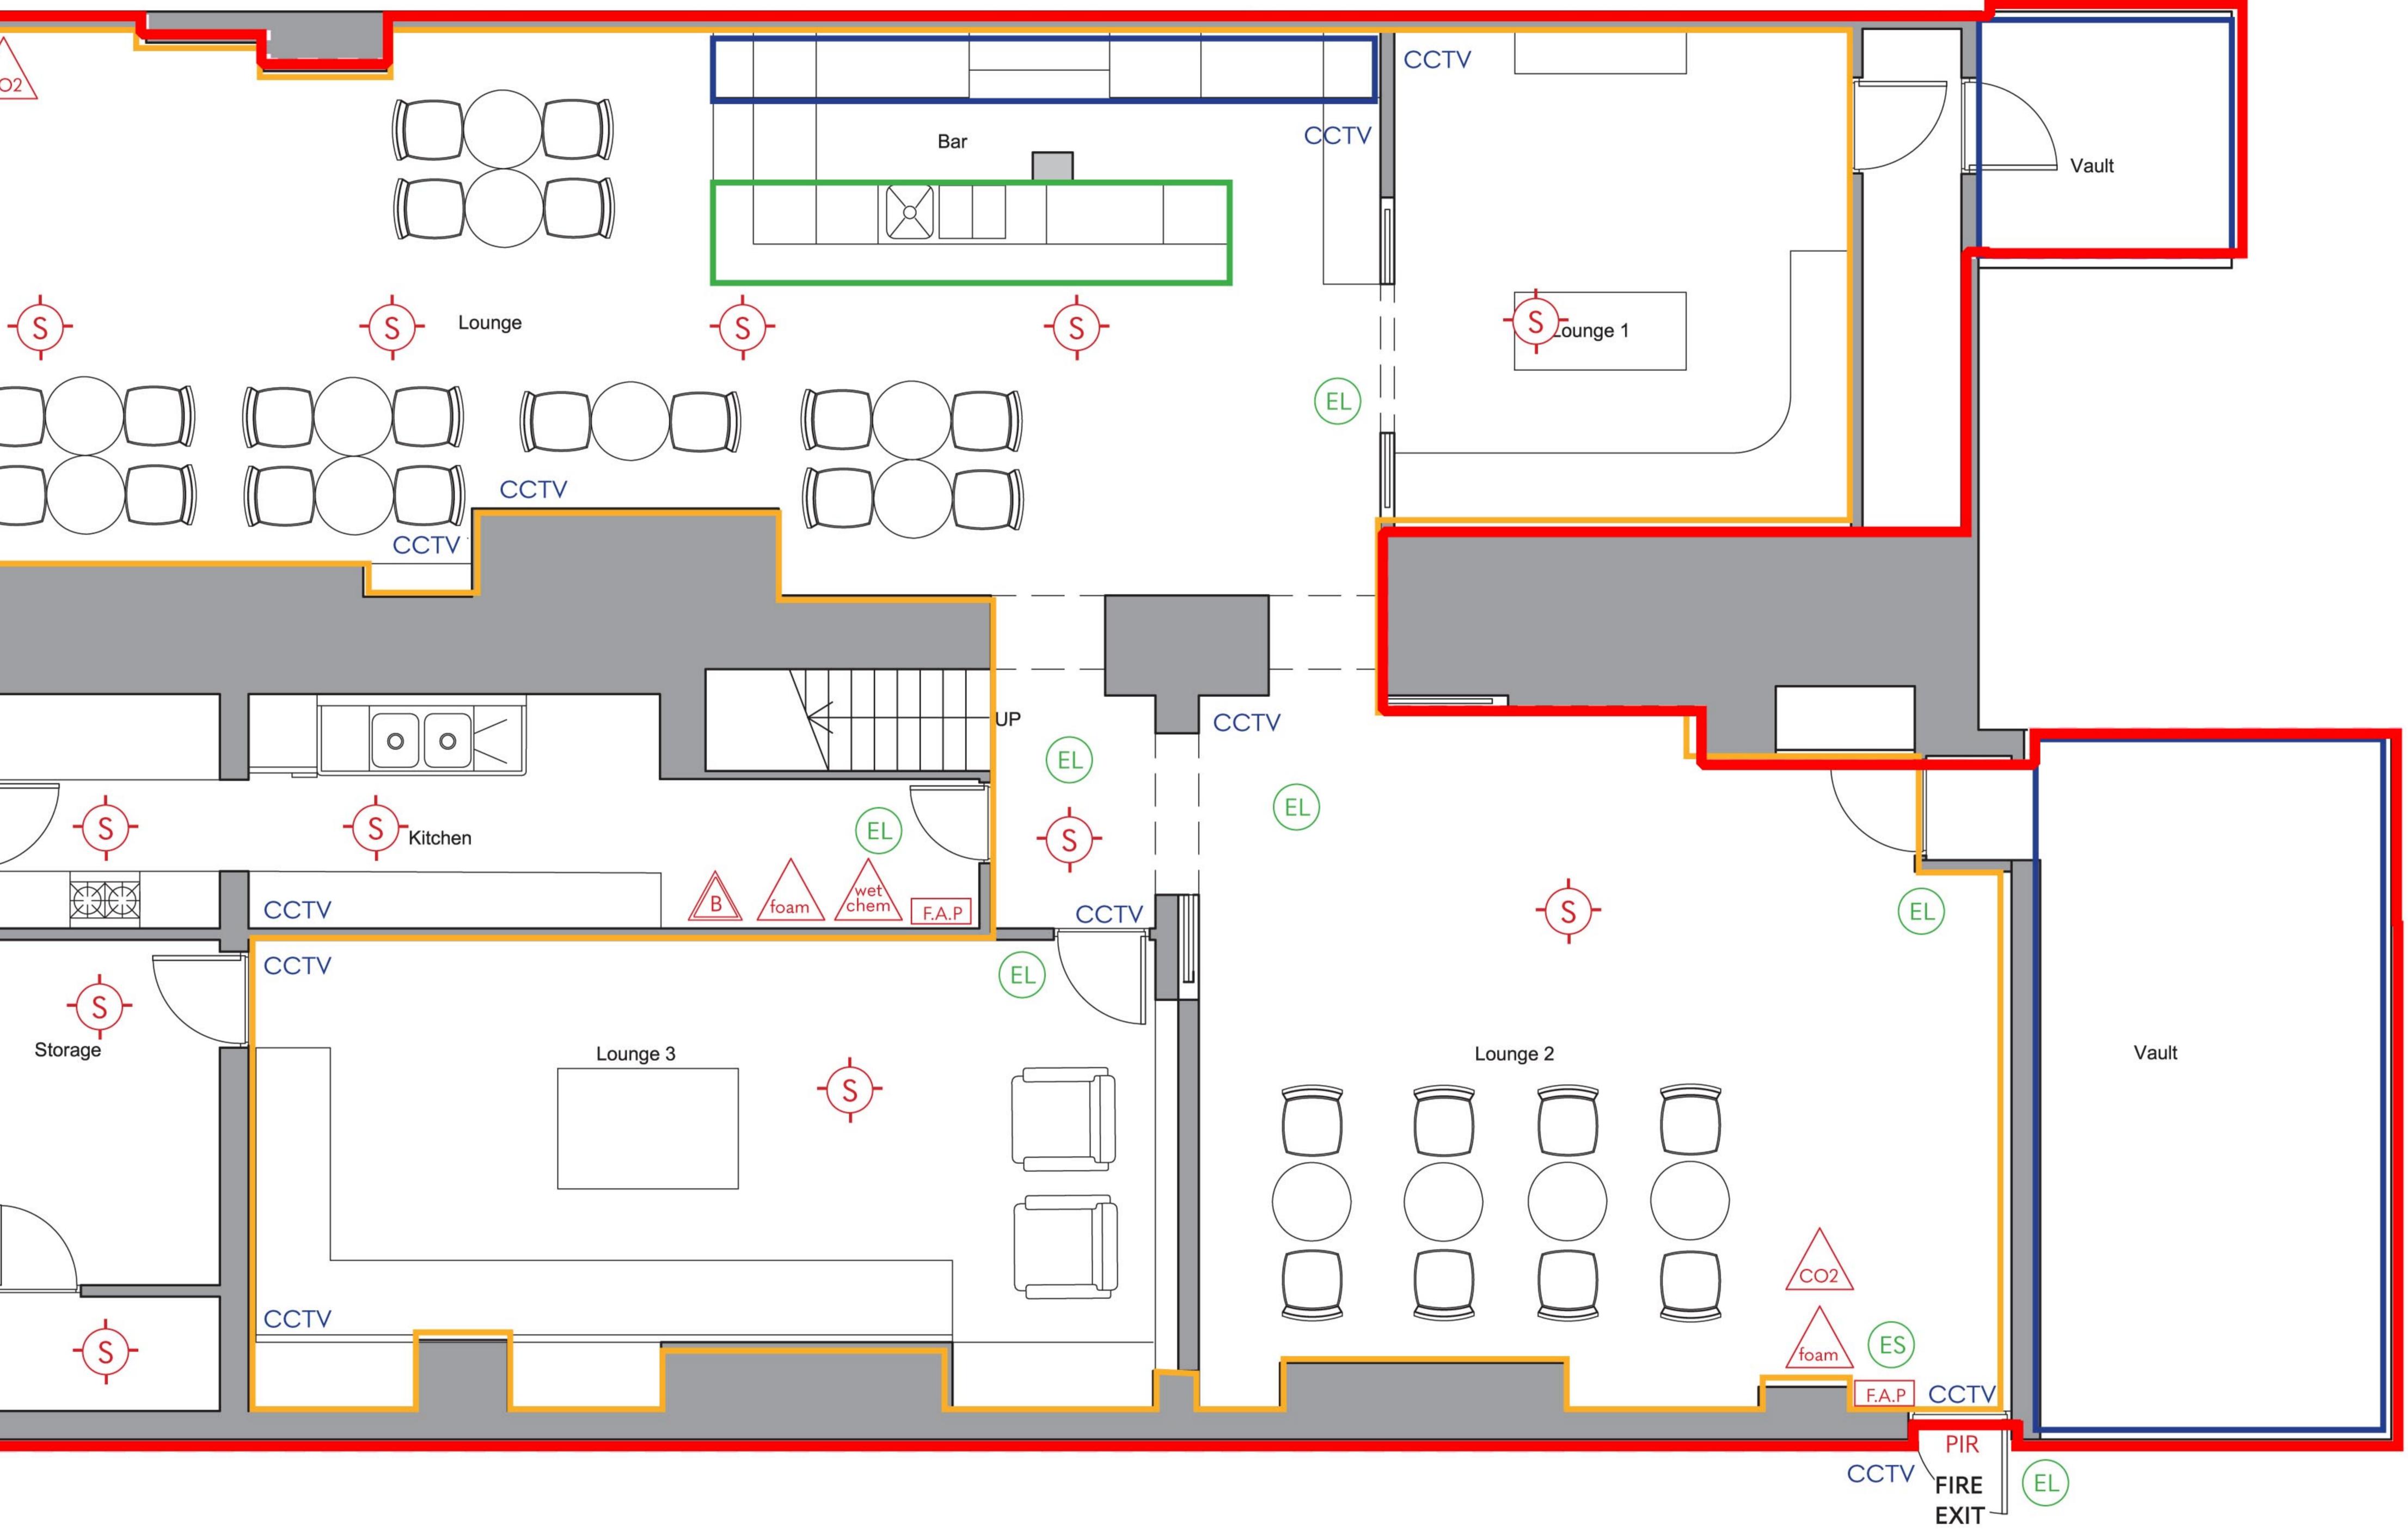

## Level B1 Basement Premises Licensing Plan

| UNITS      |
|------------|
| Milimeters |

B-001

drawing no.

| CCTV | DN |
|------|----|
|      |    |
|      |    |

MEZZANINE LEVEL PLAN

PROJECT

7 Percy St, London W1T 1DH