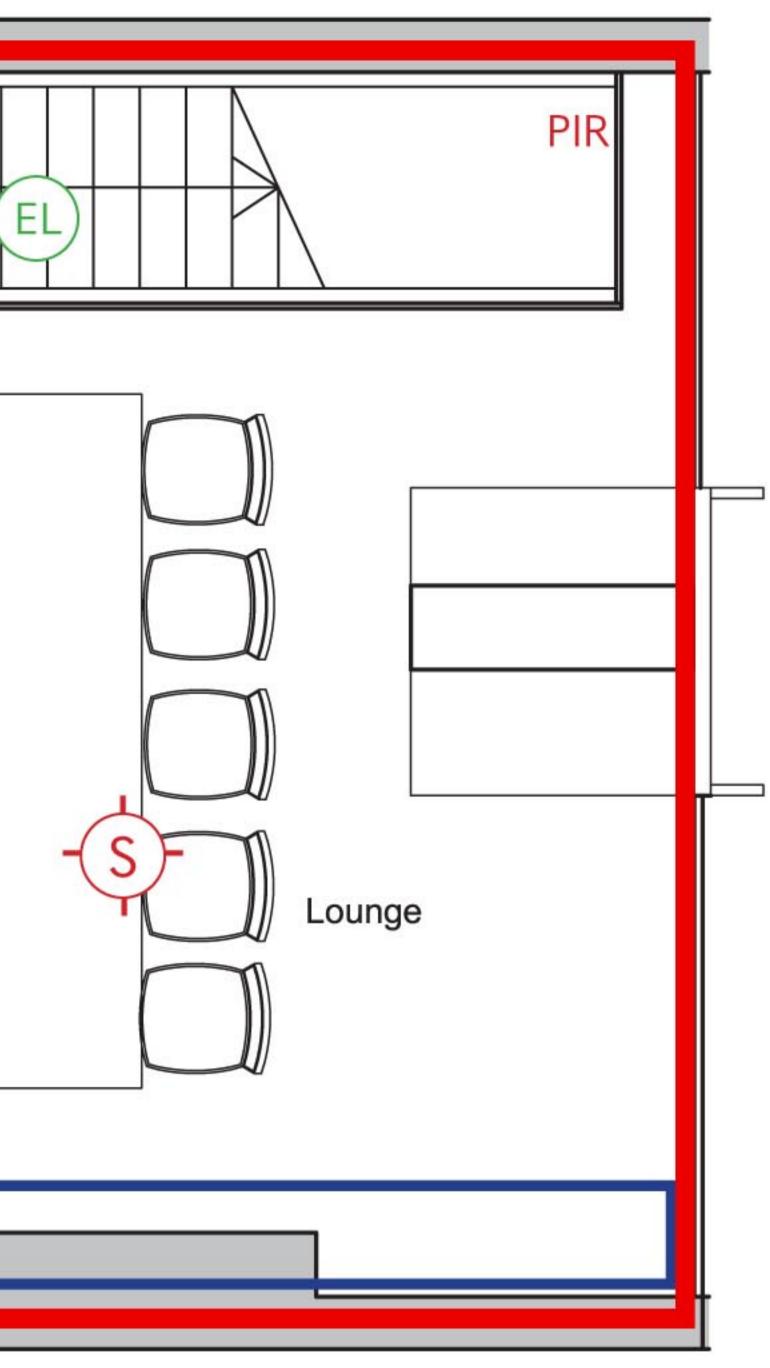

|                                                |                                                                                                                                                                                                                                                      | FIRE<br>EXIT<br>EL<br>SWC<br>EL | PIR<br>F.A.P foam CO<br>ES |
|------------------------------------------------|------------------------------------------------------------------------------------------------------------------------------------------------------------------------------------------------------------------------------------------------------|---------------------------------|----------------------------|
| Key:                                           |                                                                                                                                                                                                                                                      | Vault                           |                            |
| S<br>wet<br>chem<br>CO2<br>foam<br>F.A.P<br>EL | Licensed Areas<br>Storage Areas (Alcohol)<br>Main Point of Sale (Alcoho<br>Amplified Music<br>Smoke Detector<br>Fire Extinguisher<br>Wet Chemicals<br>Fire Extinguisher CO2<br>Fire Extinguisher Foam<br>Fire Alarm Call Point<br>Emergency Lighting | 51)                             |                            |
| ES<br>B<br>CCTV<br>PIR                         | Illuminted Exit Sign<br>Fire Blanket<br>CCTV Camera<br>PIR Motion Sensor<br>PROJE                                                                                                                                                                    |                                 |                            |

## Level 0 Ground Premises Licensing Plan

| UNITS      |
|------------|
| Milimeters |

B-002

drawing no.