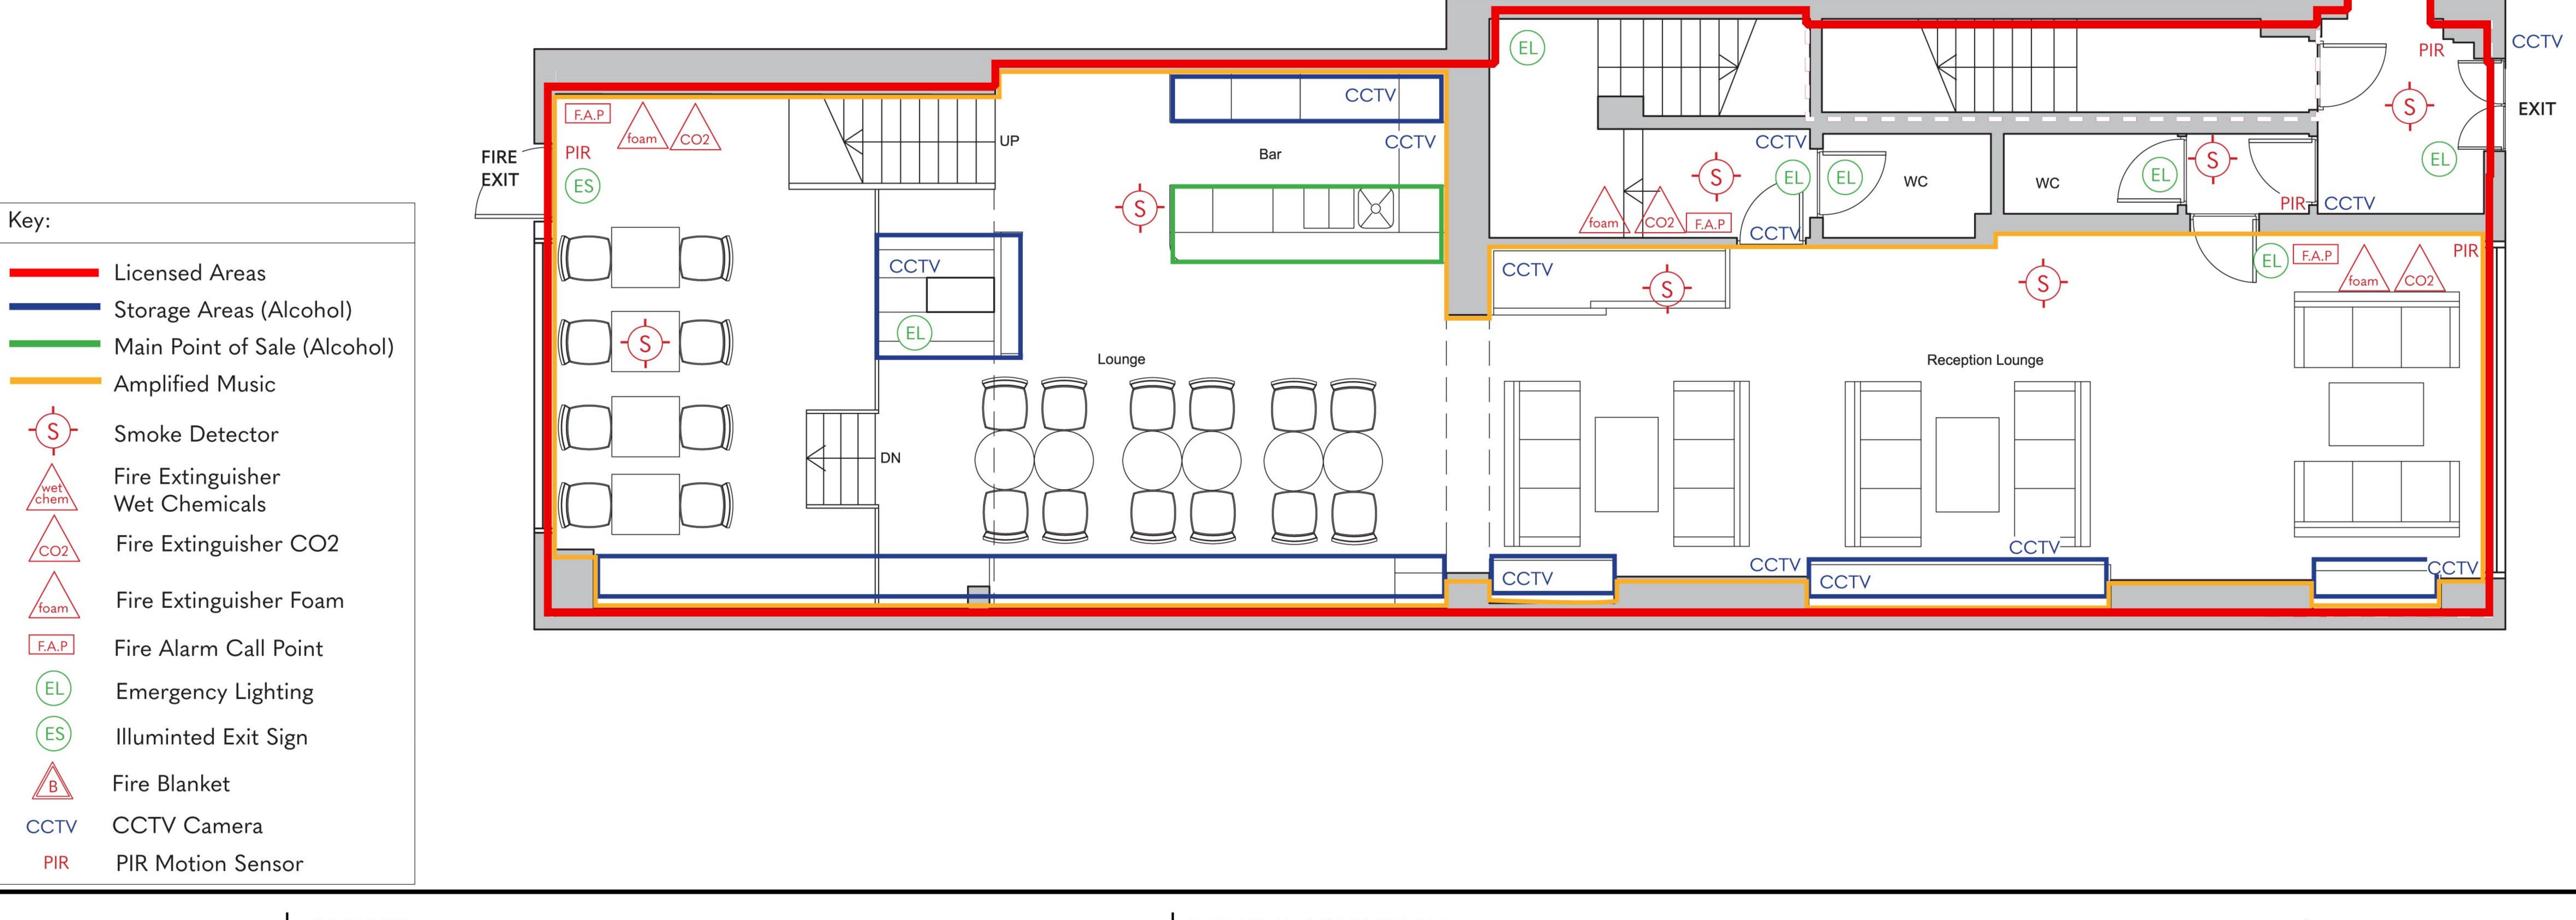

|                                                |                                                                                                                                                                                                                                                      | FIRE<br>EXIT<br>EL<br>SWC<br>EL | PIR<br>F.A.P foam CO<br>ES |
|------------------------------------------------|------------------------------------------------------------------------------------------------------------------------------------------------------------------------------------------------------------------------------------------------------|---------------------------------|----------------------------|
| Key:                                           |                                                                                                                                                                                                                                                      | Vault                           |                            |
| S<br>wet<br>chem<br>CO2<br>foam<br>F.A.P<br>EL | Licensed Areas<br>Storage Areas (Alcohol)<br>Main Point of Sale (Alcoho<br>Amplified Music<br>Smoke Detector<br>Fire Extinguisher<br>Wet Chemicals<br>Fire Extinguisher CO2<br>Fire Extinguisher Foam<br>Fire Alarm Call Point<br>Emergency Lighting | 51)                             |                            |
| ES<br>B<br>CCTV<br>PIR                         | Illuminted Exit Sign<br>Fire Blanket<br>CCTV Camera<br>PIR Motion Sensor<br>PROJE                                                                                                                                                                    |                                 |                            |

## Level 0 Ground Premises Licensing Plan

| UNITS      |
|------------|
| Milimeters |

B-002

drawing no.