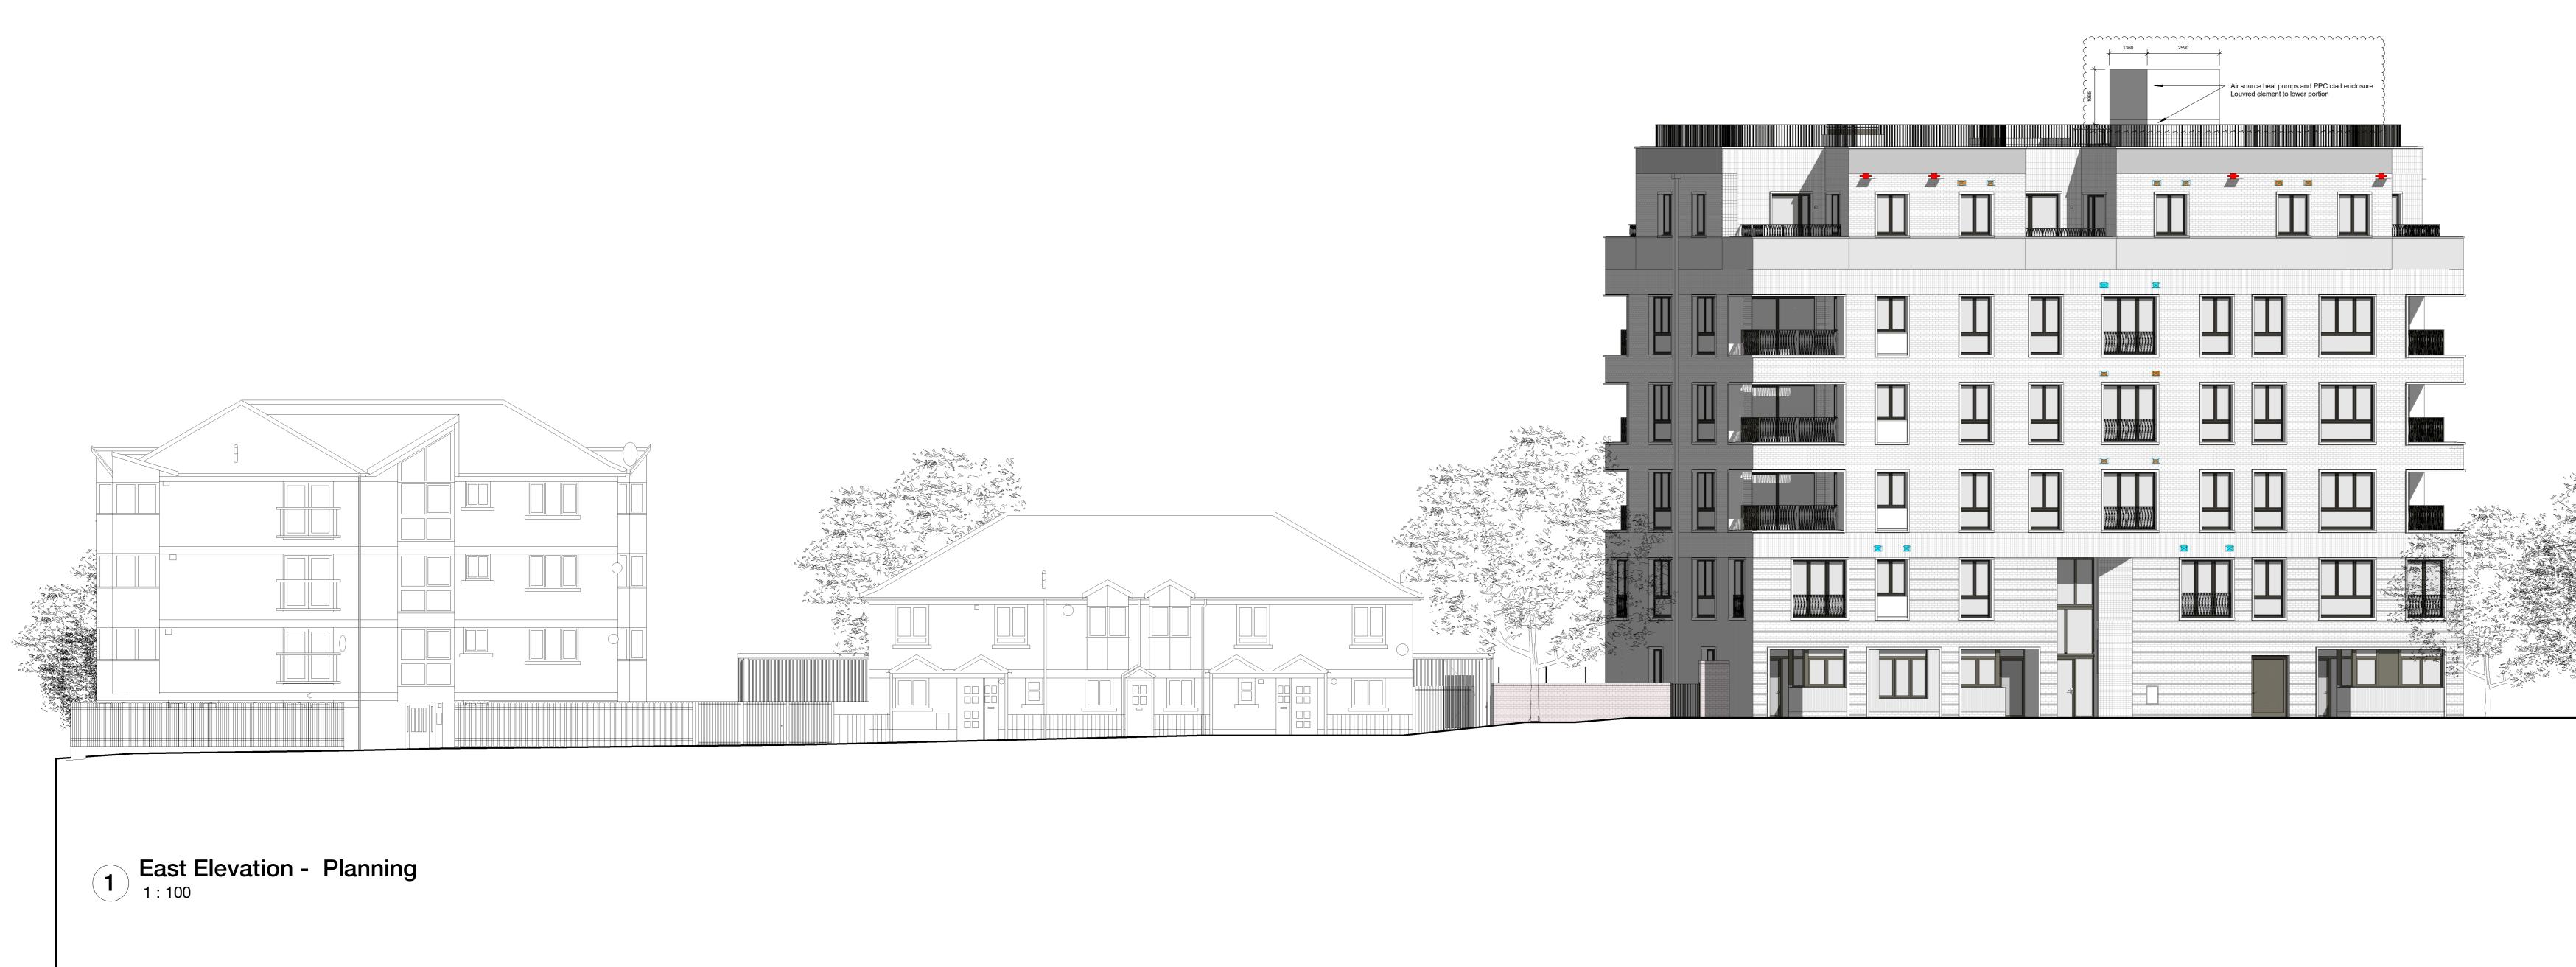

| 3600<br>Air source hea<br>Louvred eleme | t pumps and PPC clad enclosure |
|-----------------------------------------|--------------------------------|
|                                         |                                |
|                                         |                                |
|                                         |                                |
|                                         |                                |
|                                         |                                |
|                                         |                                |