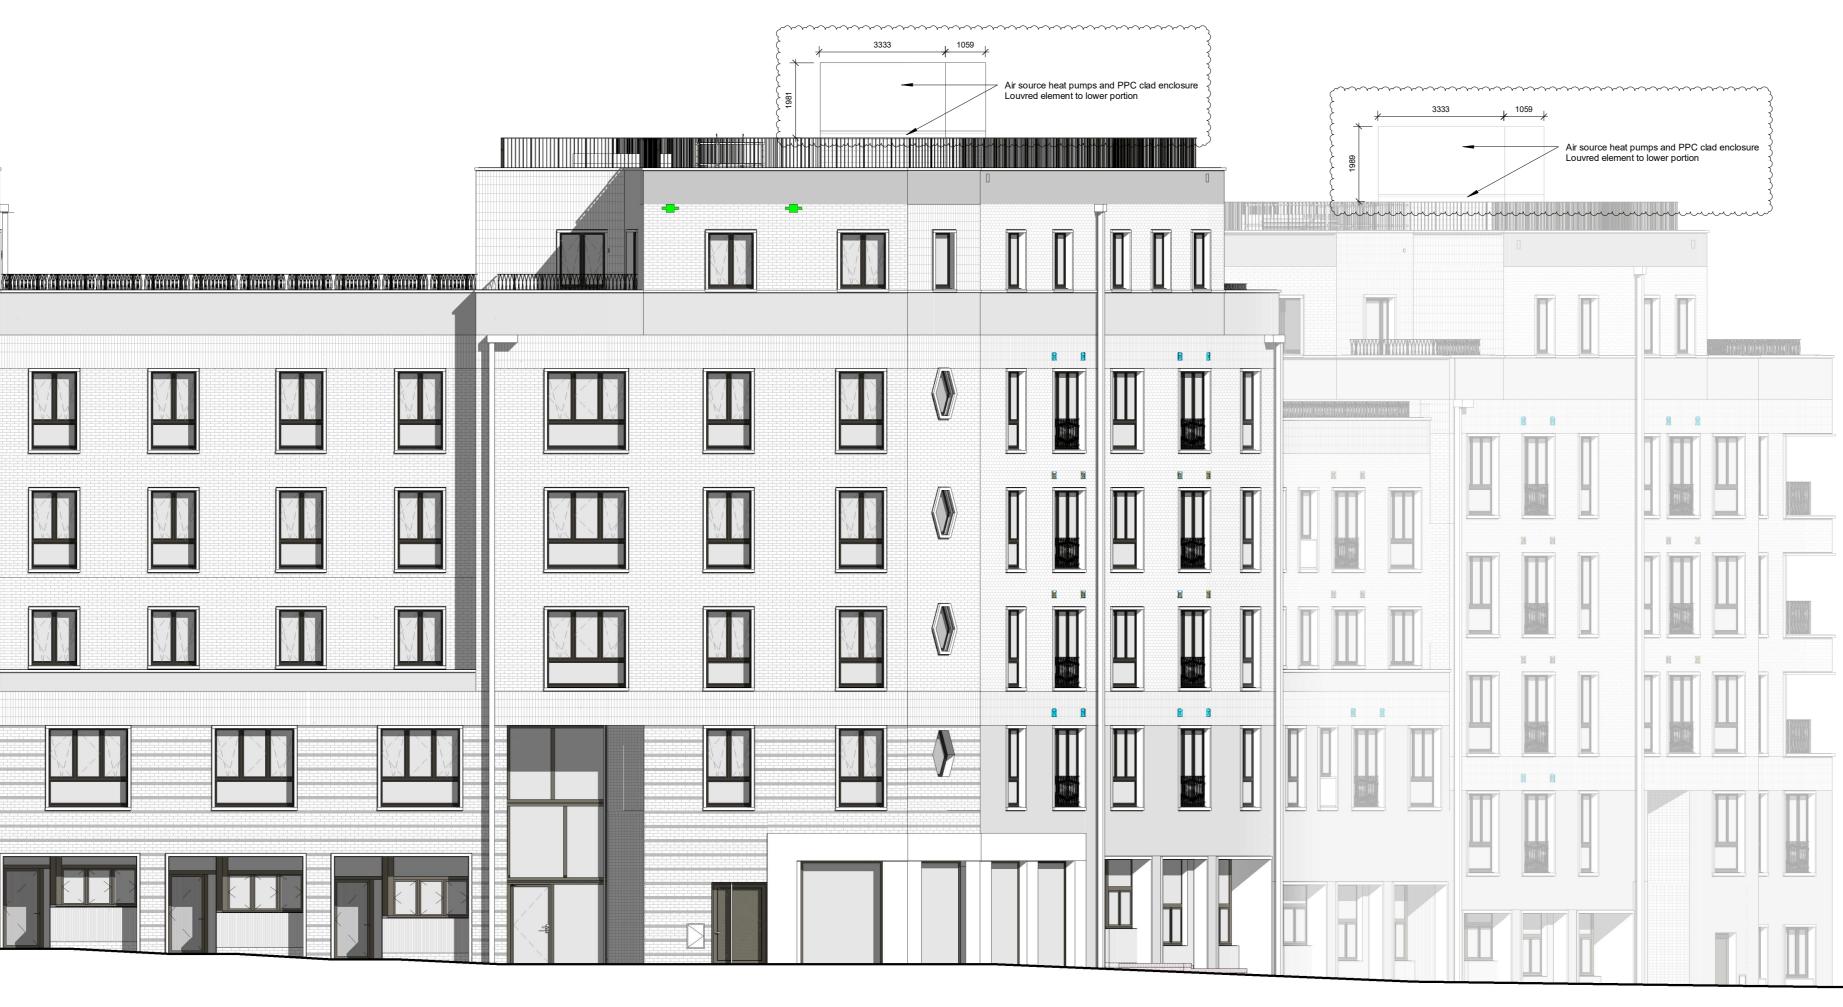

| 3600<br>Air source hea<br>Louvred eleme | t pumps and PPC clad enclosure |
|-----------------------------------------|--------------------------------|
|                                         |                                |
|                                         |                                |
|                                         |                                |
|                                         |                                |
|                                         |                                |
|                                         |                                |