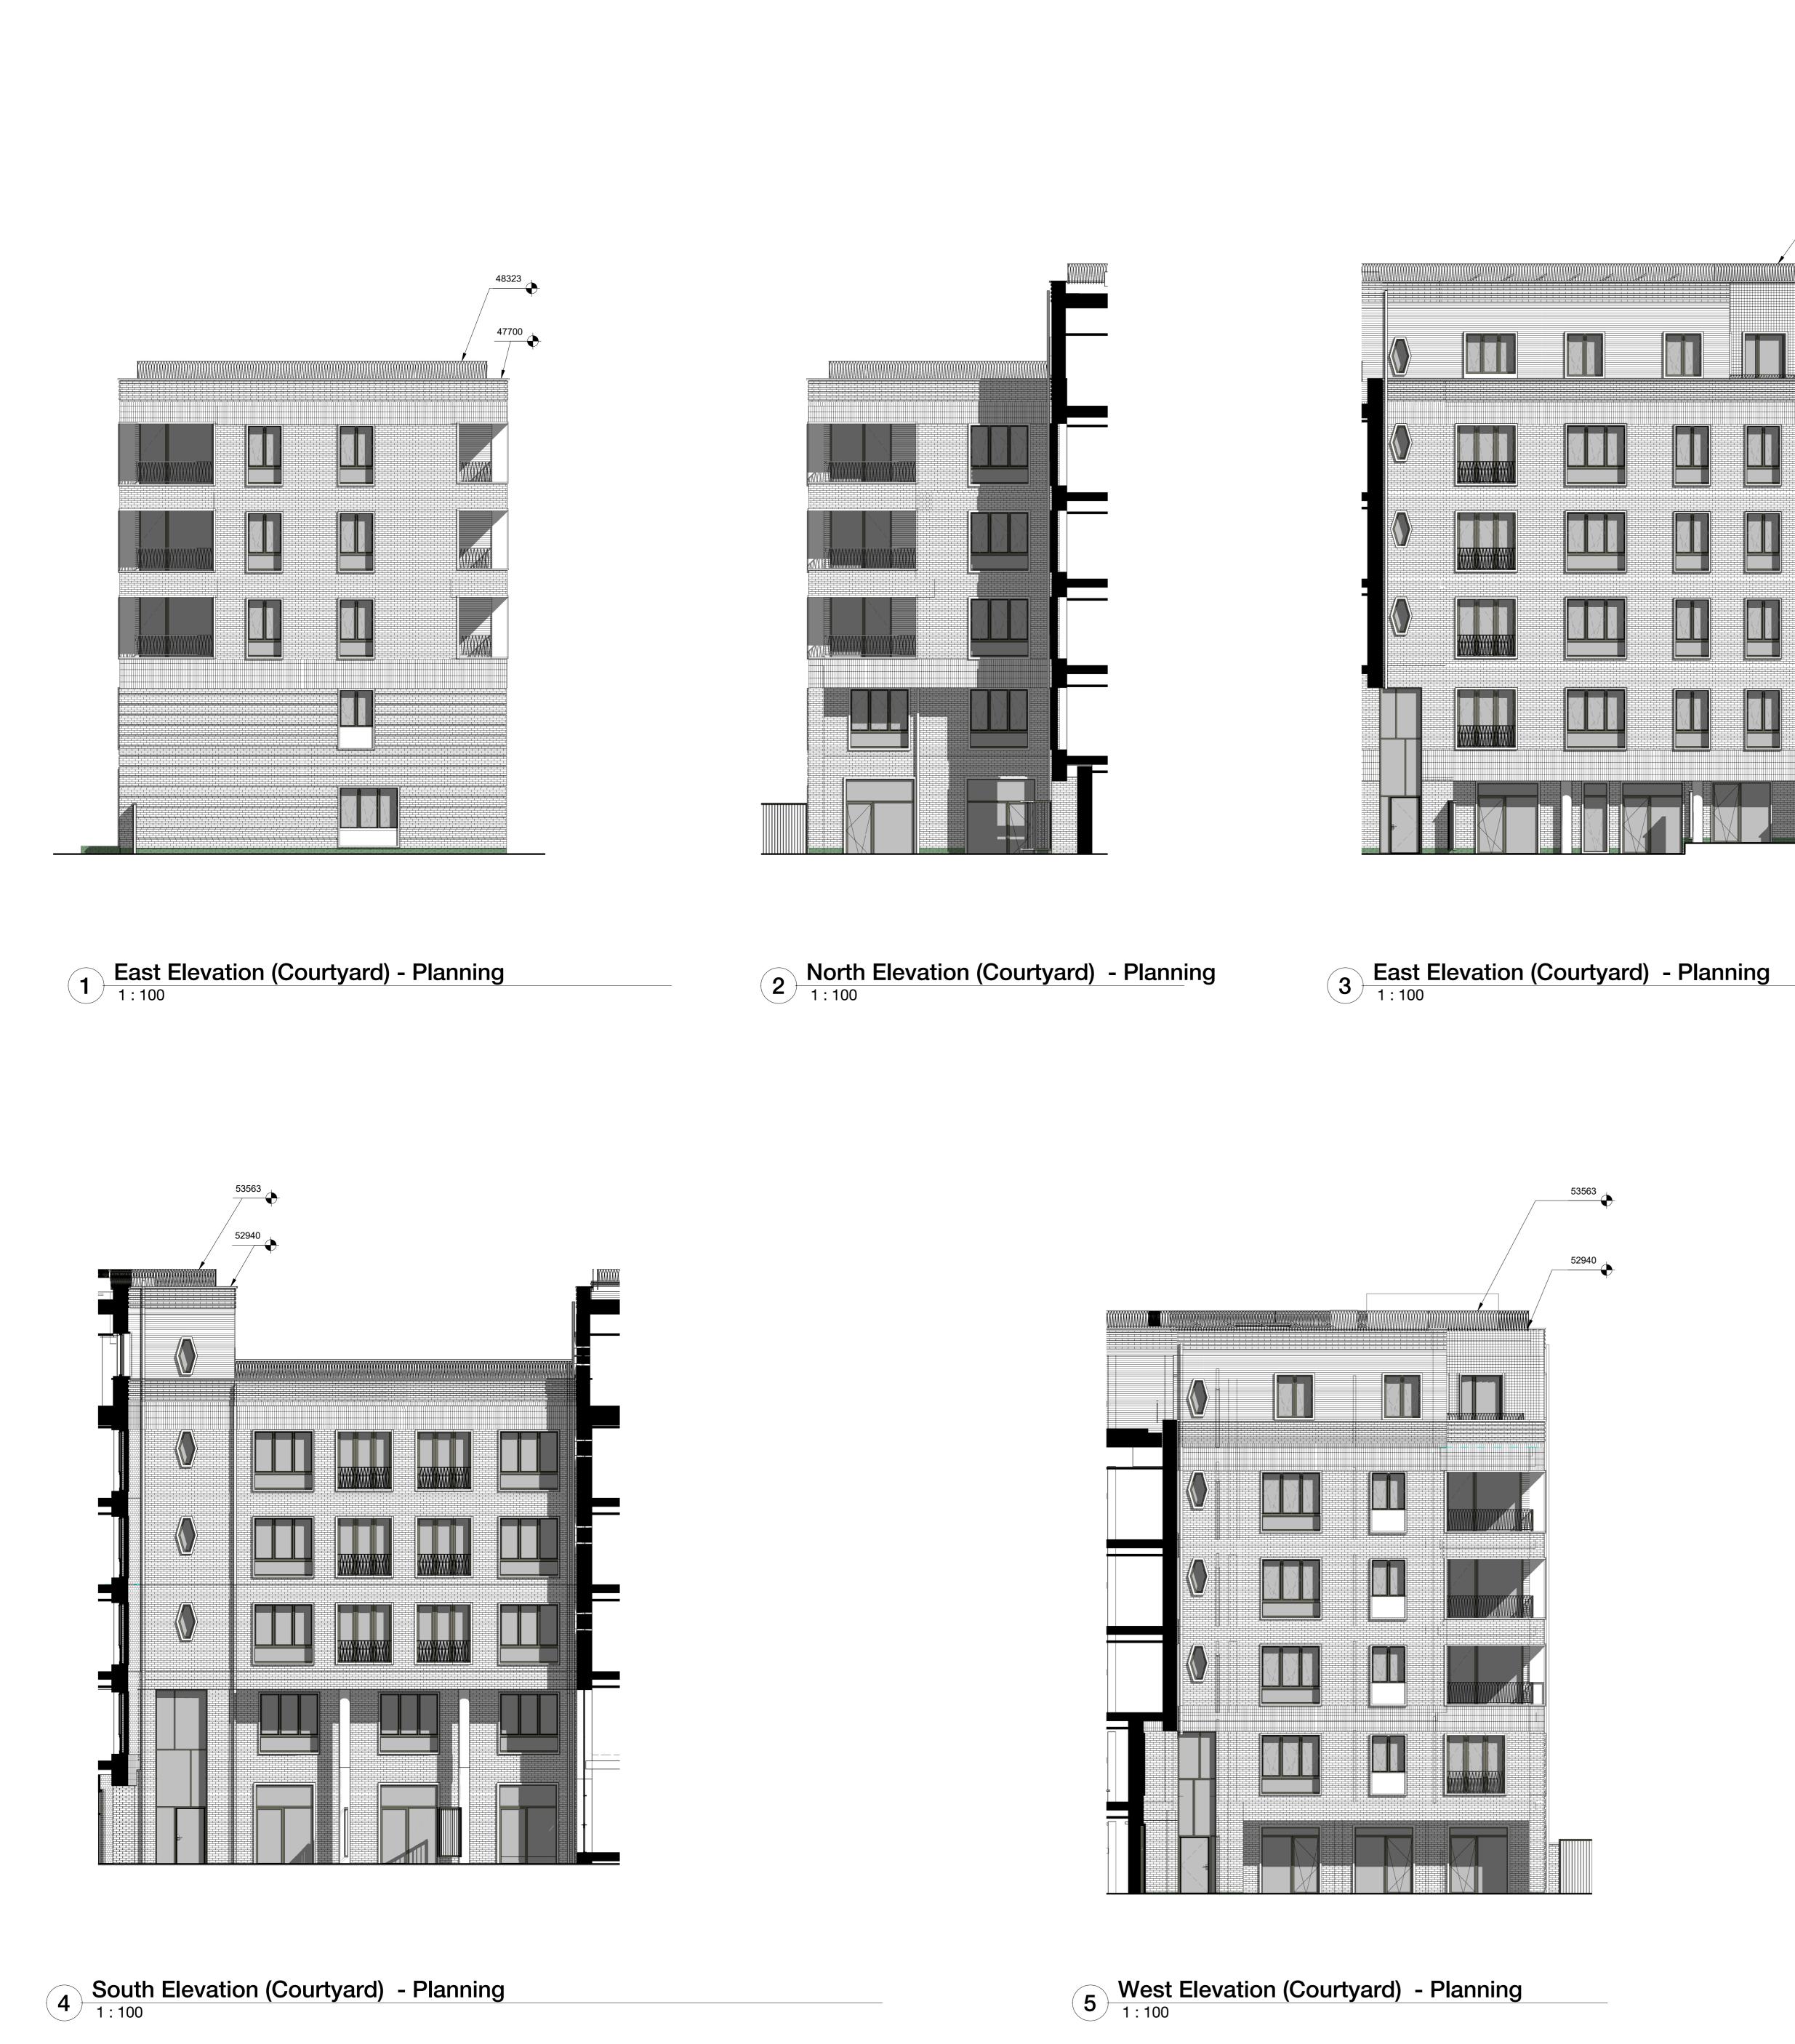

 P02
 Issued for Planning Update

159 St John Streetmail@hawkinsbrown.comLondon EC1V 4QJhawkinsbrown.com

Project Agar Grove Phase 1c - Block JKL

Drawing

Courtyard Elevations

| Scale @ A0                 |        | Date            |     |
|----------------------------|--------|-----------------|-----|
| As indicated               |        | 08/19/19        |     |
| Drawn By                   |        | Checked By      |     |
| FL                         |        | JW              |     |
| Job Number                 | Status | Purpose of Issu | e   |
| 1423                       | S2     | Planning        |     |
| Drawing No.                |        |                 | Rev |
| AGV-HBA-NE-XX-DR-A-08-0202 |        |                 | P02 |