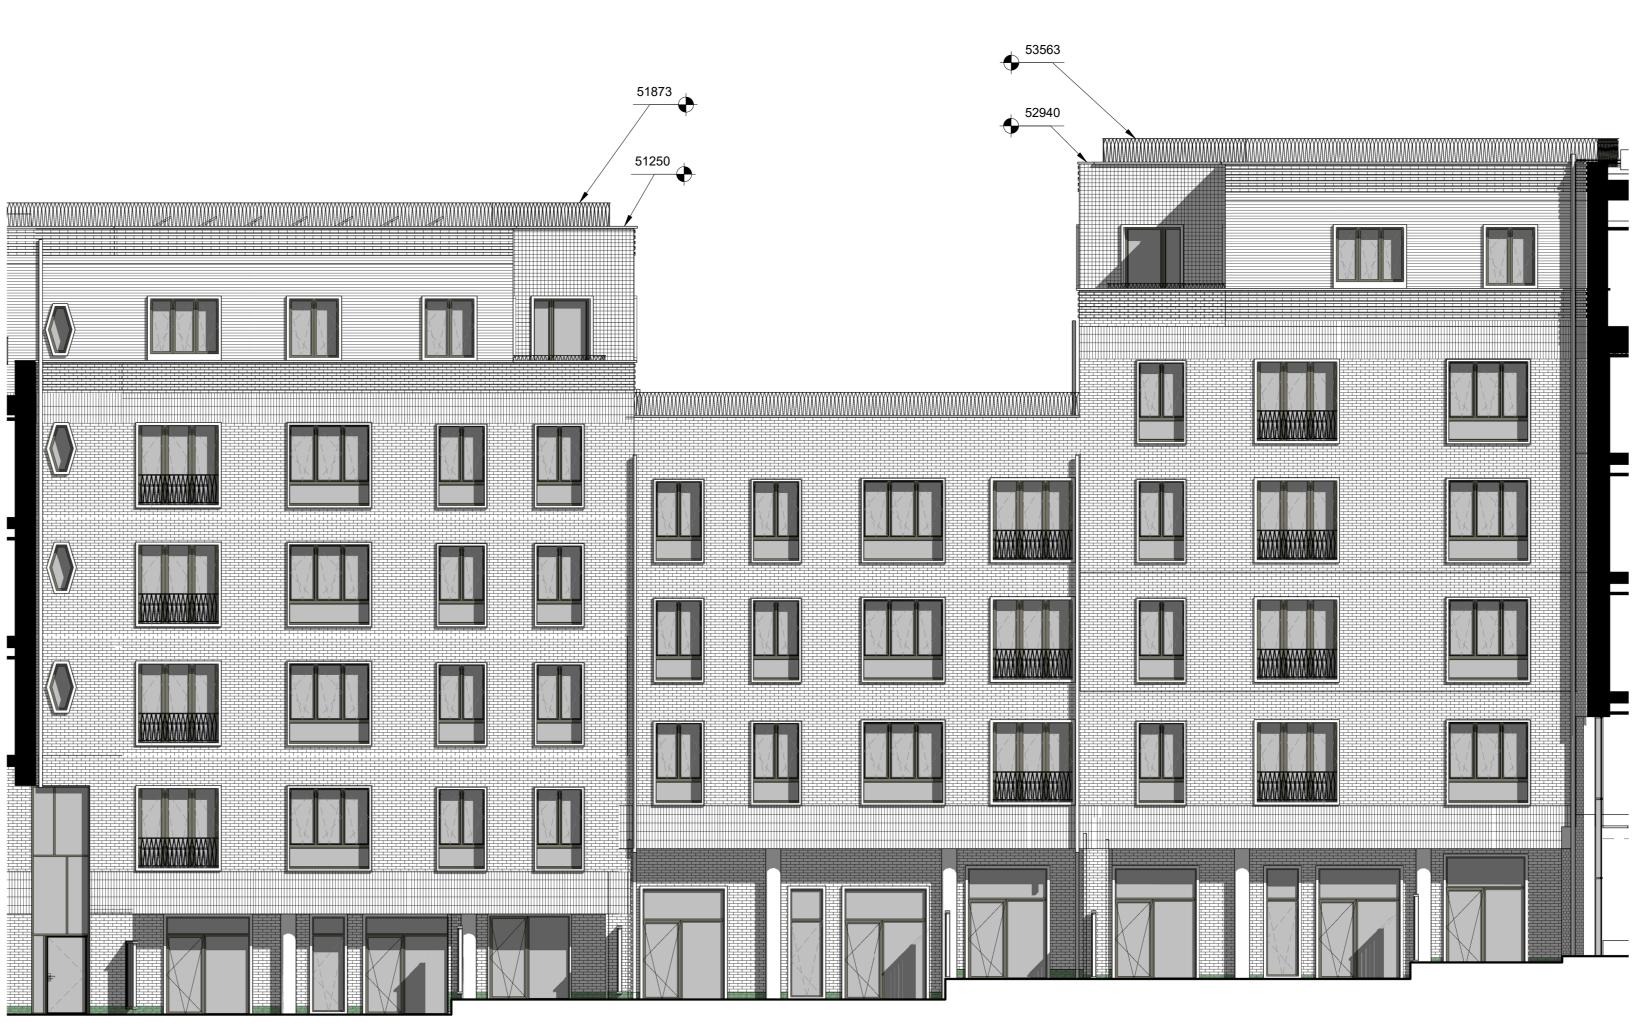

 P02
 Issued for Planning Update

159 St John Streetmail@hawkinsbrown.comLondon EC1V 4QJhawkinsbrown.com

Project Agar Grove Phase 1c - Block JKL

Drawing

Courtyard Elevations

| Scale @ A0                 |        | Date            |     |
|----------------------------|--------|-----------------|-----|
| As indicated               |        | 08/19/19        |     |
| Drawn By                   |        | Checked By      |     |
| FL                         |        | JW              |     |
| Job Number                 | Status | Purpose of Issu | e   |
| 1423                       | S2     | Planning        |     |
| Drawing No.                |        |                 | Rev |
| AGV-HBA-NE-XX-DR-A-08-0202 |        |                 | P02 |