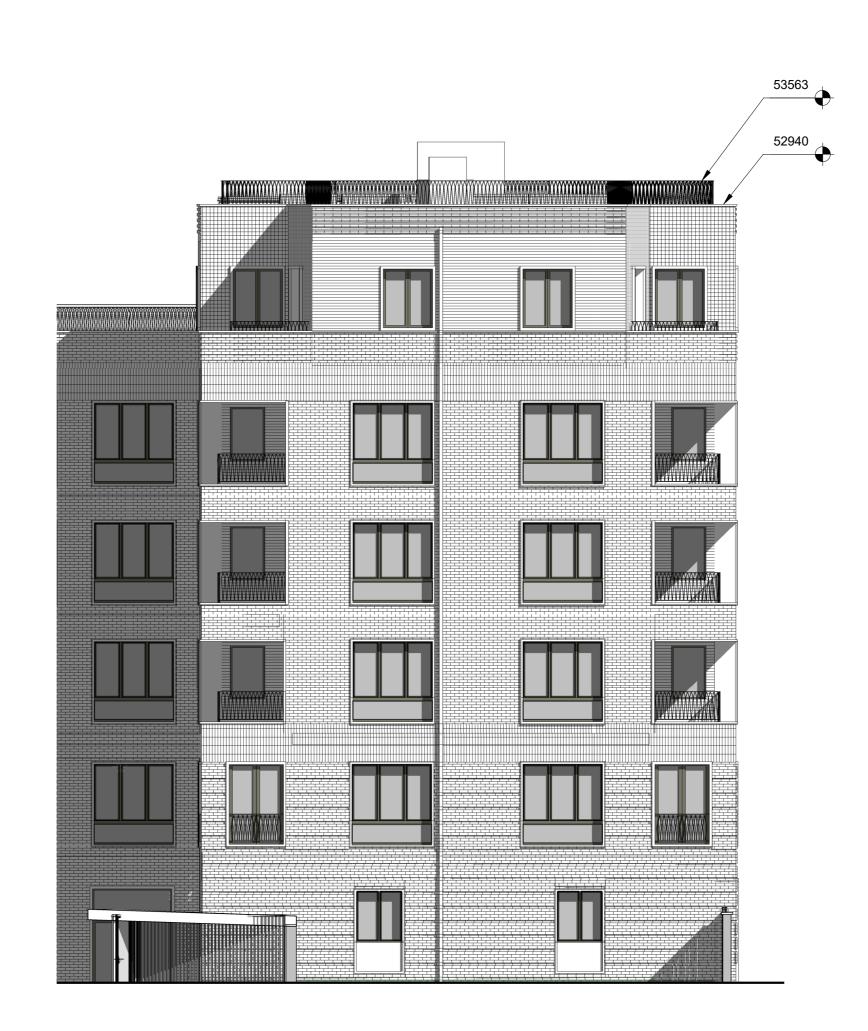

 P02
 Issued for Planning Update

159 St John Streetmail@hawkinsbrown.comLondon EC1V 4QJhawkinsbrown.com

Project Agar Grove Phase 1c - Block JKL

Drawing

Courtyard Elevations

| Scale @ A0                 |        | Date            |     |
|----------------------------|--------|-----------------|-----|
| As indicated               |        | 08/19/19        |     |
| Drawn By                   |        | Checked By      |     |
| FL                         |        | JW              |     |
| Job Number                 | Status | Purpose of Issu | e   |
| 1423                       | S2     | Planning        |     |
| Drawing No.                |        |                 | Rev |
| AGV-HBA-NE-XX-DR-A-08-0202 |        |                 | P02 |