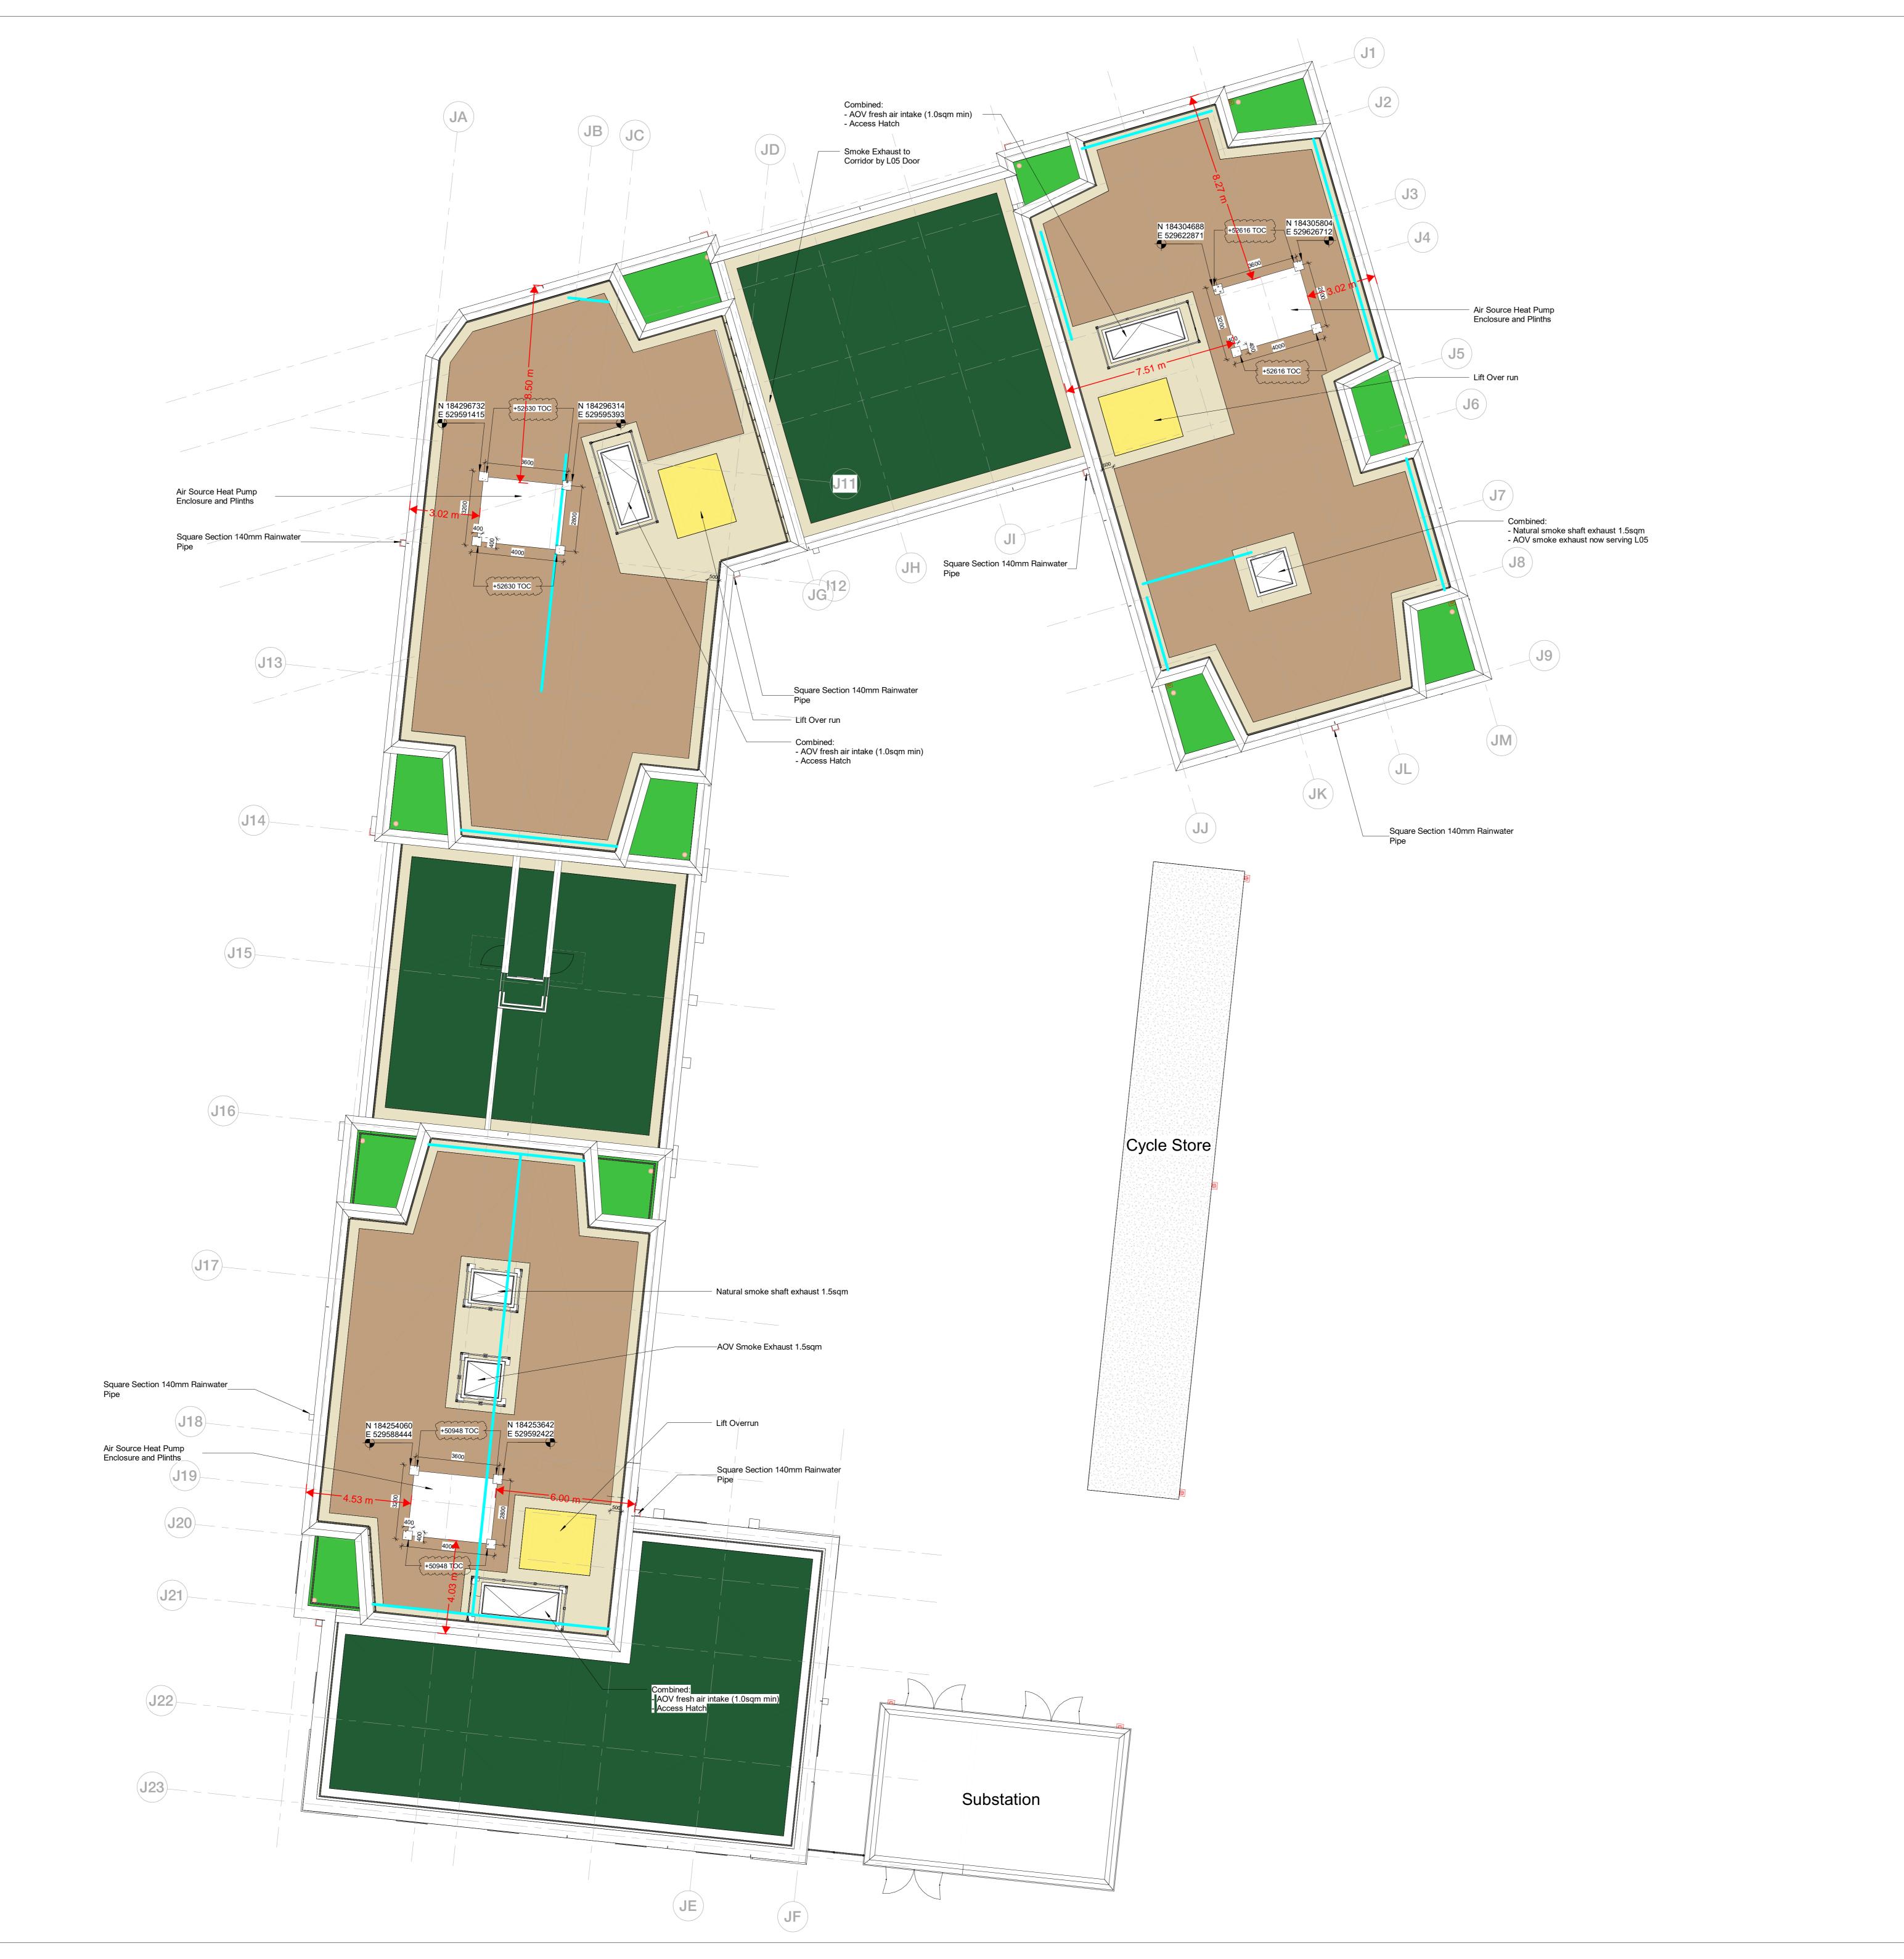

27 Series - Roof

Biodiverse Roof

Proprietry Brown Roof

Vegetation Barrier

Membrane Roof (Lift overrun)

Sedum Blanket Roof

Recessed Terrace (Warm space beneath)

Proposed High Point

External Balcony for Waterproofing

Gulley - Anciliary (cast-in) SAN-110

Gulley - Shower (cast-in) SAN-111

Balcony Outlet (Cold) RWS-113

Balcony/Roof Outlet (Warm) RWS-114

| other consultant information. |                                  |          |  |  |
|-------------------------------|----------------------------------|----------|--|--|
| Rev                           | Description                      | Date     |  |  |
| 1                             | Issued for Coordination          | 26/05/21 |  |  |
| 2                             | Update to Roof Scope Plan L06    | 16/05/22 |  |  |
| 3                             | ASHP enclosure and plinths shown | 21/09/22 |  |  |
| 4                             | TOCs to plinths added            | 06/10/22 |  |  |
| 5                             | TOCs updated                     | 13/10/22 |  |  |
|                               |                                  |          |  |  |

## Hawkins\ Brown

Agar Grove Phase 1c
Block JKL

Drawing
Roof Scope Plan - Roof Plan

| Scale @ A0           |              | Date                             |
|----------------------|--------------|----------------------------------|
| 1 : 100              |              | 07/06/21                         |
| Drawn By             |              | Checked By                       |
| Job Number<br>1423-C | Status<br>S1 | Purpose of Issue<br>Coordination |