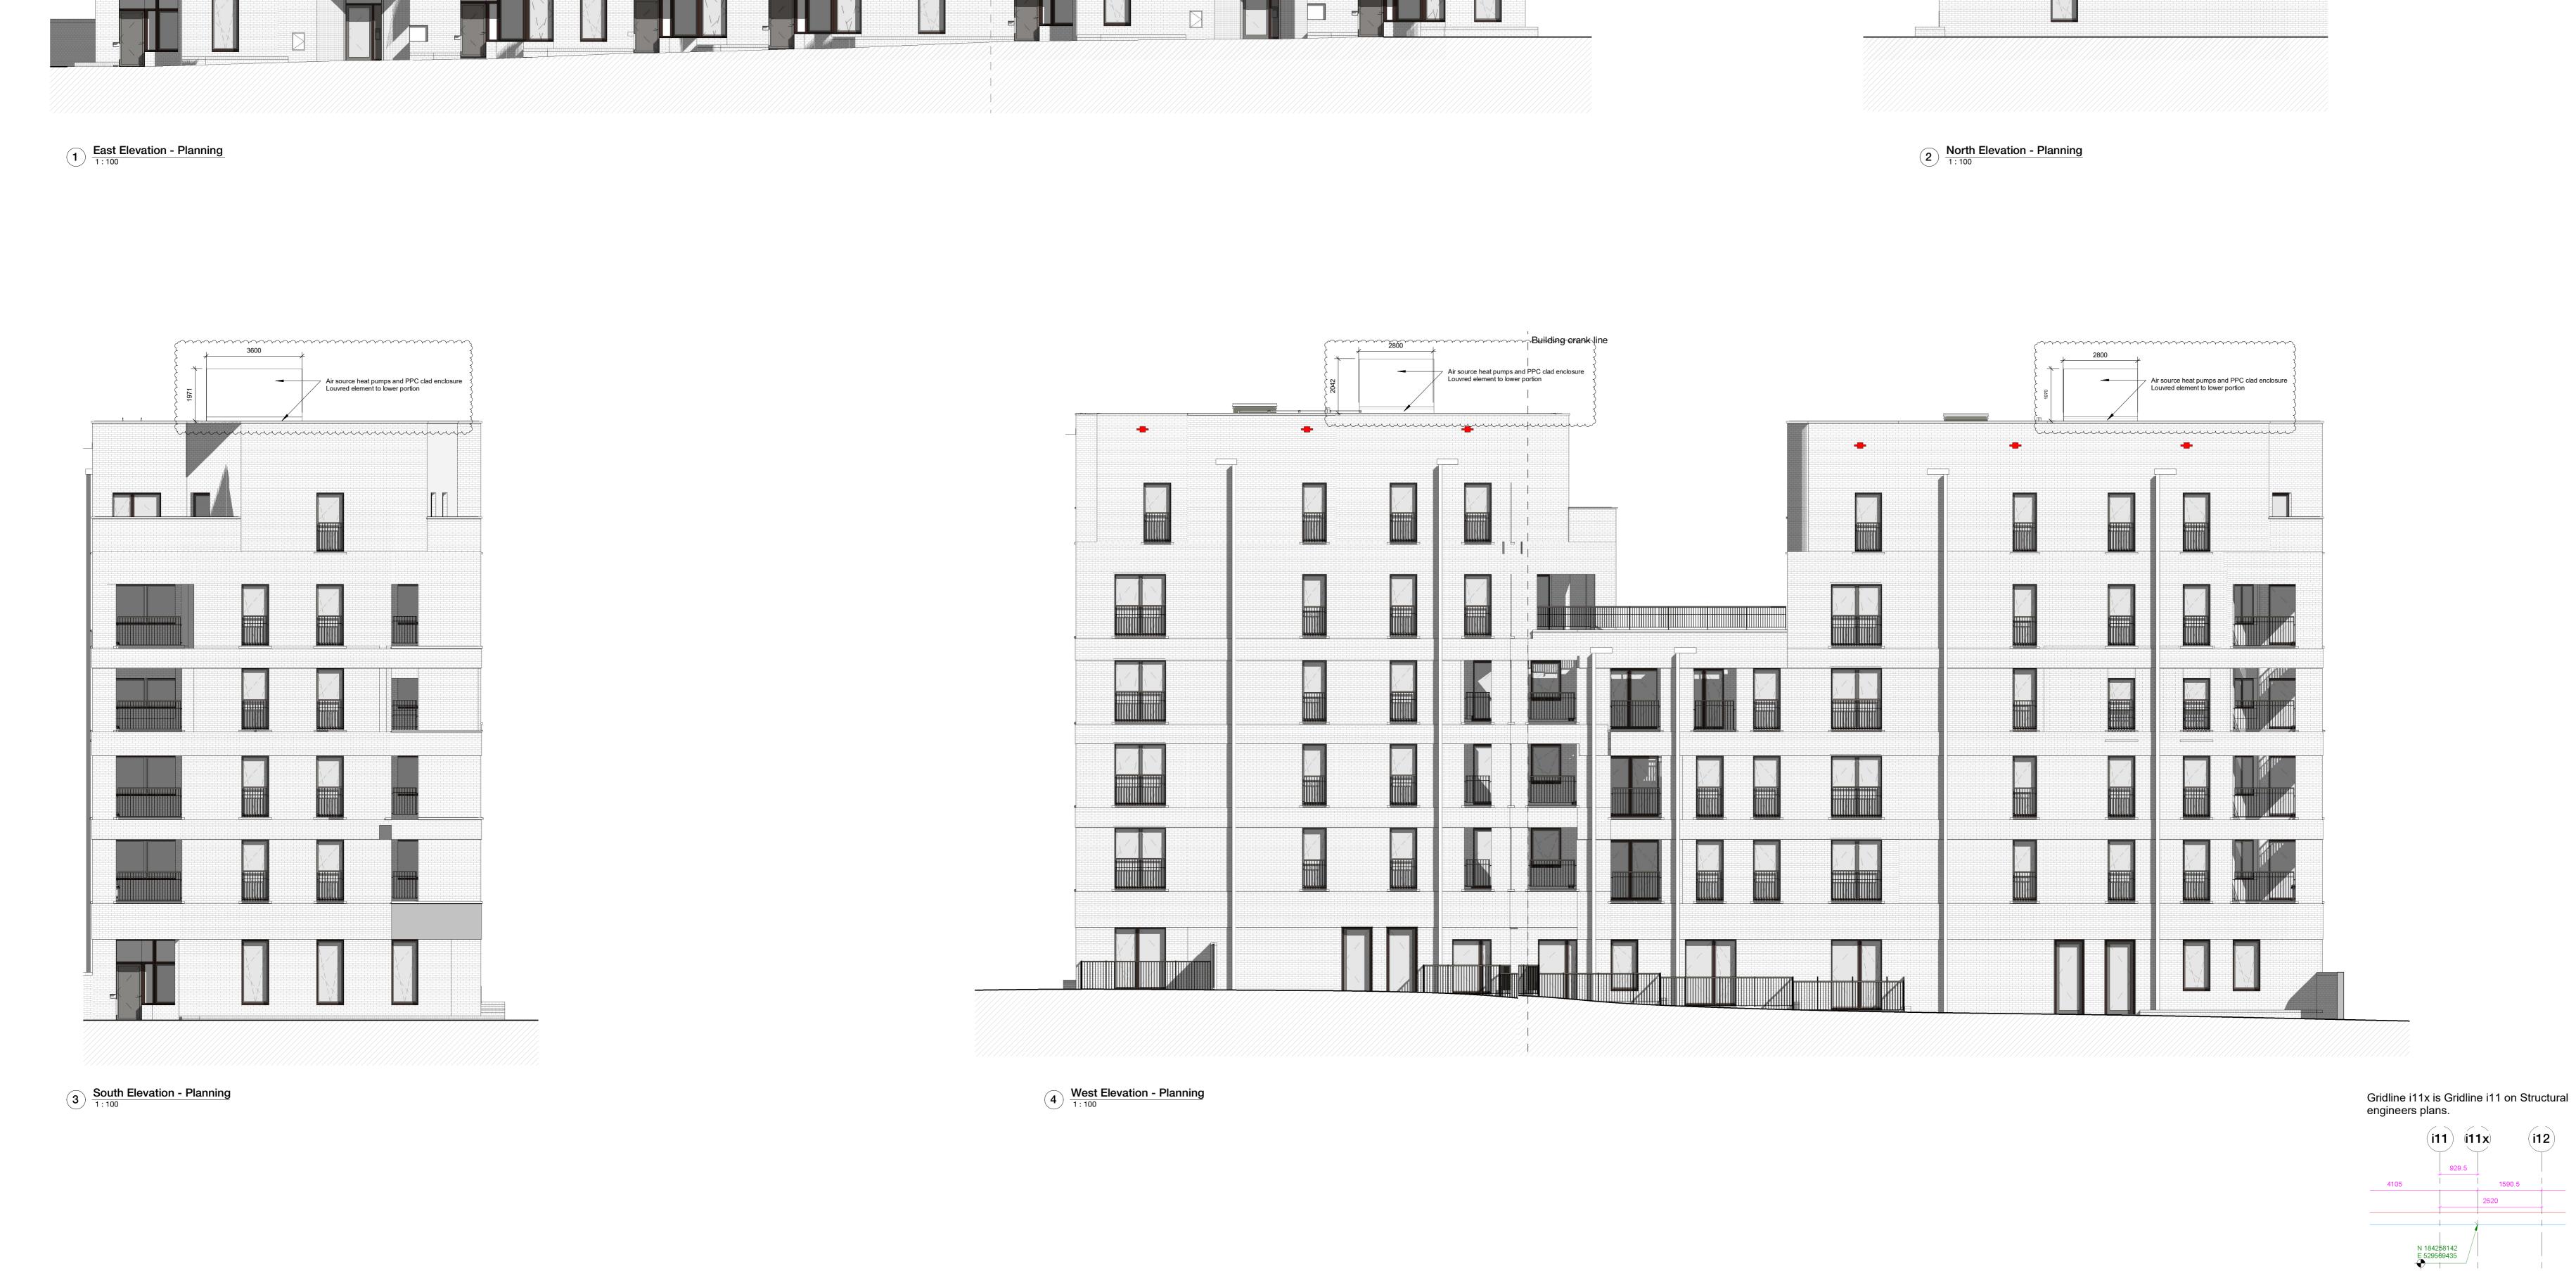

Building crank line

Air source heat pumps and PPC clad enclosure

Louvred element to lower portion

Air source heat pumps and PPC clad enclosure

Louvred element to lower portion

Issued for Minor Material Ammendment S73 Wall Penetration Key MVHR Penetration Black Redstart Box Block I Habitat Boxes These numbers apply per block rather than per elevation 159 St John Street mail@hawkinsbrown.com London EC1V 4QJ **hawkinsbrown.com** Hawkins\ Brown Project
Agar Grove Phase 1c Block I Drawing Block I Elevations (i11) (i11x) (i12) Scale @ A0 1 : 100 Drawn By

Air source heat pumps and PPC clad enclosure

Louvred element to lower portion