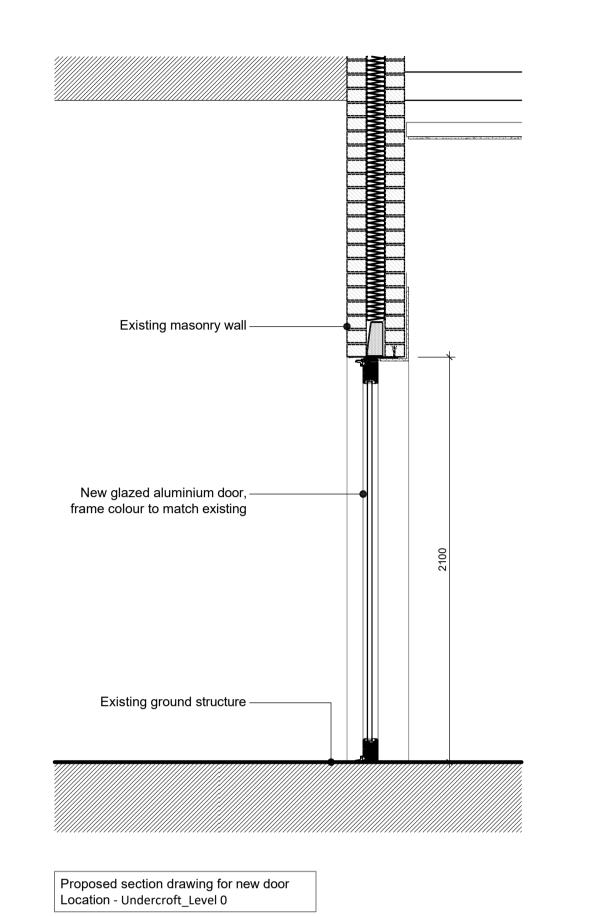

Location - Gym / Laundry\_Level 0

DO NOT SCALE FROM THIS DRAWING.

VERIFY ALL DIMENSIONS AND SETTING OUT ON SITE.
NOTIFY ANY DISCREPANCIES TO THE ARCHITECT.
FOR STRUCTURAL INFORMATION, REFER TO

STRUCTURAL INFORMATION, REFER TO STRUCTURAL ENGINEER'S DRAWINGS.
FOR M&E INFORMATION, REFER TO M&E ENGINEER'S AND SUB-CONTRACTOR'S DRAWINGS.
FOR HEALTH & SAFETY INFORMATION, REFER TO HEALTH & SAFETY RISK ASSESSMENTS.