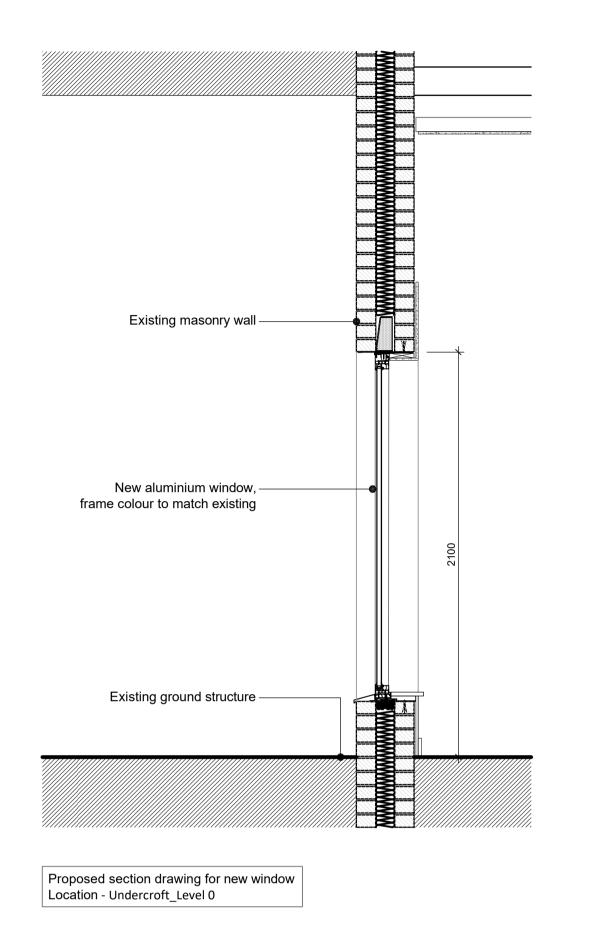

Location - Gym / Laundry\_Level 0

DO NOT SCALE FROM THIS DRAWING.

VERIFY ALL DIMENSIONS AND SETTING OUT ON SITE.
NOTIFY ANY DISCREPANCIES TO THE ARCHITECT.
FOR STRUCTURAL INFORMATION, REFER TO

STRUCTURAL INFORMATION, REFER TO STRUCTURAL ENGINEER'S DRAWINGS.
FOR M&E INFORMATION, REFER TO M&E ENGINEER'S AND SUB-CONTRACTOR'S DRAWINGS.
FOR HEALTH & SAFETY INFORMATION, REFER TO HEALTH & SAFETY RISK ASSESSMENTS.