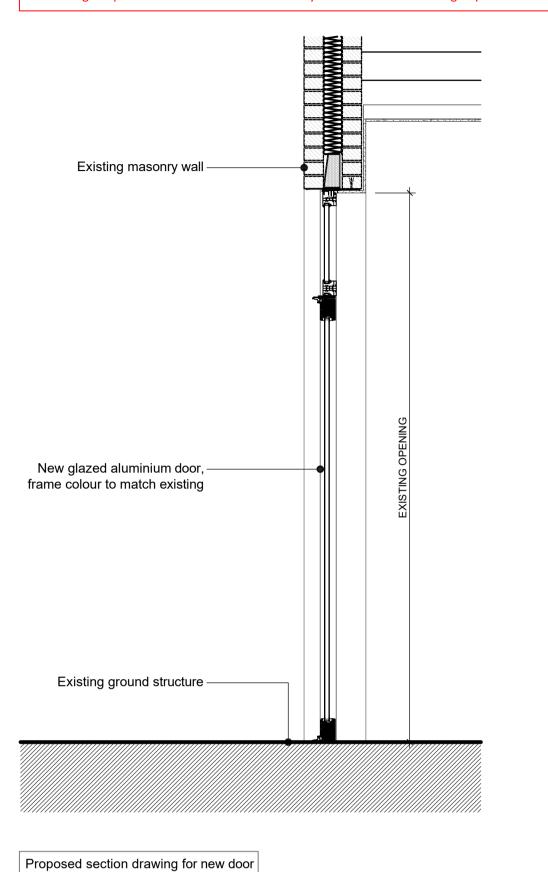

Location - Gym / Laundry\_Level 0

DO NOT SCALE FROM THIS DRAWING.

VERIFY ALL DIMENSIONS AND SETTING OUT ON SITE.
NOTIFY ANY DISCREPANCIES TO THE ARCHITECT.
FOR STRUCTURAL INFORMATION, REFER TO

STRUCTURAL INFORMATION, REFER TO STRUCTURAL ENGINEER'S DRAWINGS.
FOR M&E INFORMATION, REFER TO M&E ENGINEER'S AND SUB-CONTRACTOR'S DRAWINGS.
FOR HEALTH & SAFETY INFORMATION, REFER TO HEALTH & SAFETY RISK ASSESSMENTS.