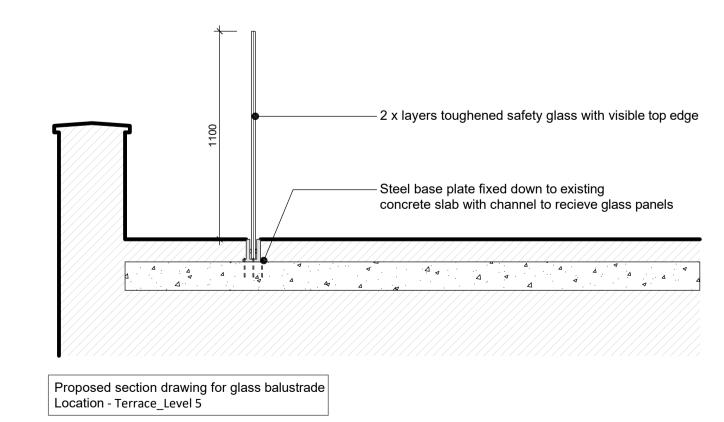

**NOTE:** All drawings to be read in conjunction with the Design & Access Statement which accompanied application - **Depot Point, 15-27 Britannia Street - 2023/1222/NEW.**All drawings requested as additional information by Camden Council Planning Department



Location - Gym / Laundry\_Level 0











DO NOT SCALE FROM THIS DRAWING.

VERIFY ALL DIMENSIONS AND SETTING OUT ON SITE.
NOTIFY ANY DISCREPANCIES TO THE ARCHITECT.
FOR STRUCTURAL INFORMATION, REFER TO

STRUCTURAL INFORMATION, REFER TO STRUCTURAL ENGINEER'S DRAWINGS.
FOR M&E INFORMATION, REFER TO M&E ENGINEER'S AND SUB-CONTRACTOR'S DRAWINGS.
FOR HEALTH & SAFETY INFORMATION, REFER TO HEALTH & SAFETY RISK ASSESSMENTS.