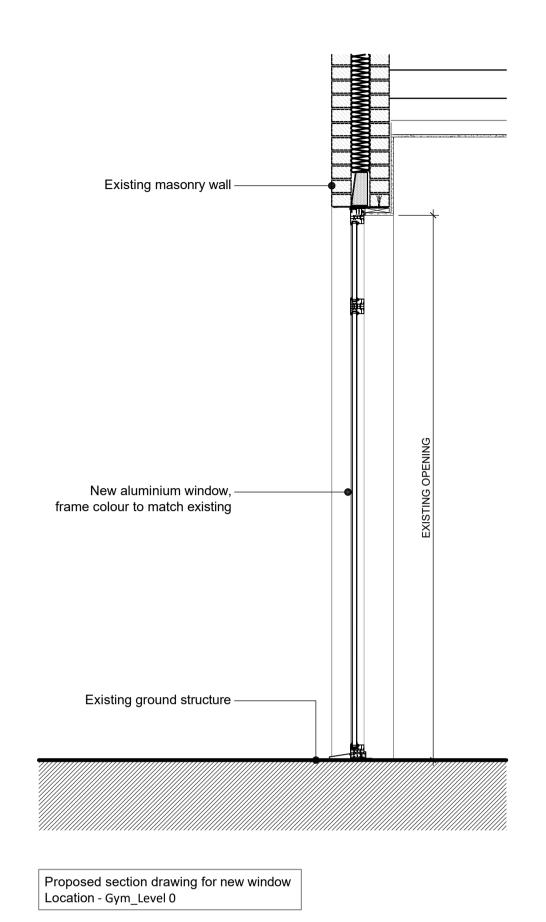

Location - Gym / Laundry\_Level 0

DO NOT SCALE FROM THIS DRAWING.

VERIFY ALL DIMENSIONS AND SETTING OUT ON SITE.
NOTIFY ANY DISCREPANCIES TO THE ARCHITECT.
FOR STRUCTURAL INFORMATION, REFER TO

STRUCTURAL INFORMATION, REFER TO STRUCTURAL ENGINEER'S DRAWINGS.
FOR M&E INFORMATION, REFER TO M&E ENGINEER'S AND SUB-CONTRACTOR'S DRAWINGS.
FOR HEALTH & SAFETY INFORMATION, REFER TO HEALTH & SAFETY RISK ASSESSMENTS.