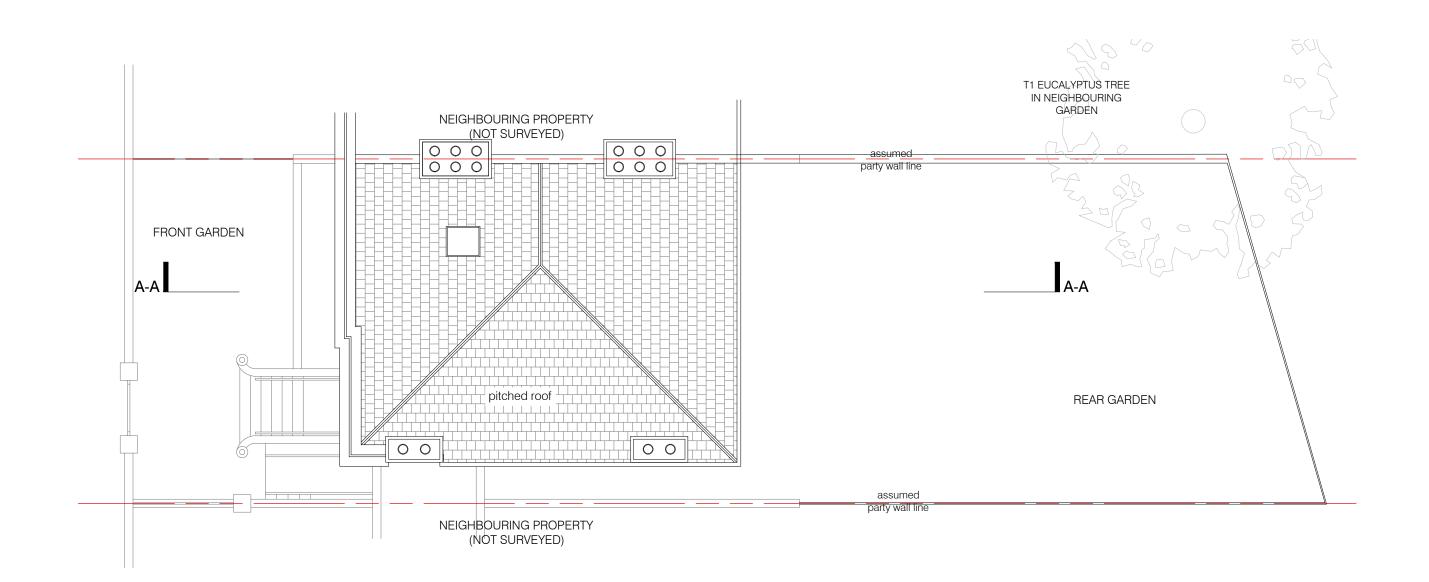

2

5m

0

1

project 100 BELSIZE ROAD LONDON NW

All dimensions shown are indicative must be double checked on site by contractor. Any inconsistencies found r be reported to Brian O'Reilly Architects.

DO NOT SCALE FROM THE DRAWING

| V6 4TG                        | status / number<br>PLANNING/561-103-E | <sup>scale</sup><br>1:50 @ A3 |
|-------------------------------|---------------------------------------|-------------------------------|
| <b>5</b><br>4 (0)20 7267 1184 | drawing<br>EXISTING ROOF PLAN/        | date<br>19.06.2023            |

SITE PLAN