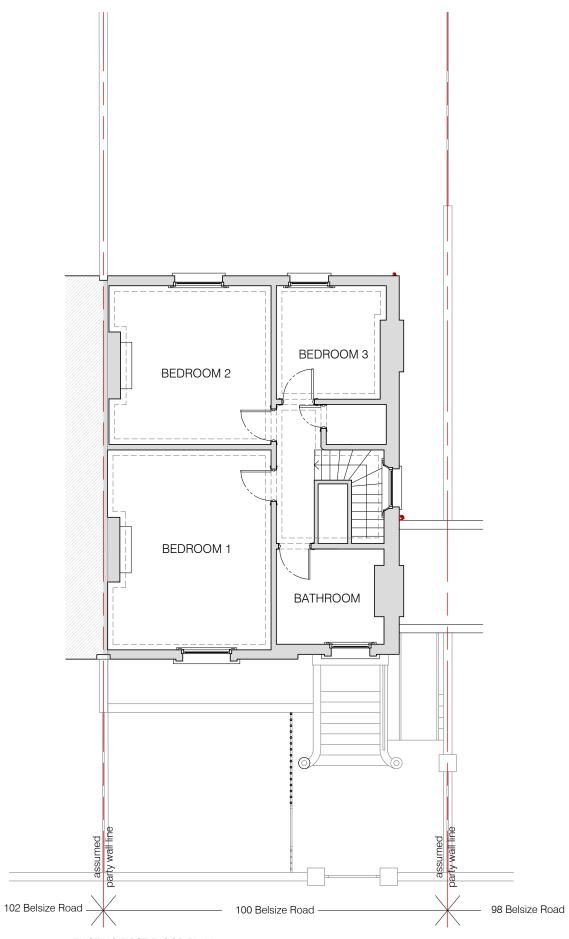

 $01 \,\, \frac{\text{EXISTING FIRST FLOOR PLAN}}{\text{scale 1:100}}$ 

0 1 2 5m

These plans are project and site spe and shall only be used for their inter purpose unless otherwise permitted written consent of Brian O'Reilly Architer

All dimensions shown are indicative must be double checked on site by contractor. Any inconsistencies found r be reported to Brian O'Reilly Architects.

DO NOT SCALE FROM THE DRAWING

| project                                                                     | status / number               | scale              |
|-----------------------------------------------------------------------------|-------------------------------|--------------------|
| 100 BELSIZE ROAD LONDON NW6 4TG                                             | PLANNING/561-102-E            | 1:50 @ A3          |
| BRIAN O'REILLY ARCHITECTS 31 Oval Road, London, NW1 7EA +44 (0)20 7267 1184 | drawing  EXISTING FIRST FLOOR | date<br>19.06.2023 |

PLAN

www.brianoreillyarchitects.com mail@brianoreillyarchitects.com