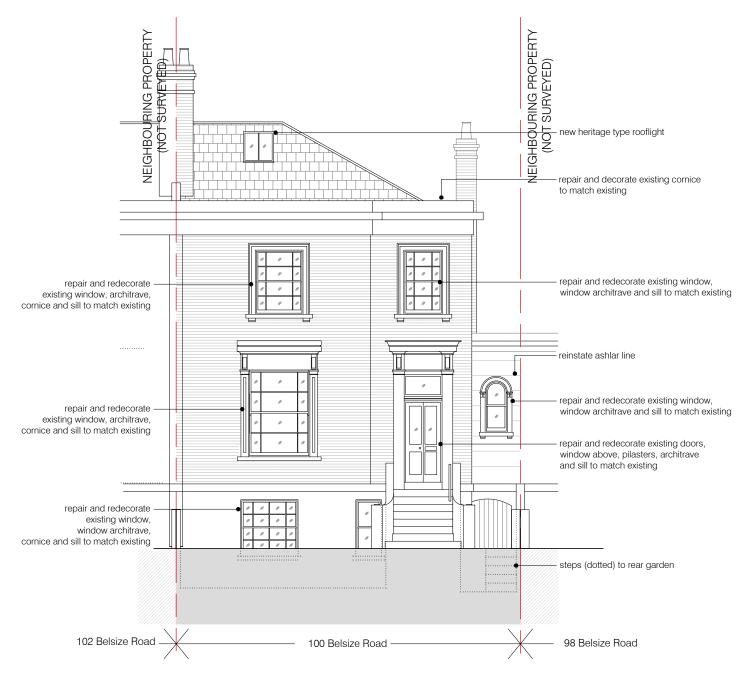

All dimensions shown are indicative and must be double checked on site by the contractor. Any inconsistencies found must be reported to Brian O'Reilly Architects.

DO NOT SCALE FROM THE DRAWINGS.

 $01 \, \, \tfrac{PROPOSED \, FRONT \, ELEVATION}{scale \, 1:100}$ 