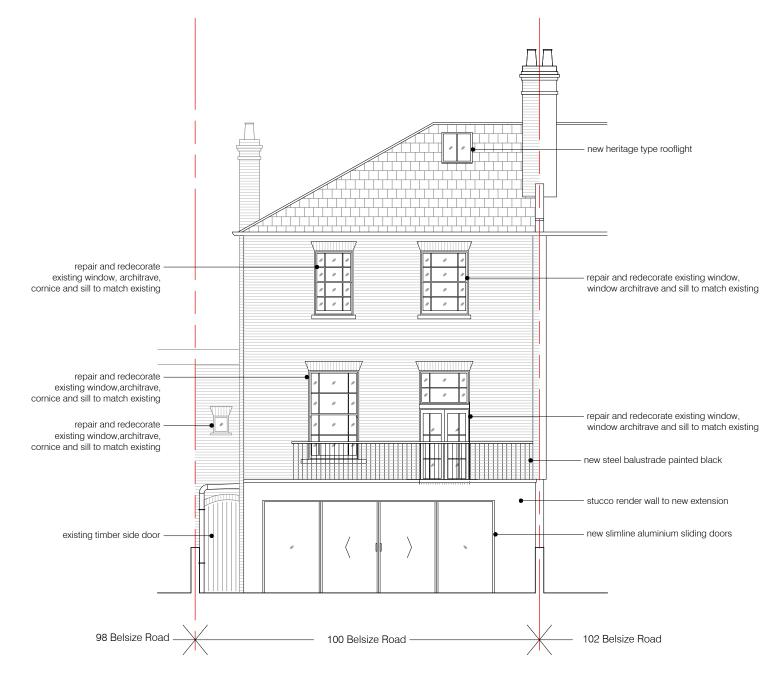

5m

 $02 \; \tfrac{PROPOSED \; REAR \; ELEVATION}{scale \; 1:100}$ 

| project<br>100 BELSIZE ROAD LONDON NW6 4TG                                                                       | status / number<br>PLANNING/561-200-P | scale<br>1:100 @ A3 |
|------------------------------------------------------------------------------------------------------------------|---------------------------------------|---------------------|
| BRIAN O'REILLY ARCHITECTS                                                                                        | drawing                               | date                |
| 31 Oval Road, London, NW1 7EA +44 (0)20 7267 1184 www.brianoreillyarchitects.com mail@brianoreillyarchitects.com | PROPOSED FRONT AND REAR ELEVATION     | 19.06.2023          |