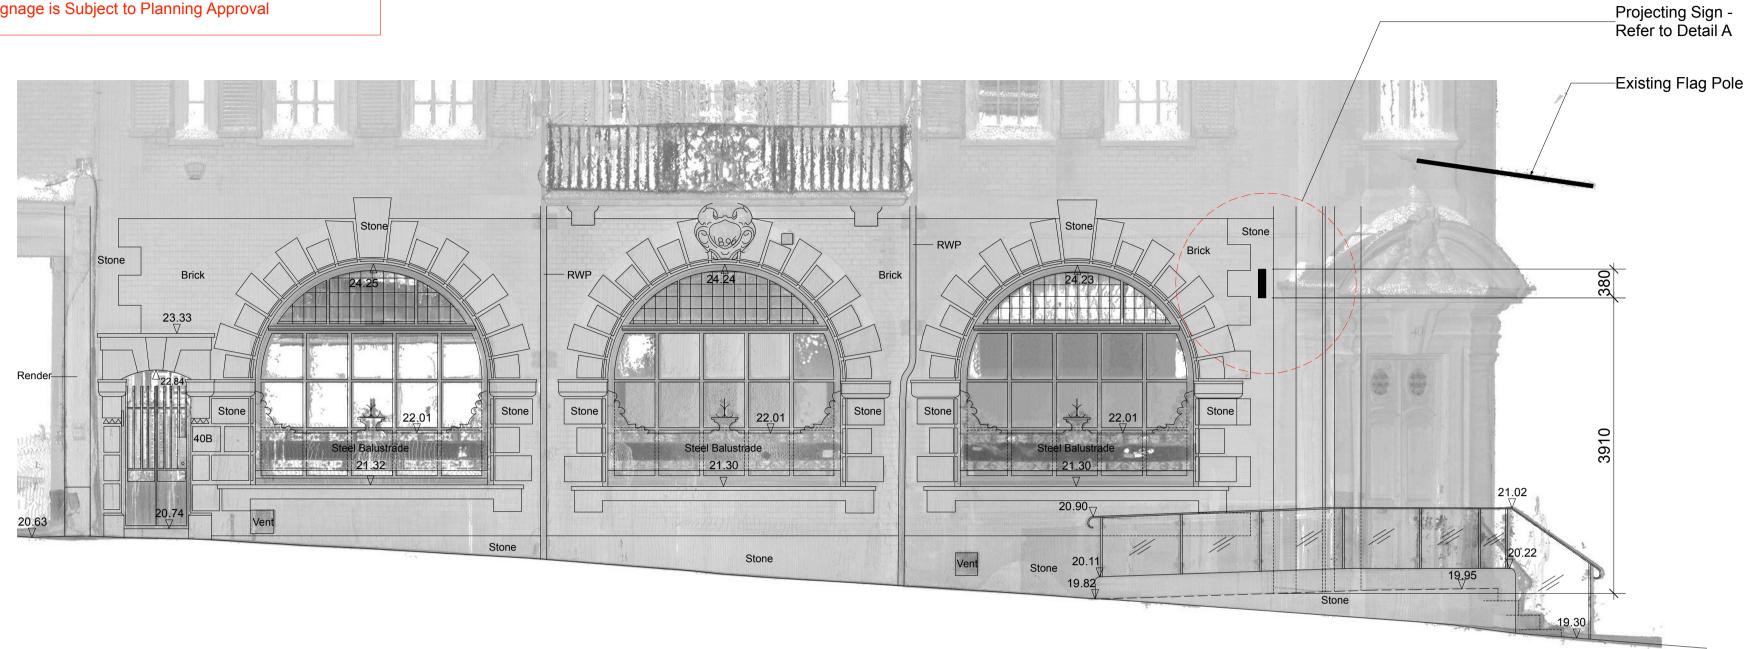

1080 1000

Detail A - Existing Projecting Sign
Scale 1:10 @ A1

Existing Shop Front Elevation A
Scale 1:50 @ A1

REVISION NOTES CLIENT APPROVAL ISSUE CONSTRUCTION ISSUE 40 Roslyn Hill, Hampstead, NW3 1NL DRAWING TITLE Existing Shopfront Elevation (Listed Building Consent Application) Vakrat Limited As Noted @ A1 19.5.2023 REVISION JOB NUMBER DRAWING NUMBER 1396-047 1396