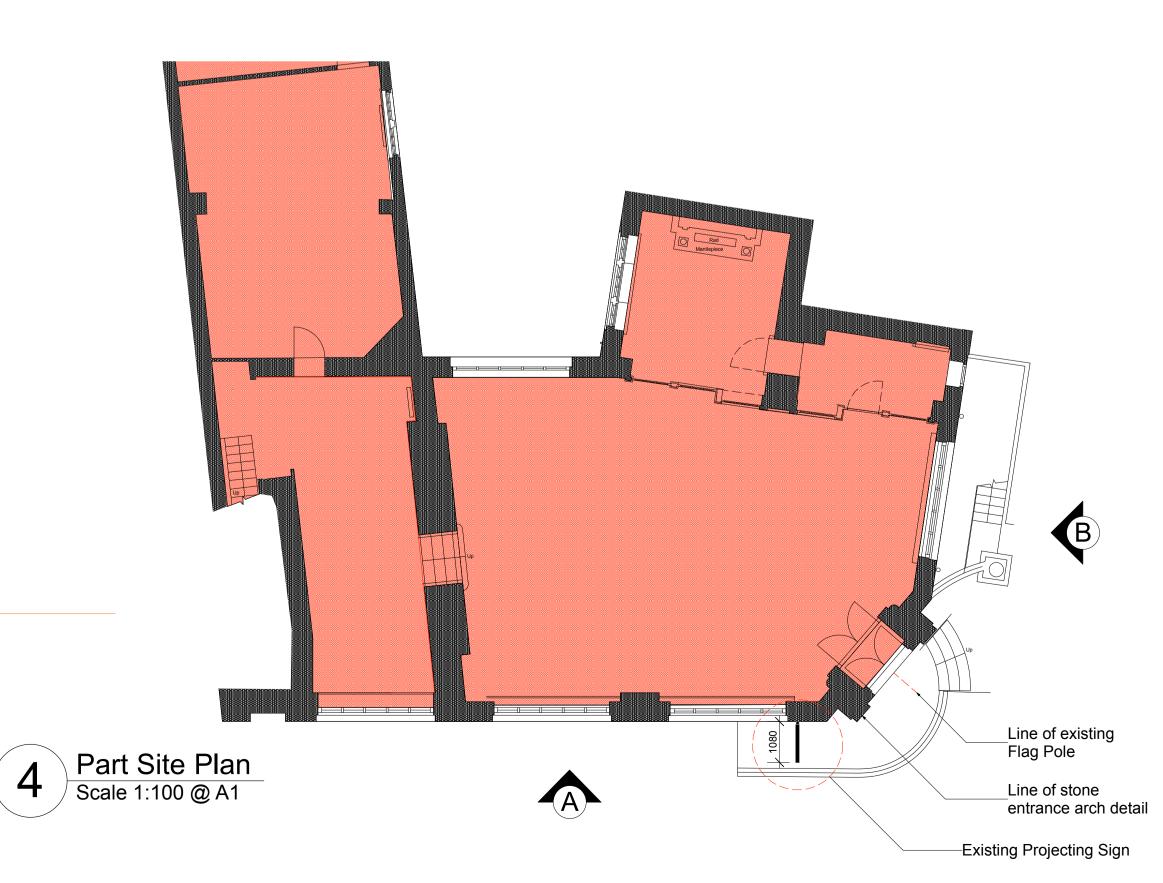

1080 1000

Detail A - Existing Projecting Sign
Scale 1:10 @ A1

Existing Shop Front Elevation A
Scale 1:50 @ A1

REVISION NOTES CLIENT APPROVAL ISSUE CONSTRUCTION ISSUE 40 Roslyn Hill, Hampstead, NW3 1NL DRAWING TITLE Existing Shopfront Elevation (Listed Building Consent Application) Vakrat Limited As Noted @ A1 19.5.2023 REVISION JOB NUMBER DRAWING NUMBER 1396-047 1396