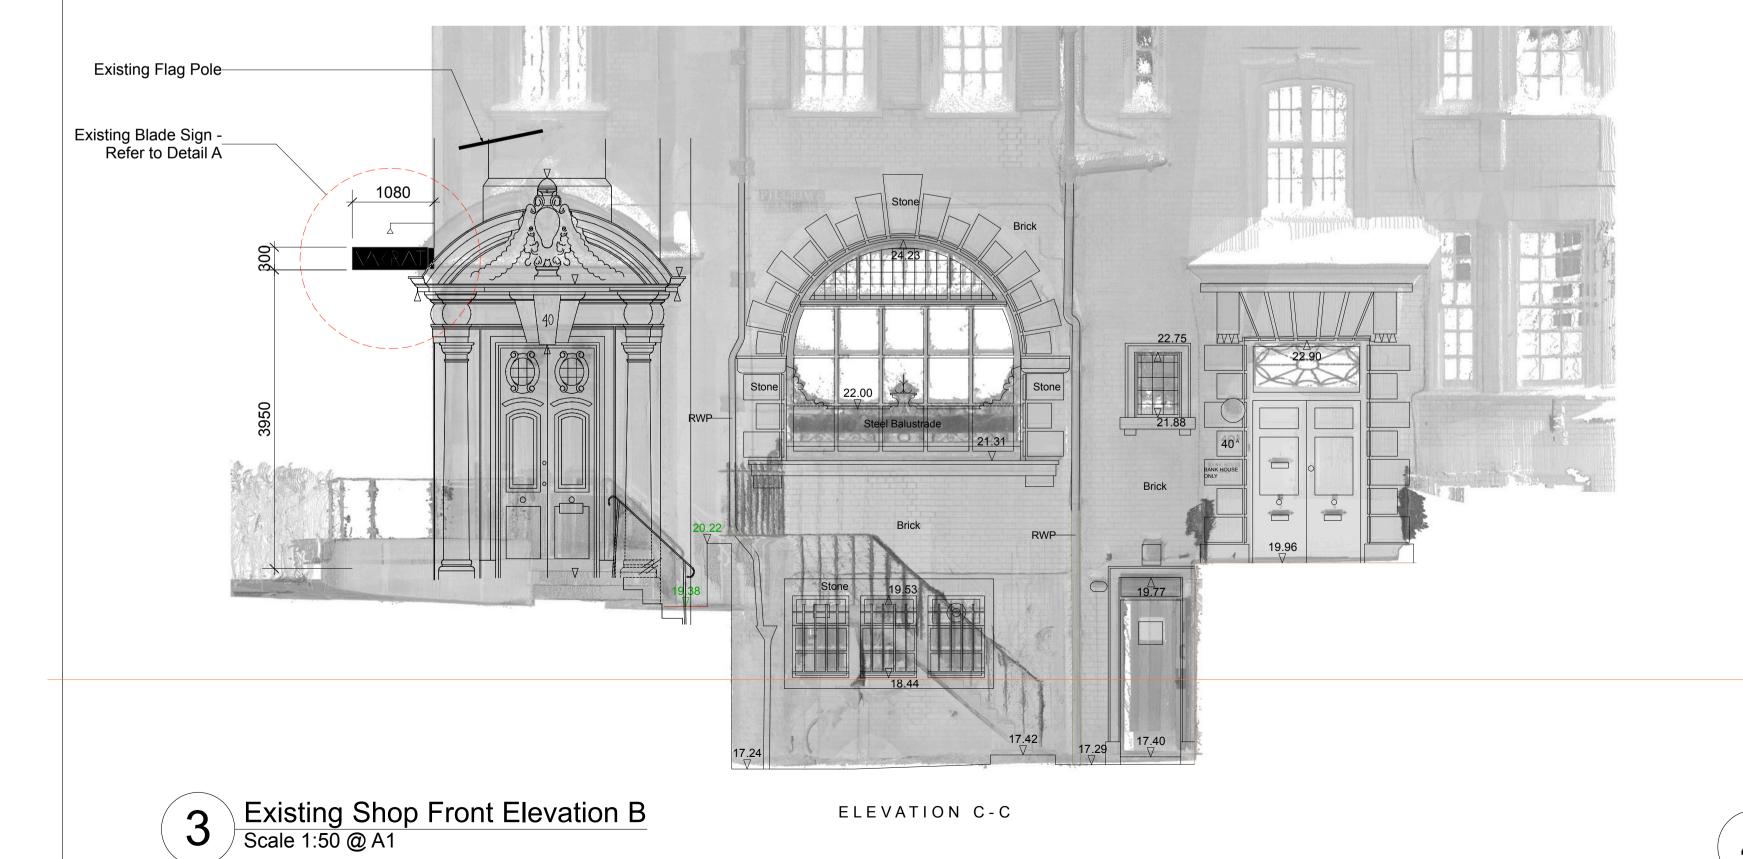

1080 1000

Detail A - Existing Projecting Sign
Scale 1:10 @ A1

Existing Shop Front Elevation A
Scale 1:50 @ A1

REVISION NOTES CLIENT APPROVAL ISSUE CONSTRUCTION ISSUE 40 Roslyn Hill, Hampstead, NW3 1NL DRAWING TITLE Existing Shopfront Elevation (Listed Building Consent Application) Vakrat Limited As Noted @ A1 19.5.2023 REVISION JOB NUMBER DRAWING NUMBER 1396-047 1396