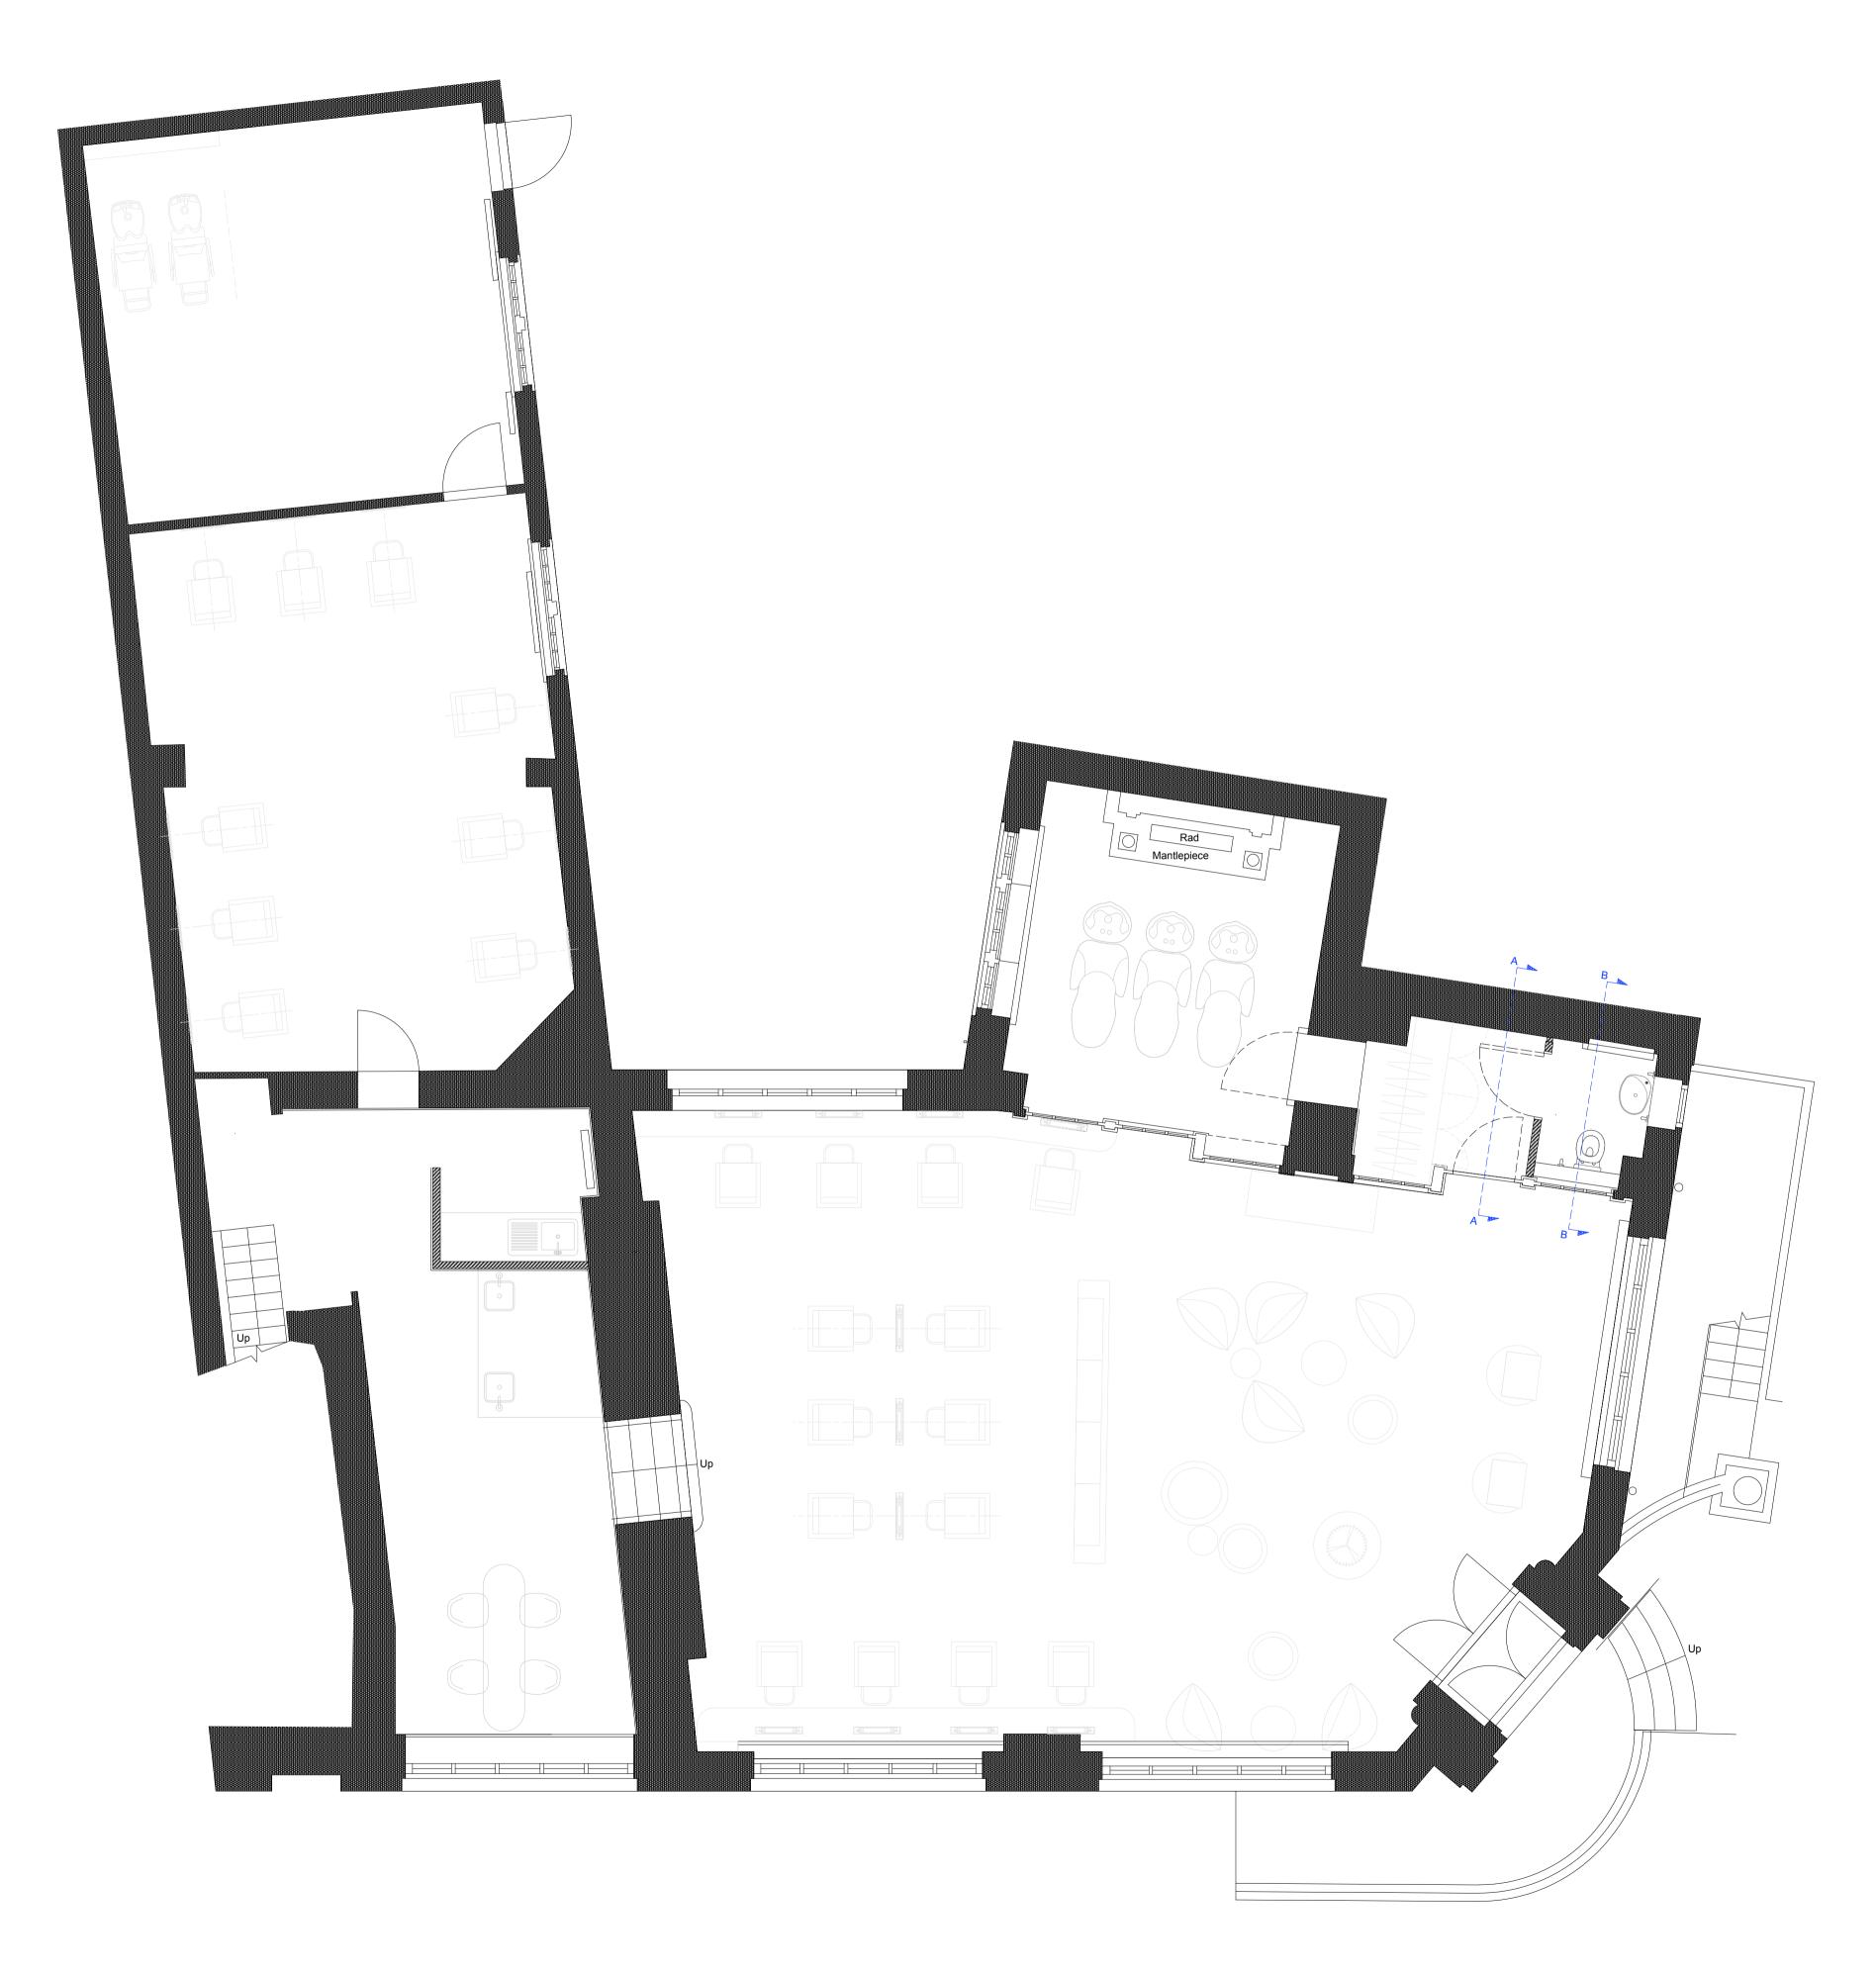

(/////

| REVISION NOTES             |                  |  |
|----------------------------|------------------|--|
|                            |                  |  |
|                            |                  |  |
|                            |                  |  |
|                            |                  |  |
|                            |                  |  |
|                            |                  |  |
|                            |                  |  |
|                            |                  |  |
|                            |                  |  |
|                            |                  |  |
|                            |                  |  |
|                            |                  |  |
|                            |                  |  |
|                            |                  |  |
| CLIENT APPROVAL ISSU       |                  |  |
|                            | $\times$         |  |
| PROJECT<br>40 Roslyn Hill, |                  |  |
| Hampstead,                 |                  |  |
| NW3 1NL                    |                  |  |
| Ground Floor -             |                  |  |
| Existing Site PI           | an               |  |
| CLIENT                     |                  |  |
| Vakrat Limited             | t                |  |
| DATE                       | SCALE            |  |
| 5.6.2023<br>DRAWN BY       | 1:50 / 1:25 @ A1 |  |
| RE                         |                  |  |
| JOB NUMBER                 | DRAWING NUMBER   |  |