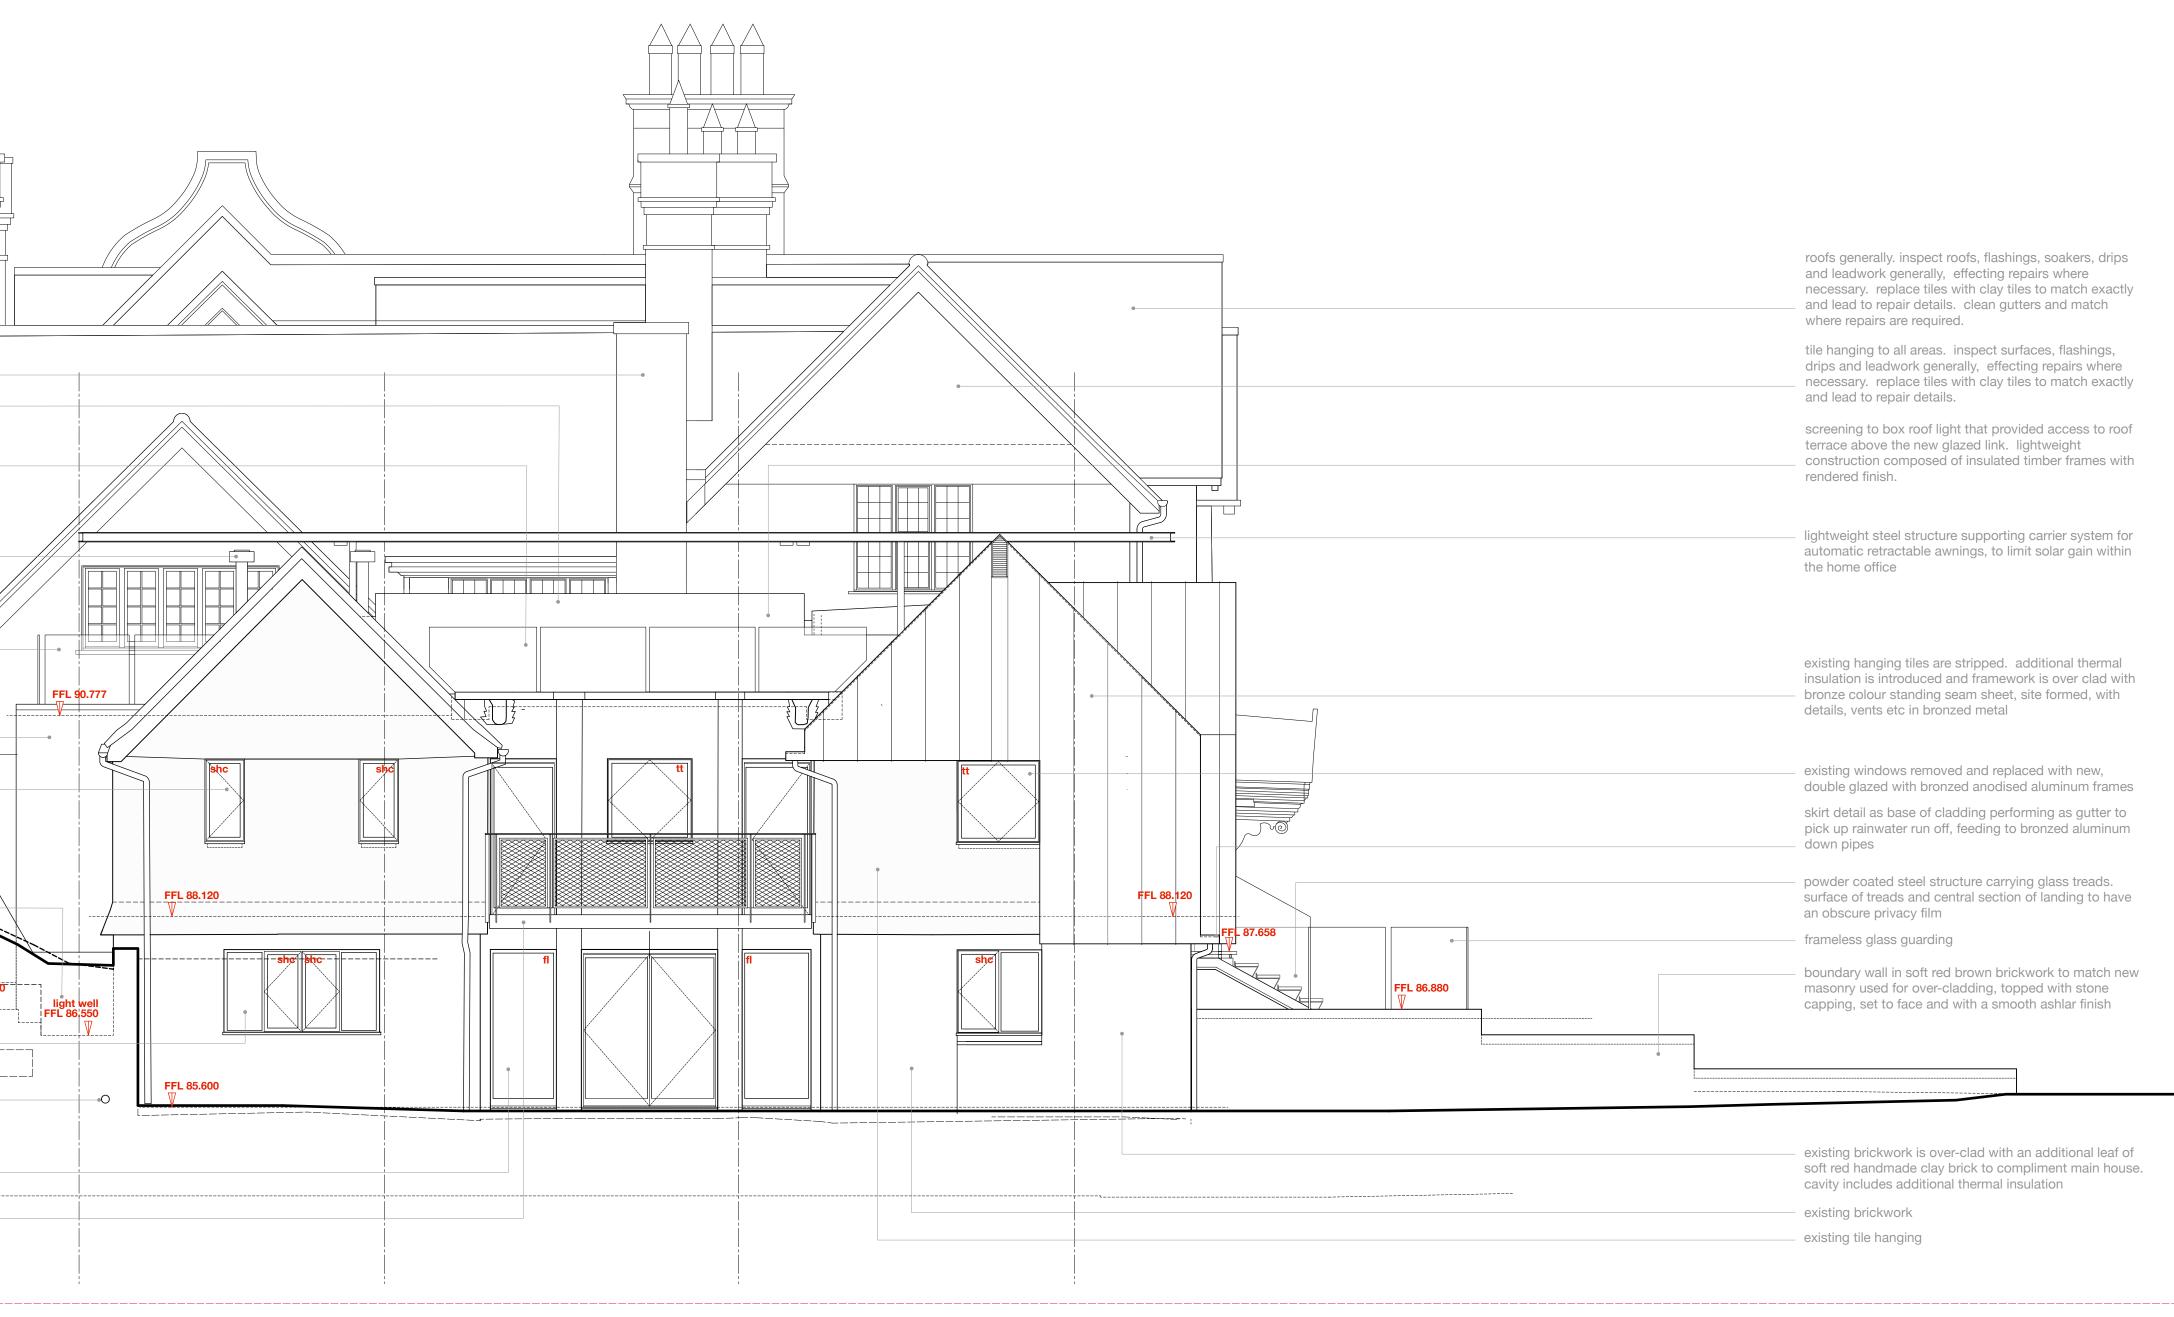

Principal Elevation: North

existing brick chimney. new flue to the main house is concealed inside the structure box roof light, providing access to the roof terrace above the annexe. frameless glass guarding above west elevation (annexe) extract and intake air terminals for air handling plant located in the annexe roof pitch. mechanical air handling is limited to the link area only, implemented to moderate solar gain generated by the new glazed areas frameless glass guarding side wall to glazed link in soft red brown hand made clay brickwork. wall is extruded from retaining wall to light-well. existing window openings are widened to improve levels of natural light within the northern and western sections of the annexe. new windows, double glazed with bronzed anodised aluminum frames existing ground level — brick retaining wall at boundary light-well (dotted), creating space to allow greater levels of natural light to penetrate into the lower ground floor ofthe annexe. new concrete retaining wall (dotted) GI 86.900 existing window openings are widened to improve levels of natural light within the northern sections of the annexe. new windows, double glazed with bronzed -┘ └──┼─── anodised aluminum frames new field drain diverting ground moisture away from \_\_\_\_ building existing windows and doors are removed and openings fitted with new windows, doors, fixed lights etc. thin profile frames, bronzed anodised aluminum, double glazed new balcony with bronzed metal frame and ss wire mesh \_ guarding in an encapsulating frame, bronzed.

|                                                               |                                                                                                              | _                             | BOWKER SADLER PARTNERSHIP LIMITED<br>THIS DRAWING IS THE SUBJECT OF COPYRIGHT WHICH VESTS IN<br>BOWKER SADLER PARTNERSHIP LIMITED. IT IS AN INFRINGEMENT                                                                                                         |
|---------------------------------------------------------------|--------------------------------------------------------------------------------------------------------------|-------------------------------|------------------------------------------------------------------------------------------------------------------------------------------------------------------------------------------------------------------------------------------------------------------|
|                                                               |                                                                                                              |                               | OF COPYRIGHT TO REPRODUCE THIS DRAWING, BY WHATEVER<br>MEANS, INCLUDING ELECTRONIC, WITHOUT THE EXPRESS WRITTEN                                                                                                                                                  |
|                                                               |                                                                                                              |                               | CONSENT OF BOWKER SADLER PARTNERSHIP LIMITED WHICH<br>RESERVES ALL ITS RIGHTS<br>BOWKER SADLER PARTNERSHIP LIMITED ASSERTS ITS RIGHTS TO<br>BE DENTIFIED AS THE AUTHOR OF THIS DESIGN                                                                            |
|                                                               |                                                                                                              | $\vdash$                      | BE IDENTIFIED AS THE AUTHOR OF THIS DESIGN                                                                                                                                                                                                                       |
|                                                               |                                                                                                              |                               |                                                                                                                                                                                                                                                                  |
|                                                               |                                                                                                              |                               |                                                                                                                                                                                                                                                                  |
|                                                               |                                                                                                              |                               | drawings are kindly provided by Malcom Hughes Land Surveys Ltd and are assumed<br>urately describe the existing buildings, services and external spaces.                                                                                                         |
|                                                               |                                                                                                              | KEY                           |                                                                                                                                                                                                                                                                  |
|                                                               |                                                                                                              | Feat<br>windo                 | tures                                                                                                                                                                                                                                                            |
|                                                               |                                                                                                              | bhc                           | boxs<br>bottom hung timber casement window                                                                                                                                                                                                                       |
|                                                               |                                                                                                              | thc                           | top hung timber casement window                                                                                                                                                                                                                                  |
|                                                               |                                                                                                              | shc                           | side hung casement                                                                                                                                                                                                                                               |
| airs to tiling, flashings,<br>pair work must match            |                                                                                                              | VSS                           | vertical sliding sash timber window                                                                                                                                                                                                                              |
|                                                               |                                                                                                              | tt                            | tilt and turn window                                                                                                                                                                                                                                             |
| ened to improve levels<br>new windows, double<br>minum frames |                                                                                                              | fl<br>frl                     | fixed light timber window                                                                                                                                                                                                                                        |
| minum frames<br>d to form light well, to                      |                                                                                                              | frl<br>vrl                    | roof light (flat roof)<br>velux style roof light (pitched roof)                                                                                                                                                                                                  |
| aylight levels within the<br>ear.                             |                                                                                                              | crl                           | conservation style roof light (pitched roof)                                                                                                                                                                                                                     |
| ng light well. soft                                           |                                                                                                              | h                             | ceiling hatch                                                                                                                                                                                                                                                    |
| oliment                                                       |                                                                                                              | sd                            | sliding door                                                                                                                                                                                                                                                     |
|                                                               |                                                                                                              | pd                            | pivot door                                                                                                                                                                                                                                                       |
|                                                               |                                                                                                              | f                             | wall / roof mounted flue to gas boiler / gas<br>fire. terminal colour is black                                                                                                                                                                                   |
|                                                               |                                                                                                              | abx                           | extract terminal as air brick, such as rytons<br>rd4mfab, colour coded to suit brickwork                                                                                                                                                                         |
|                                                               |                                                                                                              | frx<br>prx                    | mushroom extract terminal for flat roof<br>fabricated lead pitched roof vent as extract<br>terminal, such as provided by o'brien sheet<br>lead fabrications Itd                                                                                                  |
|                                                               |                                                                                                              | (single                       | existing windows are generally timber frames with leaded glazing<br>glazed) and fine painted metal sashes. some metalwork has been                                                                                                                               |
|                                                               |                                                                                                              | on the                        | ed with painted timber to mimic the original sash.                                                                                                                                                                                                               |
|                                                               |                                                                                                              | painte<br>the tim             | er with single glazing and painted timber frames. there are a pair of<br>ad metal frame windows on the north elevation<br>nber casement windows found on the annexe will be replaced by low                                                                      |
|                                                               |                                                                                                              | profile                       | building fabric and structure, including roofs, tiling, masonry,                                                                                                                                                                                                 |
|                                                               |                                                                                                              | windo <sup>:</sup><br>repaire | ng building fabric and structure, including roots, tiling, masonry,<br>ws, and rainwater goods are to be maintained and<br>ed/refurbished where necessary. the conditions survey will form the<br>from which the maintenance works will be scheduled and agreed. |
|                                                               | existing plain tile hanging. affect repa<br>flashings, drips etc wherever necessa                            |                               |                                                                                                                                                                                                                                                                  |
| FFL 88.120                                                    | must match existing exactly.<br>new balcony with bronzed metal fram<br>guarding in an encapsulating frame, b | ie and                        | l ss wire mesh                                                                                                                                                                                                                                                   |
| FFL 88.120                                                    |                                                                                                              |                               |                                                                                                                                                                                                                                                                  |
|                                                               |                                                                                                              |                               |                                                                                                                                                                                                                                                                  |
|                                                               |                                                                                                              |                               |                                                                                                                                                                                                                                                                  |
|                                                               | existing brickwork. clean, repoint and                                                                       | d mak                         | e repairs as                                                                                                                                                                                                                                                     |
|                                                               | necessary.<br>Ine of ground level beyond retaining s                                                         |                               |                                                                                                                                                                                                                                                                  |
| FFL 85.600 GL 85.605<br>▼                                     |                                                                                                              |                               |                                                                                                                                                                                                                                                                  |
| L\$                                                           | new retaining structure, angled to follo                                                                     | ow the                        | e land form                                                                                                                                                                                                                                                      |
|                                                               |                                                                                                              | 19                            |                                                                                                                                                                                                                                                                  |
|                                                               |                                                                                                              |                               |                                                                                                                                                                                                                                                                  |
|                                                               |                                                                                                              |                               |                                                                                                                                                                                                                                                                  |
|                                                               |                                                                                                              |                               |                                                                                                                                                                                                                                                                  |
| DATUM 83                                                      | 000                                                                                                          |                               |                                                                                                                                                                                                                                                                  |
| DAIUM 83                                                      |                                                                                                              |                               |                                                                                                                                                                                                                                                                  |
|                                                               |                                                                                                              |                               |                                                                                                                                                                                                                                                                  |
|                                                               |                                                                                                              |                               |                                                                                                                                                                                                                                                                  |
|                                                               |                                                                                                              |                               |                                                                                                                                                                                                                                                                  |
|                                                               |                                                                                                              |                               |                                                                                                                                                                                                                                                                  |
|                                                               |                                                                                                              |                               |                                                                                                                                                                                                                                                                  |
|                                                               |                                                                                                              |                               |                                                                                                                                                                                                                                                                  |
|                                                               |                                                                                                              |                               |                                                                                                                                                                                                                                                                  |
|                                                               |                                                                                                              |                               |                                                                                                                                                                                                                                                                  |