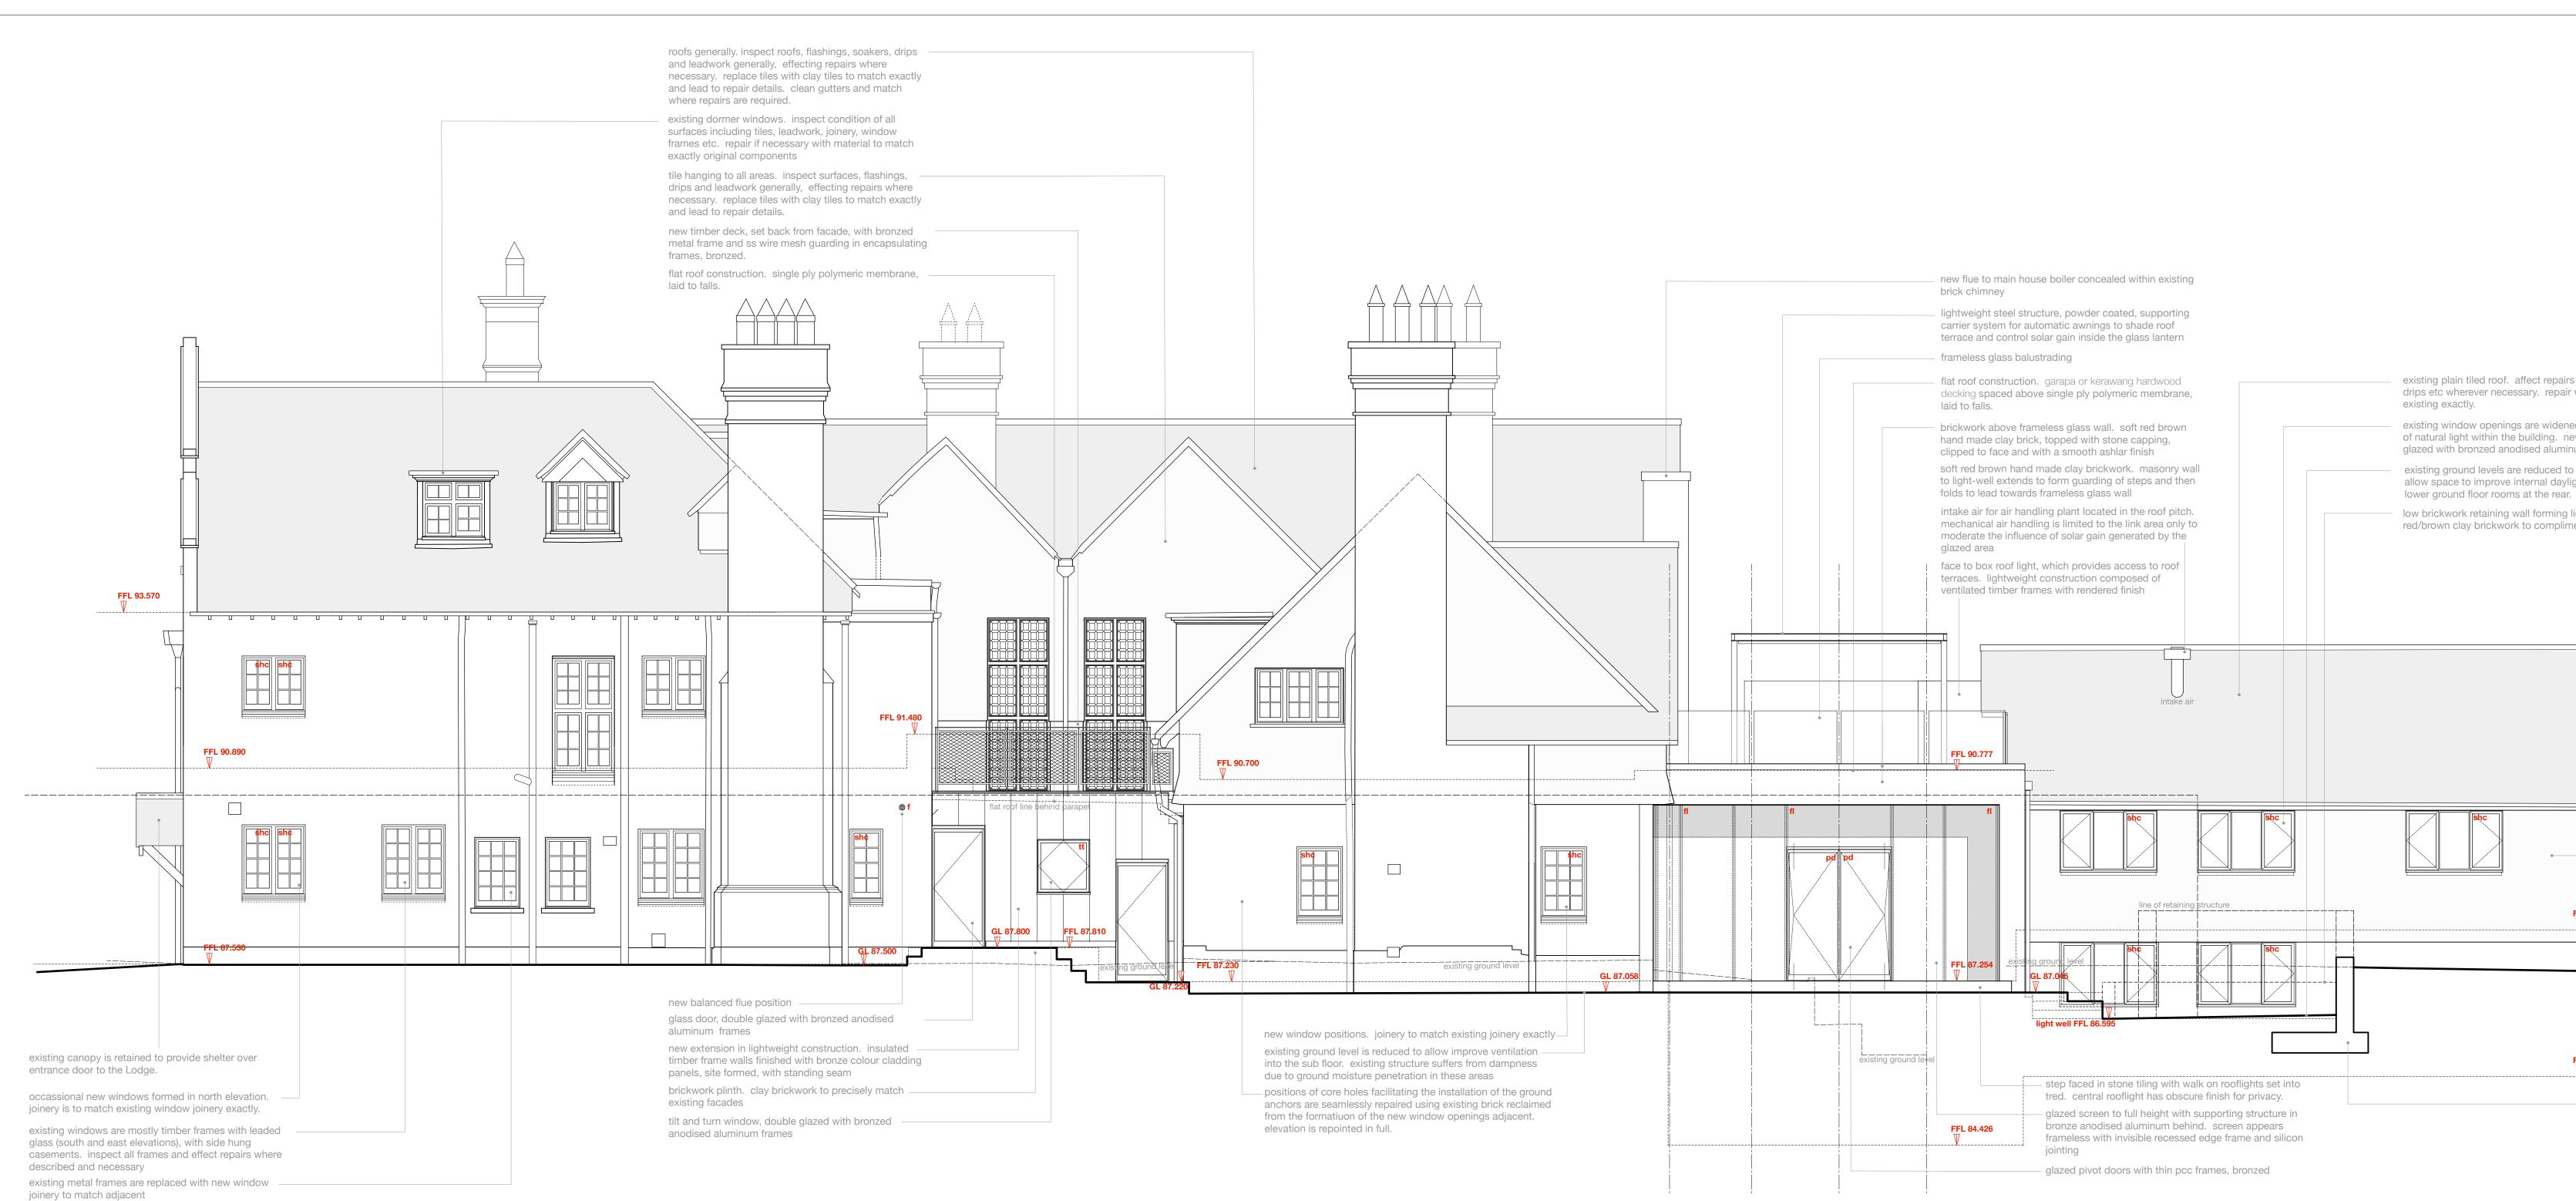

Principal Elevation: North

existing brick chimney. new flue to the main house is concealed inside the structure box roof light, providing access to the roof terrace above the annexe. frameless glass guarding above west elevation (annexe) extract and intake air terminals for air handling plant located in the annexe roof pitch. mechanical air handling is limited to the link area only, implemented to moderate solar gain generated by the new glazed areas frameless glass guarding side wall to glazed link in soft red brown hand made clay brickwork. wall is extruded from retaining wall to light-well. existing window openings are widened to improve levels of natural light within the northern and western sections of the annexe. new windows, double glazed with bronzed anodised aluminum frames existing ground level — brick retaining wall at boundary light-well (dotted), creating space to allow greater levels of natural light to penetrate into the lower ground floor ofthe annexe. new concrete retaining wall (dotted) GI 86.900 existing window openings are widened to improve levels of natural light within the northern sections of the annexe. new windows, double glazed with bronzed -┘ └──┼─── anodised aluminum frames new field drain diverting ground moisture away from \_\_\_\_ building existing windows and doors are removed and openings fitted with new windows, doors, fixed lights etc. thin profile frames, bronzed anodised aluminum, double glazed new balcony with bronzed metal frame and ss wire mesh \_ guarding in an encapsulating frame, bronzed.

|                                                               |                                                                                                              | _                             | BOWKER SADLER PARTNERSHIP LIMITED<br>THIS DRAWING IS THE SUBJECT OF COPYRIGHT WHICH VESTS IN<br>BOWKER SADLER PARTNERSHIP LIMITED. IT IS AN INFRINGEMENT                                                                                                         |
|---------------------------------------------------------------|--------------------------------------------------------------------------------------------------------------|-------------------------------|------------------------------------------------------------------------------------------------------------------------------------------------------------------------------------------------------------------------------------------------------------------|
|                                                               |                                                                                                              |                               | OF COPYRIGHT TO REPRODUCE THIS DRAWING, BY WHATEVER<br>MEANS, INCLUDING ELECTRONIC, WITHOUT THE EXPRESS WRITTEN                                                                                                                                                  |
|                                                               |                                                                                                              |                               | CONSENT OF BOWKER SADLER PARTNERSHIP LIMITED WHICH<br>RESERVES ALL ITS RIGHTS<br>BOWKER SADLER PARTNERSHIP LIMITED ASSERTS ITS RIGHTS TO<br>BE DENTIFIED AS THE AUTHOR OF THIS DESIGN                                                                            |
|                                                               |                                                                                                              | $\vdash$                      | BE IDENTIFIED AS THE AUTHOR OF THIS DESIGN                                                                                                                                                                                                                       |
|                                                               |                                                                                                              |                               |                                                                                                                                                                                                                                                                  |
|                                                               |                                                                                                              |                               |                                                                                                                                                                                                                                                                  |
|                                                               |                                                                                                              |                               | drawings are kindly provided by Malcom Hughes Land Surveys Ltd and are assumed<br>urately describe the existing buildings, services and external spaces.                                                                                                         |
|                                                               |                                                                                                              | KEY                           |                                                                                                                                                                                                                                                                  |
|                                                               |                                                                                                              | Feat<br>windo                 | tures                                                                                                                                                                                                                                                            |
|                                                               |                                                                                                              | bhc                           | boxs<br>bottom hung timber casement window                                                                                                                                                                                                                       |
|                                                               |                                                                                                              | thc                           | top hung timber casement window                                                                                                                                                                                                                                  |
|                                                               |                                                                                                              | shc                           | side hung casement                                                                                                                                                                                                                                               |
| airs to tiling, flashings,<br>pair work must match            |                                                                                                              | VSS                           | vertical sliding sash timber window                                                                                                                                                                                                                              |
|                                                               |                                                                                                              | tt                            | tilt and turn window                                                                                                                                                                                                                                             |
| ened to improve levels<br>new windows, double<br>minum frames |                                                                                                              | fl<br>frl                     | fixed light timber window                                                                                                                                                                                                                                        |
| minum frames<br>d to form light well, to                      |                                                                                                              | frl<br>vrl                    | roof light (flat roof)<br>velux style roof light (pitched roof)                                                                                                                                                                                                  |
| aylight levels within the<br>ear.                             |                                                                                                              | crl                           | conservation style roof light (pitched roof)                                                                                                                                                                                                                     |
| ng light well. soft                                           |                                                                                                              | h                             | ceiling hatch                                                                                                                                                                                                                                                    |
| oliment                                                       |                                                                                                              | sd                            | sliding door                                                                                                                                                                                                                                                     |
|                                                               |                                                                                                              | pd                            | pivot door                                                                                                                                                                                                                                                       |
|                                                               |                                                                                                              | f                             | wall / roof mounted flue to gas boiler / gas<br>fire. terminal colour is black                                                                                                                                                                                   |
|                                                               |                                                                                                              | abx                           | extract terminal as air brick, such as rytons<br>rd4mfab, colour coded to suit brickwork                                                                                                                                                                         |
|                                                               |                                                                                                              | frx<br>prx                    | mushroom extract terminal for flat roof<br>fabricated lead pitched roof vent as extract<br>terminal, such as provided by o'brien sheet<br>lead fabrications Itd                                                                                                  |
|                                                               |                                                                                                              | (single                       | existing windows are generally timber frames with leaded glazing<br>glazed) and fine painted metal sashes. some metalwork has been                                                                                                                               |
|                                                               |                                                                                                              | on the                        | ed with painted timber to mimic the original sash.                                                                                                                                                                                                               |
|                                                               |                                                                                                              | painte<br>the tim             | er with single glazing and painted timber frames. there are a pair of<br>ad metal frame windows on the north elevation<br>nber casement windows found on the annexe will be replaced by low                                                                      |
|                                                               |                                                                                                              | profile                       | building fabric and structure, including roofs, tiling, masonry,                                                                                                                                                                                                 |
|                                                               |                                                                                                              | windo <sup>:</sup><br>repaire | ng building fabric and structure, including roots, tiling, masonry,<br>ws, and rainwater goods are to be maintained and<br>ed/refurbished where necessary. the conditions survey will form the<br>from which the maintenance works will be scheduled and agreed. |
|                                                               | existing plain tile hanging. affect repa<br>flashings, drips etc wherever necessa                            |                               |                                                                                                                                                                                                                                                                  |
| FFL 88.120                                                    | must match existing exactly.<br>new balcony with bronzed metal fram<br>guarding in an encapsulating frame, b | ie and                        | l ss wire mesh                                                                                                                                                                                                                                                   |
| FFL 88.120                                                    |                                                                                                              |                               |                                                                                                                                                                                                                                                                  |
|                                                               |                                                                                                              |                               |                                                                                                                                                                                                                                                                  |
|                                                               |                                                                                                              |                               |                                                                                                                                                                                                                                                                  |
|                                                               | existing brickwork. clean, repoint and                                                                       | d mak                         | e repairs as                                                                                                                                                                                                                                                     |
|                                                               | necessary.<br>Ine of ground level beyond retaining s                                                         |                               |                                                                                                                                                                                                                                                                  |
| FFL 85.600 GL 85.605<br>▼                                     |                                                                                                              |                               |                                                                                                                                                                                                                                                                  |
| L\$                                                           | new retaining structure, angled to follo                                                                     | ow the                        | e land form                                                                                                                                                                                                                                                      |
|                                                               |                                                                                                              | 19                            |                                                                                                                                                                                                                                                                  |
|                                                               |                                                                                                              |                               |                                                                                                                                                                                                                                                                  |
|                                                               |                                                                                                              |                               |                                                                                                                                                                                                                                                                  |
|                                                               |                                                                                                              |                               |                                                                                                                                                                                                                                                                  |
| DATUM 83                                                      | 000                                                                                                          |                               |                                                                                                                                                                                                                                                                  |
| DAIUM 83                                                      |                                                                                                              |                               |                                                                                                                                                                                                                                                                  |
|                                                               |                                                                                                              |                               |                                                                                                                                                                                                                                                                  |
|                                                               |                                                                                                              |                               |                                                                                                                                                                                                                                                                  |
|                                                               |                                                                                                              |                               |                                                                                                                                                                                                                                                                  |
|                                                               |                                                                                                              |                               |                                                                                                                                                                                                                                                                  |
|                                                               |                                                                                                              |                               |                                                                                                                                                                                                                                                                  |
|                                                               |                                                                                                              |                               |                                                                                                                                                                                                                                                                  |
|                                                               |                                                                                                              |                               |                                                                                                                                                                                                                                                                  |
|                                                               |                                                                                                              |                               |                                                                                                                                                                                                                                                                  |