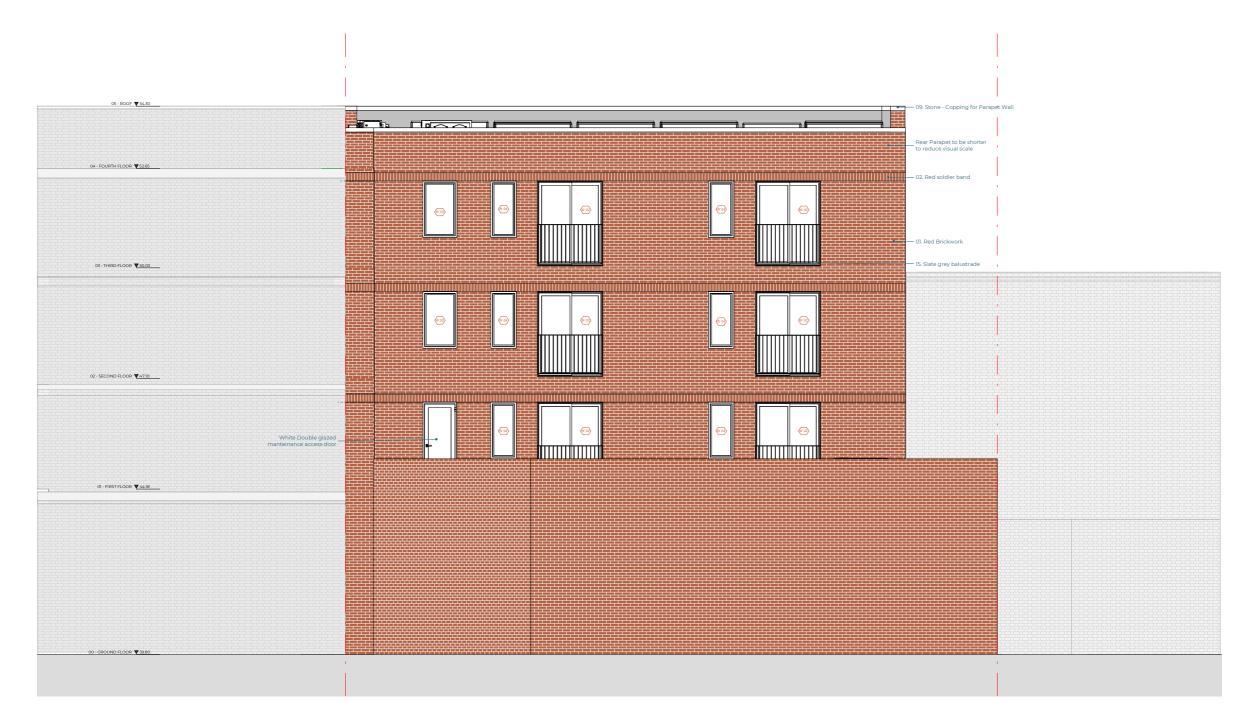

01 - 02. Red brickwork / Soldier Brick

**03- 08.** Special hand-made bricks Reference: Fortess Road 10

**09.** Stone - Copping for Parapet Wall

10. Stone - Window sill

11. Stone - Band course

**12.** Clay tile piers Reference: Fortess Road 16

London, NW5 1AA Client AKAssetts Construction

01 - 02. Red brickwork / Soldier Brick

09. Stone - Copping for Parapet Wall

15. Slate grey balustrade

Rev No. Date Description

Any inaccu

British Standards Code of practice. All external surfaces and materials to match existing. This drawing and all information provided within it is the copyright of UPP Consultants Ltd. and reproduction without prior consent is strictly forbidden.

- 15. 50x10 S275 Balustrade

Dwg No

3-7FR-A-33-102 Drawing

Rev No.

Rear Windows Details 01

Drawn Checked Scale
DR RZ 1:10 @ A1

Project Address

3 - 7 Fortess Road, Kentish Town, London, NW5 1AA