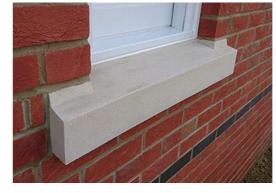

01 - 02. Red brickwork / Soldier Brick

**03- 08.** Special hand-made bricks Reference: Fortess Road 10

**09.** Stone - Copping for Parapet Wall

10. Stone - Window sill

11. Stone - Band course

**12.** Clay tile piers Reference: Fortess Road 16

W01- First Floor Floor Plan 1:10

- 01 Regular brick 02 Soldier Brick 03 Cavetto Brick

- 03 Cavetto Brick
  04 Cyma Recta Brick
  05 Dentil Profile Brick
  06 Cyma Reversa Brick
  07 Ovola Brick
  08 Conge Perfile Brick
  09 Stone Copping for Parapet Wall
  10 Stone Window Sill
  11 Stone Band course
  12 Clay piers tile