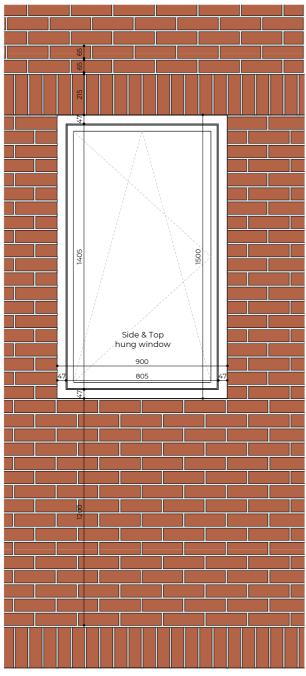

W01- First Floor Floor Plan 1:10

- 01 Regular brick 02 Soldier Brick 03 Cavetto Brick

- 03 Cavetto Brick
  04 Cyma Recta Brick
  05 Dentil Profile Brick
  06 Cyma Reversa Brick
  07 Ovola Brick
  08 Conge Perfile Brick
  09 Stone Copping for Parapet Wall
  10 Stone Window Sill
  11 Stone Band course
  12 Clay piers tile

12 - Clay piers tile

Project Address

3 - 7 Fortess Road, Kentish Town, London, NW5 1AA

Status Construction **AKAssetts** 

ED 01- Mantainance Door -Section 1:10

ED 01- Mantainance Door - Front Elevation 1:10

ED 01- Manteinance Door - Floor Plan 1:10

W02- First, Second & Third Floor Section 1:10

W02- First, Second & Third Floor - Front Elevation 1:10

W02- First, Second & Third Floor - Floor Plan 1:10

- 01 Regular brick
  02 Soldier Brick
  03 Cavetto Brick
  04 Cyma Recta Brick
  05 Dentil Profile Brick
  06 Cyma Reversa Brick
  07 Ovola Brick
  08 Conge Perfile Brick
  09 Stone Copping for Parapet Wall
  10 Stone Window Sill
  11 Stone Band course
  12 Clay piers tile