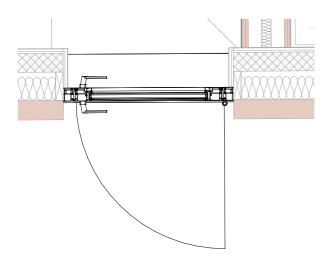

ED 01- Manteinance Door - Floor Plan 1:10

W02- First, Second & Third Floor Section 1:10

W02- First, Second & Third Floor - Front Elevation 1:10

W02- First, Second & Third Floor - Floor Plan 1:10

- 01 Regular brick
  02 Soldier Brick
  03 Cavetto Brick
  04 Cyma Recta Brick
  05 Dentil Profile Brick
  06 Cyma Reversa Brick
  07 Ovola Brick
  08 Conge Perfile Brick
  09 Stone Copping for Parapet Wall
  10 Stone Window Sill
  11 Stone Band course
  12 Clay piers tile