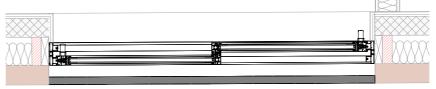

AKAssetts

Status Construction

Description

Issue Date 16.06.23

**W03&W04 -** First, Second & Third Floor - Section 1:10

- 01 Regular brick 02 Soldier Brick 03 Cavetto Brick

- 03 Cavetto Brick
  04 Cyma Recta Brick
  05 Dentil Profile Brick
  06 Cyma Reversa Brick
  07 Ovola Brick
  08 Conge Perfile Brick
  09 Stone Copping for Parapet Wall
  10 Stone Window Sill
  11 Stone Band course
  12 Clav piers tile

- 12 Clay piers tile

W03 - First, Second & Third Floor - Front Elevation 1:10

W03 - First, Second & Third Floor - Floor Plan - 1:10

W04 - First, Second & Third Floor - Front Elevation 1:10

W04 - First, Second & Third Floor - Floor Plan 1:10