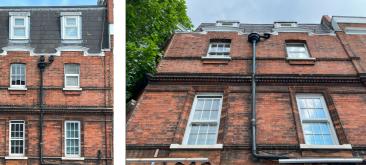

London, NW5 1AA Client AKAssetts Construction

01 - 02. Red brickwork / Soldier Brick

09. Stone - Copping for Parapet Wall

15. Slate grey balustrade

Rev No. Date Description

Any inaccu

British Standards Code of practice. All external surfaces and materials to match existing. This drawing and all information provided within it is the copyright of UPP Consultants Ltd. and reproduction without prior consent is strictly forbidden.

Dwg No

3-7FR-A-10-103

Drawing

DA West Elevation

Drawn Checked Scale
DR RZ 1:50 @ A1

2.5n

Project Address

3 - 7 Fortess Road, Kentish Town, London, NW5 1AA