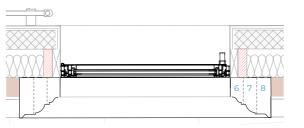

AKAssetts

Status Construction

Description

Issue Date 16.06.23

**W03&W04 -** First, Second & Third Floor - Section 1:10

- 01 Regular brick 02 Soldier Brick 03 Cavetto Brick

- 03 Cavetto Brick
  04 Cyma Recta Brick
  05 Dentil Profile Brick
  06 Cyma Reversa Brick
  07 Ovola Brick
  08 Conge Perfile Brick
  09 Stone Copping for Parapet Wall
  10 Stone Window Sill
  11 Stone Band course
  12 Clav piers tile