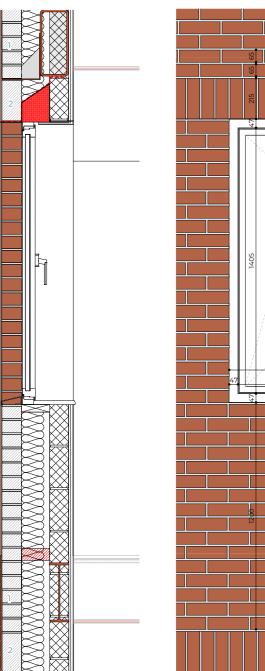

AKAssetts

Status Construction

Description

Issue Date 16.06.23

**W03&W04 -** First, Second & Third Floor - Section 1:10

- 01 Regular brick 02 Soldier Brick 03 Cavetto Brick

- 03 Cavetto Brick
  04 Cyma Recta Brick
  05 Dentil Profile Brick
  06 Cyma Reversa Brick
  07 Ovola Brick
  08 Conge Perfile Brick
  09 Stone Copping for Parapet Wall
  10 Stone Window Sill
  11 Stone Band course
  12 Clav piers tile

- 12 Clay piers tile

W03 - First, Second & Third Floor - Front Elevation 1:10

W03 - First, Second & Third Floor - Floor Plan - 1:10

W04 - First, Second & Third Floor - Front Elevation 1:10

W04 - First, Second & Third Floor - Floor Plan 1:10