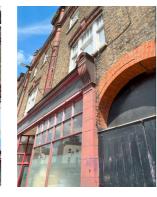

01 - 02. Red brickwork / Soldier Brick

**03- 08.** Special hand-made bricks Reference: Fortess Road 10

**09.** Stone - Copping for Parapet Wall

10. Stone - Window sill

11. Stone - Band course

**12.** Clay tile piers Reference: Fortess Road 16

13. Clay shop pier caps Reference: Fortess Road 16

**14.** Slate Grey Timber Double Glazed Windows & Doors Reference: Fortess Road 19

Rev No. Date Description Notes: Dwg No 3-7FR-A-10-102 Drawing DA East Elevation Project Address 3 - 7 Fortess Road, Kentish Town,