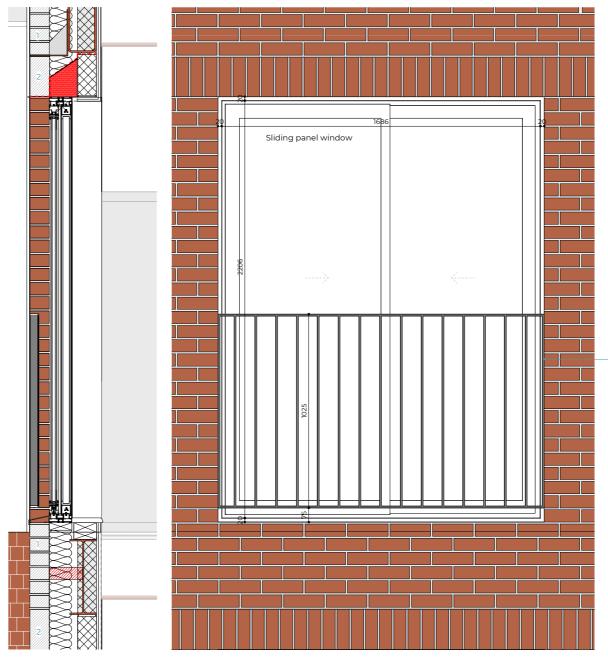

- 15. 50x10 S275 Balustrade

Dwg No

3-7FR-A-33-102 Drawing

Rev No.

Rear Windows Details 01

Drawn Checked Scale
DR RZ 1:10 @ A1

Project Address

3 - 7 Fortess Road, Kentish Town, London, NW5 1AA