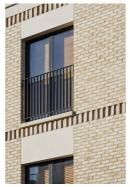

01 - 02. Red brickwork / Soldier Brick

**03- 08.** Special hand-made bricks Reference: Fortess Road 10

**09.** Stone - Copping for Parapet Wall

10. Stone - Window sill

11. Stone - Band course

**12.** Clay tile piers Reference: Fortess Road 16

London, NW5 1AA Client AKAssetts Construction

01 - 02. Red brickwork / Soldier Brick

09. Stone - Copping for Parapet Wall

15. Slate grey balustrade

Rev No. Date Description

Any inaccu

British Standards Code of practice. All external surfaces and materials to match existing. This drawing and all information provided within it is the copyright of UPP Consultants Ltd. and reproduction without prior consent is strictly forbidden.

- 15. 50x10 S275 Balustrade

Dwg No

3-7FR-A-33-102 Drawing

Rev No.

Rear Windows Details 01

Drawn Checked Scale
DR RZ 1:10 @ A1

Project Address

3 - 7 Fortess Road, Kentish Town, London, NW5 1AA