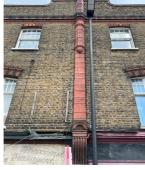

01 - 02. Red brickwork / Soldier Brick

**03- 08.** Special hand-made bricks Reference: Fortess Road 10

**09.** Stone - Copping for Parapet Wall

10. Stone - Window sill

11. Stone - Band course

**12.** Clay tile piers Reference: Fortess Road 16

13. Clay shop pier caps Reference: Fortess Road 16

**14.** Slate Grey Timber Double Glazed Windows & Doors Reference: Fortess Road 19

Rev No. Date Description Notes: Dwg No 3-7FR-A-10-102 Drawing DA East Elevation Project Address 3 - 7 Fortess Road, Kentish Town,