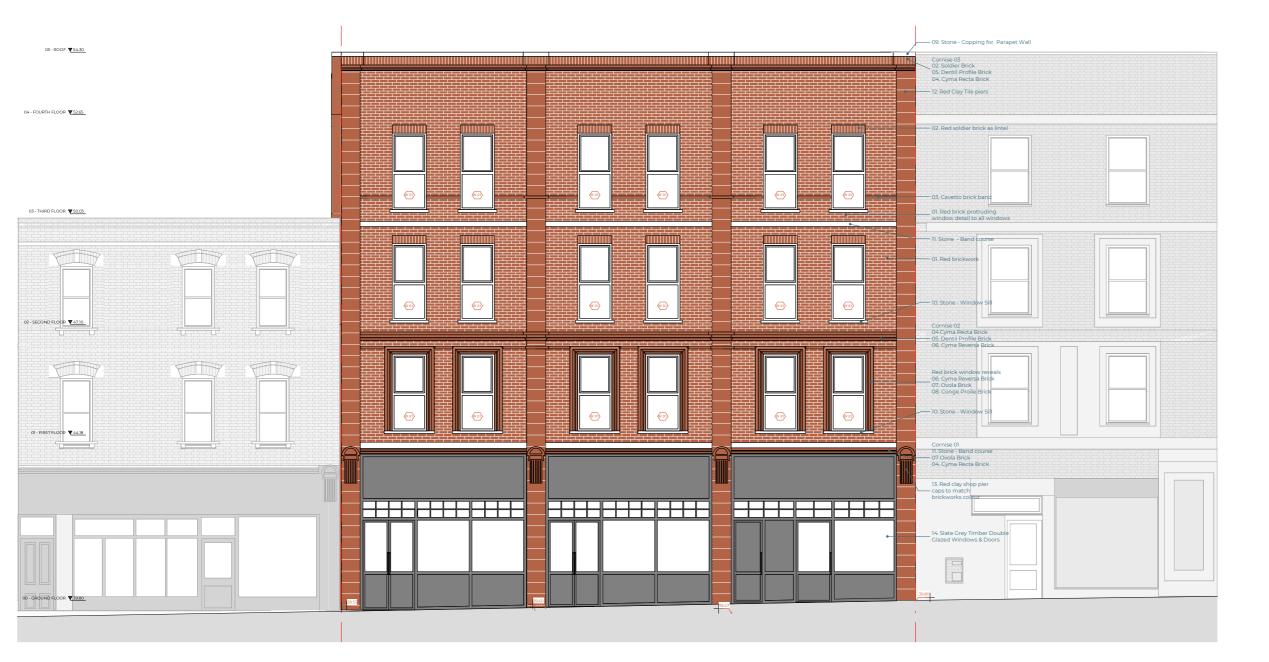

01 - 02. Red brickwork / Soldier Brick

**03- 08.** Special hand-made bricks Reference: Fortess Road 10

**09.** Stone - Copping for Parapet Wall

10. Stone - Window sill

11. Stone - Band course

**12.** Clay tile piers Reference: Fortess Road 16

13. Clay shop pier caps Reference: Fortess Road 16

**14.** Slate Grey Timber Double Glazed Windows & Doors Reference: Fortess Road 19

Rev No. Date Description Notes: Dwg No 3-7FR-A-10-102 Drawing DA East Elevation Project Address 3 - 7 Fortess Road, Kentish Town,

W01- First Floor Floor Plan 1:10

- 01 Regular brick 02 Soldier Brick 03 Cavetto Brick

- 03 Cavetto Brick
  04 Cyma Recta Brick
  05 Dentil Profile Brick
  06 Cyma Reversa Brick
  07 Ovola Brick
  08 Conge Perfile Brick
  09 Stone Copping for Parapet Wall
  10 Stone Window Sill
  11 Stone Band course
  12 Clay piers tile

12 - Clay piers tile

Project Address

3 - 7 Fortess Road, Kentish Town, London, NW5 1AA

Status Construction **AKAssetts** 

ED 01- Mantainance Door -Section 1:10

ED 01- Mantainance Door - Front Elevation 1:10

ED 01- Manteinance Door - Floor Plan 1:10

W02- First, Second & Third Floor Section 1:10

W02- First, Second & Third Floor - Front Elevation 1:10

W02- First, Second & Third Floor - Floor Plan 1:10

- 01 Regular brick
  02 Soldier Brick
  03 Cavetto Brick
  04 Cyma Recta Brick
  05 Dentil Profile Brick
  06 Cyma Reversa Brick
  07 Ovola Brick
  08 Conge Perfile Brick
  09 Stone Copping for Parapet Wall
  10 Stone Window Sill
  11 Stone Band course
  12 Clay piers tile