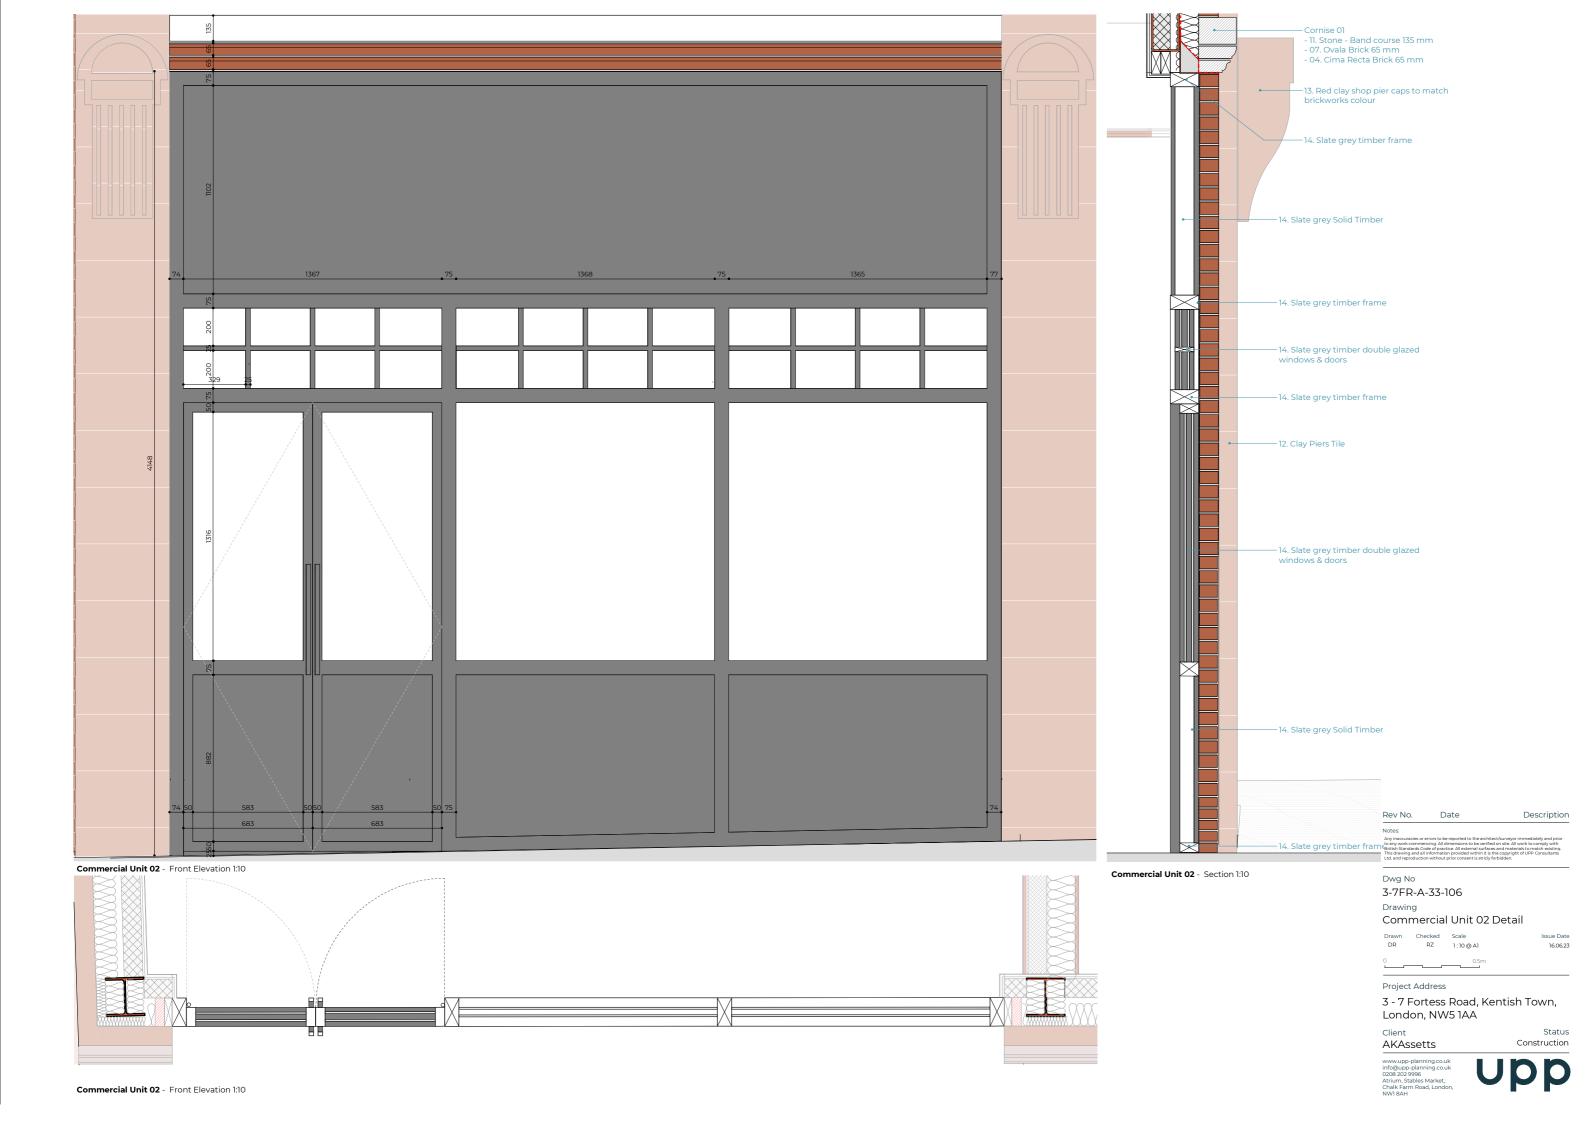

AKAssetts

Status Construction

Description

Issue Date 16.06.23

**W03&W04 -** First, Second & Third Floor - Section 1:10

- 01 Regular brick 02 Soldier Brick 03 Cavetto Brick

- 03 Cavetto Brick
  04 Cyma Recta Brick
  05 Dentil Profile Brick
  06 Cyma Reversa Brick
  07 Ovola Brick
  08 Conge Perfile Brick
  09 Stone Copping for Parapet Wall
  10 Stone Window Sill
  11 Stone Band course
  12 Clav piers tile

- 12 Clay piers tile

W03 - First, Second & Third Floor - Front Elevation 1:10

W03 - First, Second & Third Floor - Floor Plan - 1:10

W04 - First, Second & Third Floor - Front Elevation 1:10

W04 - First, Second & Third Floor - Floor Plan 1:10

Dwg No 3-7FR-A-33-103 Drawing

Rear Windows Details 02

Drawn Checked Scale
DR RZ 1:10 @ A1

Project Address

3 - 7 Fortess Road, Kentish Town, London, NW5 1AA

**AKAssetts** 

Status Construction

Issue Date 16.06.23