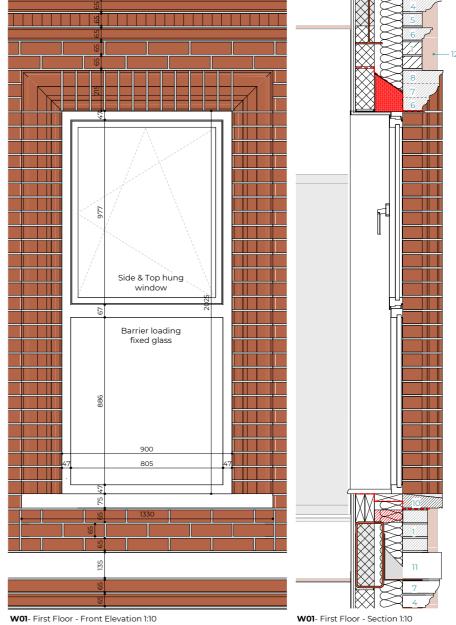

W01- First Floor Floor Plan 1:10

- 01 Regular brick 02 Soldier Brick 03 Cavetto Brick

- 03 Cavetto Brick
  04 Cyma Recta Brick
  05 Dentil Profile Brick
  06 Cyma Reversa Brick
  07 Ovola Brick
  08 Conge Perfile Brick
  09 Stone Copping for Parapet Wall
  10 Stone Window Sill
  11 Stone Band course
  12 Clay piers tile

ED 01- Manteinance Door - Floor Plan 1:10

W02- First, Second & Third Floor Section 1:10

W02- First, Second & Third Floor - Front Elevation 1:10

W02- First, Second & Third Floor - Floor Plan 1:10

- 01 Regular brick
  02 Soldier Brick
  03 Cavetto Brick
  04 Cyma Recta Brick
  05 Dentil Profile Brick
  06 Cyma Reversa Brick
  07 Ovola Brick
  08 Conge Perfile Brick
  09 Stone Copping for Parapet Wall
  10 Stone Window Sill
  11 Stone Band course
  12 Clay piers tile