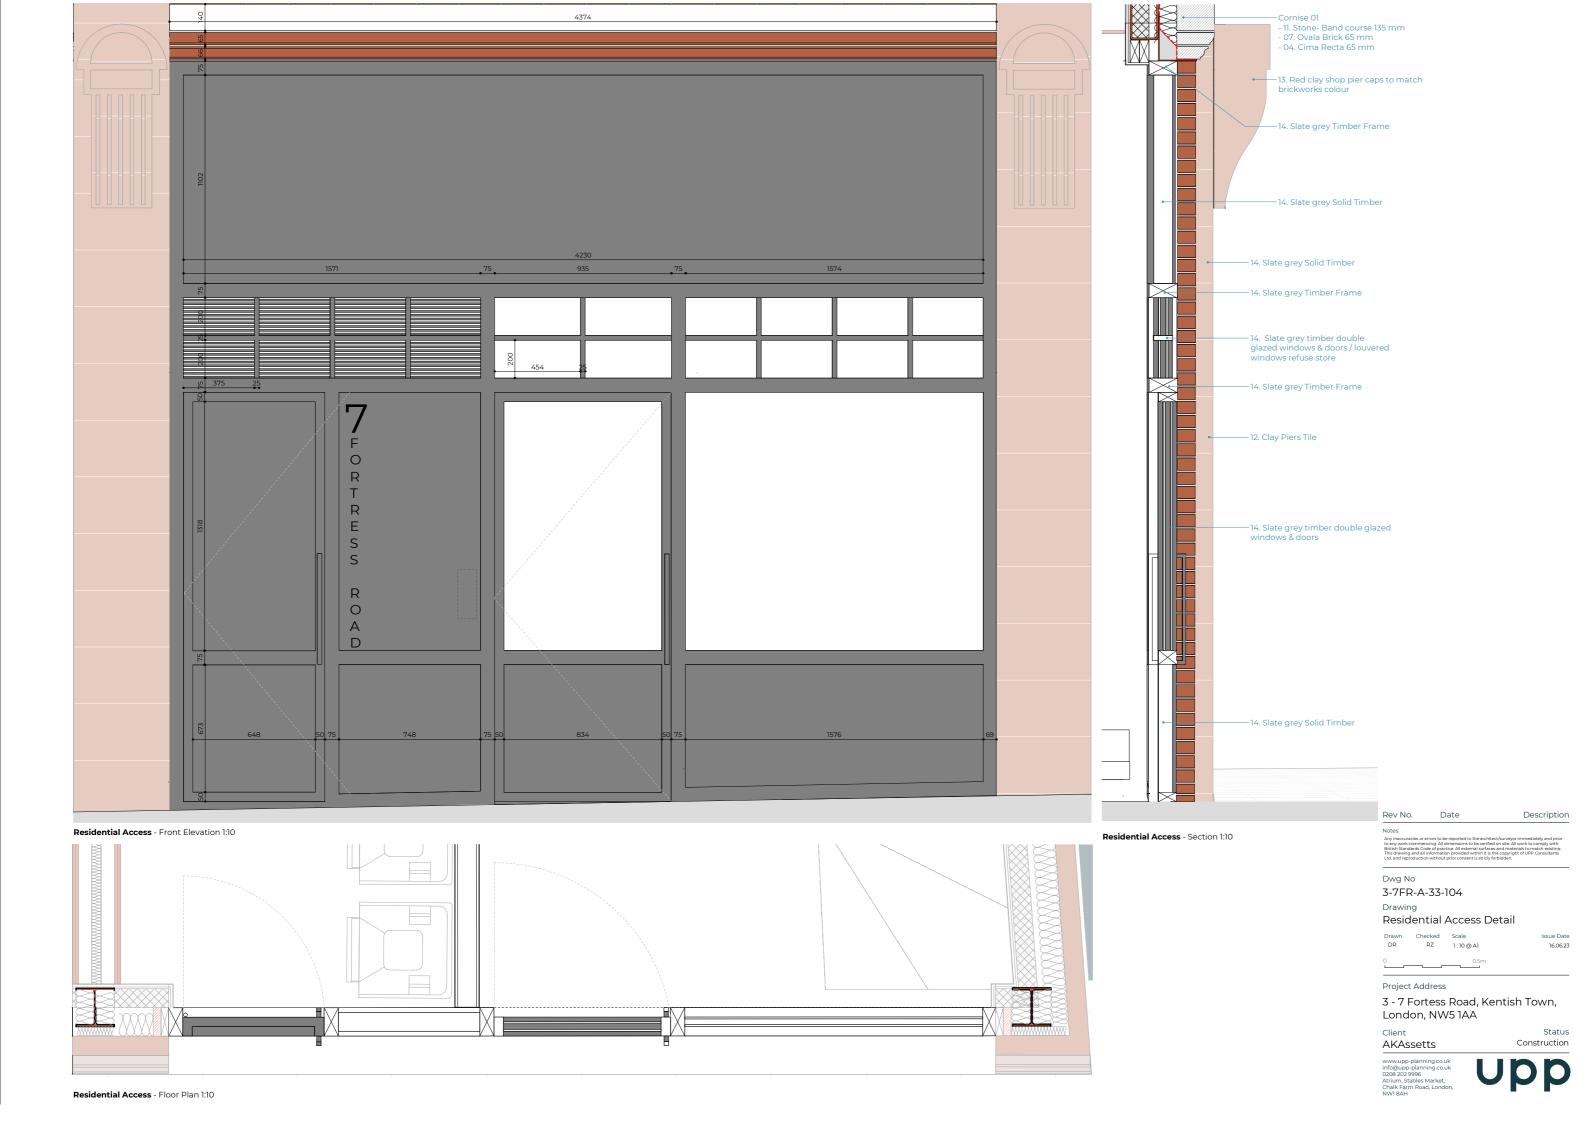

W01- First Floor Floor Plan 1:10

- 01 Regular brick 02 Soldier Brick 03 Cavetto Brick

- 03 Cavetto Brick
  04 Cyma Recta Brick
  05 Dentil Profile Brick
  06 Cyma Reversa Brick
  07 Ovola Brick
  08 Conge Perfile Brick
  09 Stone Copping for Parapet Wall
  10 Stone Window Sill
  11 Stone Band course
  12 Clay piers tile

12 - Clay piers tile

Project Address

3 - 7 Fortess Road, Kentish Town, London, NW5 1AA

Status Construction **AKAssetts** 

ED 01- Mantainance Door -Section 1:10

ED 01- Mantainance Door - Front Elevation 1:10

ED 01- Manteinance Door - Floor Plan 1:10

W02- First, Second & Third Floor Section 1:10

W02- First, Second & Third Floor - Front Elevation 1:10

W02- First, Second & Third Floor - Floor Plan 1:10

- 01 Regular brick
  02 Soldier Brick
  03 Cavetto Brick
  04 Cyma Recta Brick
  05 Dentil Profile Brick
  06 Cyma Reversa Brick
  07 Ovola Brick
  08 Conge Perfile Brick
  09 Stone Copping for Parapet Wall
  10 Stone Window Sill
  11 Stone Band course
  12 Clay piers tile

- 15. 50x10 S275 Balustrade

Dwg No

3-7FR-A-33-102 Drawing

Rev No.

Rear Windows Details 01

Drawn Checked Scale
DR RZ 1:10 @ A1

Project Address

3 - 7 Fortess Road, Kentish Town, London, NW5 1AA

AKAssetts

Status Construction

Description

Issue Date 16.06.23

**W03&W04 -** First, Second & Third Floor - Section 1:10

- 01 Regular brick 02 Soldier Brick 03 Cavetto Brick

- 03 Cavetto Brick
  04 Cyma Recta Brick
  05 Dentil Profile Brick
  06 Cyma Reversa Brick
  07 Ovola Brick
  08 Conge Perfile Brick
  09 Stone Copping for Parapet Wall
  10 Stone Window Sill
  11 Stone Band course
  12 Clav piers tile