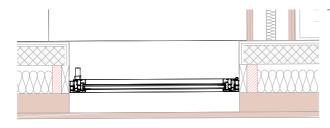

ED 01- Manteinance Door - Floor Plan 1:10

W02- First, Second & Third Floor Section 1:10

W02- First, Second & Third Floor - Front Elevation 1:10

W02- First, Second & Third Floor - Floor Plan 1:10

- 01 Regular brick
  02 Soldier Brick
  03 Cavetto Brick
  04 Cyma Recta Brick
  05 Dentil Profile Brick
  06 Cyma Reversa Brick
  07 Ovola Brick
  08 Conge Perfile Brick
  09 Stone Copping for Parapet Wall
  10 Stone Window Sill
  11 Stone Band course
  12 Clay piers tile