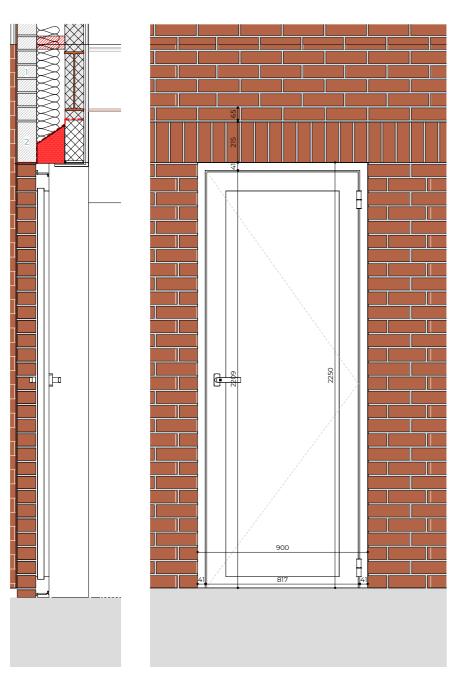

12 - Clay piers tile

Project Address

3 - 7 Fortess Road, Kentish Town, London, NW5 1AA

Status Construction **AKAssetts** 

ED 01- Mantainance Door -Section 1:10

ED 01- Mantainance Door - Front Elevation 1:10

ED 01- Manteinance Door - Floor Plan 1:10

W02- First, Second & Third Floor Section 1:10

W02- First, Second & Third Floor - Front Elevation 1:10

W02- First, Second & Third Floor - Floor Plan 1:10

- 01 Regular brick
  02 Soldier Brick
  03 Cavetto Brick
  04 Cyma Recta Brick
  05 Dentil Profile Brick
  06 Cyma Reversa Brick
  07 Ovola Brick
  08 Conge Perfile Brick
  09 Stone Copping for Parapet Wall
  10 Stone Window Sill
  11 Stone Band course
  12 Clay piers tile