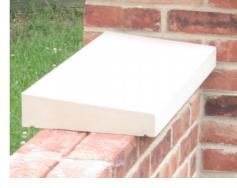

01 - 02. Red brickwork / Soldier Brick

**03- 08.** Special hand-made bricks Reference: Fortess Road 10

**09.** Stone - Copping for Parapet Wall

10. Stone - Window sill

11. Stone - Band course

**12.** Clay tile piers Reference: Fortess Road 16

AKAssetts

Status Construction

Description

Issue Date 16.06.23

**W03&W04 -** First, Second & Third Floor - Section 1:10

- 01 Regular brick 02 Soldier Brick 03 Cavetto Brick

- 03 Cavetto Brick
  04 Cyma Recta Brick
  05 Dentil Profile Brick
  06 Cyma Reversa Brick
  07 Ovola Brick
  08 Conge Perfile Brick
  09 Stone Copping for Parapet Wall
  10 Stone Window Sill
  11 Stone Band course
  12 Clav piers tile