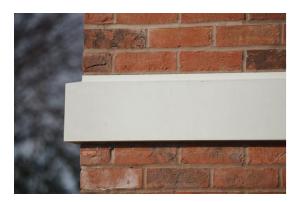

01 - 02. Red brickwork / Soldier Brick

**03- 08.** Special hand-made bricks Reference: Fortess Road 10

**09.** Stone - Copping for Parapet Wall

10. Stone - Window sill

11. Stone - Band course

**12.** Clay tile piers Reference: Fortess Road 16

W01- First Floor Floor Plan 1:10

- 01 Regular brick 02 Soldier Brick 03 Cavetto Brick

- 03 Cavetto Brick
  04 Cyma Recta Brick
  05 Dentil Profile Brick
  06 Cyma Reversa Brick
  07 Ovola Brick
  08 Conge Perfile Brick
  09 Stone Copping for Parapet Wall
  10 Stone Window Sill
  11 Stone Band course
  12 Clay piers tile