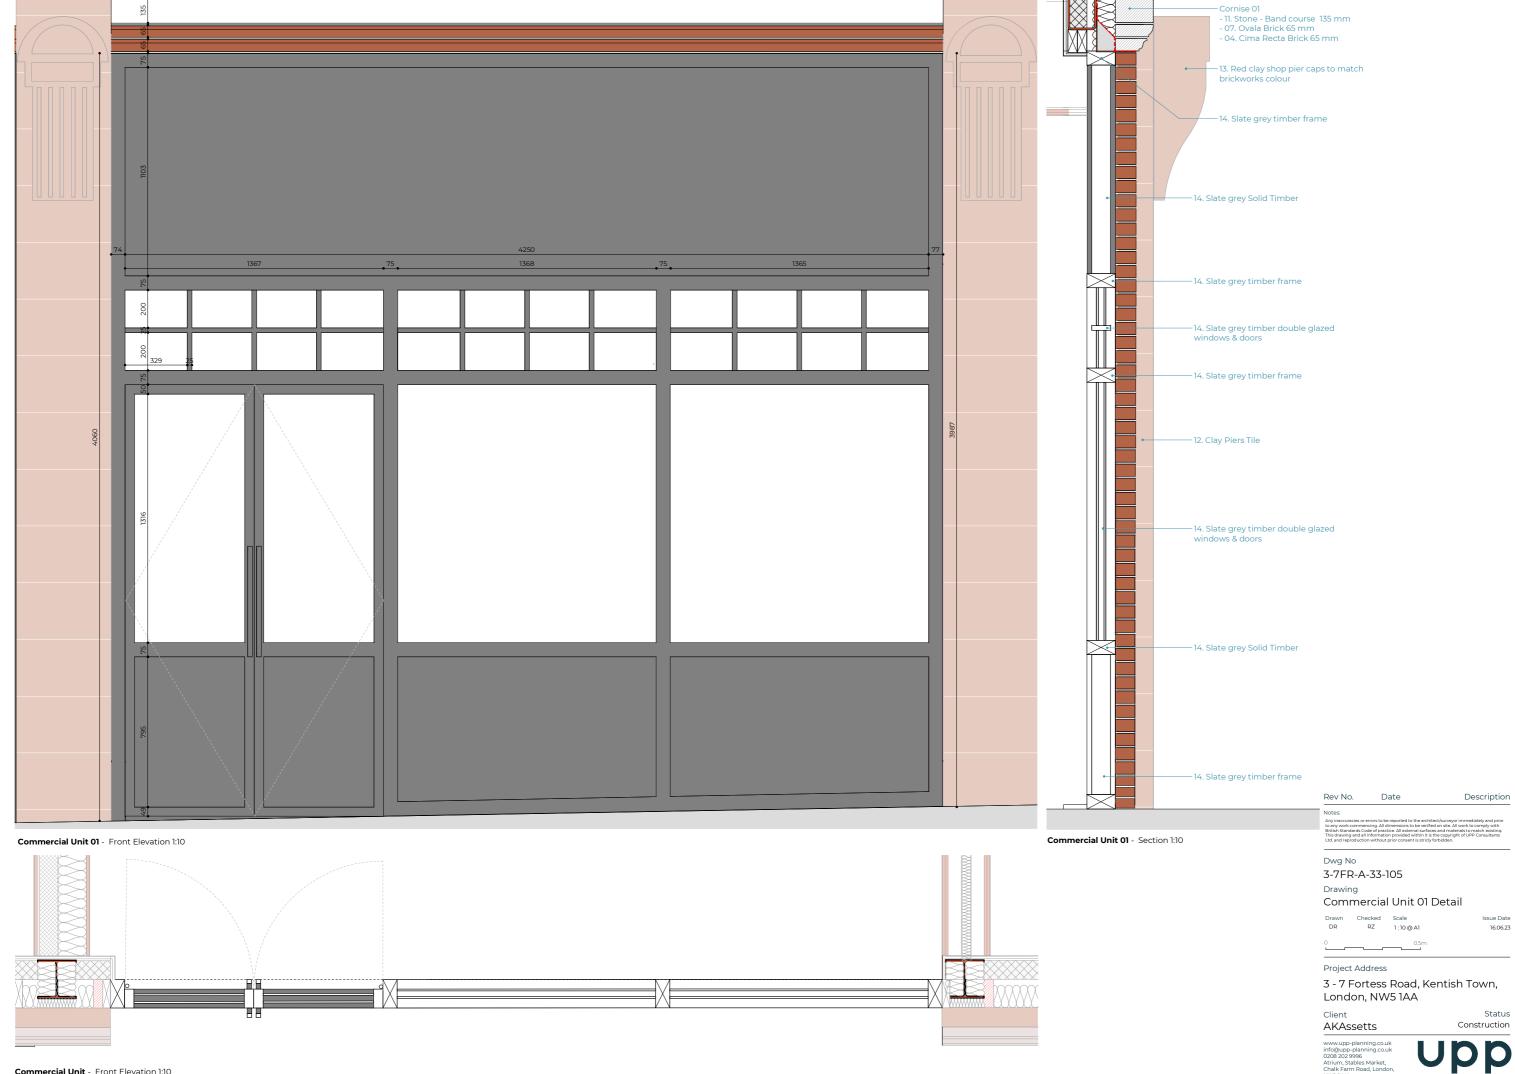

AKAssetts

Status Construction

Description

Issue Date 16.06.23

**W03&W04 -** First, Second & Third Floor - Section 1:10

- 01 Regular brick 02 Soldier Brick 03 Cavetto Brick

- 03 Cavetto Brick
  04 Cyma Recta Brick
  05 Dentil Profile Brick
  06 Cyma Reversa Brick
  07 Ovola Brick
  08 Conge Perfile Brick
  09 Stone Copping for Parapet Wall
  10 Stone Window Sill
  11 Stone Band course
  12 Clav piers tile

- 12 Clay piers tile

W03 - First, Second & Third Floor - Front Elevation 1:10

W03 - First, Second & Third Floor - Floor Plan - 1:10

W04 - First, Second & Third Floor - Front Elevation 1:10

W04 - First, Second & Third Floor - Floor Plan 1:10

Dwg No 3-7FR-A-33-103 Drawing

Rear Windows Details 02

Drawn Checked Scale
DR RZ 1:10 @ A1

Project Address

3 - 7 Fortess Road, Kentish Town, London, NW5 1AA

**AKAssetts** 

Status Construction

Issue Date 16.06.23