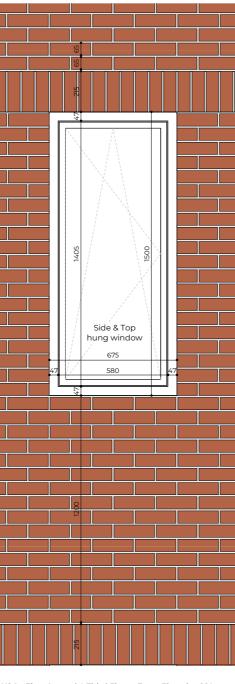

AKAssetts

Status Construction

Description

Issue Date 16.06.23

**W03&W04 -** First, Second & Third Floor - Section 1:10

- 01 Regular brick 02 Soldier Brick 03 Cavetto Brick

- 03 Cavetto Brick
  04 Cyma Recta Brick
  05 Dentil Profile Brick
  06 Cyma Reversa Brick
  07 Ovola Brick
  08 Conge Perfile Brick
  09 Stone Copping for Parapet Wall
  10 Stone Window Sill
  11 Stone Band course
  12 Clav piers tile

- 12 Clay piers tile

W03 - First, Second & Third Floor - Front Elevation 1:10

W03 - First, Second & Third Floor - Floor Plan - 1:10

W04 - First, Second & Third Floor - Front Elevation 1:10

W04 - First, Second & Third Floor - Floor Plan 1:10

Dwg No 3-7FR-A-33-103 Drawing

Rear Windows Details 02

Drawn Checked Scale
DR RZ 1:10 @ A1

Project Address

3 - 7 Fortess Road, Kentish Town, London, NW5 1AA

**AKAssetts** 

Status Construction

Issue Date 16.06.23