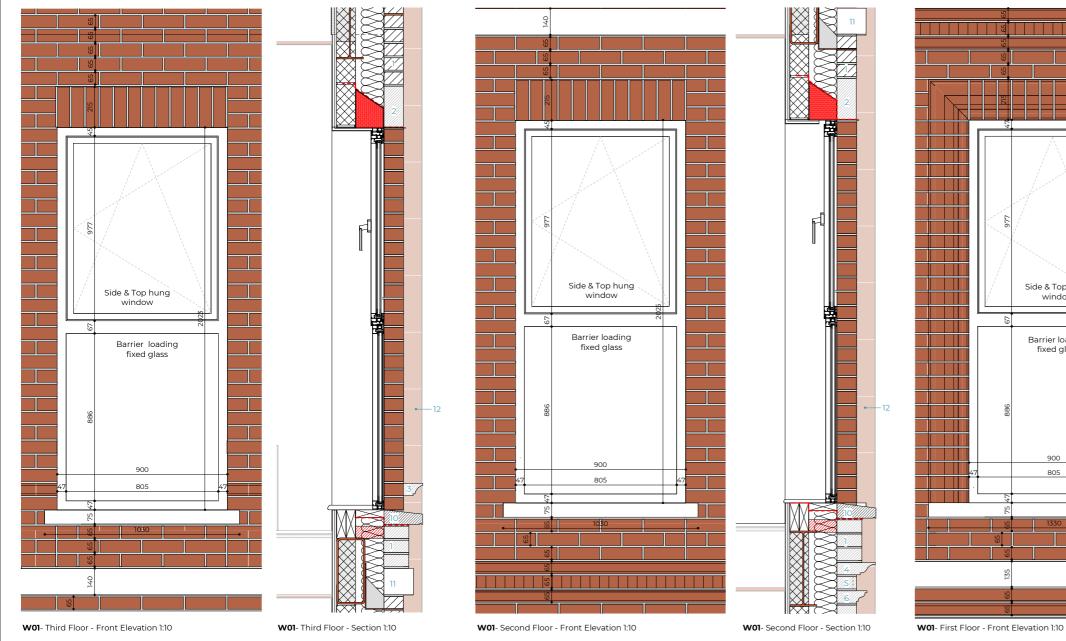

Client AKAssetts

Stat Constructio

www.upp-planning.co.ul info@upp-planning.co.ul 0208 202 9996 Atrium, Stables Market, Chalk Farm Road, Londo

W01- Third Floor Floor Plan 1:10

W01- Second Floor Floor Plan 1:10

W01- First Floor Floor Plan 1:10

- 01 Regular brick 02 Soldier Brick 03 Cavetto Brick

- 03 Cavetto Brick
  04 Cyma Recta Brick
  05 Dentil Profile Brick
  06 Cyma Reversa Brick
  07 Ovola Brick
  08 Conge Perfile Brick
  09 Stone Copping for Parapet Wall
  10 Stone Window Sill
  11 Stone Band course
  12 Clay piers tile

12 - Clay piers tile

Project Address

3 - 7 Fortess Road, Kentish Town, London, NW5 1AA

Status Construction **AKAssetts** 

ED 01- Mantainance Door -Section 1:10

ED 01- Mantainance Door - Front Elevation 1:10

ED 01- Manteinance Door - Floor Plan 1:10

W02- First, Second & Third Floor Section 1:10

W02- First, Second & Third Floor - Front Elevation 1:10

W02- First, Second & Third Floor - Floor Plan 1:10

- 01 Regular brick
  02 Soldier Brick
  03 Cavetto Brick
  04 Cyma Recta Brick
  05 Dentil Profile Brick
  06 Cyma Reversa Brick
  07 Ovola Brick
  08 Conge Perfile Brick
  09 Stone Copping for Parapet Wall
  10 Stone Window Sill
  11 Stone Band course
  12 Clay piers tile