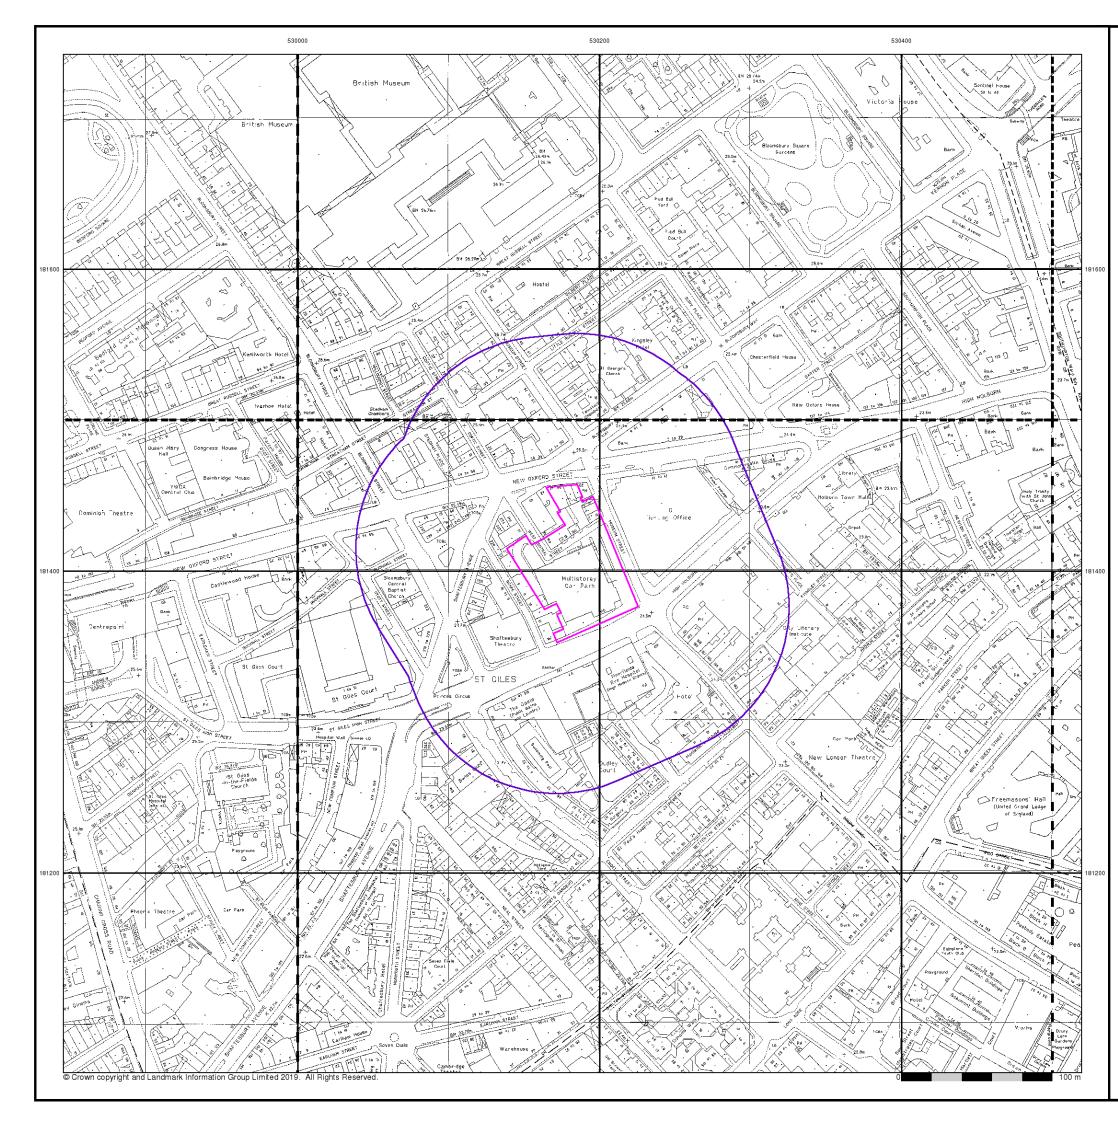

n area was updated. They date from 1947 to 1994, and contain detailed information on buildings, roads and land-use. These maps were produced at both 1:2,500 and 1:1,250 scales.

## Map Name(s) and Date(s)



## Historical Map - Segment A13



## **Order Details**

| Order Number:            | 217730197_1_1  |
|--------------------------|----------------|
| Customer Ref:            | 1084           |
| National Grid Reference: | 530180, 181400 |
| Slice:                   | A              |
| Site Area (Ha):          | 0.46           |
| Search Buffer (m):       | 100            |

## Site Details

1 Museum Street & West Central Street, Holborn, London



Tel: Fax: Web:

0844 844 9952 0844 844 9951 www.envirocheck.co.uk

A Landmark Information Group Service v50.0 12-Sep-2019 Page 15 of 19



## Large-Scale National Grid Data Published 1991

## Source map scale - 1:1,250

'Large Scale National Grid Data' superseded SIM cards (Ordnance Survey's 'Survey of Information on Microfilm') in 1992, and continued to be produced until 1999. These maps were the fore-runners of digital mapping and so provide detailed information on houses and roads, but tend to show less topographic features such as vegetation. These maps were produced at both 1:2,500 and 1:1,250 scales.

## Map Name(s) and Date(s)

| T02981NE<br>1991<br>11,250  | T00001NW<br>1991            | T03081NE<br>1991<br>11,250  | 1 |
|-----------------------------|-----------------------------|-----------------------------|---|
|                             | 1                           | 1                           | 1 |
|