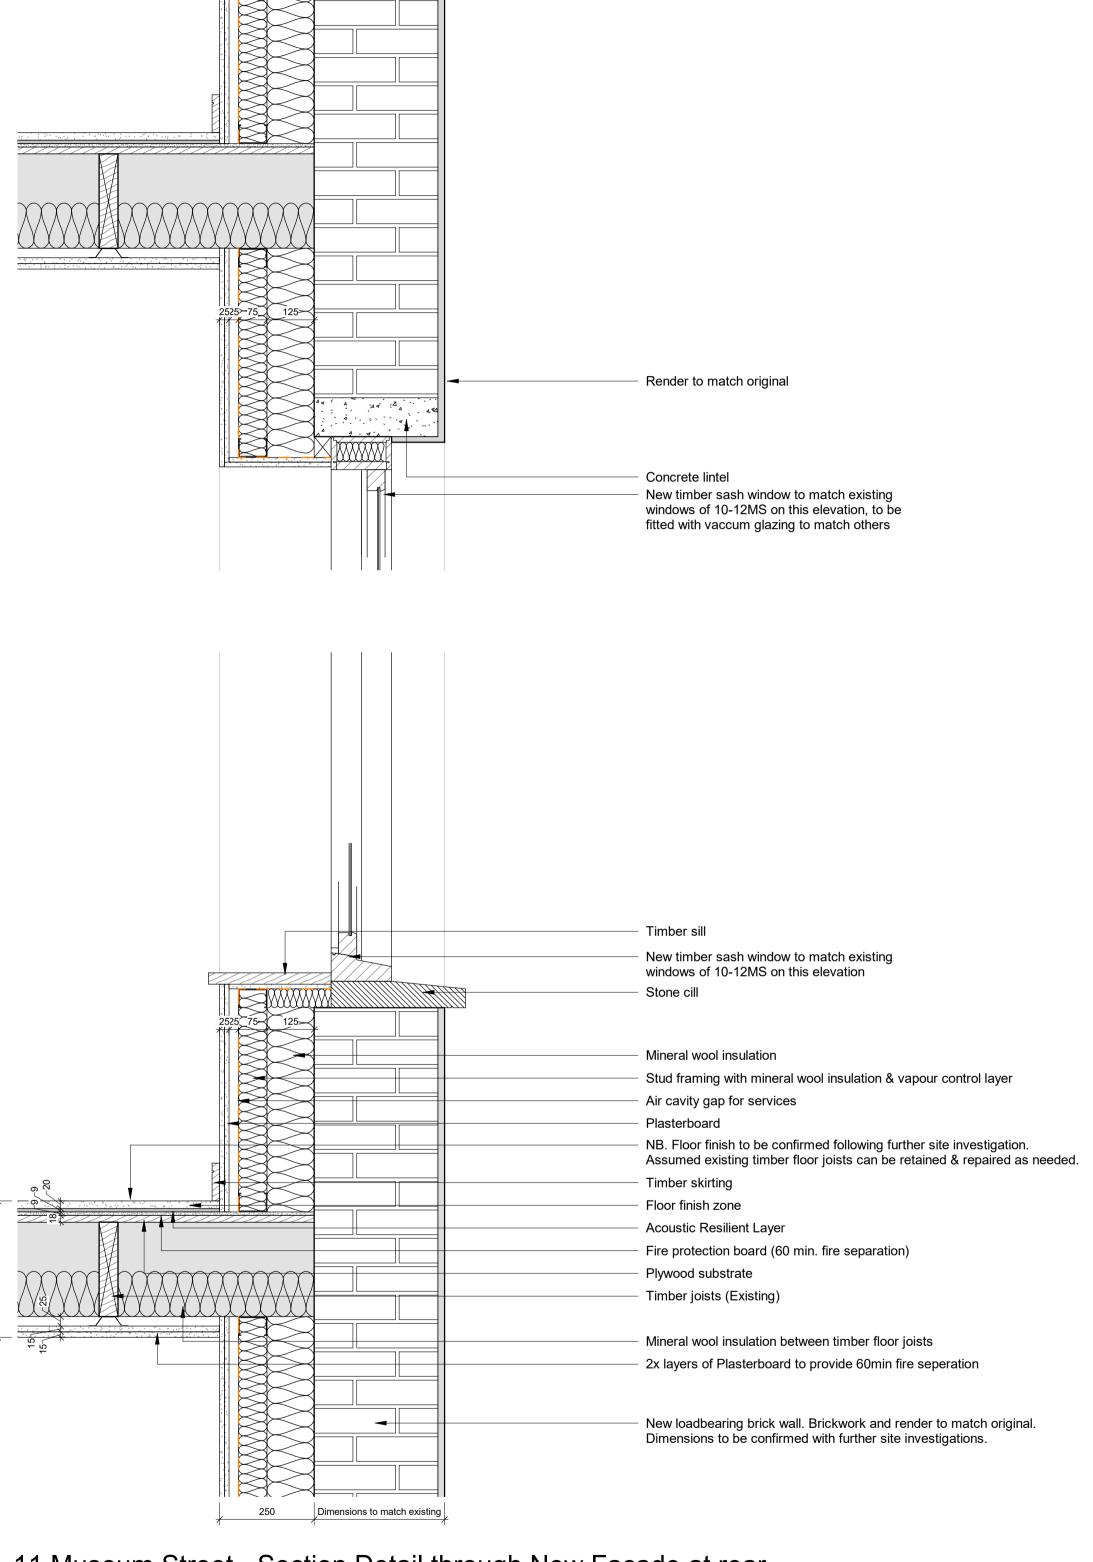

11 Museum Street - Section Detail through New Facade at rear

New timber door INTERIOR EXTERIOR - BRIDGE Slot drain Brick pavers External bridge floor finish Mineral wool insulation Glass foam block Steel angle with waterproofing membrane applied Movement joint RC slab bridge structure Typical Internal floor build up Typical Internal wall lining build up including VCL Aluminium soffit Structural steel column supporting bridge to SE design Dimensions to match existing