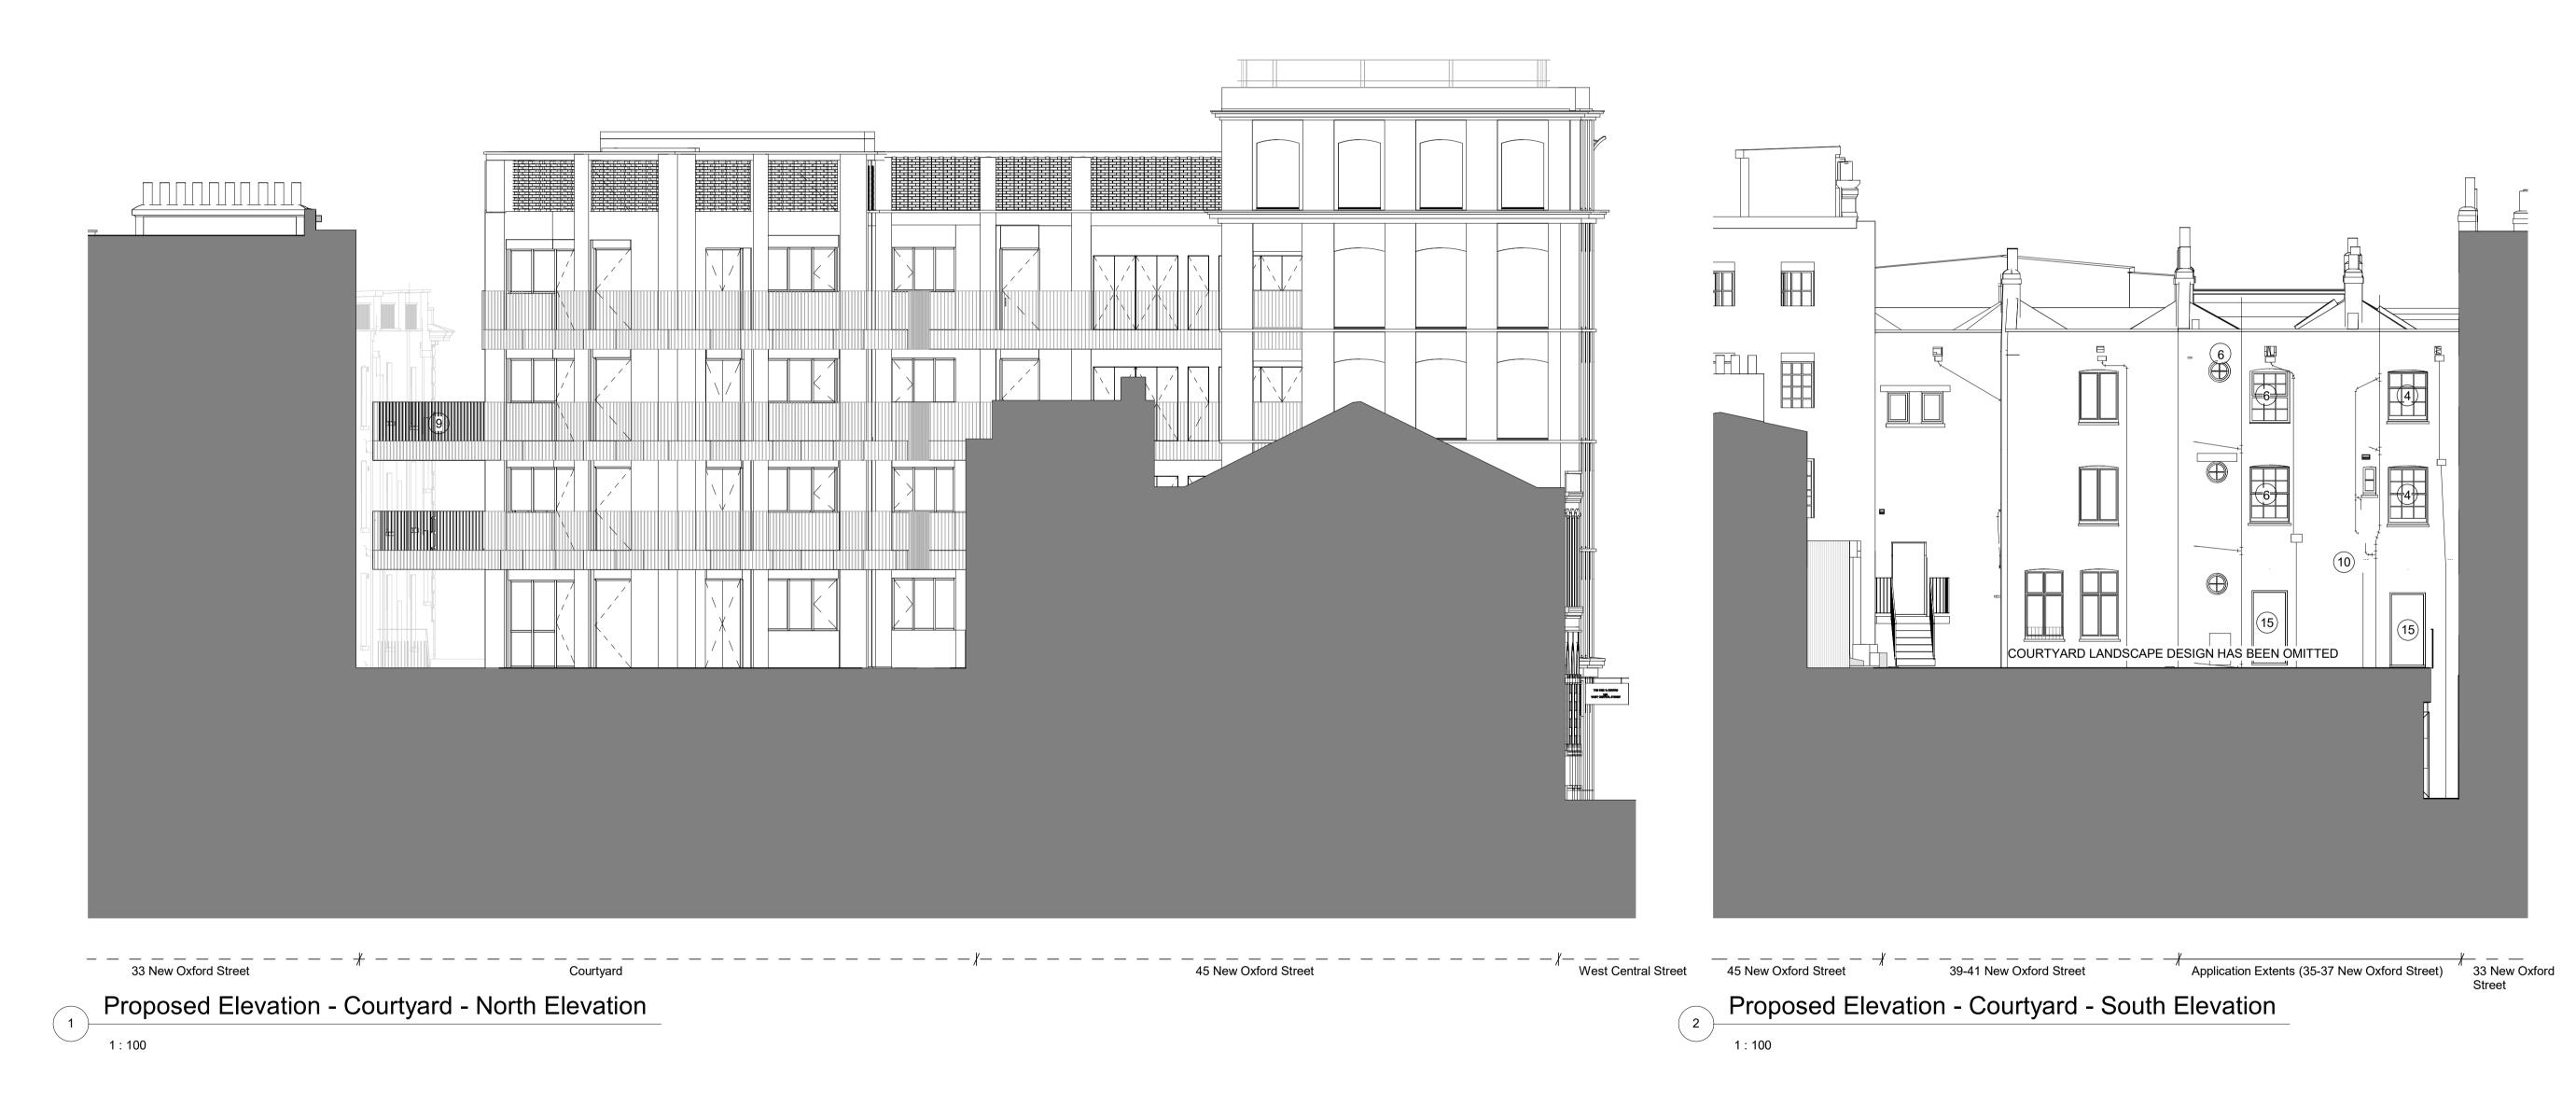

## Key:

/ / Application Extents

Materials Key:

- Replacement Timber shopfronts Replacement Timber Retail Entrance 2.
- Timber signage zone 3. Existing windows to be deglazed, repaired and fitted with vacuum glazing; glazing bars to be added to match 33 New Oxford Street 4.
- Existing façade repaired and repainted
   Existing windows to be deglazed, repaired and fitted with vacuum glazing; Existing secondary glazing to the removed and replaced/upgraded
   Timber door
- Bespoke PPC guardrail 8.
- PPC metalwork, colour varies 9.
- 10. Existing Brickwork: repaired and repointed
- 11. New timber door to access courtyard 12. Metal stair
- 13. New loadbearing brick wall, rendered to match existing Museum St facade, and tooled to imitate Ashlar.
- 14. New timber window to match existing (11 Museum Street)
- New Timber Door to Residential Entrance
   Existing handrails repaired and repainted
   Existing façade repaired, repainted and tooled to imitate Ashlar
- 18. Brickwork
- Brickwork
   Pre-cast Brick Cornice
   Existing opening to be infilled in brick, walls made good, rendered and tooled to imitate Ashlar to match existing Museum St façade.
   Architectural Metalwork Gate