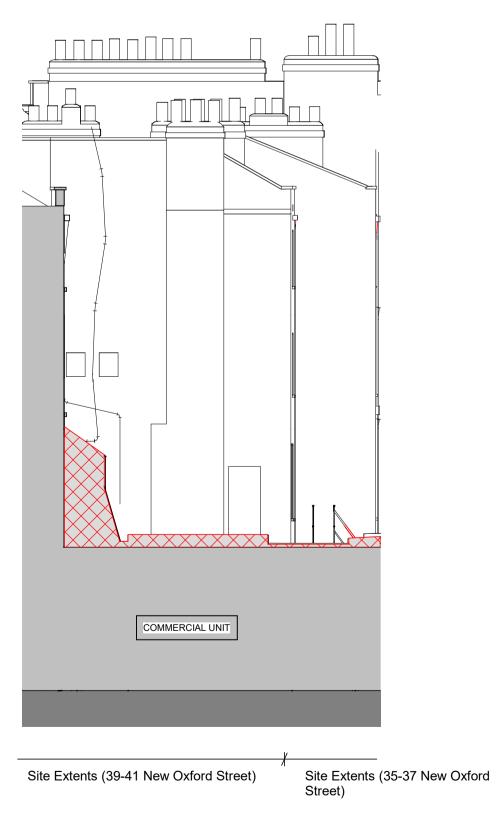

## KEY:

Planning Boundary Extent of Walls Demolition Extent of Demolition Extent of Existing Strip-out \* Modern fixtures and fittings are to be removed \*\* Modern floor finishes as part of strip-out, however existing slab structure to be retained except where noted. \*\*\*Historic details to be retained Extent of Existing Strip-Out Extent of demolition/strip-out is unclear; further site investigations are required Existing structure removed and replaced Existing structure to be retained and repaired subject to further investigations Existing structural opening closed Existing window/door frame removed and replaced Existing windows to be deglazed, repaired and fitted with vacuum glazing; glazing bars to be added to match 33 New Oxford Street

> Existing windows to be deglazed, repaired and fitted with vacuum glazing; Existing secondary glazing to the removed and replaced/upgraded

B24.05.23IMIssued for PlanningA01.06.22IMIssued for Planning Addendum - 22.03.21 IM Issued for Planning PLANNING rev date author / check comments **DSDHA** 357 Kennington Lane London SE11 5QY T 020 7703 3555 F 020 7703 3890 E info@dsdha.co.uk W www.dsdha.co.uk project Museum Street and West Central Street London, WC1A 1JR drawing title WCS - Demolition Elevations - Courtyard