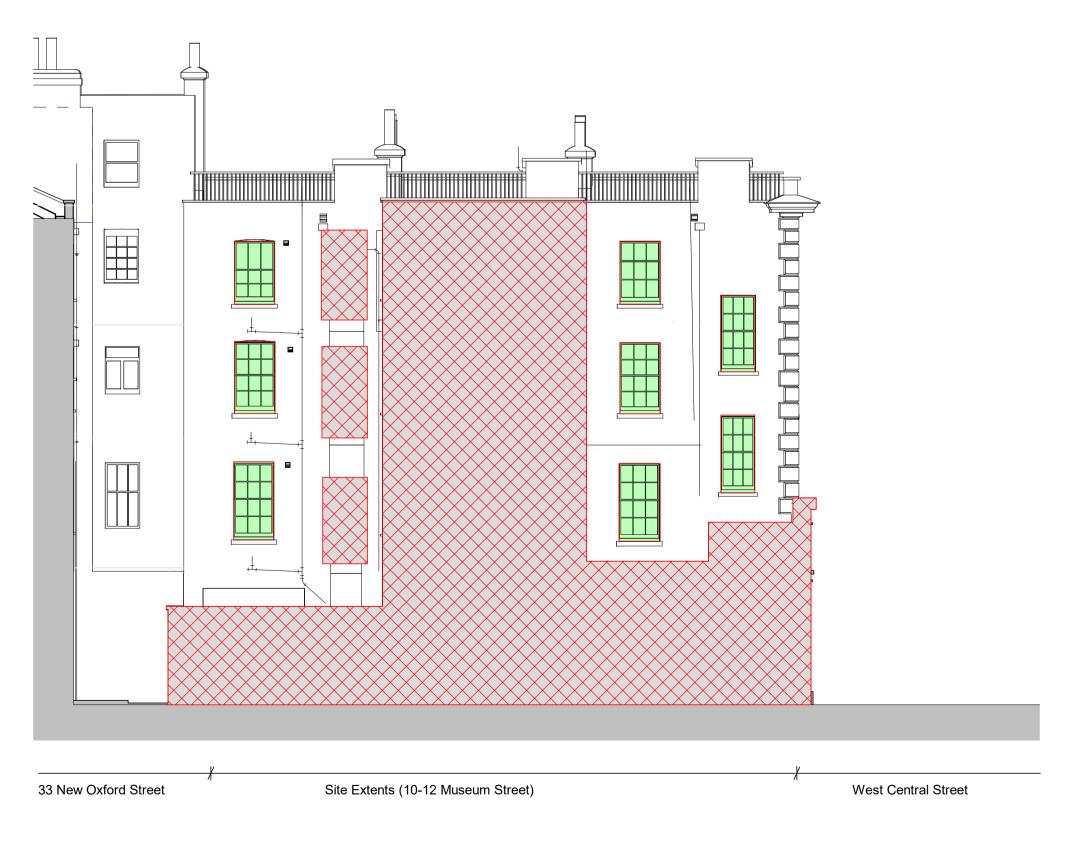

## KEY:

Planning Boundary Extent of Walls Demolition Extent of Demolition Extent of Existing Strip-out \* Modern fixtures and fittings are to be removed \*\* Modern floor finishes as part of strip-out, however existing slab structure to be retained except where noted. \*\*\*Historic details to be retained Extent of Existing Strip-Out Extent of demolition/strip-out is unclear; further site investigations are required Existing structure removed and replaced Existing structure to be retained and repaired subject to further investigations Existing structural opening closed Existing window/door frame removed and replaced Existing windows to be deglazed, repaired and fitted with vacuum glazing; glazing bars to be added to match 33 New Oxford Street

> Existing windows to be deglazed, repaired and fitted with vacuum glazing; Existing secondary glazing to the removed and replaced/upgraded

B24.05.23IMIssued for PlanningA01.06.22IMIssued for Planning Addendum - 22.03.21 IM Issued for Planning PLANNING rev date author / check comments **DSDHA** 357 Kennington Lane London SE11 5QY T 020 7703 3555 F 020 7703 3890 E info@dsdha.co.uk W www.dsdha.co.uk project Museum Street and West Central Street London, WC1A 1JR drawing title WCS - Demolition Elevations - Courtyard