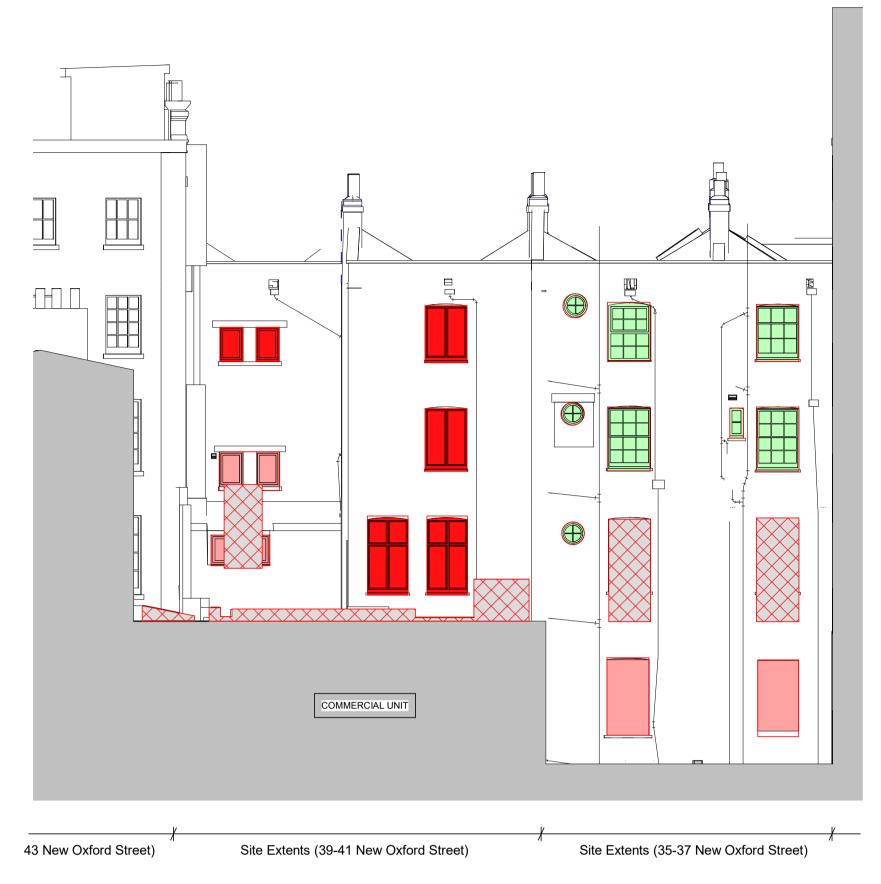

## KEY:

Planning Boundary Extent of Walls Demolition Extent of Demolition Extent of Existing Strip-out \* Modern fixtures and fittings are to be removed \*\* Modern floor finishes as part of strip-out, however existing slab structure to be retained except where noted. \*\*\*Historic details to be retained Extent of Existing Strip-Out Extent of demolition/strip-out is unclear; further site investigations are required Existing structure removed and replaced Existing structure to be retained and repaired subject to further investigations Existing structural opening closed Existing window/door frame removed and replaced Existing windows to be deglazed, repaired and fitted with vacuum glazing; glazing bars to be added to match 33 New Oxford Street

> Existing windows to be deglazed, repaired and fitted with vacuum glazing; Existing secondary glazing to the removed and replaced/upgraded

B24.05.23IMIssued for PlanningA01.06.22IMIssued for Planning Addendum - 22.03.21 IM Issued for Planning PLANNING rev date author / check comments **DSDHA** 357 Kennington Lane London SE11 5QY T 020 7703 3555 F 020 7703 3890 E info@dsdha.co.uk W www.dsdha.co.uk project Museum Street and West Central Street London, WC1A 1JR drawing title WCS - Demolition Elevations - Courtyard