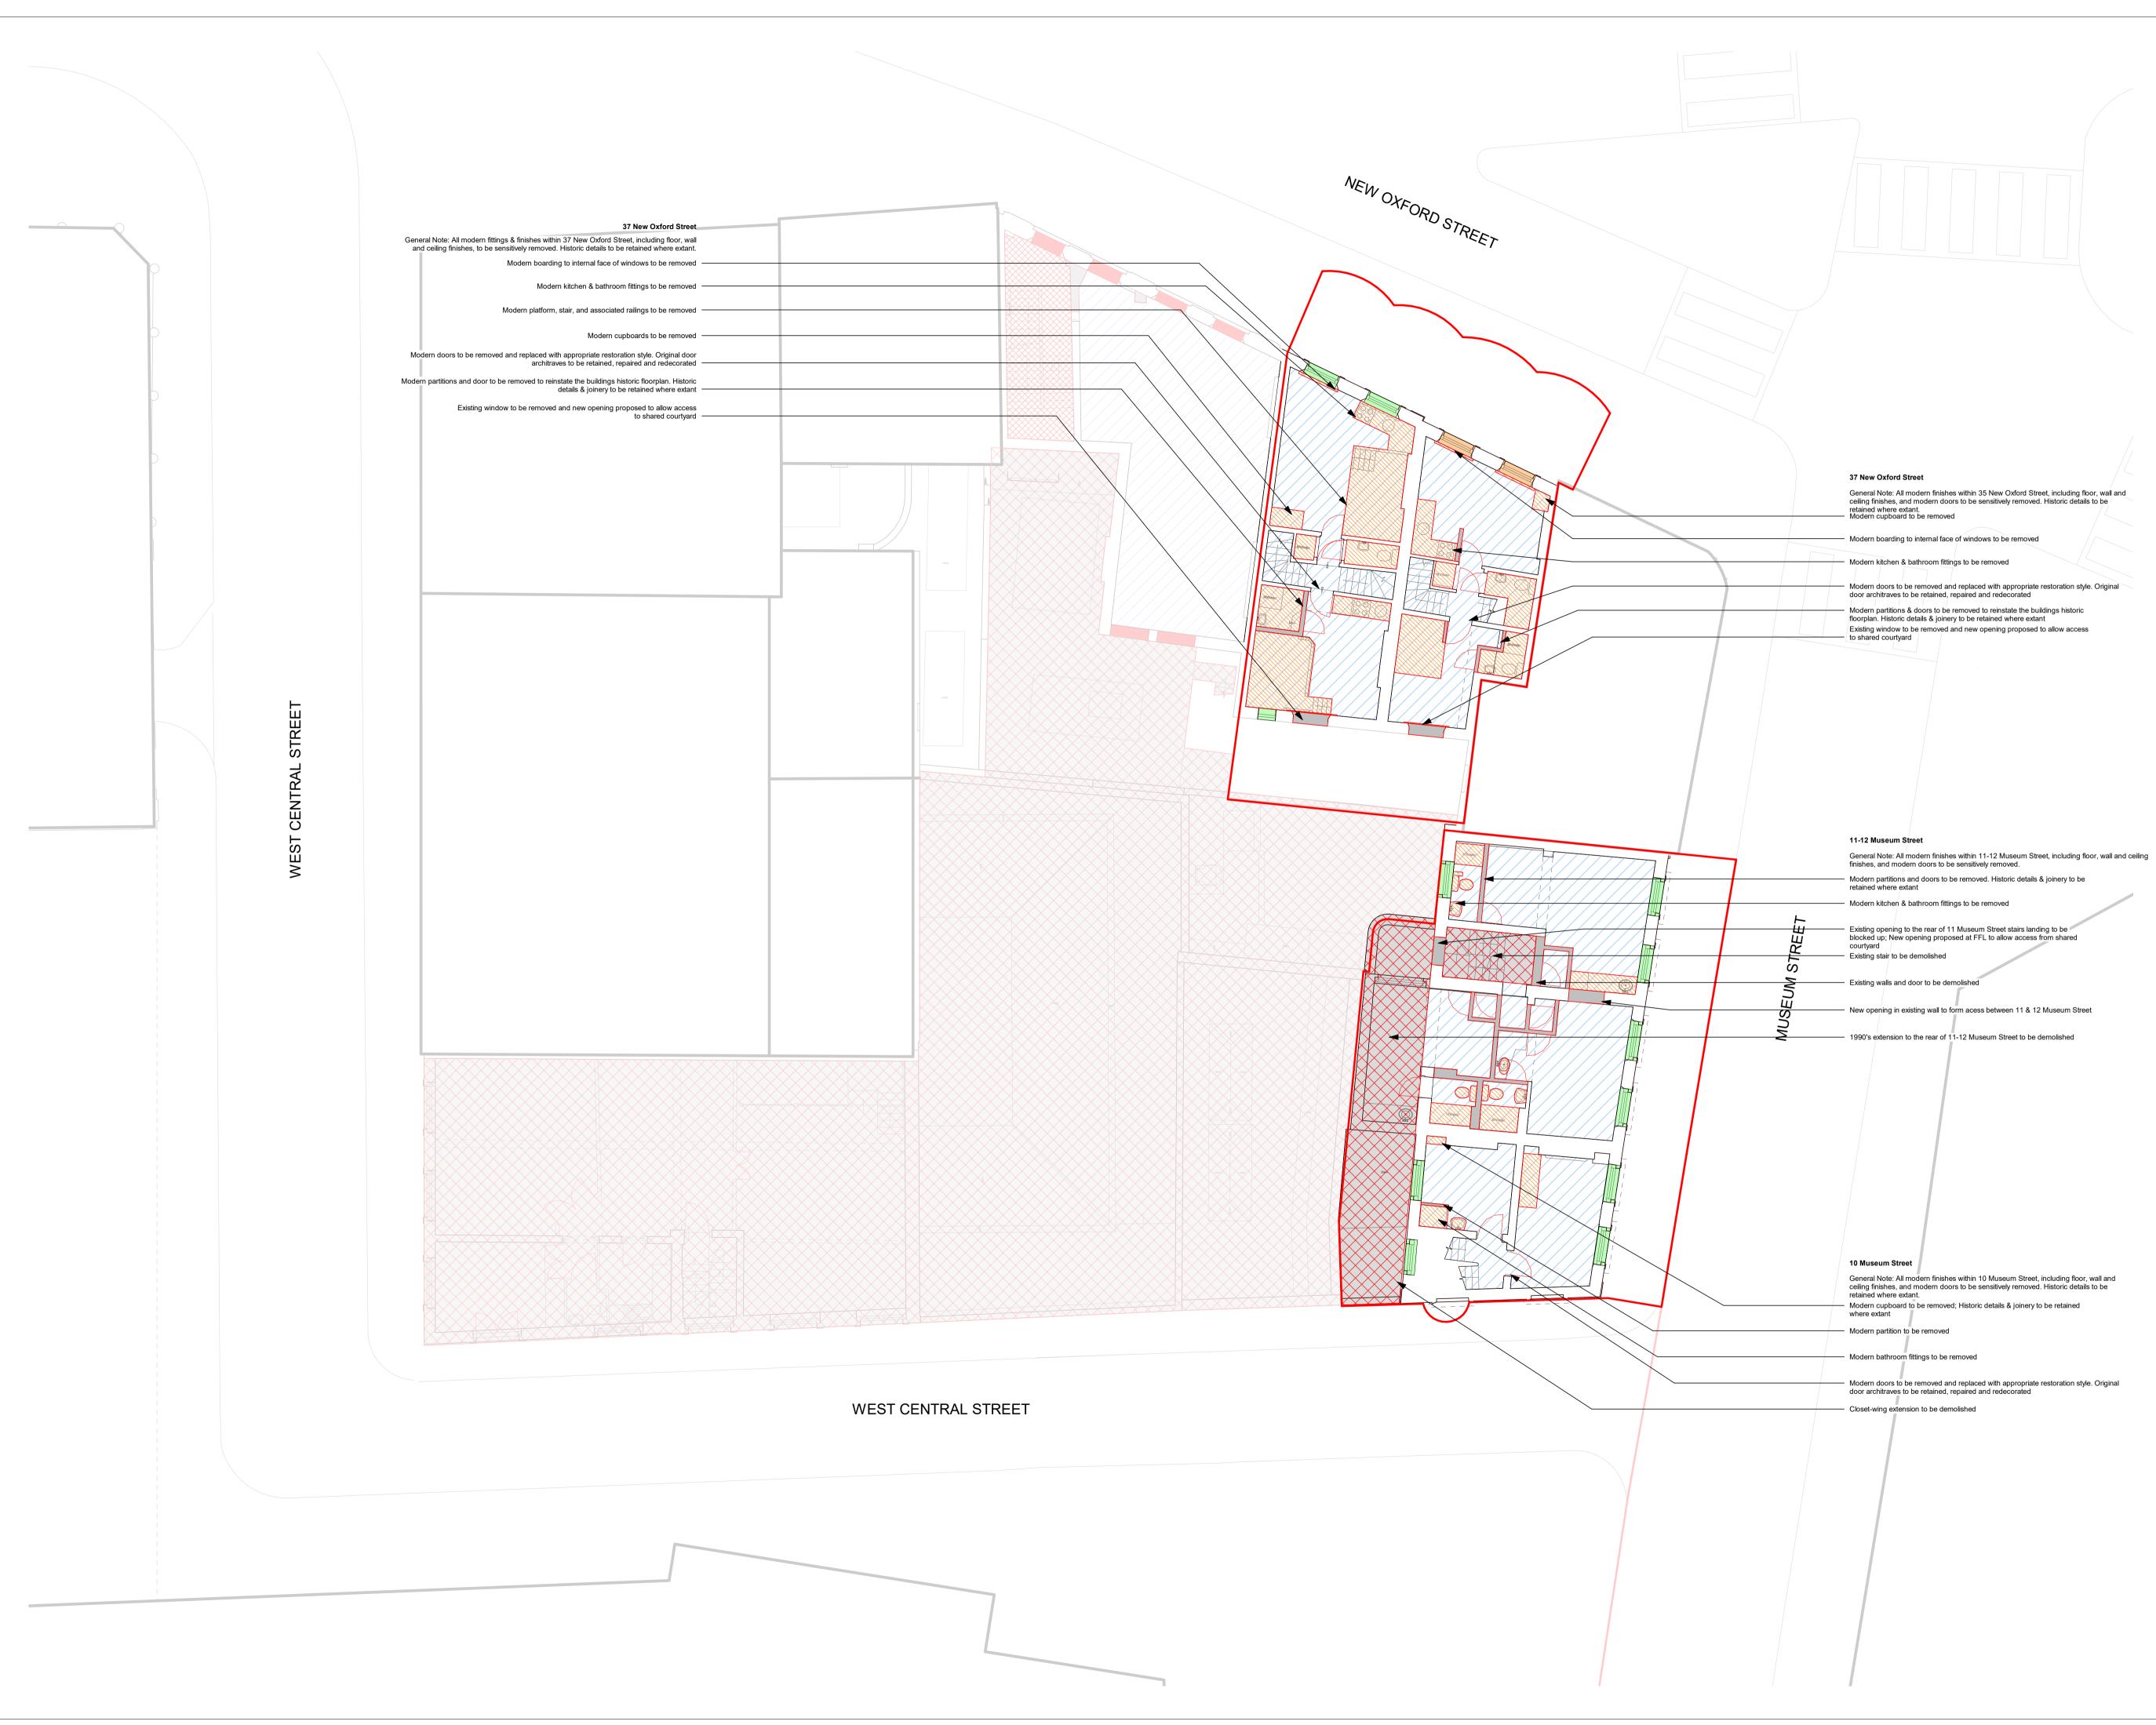

### KEY:

|  | Application Boundary                                                                                                                                                                                                                           |
|--|------------------------------------------------------------------------------------------------------------------------------------------------------------------------------------------------------------------------------------------------|
|  | Extent of Walls Demolition                                                                                                                                                                                                                     |
|  | Extent of Demolition                                                                                                                                                                                                                           |
|  | Extent of Existing Strip-out<br>* Modern fixtures and fittings are to be removed<br>** Modern floor finishes as part of strip-out, however<br>existing slab structure to be retained except where noted.<br>***Historic details to be retained |
|  | Extent of Existing Strip-Out                                                                                                                                                                                                                   |
|  | Extent of demolition/strip-out is unclear; further site investigations are required                                                                                                                                                            |
|  | Existing structure removed and replaced                                                                                                                                                                                                        |
|  | Existing structure to be retained and repaired subject to further investigations                                                                                                                                                               |
|  | Existing structural opening closed                                                                                                                                                                                                             |
|  | Existing window/door frame removed and replaced                                                                                                                                                                                                |
|  | Existing windows to be deglazed, repaired and fitted with vacuum glazing; glazing bars to be added to match 33 New Oxford Street                                                                                                               |
|  | Existing windows to be deglazed, repaired and fitted with vacuum glazing; Existing secondary glazing to the removed and replaced/upgraded                                                                                                      |
|  |                                                                                                                                                                                                                                                |
|  |                                                                                                                                                                                                                                                |
|  |                                                                                                                                                                                                                                                |