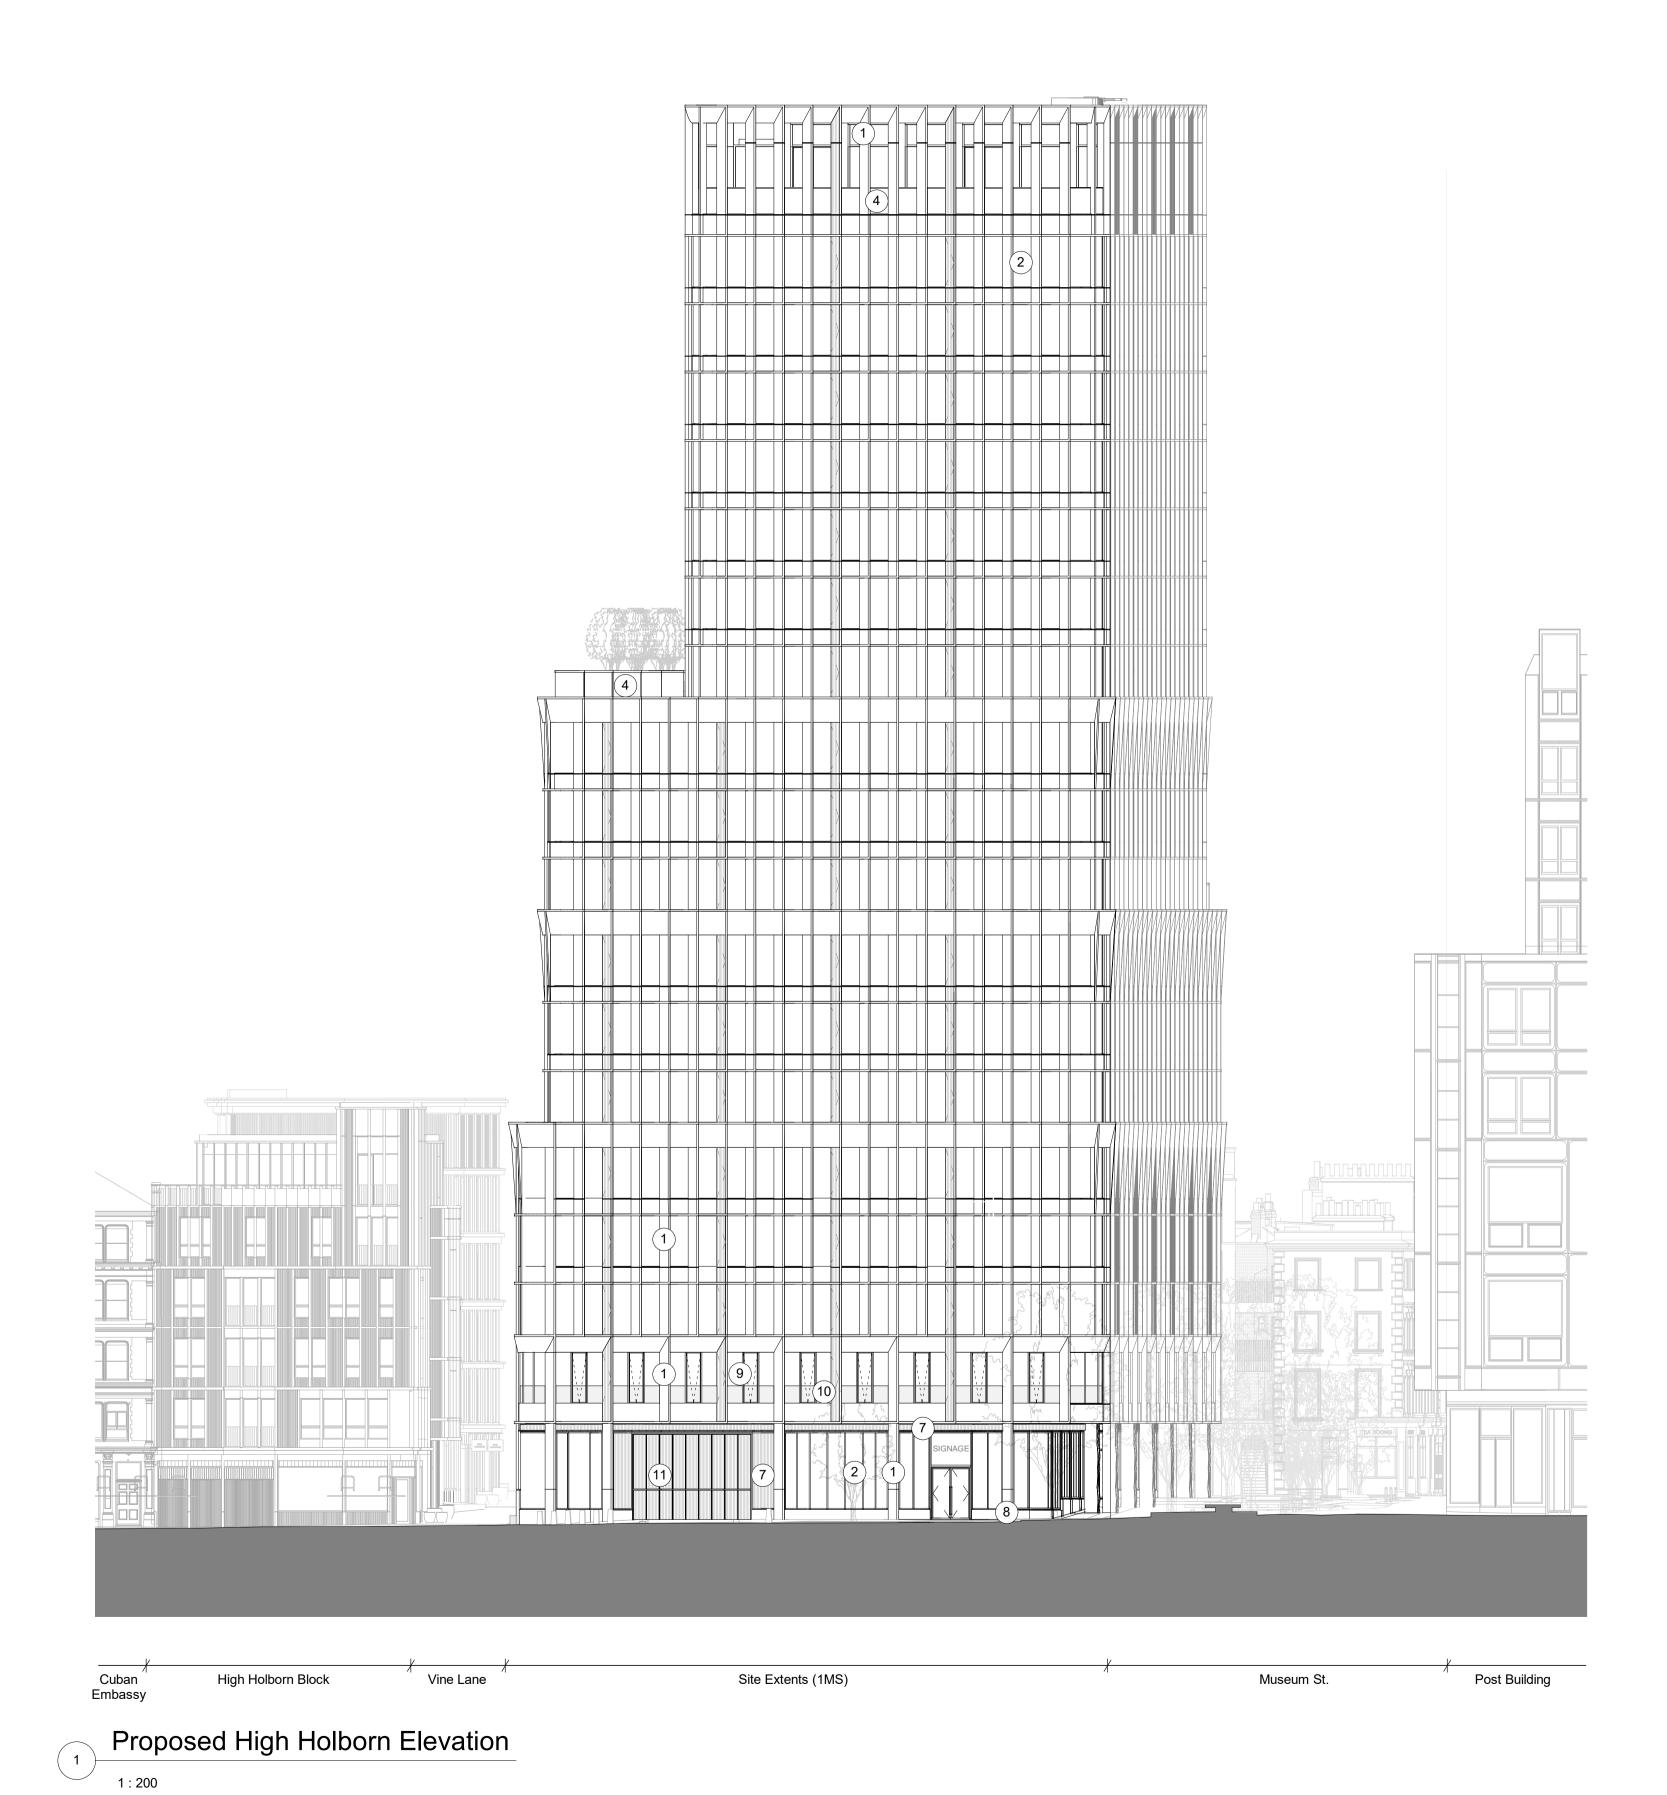

**GENERAL NOTES:** 

Planning Boundary shown is intended to align with proposed West End Project kerb extents along High Holborn. Post-submission amendment to as-built kerb line may be required.

The internal layouts within office floor space, residential apartments and ancillary areas of buildings are indicative and will be subject to design development.

- Aluminium
- Glazing Glazing with visual screen Glazed Balustrade
- Corrugated Operable Panel, Angled
  Corrugated Operable Panel, Flat
  Corugated & Perforated Screen
  Silver Granite Footing

- 9. Glazing with openable window10. Fritted Glass
- 11. Corrugated Loading Bay Doors

### **Museum Street and West Central Street**

London, WC1A 1JR

drawing title

1MS Proposed High Holborn Elevation

| drawing number |       |      |          | revision |
|----------------|-------|------|----------|----------|
|                | MC    | A1   | 02/01/21 | 1 : 200  |
|                | drawn | size | date     | scale    |