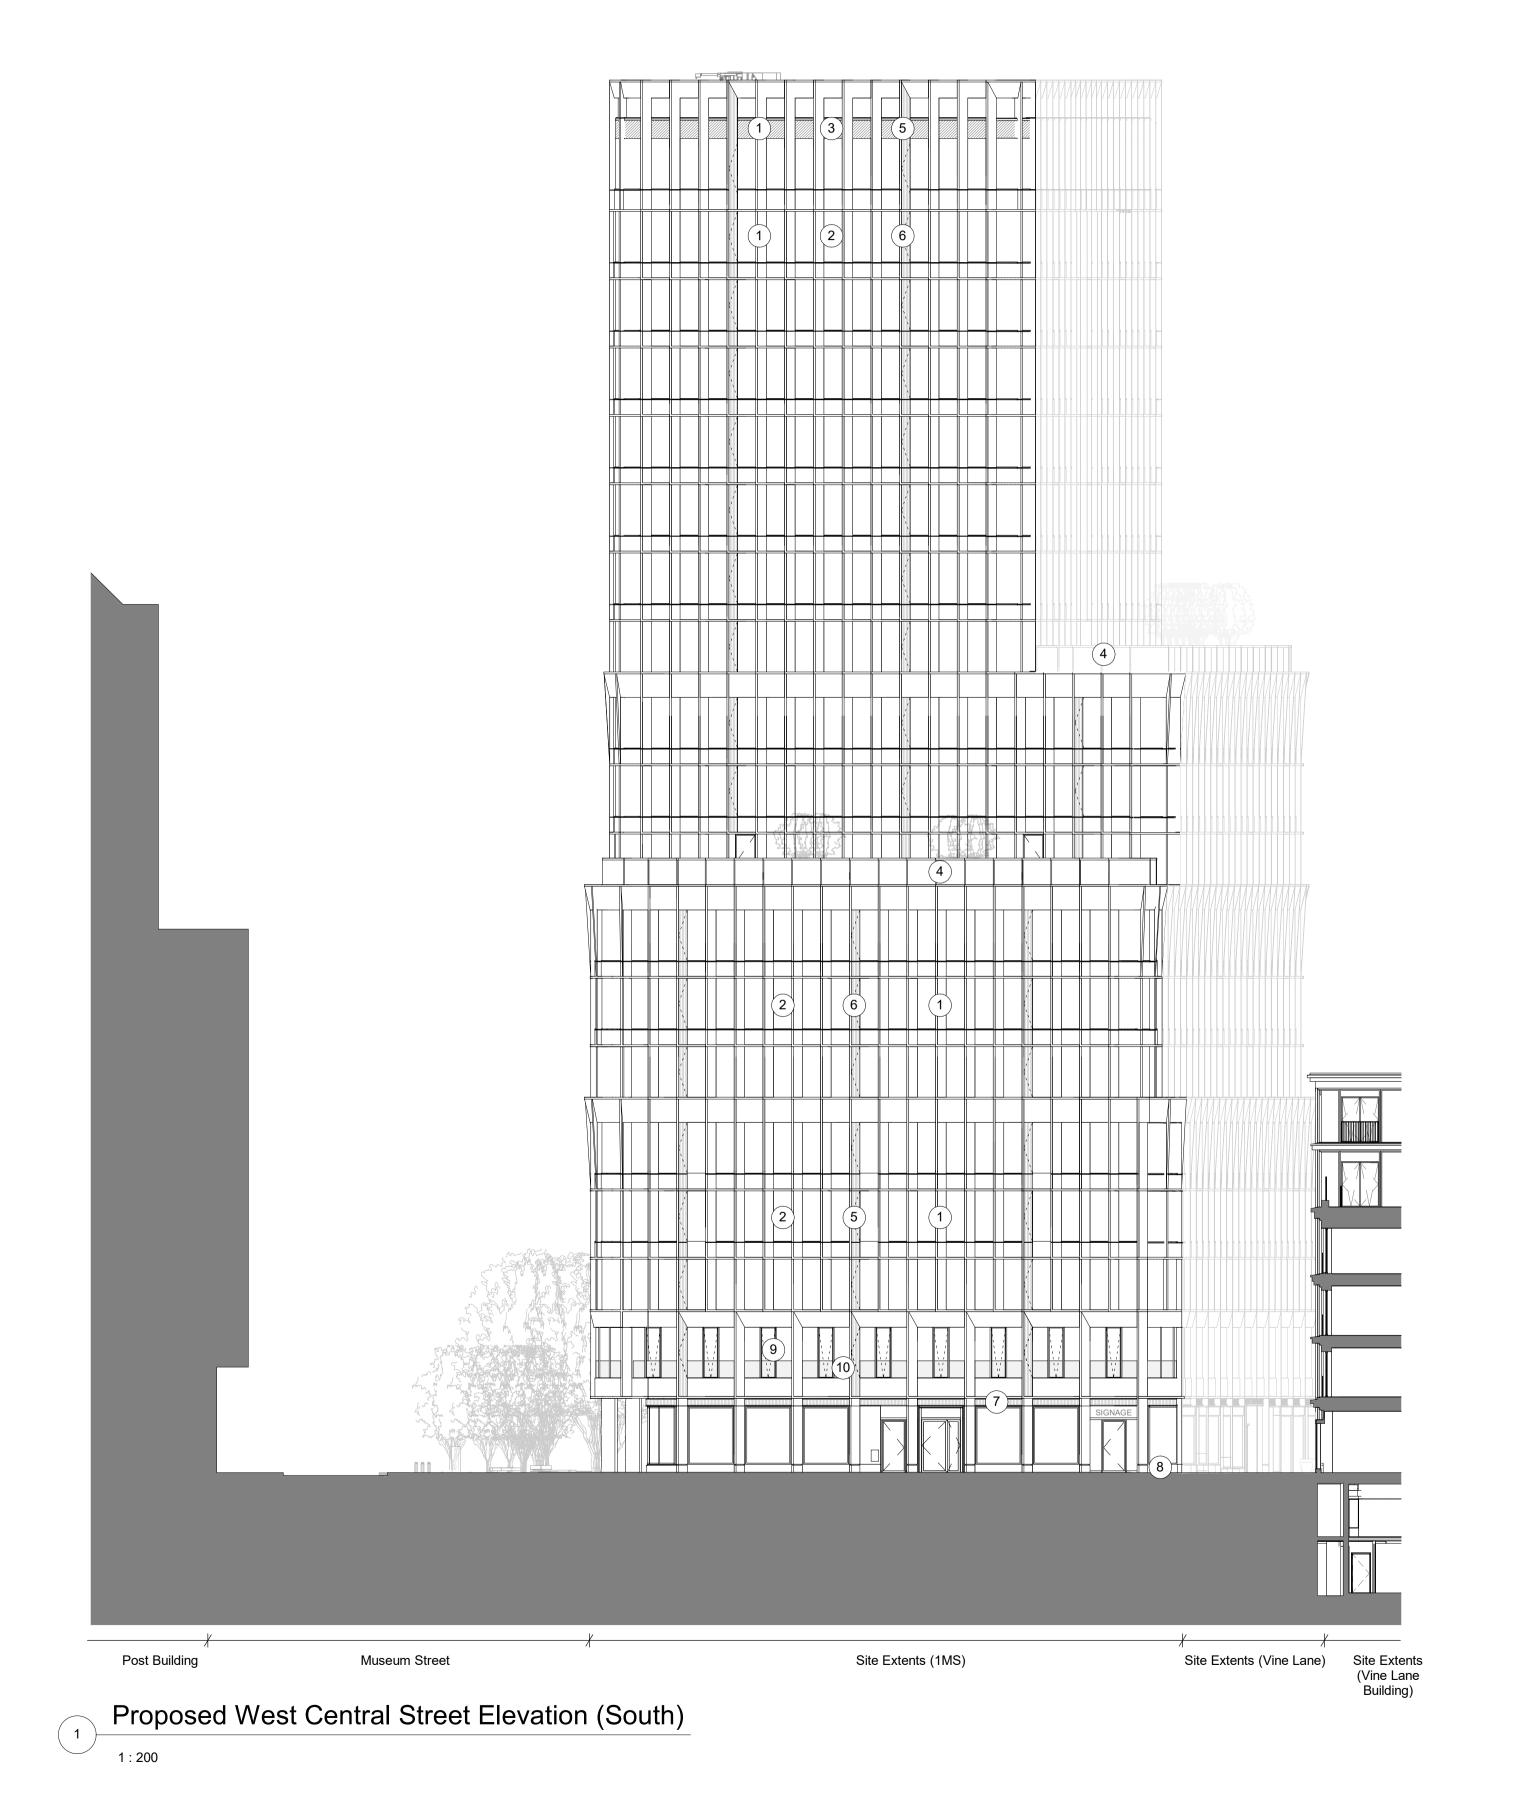

drawing title

1MS Proposed West Central Street Elevation - South

|                | drawn | size | date     | scale   |
|----------------|-------|------|----------|---------|
|                | MC    | A1   | 02/01/21 | 1 : 200 |
| drawing number |       |      | revision |         |
| 295A_P30.110   |       |      | С        |         |