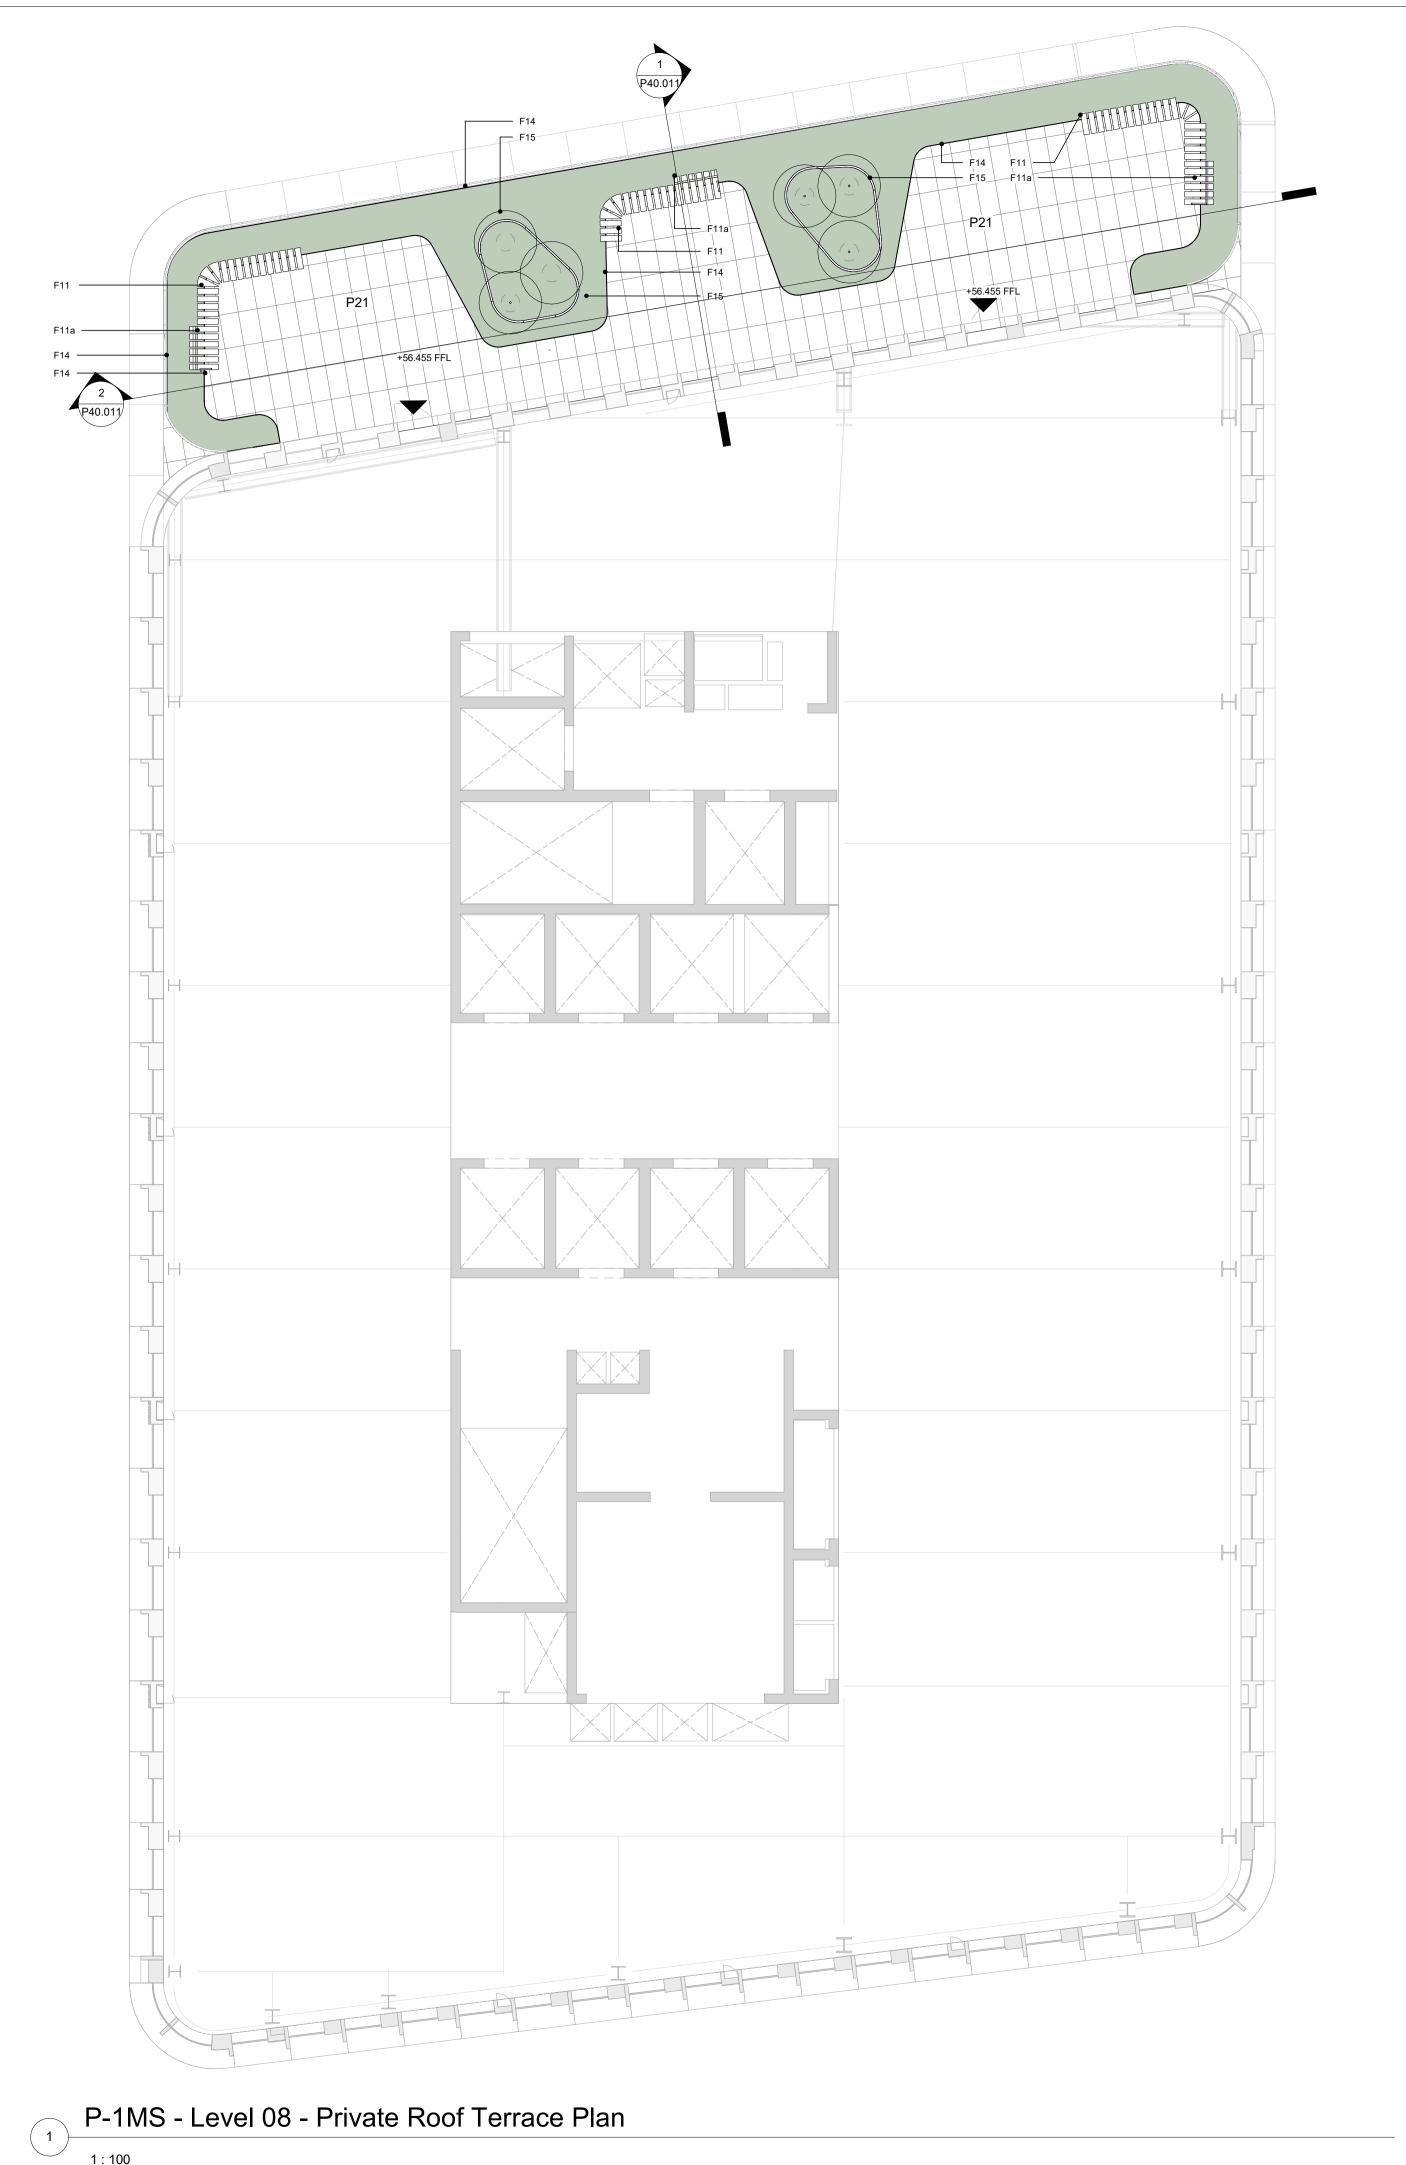

# Terrace Finishes types

PT.20 - Terrace Finish to 5F

PT.21 - Terrace Finish to 8F

PT.22 - Terrace Finish to 11F

## Furniture Types

Timber Benches to Terraces (8 and 11F)

Timber Benches with arm and back rest

Metal Edge Planters to terraces (300mm from FFL)

Metal Edge for trees (750mm from FFL)

Metal Edge to green roofs (flush with FFL)

Proposed small trees / large shrubs - refer to BHSLA's drawing

Refer to Speirs and Major drawings and reports for lighting proposal

B 24.05.23 IM A 01.06.22 Issued for Planning - 22.03.21 CG Issued for Planning

## **Museum Street and West Central** Street

London, WC1A 1JR

drawing title

1MS - Level 8 Landscape Private Terrace Plan

| drawn          | size | date     | scale    |
|----------------|------|----------|----------|
| AS             | A1   | 02/01/21 | 1 : 100  |
| drawing number |      |          | revision |
| 295 A _P20.18  | 31   |          | В        |