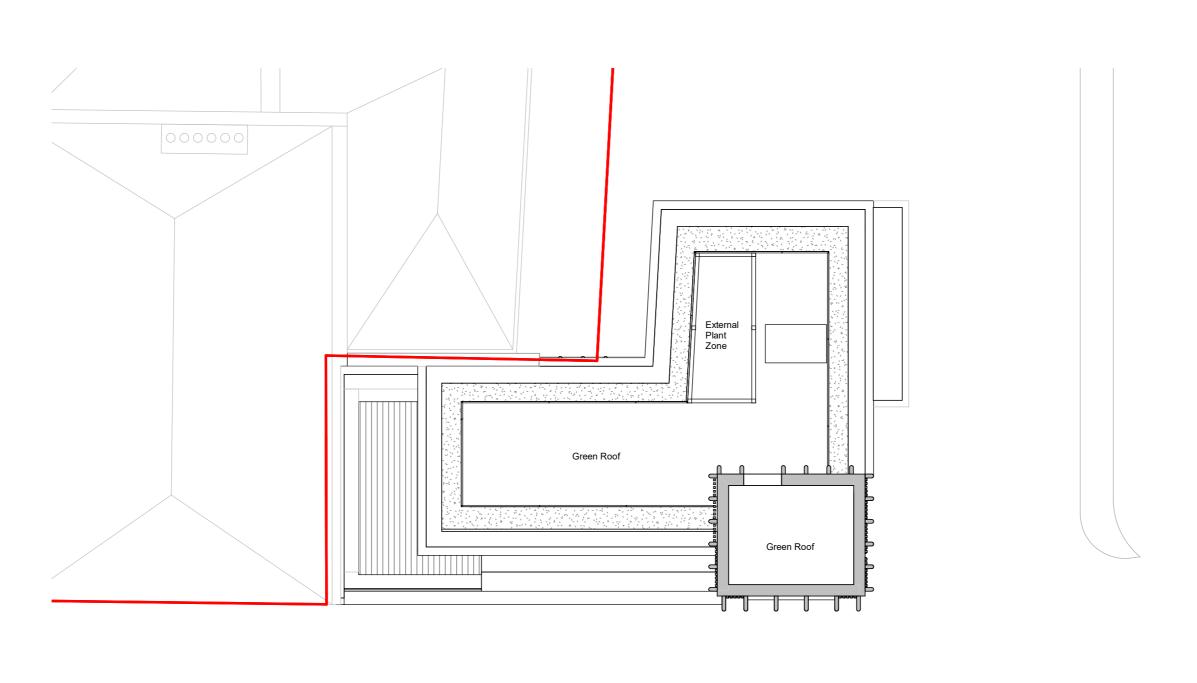

High Holborn Building - Proposed Roof Plan

## **GENERAL NOTES:**

Planning Boundary shown is intended to align with proposed West End Project kerb extents along High Holborn. Post-submission amendment to asbuilt kerb line may be required.

The internal layouts within office floor space, residential apartments and ancillary areas of buildings are indicative and will be subject to design development.

Plant layouts are indicative only.

All materials shown or highlighted are indicative only and may be subject to changes made during detailed design development. Museum Street landscape proposals are indicative.

— Planning Boundary

B 24.05.23 IM Issued for Planning A 01.06.22 IM Issued for Planning Addendum
- 22.03.21 FA Issued for Planning