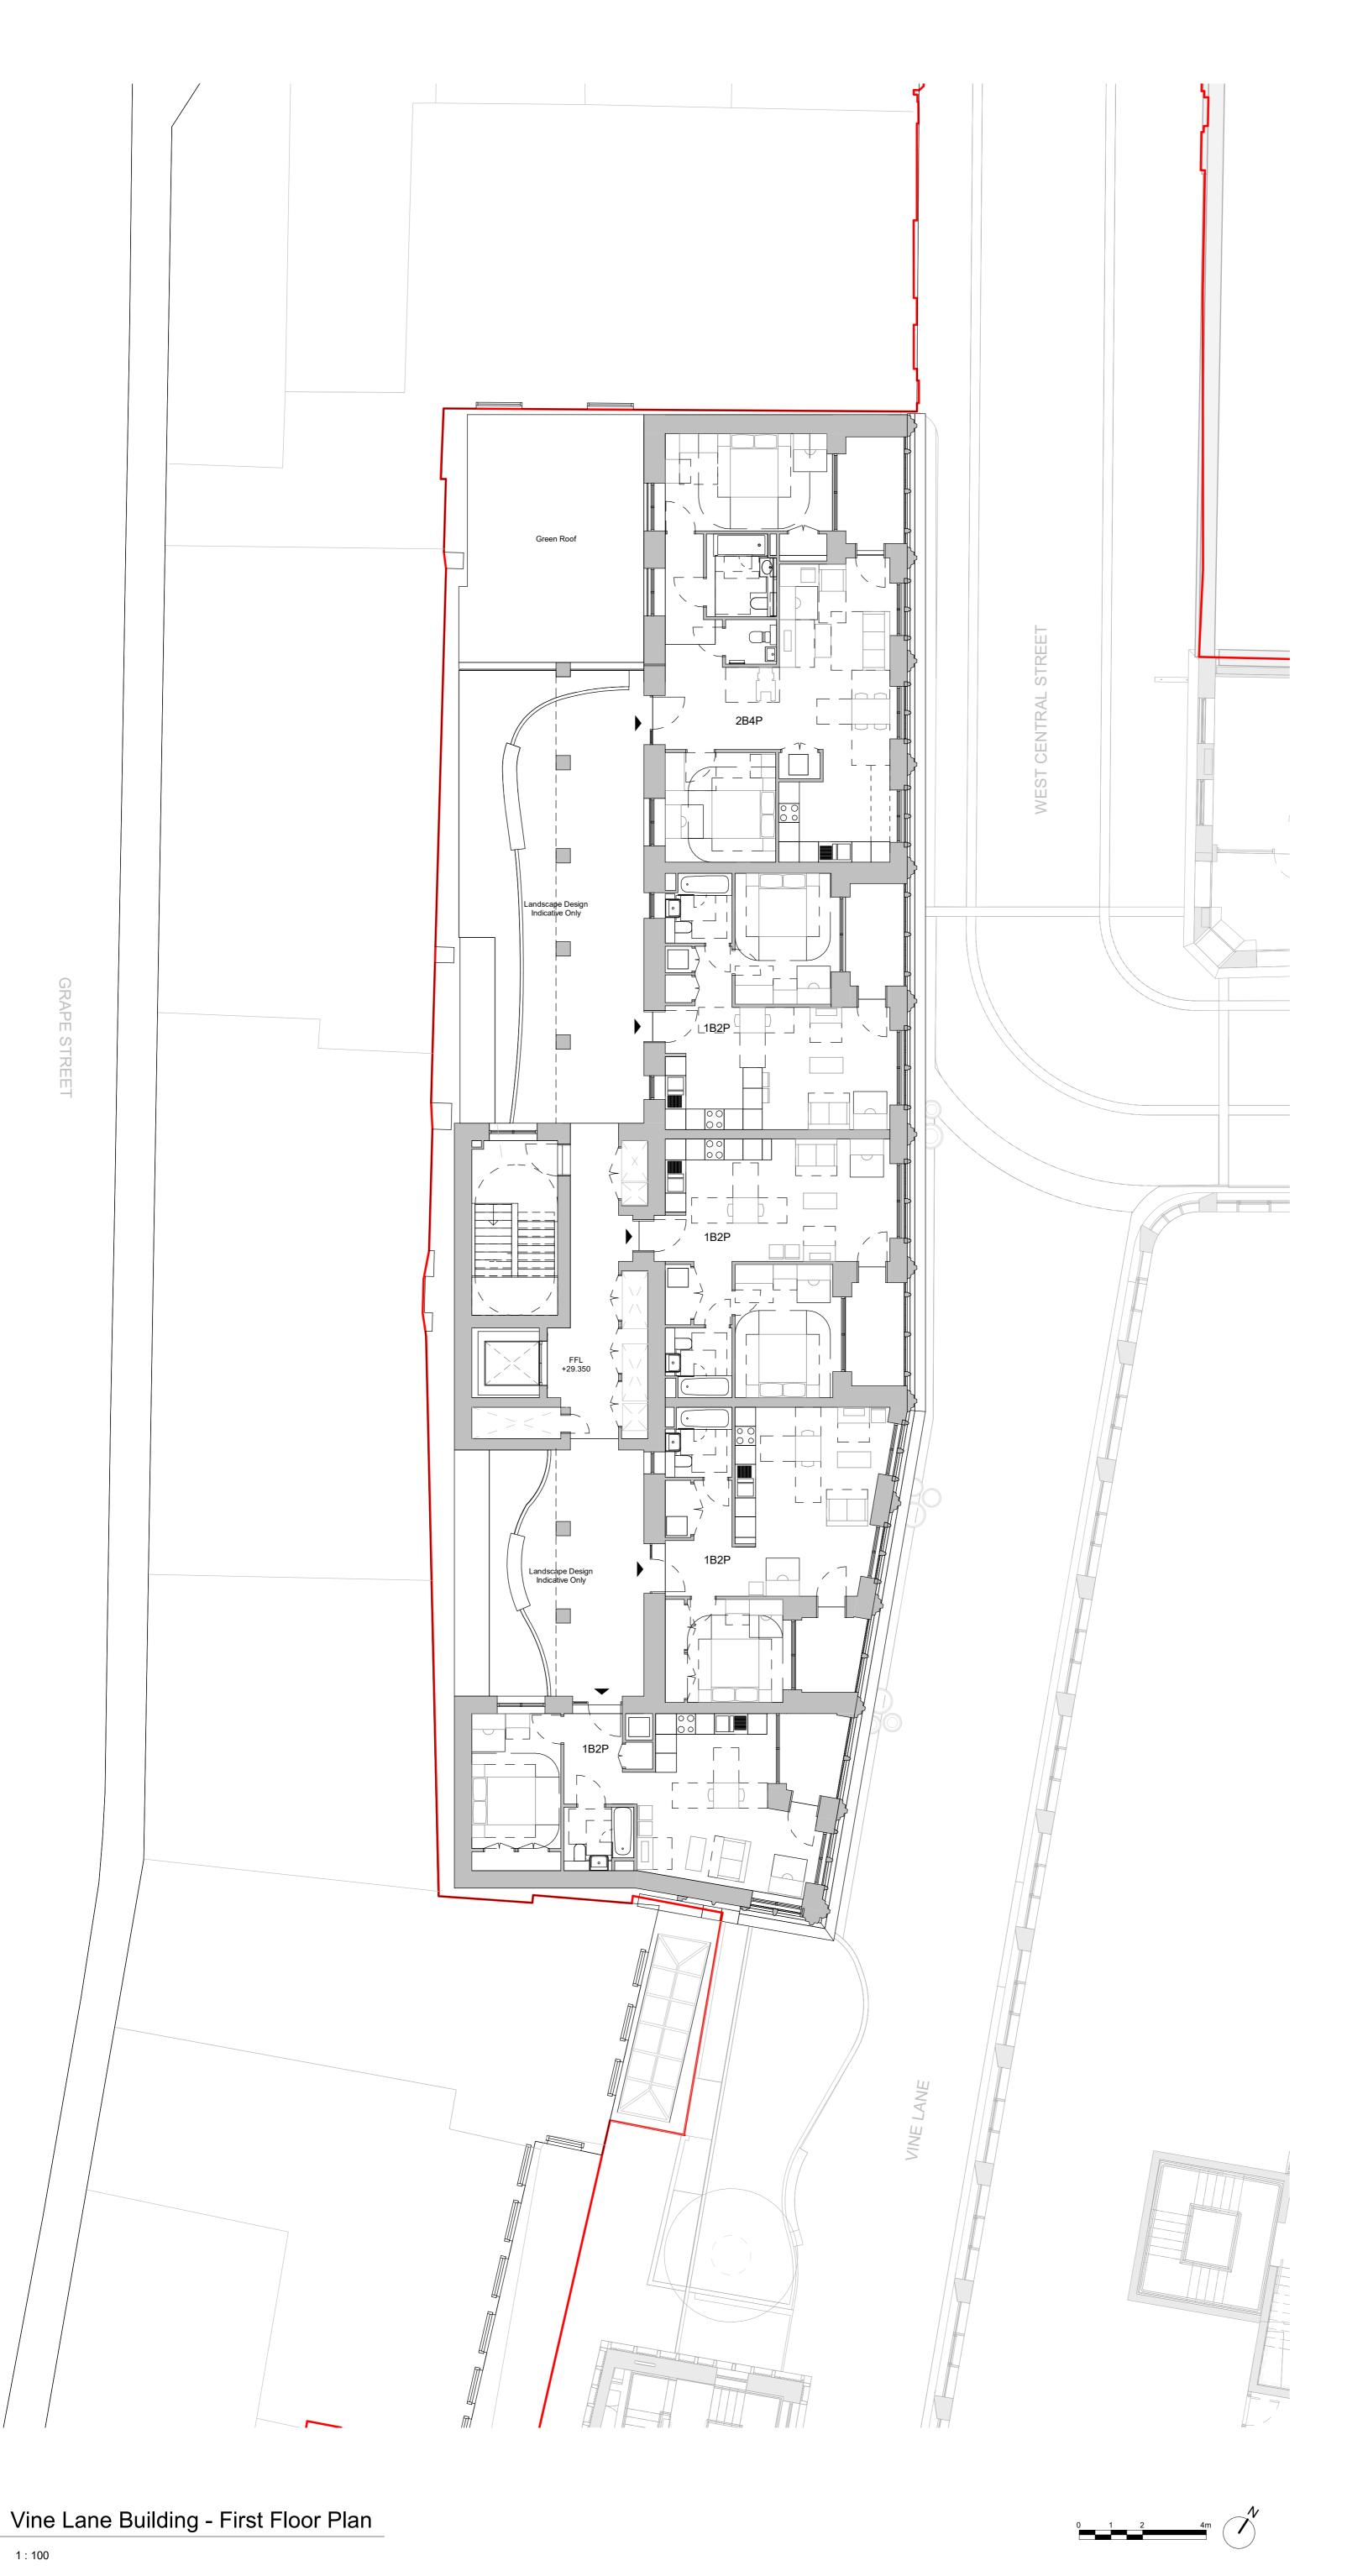

NOTES

Planning Boundary shown is intended to align with proposed West End Project kerb extents along High Holborn. Post-submission amendment to asbuilt kerb line may be required.

The internal layouts within office floor space, residential apartments and ancillary areas of buildings are indicative and will be subject to design development.

The precise location of walls, internal doors, columns, risers and the detailed layout of office, bathroom and kitchen areas will be the subject of non-material changes and may vary from the internal layouts set out in these

These minor alterations will not affect the position and arrangements of external doors and windows nor will they affect the relative relationship between habitable rooms and windows.

Landscape proposals are indicative only, refer to Landscape drawings for details.

Plant layouts are indicative only.

All materials shown or highlighted are indicative only and may be subject to changes made during detailed design development.

Museum Street landscape proposals are indicative.

Vine Lane Building Proposed First Floor Plan

| drawn                                                                | size | date     | scale    |
|----------------------------------------------------------------------|------|----------|----------|
| MOH/TY                                                               | A1   | 06/01/22 | 1 : 100  |
| drawing number                                                       |      |          | revision |
| 295A -P20.161                                                        |      |          | В        |
| REPORT DISCREPANCIES  DO NOT SCALE FROM THIS DRAWING COPYRIGHT DSDHA |      |          |          |