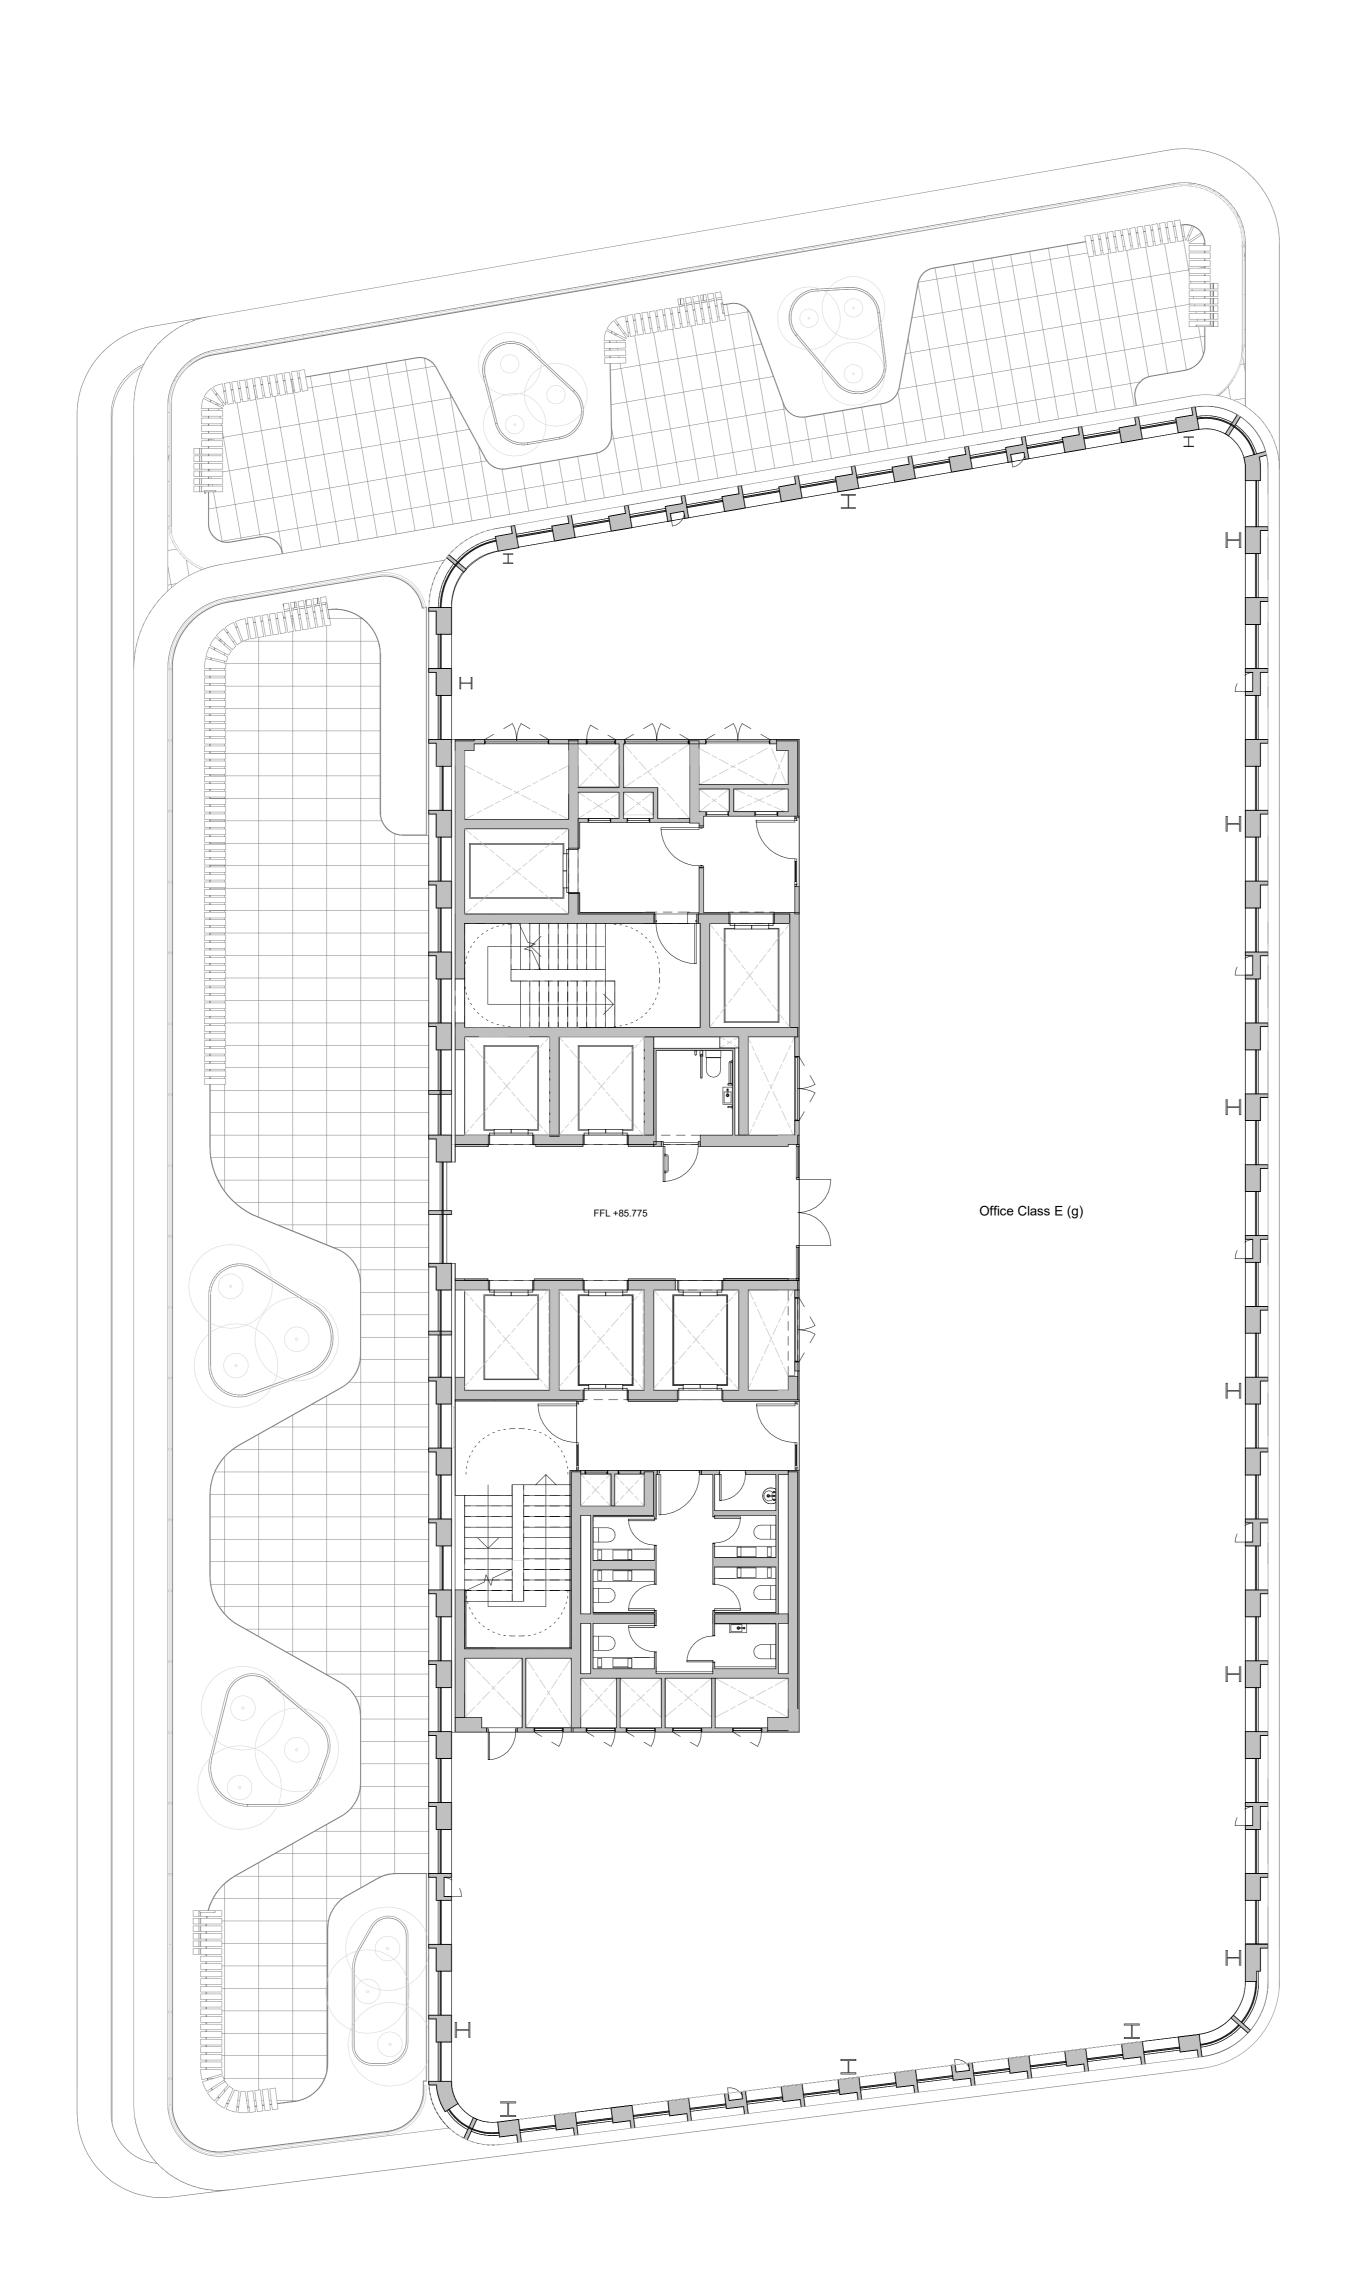

## **GENERAL NOTES:**

Planning Boundary shown is intended to align with proposed West End Project kerb extents along High Holborn. Post-submission amendment to asbuilt kerb line may be required.

The internal layouts within office floor space, residential apartments and ancillary areas of buildings are indicative and will be subject to design development.

The precise location of walls, internal doors, columns, risers and the detailed layout of office, bathroom and kitchen areas will be the subject of nonmaterial changes and may vary from the internal layouts set out in these

These minor alterations will not affect the position and arrangements of external doors and windows nor will they affect the relative relationship between habitable rooms and windows.

Landscape proposals are indicative only, refer to Landscape drawings for

Plant layouts are indicative only.

All materials shown or highlighted are indicative only and may be subject to changes made during detailed design development. Museum Street landscape proposals are indicative.

drawing title

1MS Proposed Sixteenth Floor

| drawn                                                                                                | size | date     | scale    |
|------------------------------------------------------------------------------------------------------|------|----------|----------|
| MC                                                                                                   | A1   | 01/29/21 | 1 : 100  |
| drawing number                                                                                       |      |          | revision |
| 295A_P20.146                                                                                         |      |          | В        |
| REPORT DISCREPANCIES DO NOT SCALE FROM THIS DRAWING COPYRIGHT DSDHA USE LATEST REVIS CHECK DIMENSION |      |          |          |