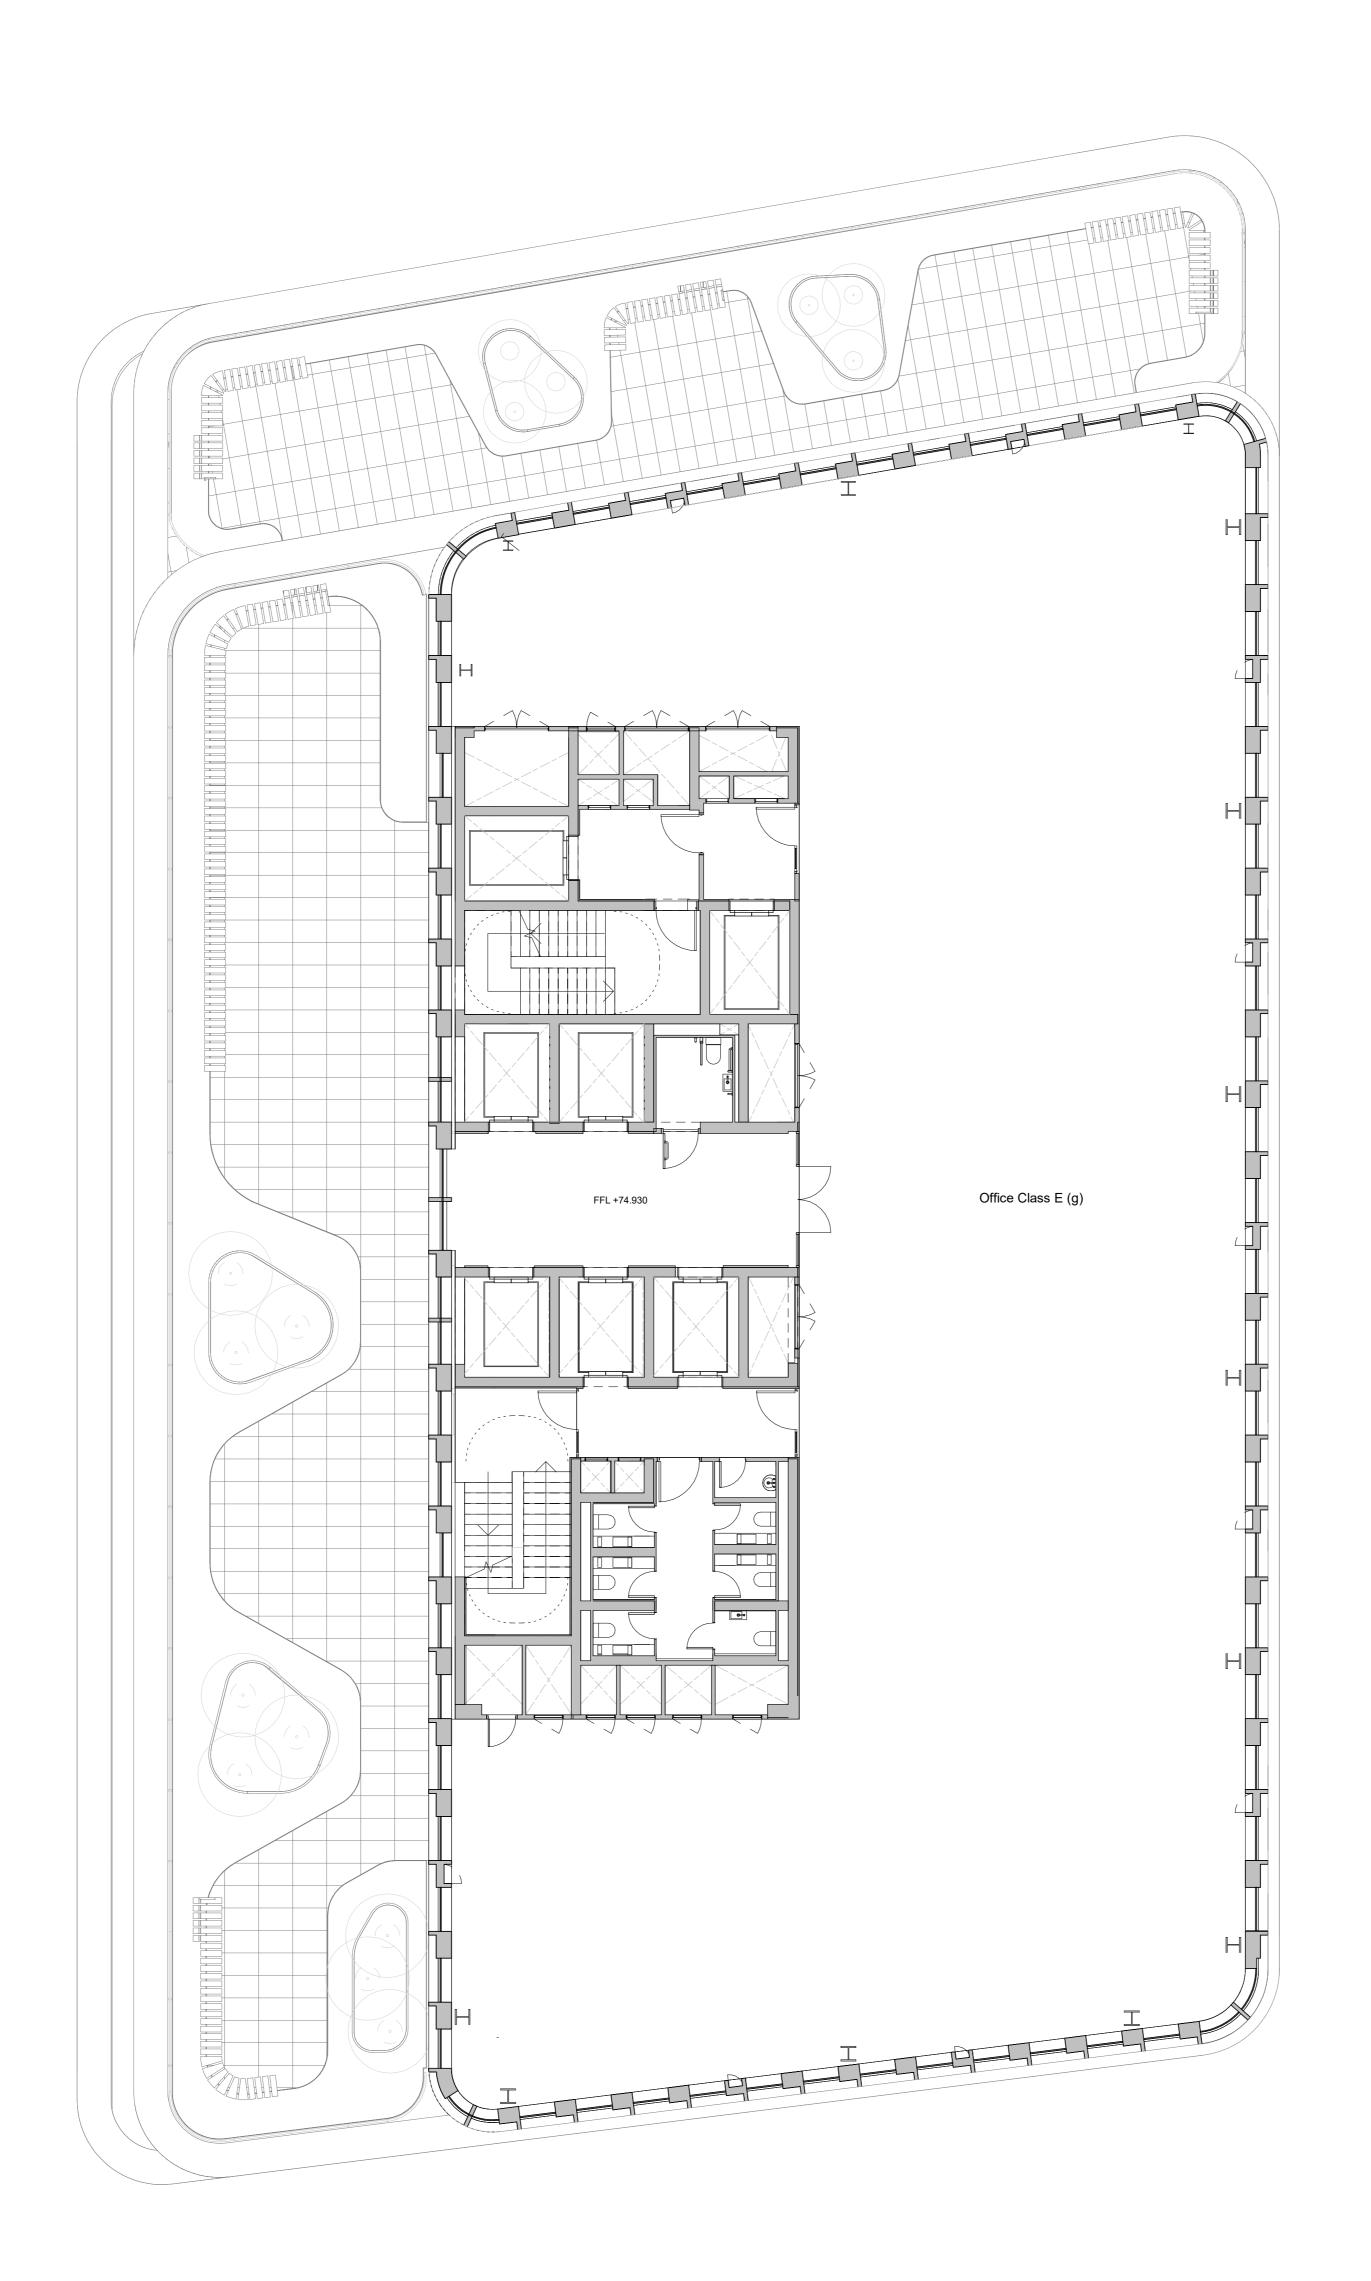

## **GENERAL NOTES:**

Planning Boundary shown is intended to align with proposed West End Project kerb extents along High Holborn. Post-submission amendment to asbuilt kerb line may be required.

The internal layouts within office floor space, residential apartments and ancillary areas of buildings are indicative and will be subject to design development.

The precise location of walls, internal doors, columns, risers and the detailed layout of office, bathroom and kitchen areas will be the subject of nonmaterial changes and may vary from the internal layouts set out in these

These minor alterations will not affect the position and arrangements of external doors and windows nor will they affect the relative relationship between habitable rooms and windows.

Landscape proposals are indicative only, refer to Landscape drawings for

Plant layouts are indicative only.

All materials shown or highlighted are indicative only and may be subject to changes made during detailed design development. Museum Street landscape proposals are indicative.

drawing title

1MS Proposed Thirteenth Floor

| drawn                                                               | size | date     | scale    |
|---------------------------------------------------------------------|------|----------|----------|
| MC                                                                  | A1   | 01/29/21 | 1 : 100  |
| drawing number                                                      |      |          | revision |
| 295A_P20.143                                                        |      |          | В        |
| REPORT DISCREPANCIES DO NOT SCALE FROM THIS DRAWING COPYRIGHT DSDHA |      |          |          |