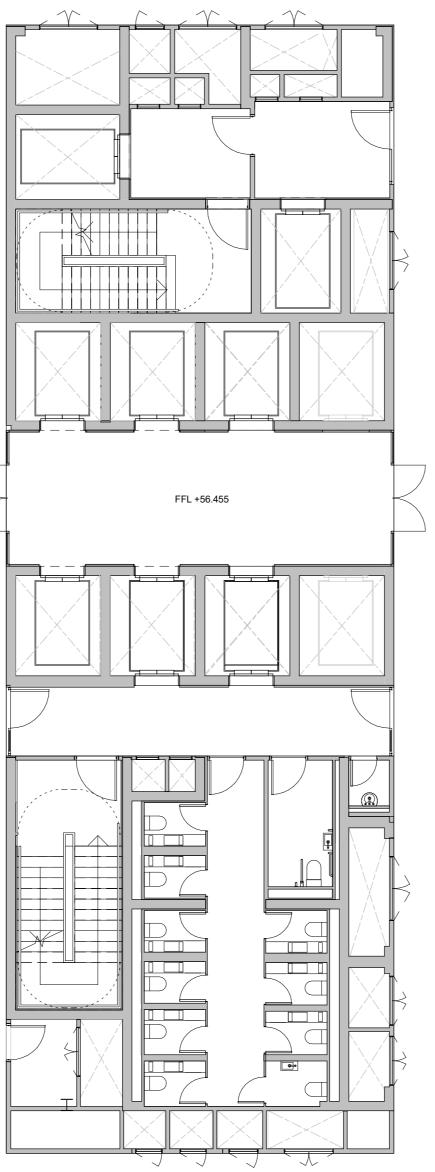

The precise location of walls, internal doors, columns, risers and the detailed layout of office, bathroom and kitchen areas will be the subject of nonmaterial changes and may vary from the internal layouts set out in these plans.

These minor alterations will not affect the position and arrangements of external doors and windows nor will they affect the relative relationship between habitable rooms and windows.

Landscape proposals are indicative only, refer to Landscape drawings for details.