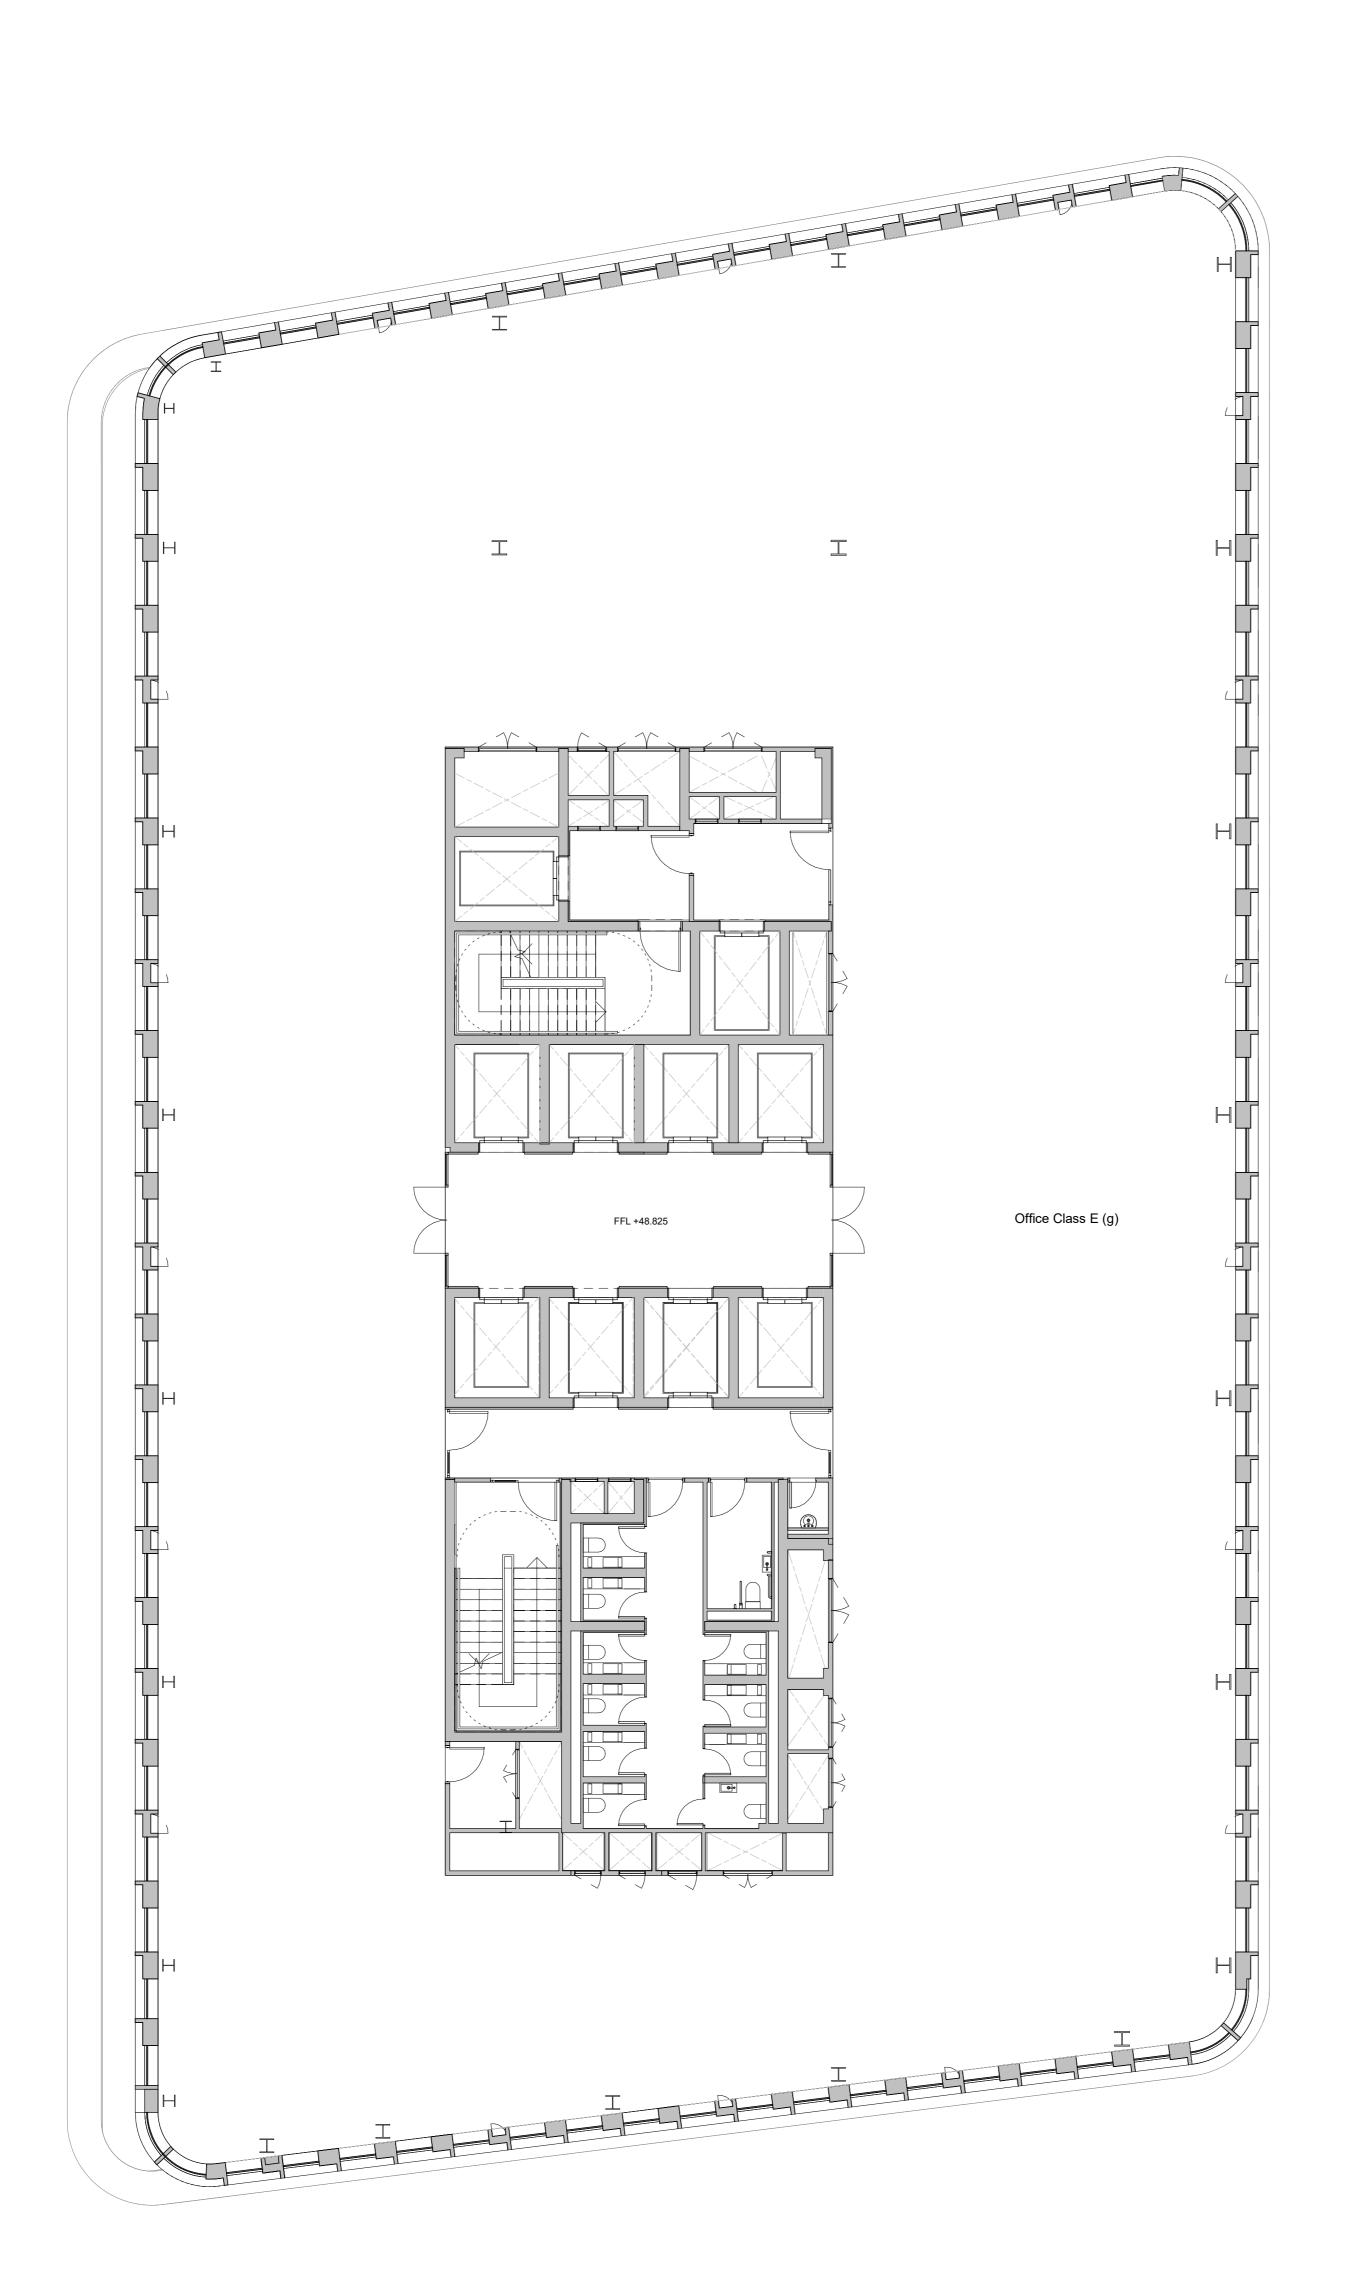

## **GENERAL NOTES:**

Planning Boundary shown is intended to align with proposed West End Project kerb extents along High Holborn. Post-submission amendment to asbuilt kerb line may be required.

The internal layouts within office floor space, residential apartments and ancillary areas of buildings are indicative and will be subject to design development.

The precise location of walls, internal doors, columns, risers and the detailed layout of office, bathroom and kitchen areas will be the subject of non-material changes and may vary from the internal layouts set out in these

These minor alterations will not affect the position and arrangements of external doors and windows nor will they affect the relative relationship between habitable rooms and windows.

Landscape proposals are indicative only, refer to Landscape drawings for

Plant layouts are indicative only.

All materials shown or highlighted are indicative only and may be subject to changes made during detailed design development.

Museum Street landscape proposals are indicative.

## rev date author / check comments

T 020 7703 3555 F 020 7703 3890

E info@dsdha.co.uk W www.dsdha.co.uk

project **Museum Street and West** 

**Central Street** 

London, WC1A 1JR drawing title

1MS Proposed Sixth Floor