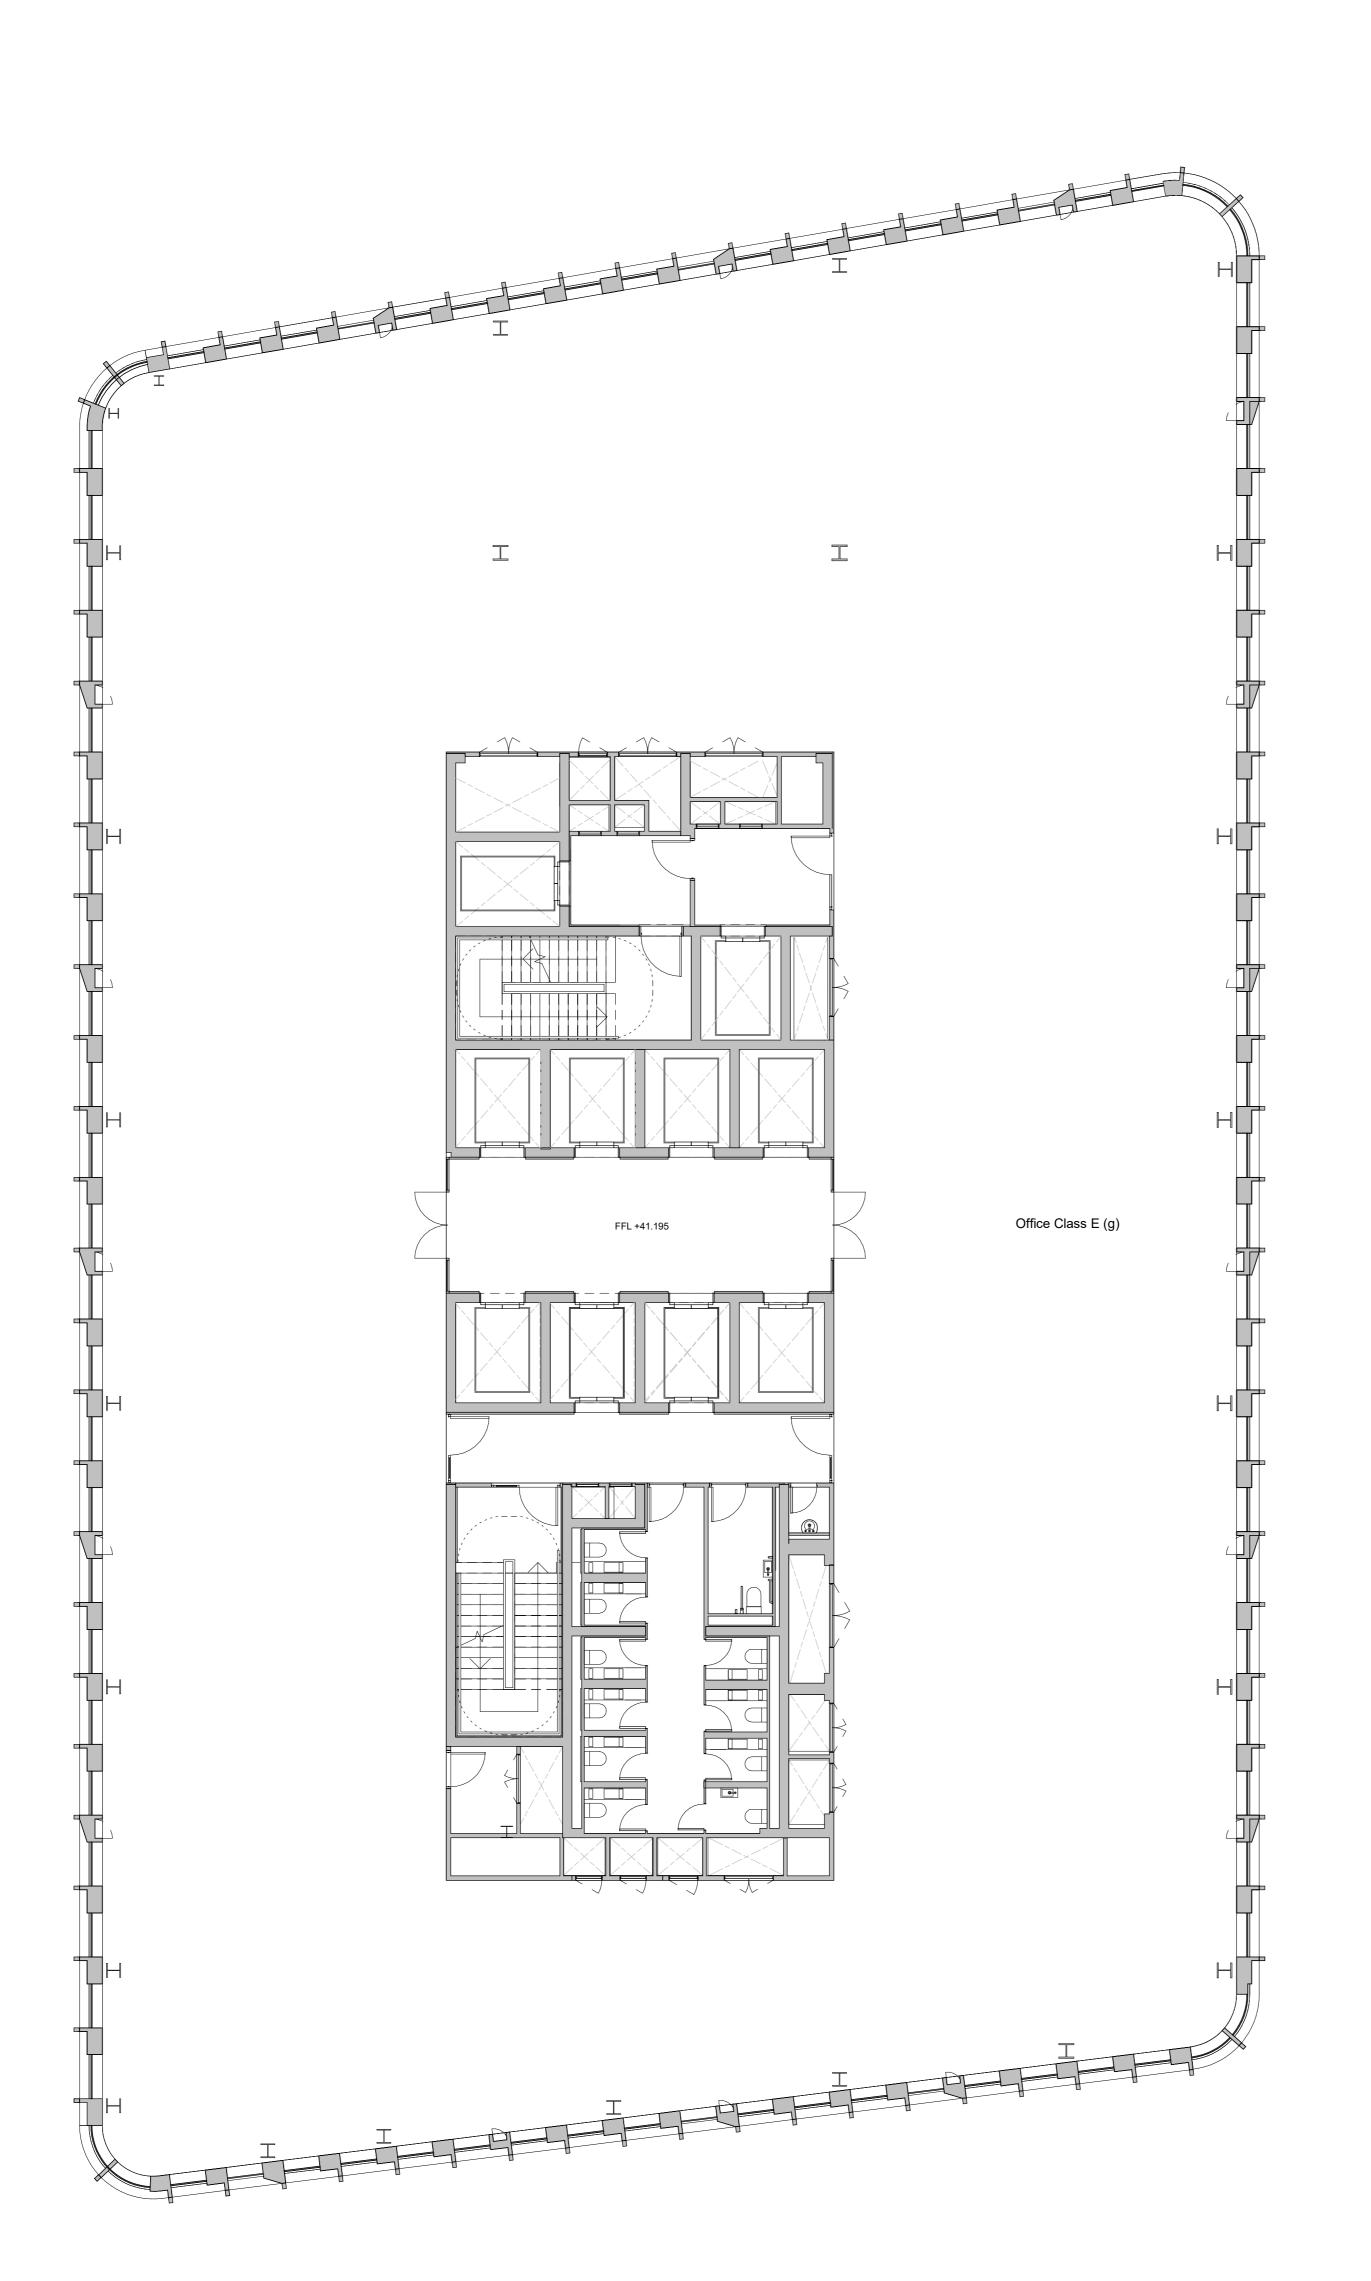

## GENERAL NOTES:

Planning Boundary shown is intended to align with proposed West End Project kerb extents along High Holborn. Post-submission amendment to asbuilt kerb line may be required.

The internal layouts within office floor space, residential apartments and ancillary areas of buildings are indicative and will be subject to design development.

The precise location of walls, internal doors, columns, risers and the detailed layout of office, bathroom and kitchen areas will be the subject of non-material changes and may vary from the internal layouts set out in these

These minor alterations will not affect the position and arrangements of external doors and windows nor will they affect the relative relationship between habitable rooms and windows.

Landscape proposals are indicative only, refer to Landscape drawings for details.

Plant layouts are indicative only.

All materials shown or highlighted are indicative only and may be subject to changes made during detailed design development.

changes made during detailed design development.

London, WC1A 1JR

drawing title

1MS Proposed Fourth Floor

| drawn                                                                              | size | date     | scale    |
|------------------------------------------------------------------------------------|------|----------|----------|
| МС                                                                                 | A1   | 01/29/21 | 1 : 100  |
| drawing number                                                                     |      |          | revision |
| 295A_P20.134                                                                       |      |          | В        |
| PORT DISCREPANCIES USE LATEST REVISION ONOT SCALE FROM THIS DRAWING OPPRIGHT DSDHA |      |          |          |