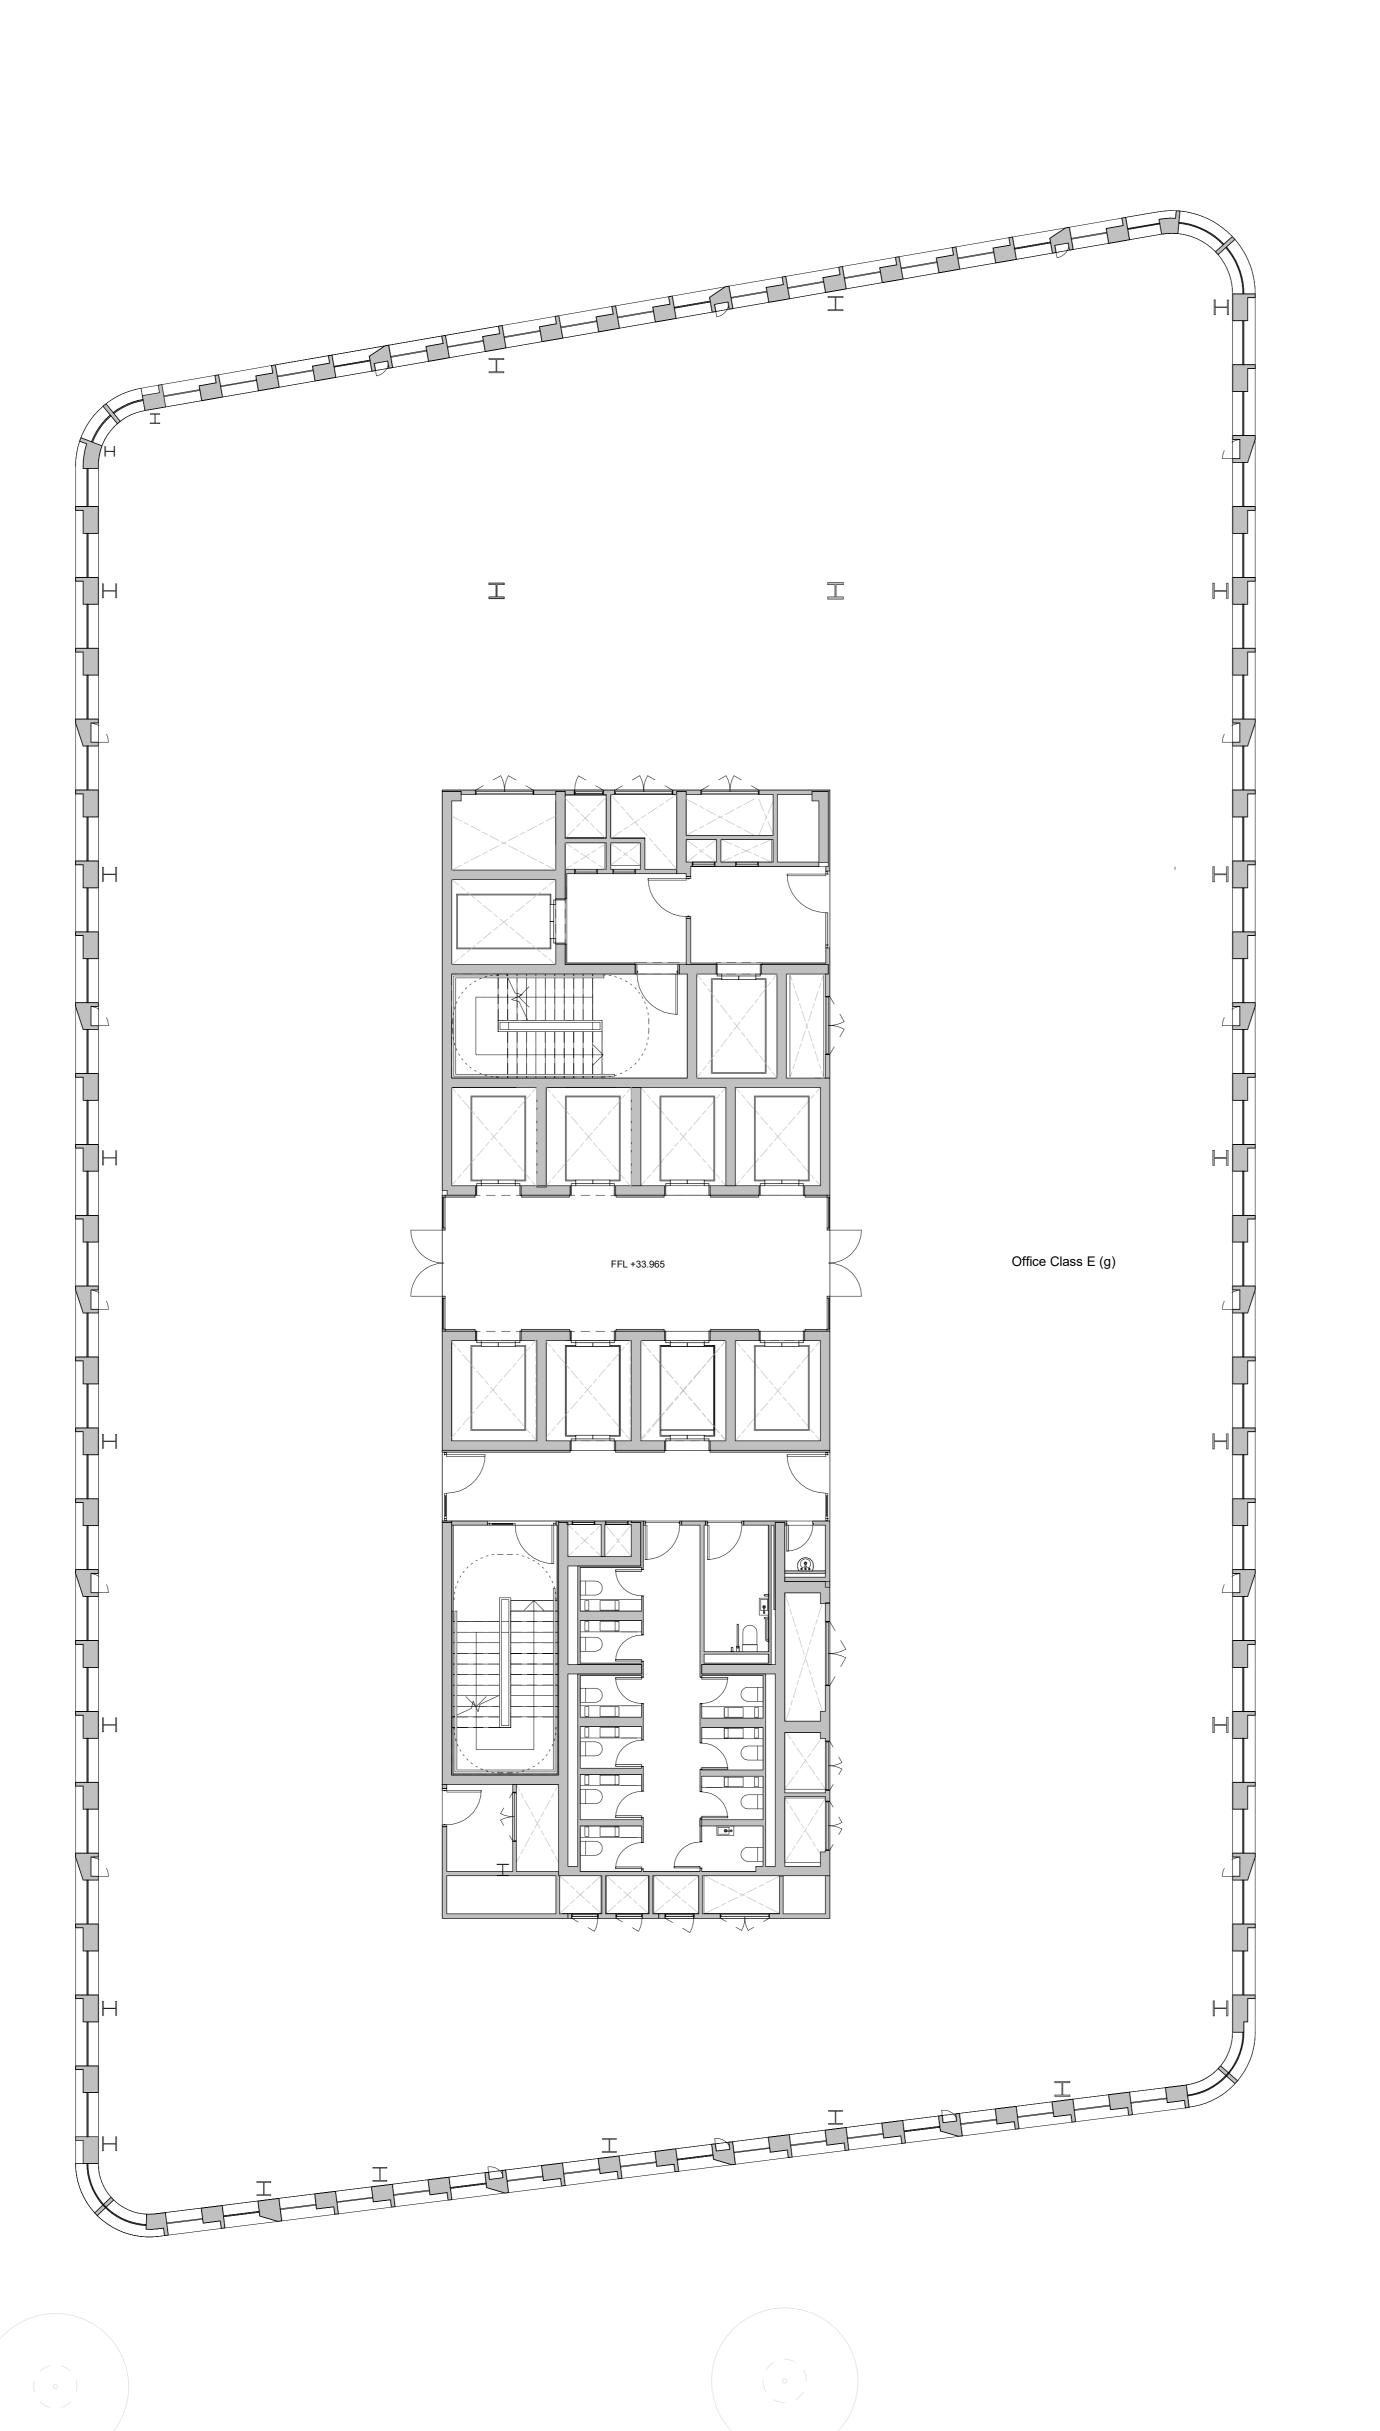

## GENERAL NOTES:

Planning Boundary shown is intended to align with proposed West End Project kerb extents along High Holborn. Post-submission amendment to asbuilt kerb line may be required.

The internal layouts within office floor space, residential apartments and ancillary areas of buildings are indicative and will be subject to design development.

The precise location of walls, internal doors, columns, risers and the detailed layout of office, bathroom and kitchen areas will be the subject of non-material changes and may vary from the internal layouts set out in these

These minor alterations will not affect the position and arrangements of external doors and windows nor will they affect the relative relationship between habitable rooms and windows.

Landscape proposals are indicative only, refer to Landscape drawings for Plant layouts are indicative only.

All materials shown or highlighted are indicative only and may be subject to changes made during detailed design development.

Museum Street landscape proposals are indicative.

B 24.05.23 IM Issued for Planning A 01.06.22 IM Issued For Planning Addendum
- 22.03.21 IM Issued for Planning

## rev date author / check comments

T 020 7703 3555 F 020 7703 3890

E info@dsdha.co.uk W www.dsdha.co.uk

project **Museum Street and West** 

London, WC1A 1JR

**Central Street** 

drawing title

1MS Proposed Second Floor