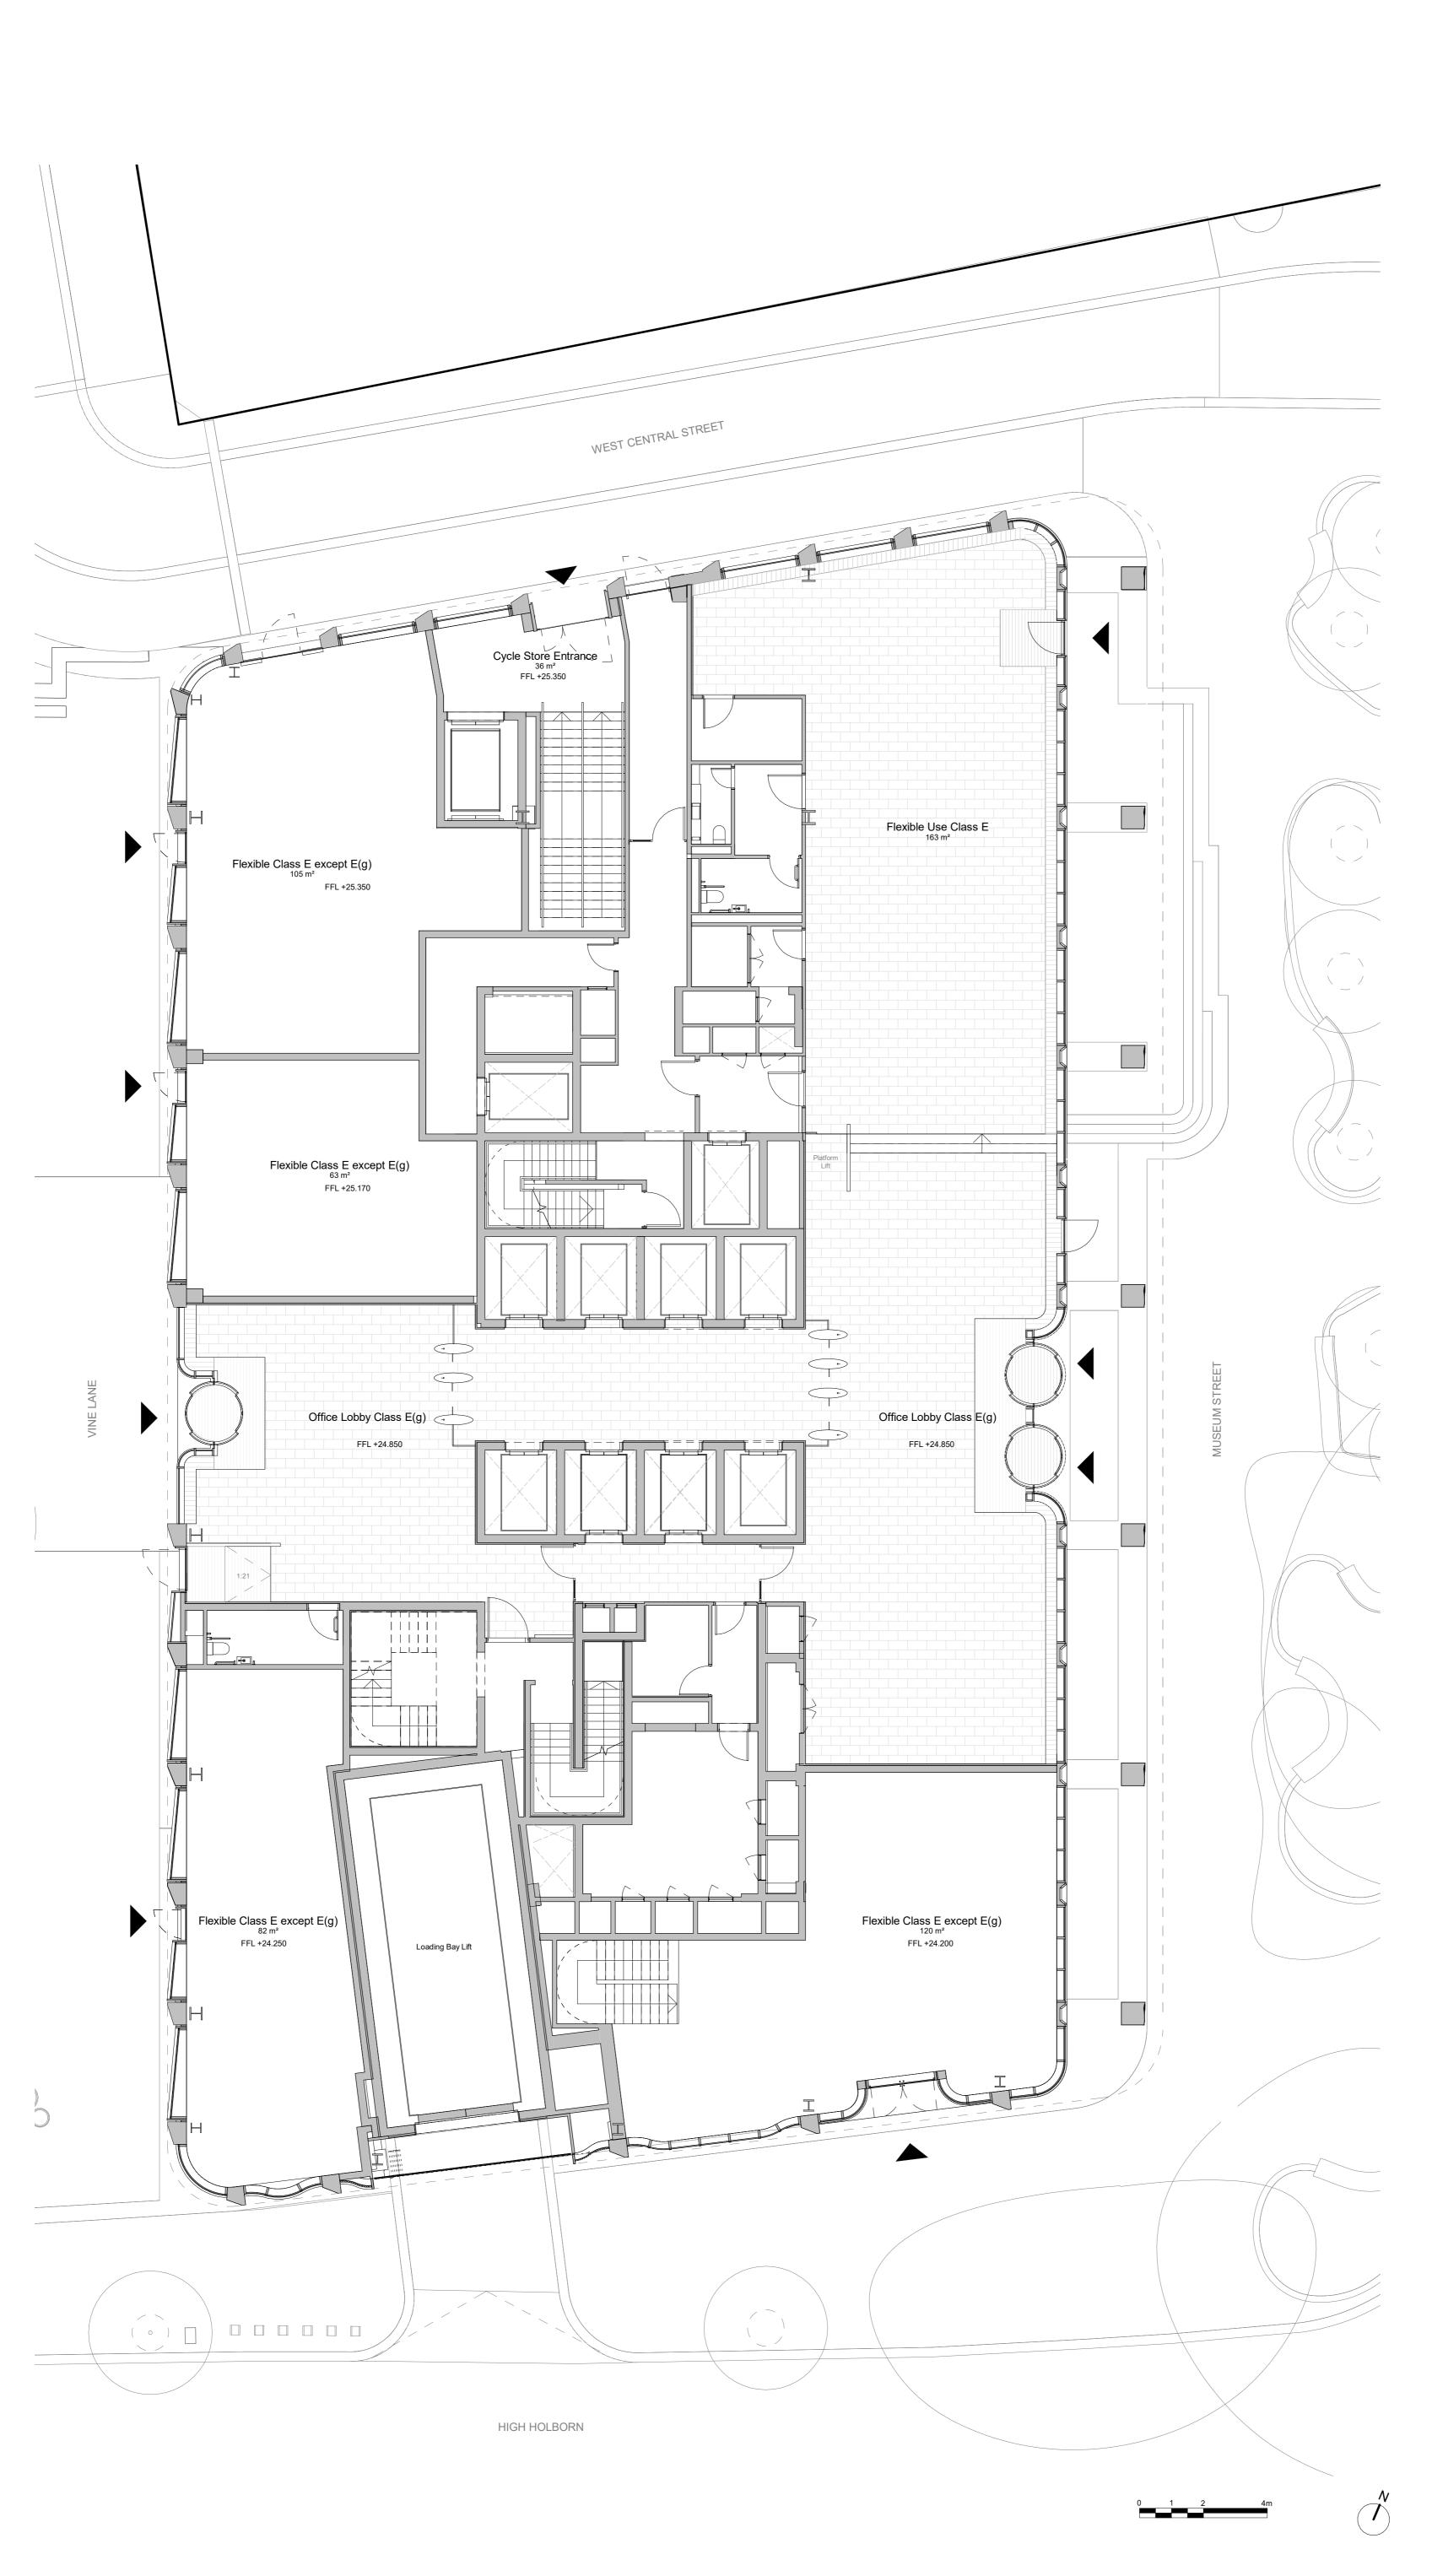

## GENERAL NOTES:

Planning Boundary shown is intended to align with proposed West End Project kerb extents along High Holborn. Post-submission amendment to asbuilt kerb line may be required.

The internal layouts within office floor space, residential apartments and ancillary areas of buildings are indicative and will be subject to design development.

The precise location of walls, internal doors, columns, risers and the detailed layout of office, bathroom and kitchen areas will be the subject of non-material changes and may vary from the internal layouts set out in these

These minor alterations will not affect the position and arrangements of external doors and windows nor will they affect the relative relationship between habitable rooms and windows.

Landscape proposals are indicative only, refer to Landscape drawings for details.

Plant layouts are indicative only.

All materials shown or highlighted are indicative only and may be subject to changes made during detailed design development.

Museum Street landscape proposals are indicative.

## rev date author / check comments

USUF 357 Kennington Lane

T 020 7703 3555

F 020 7703 3890

E info@dsdha.co.uk
W www.dsdha.co.uk

project

Museum Street and West Central Street

1MS Proposed Ground Floor Plan