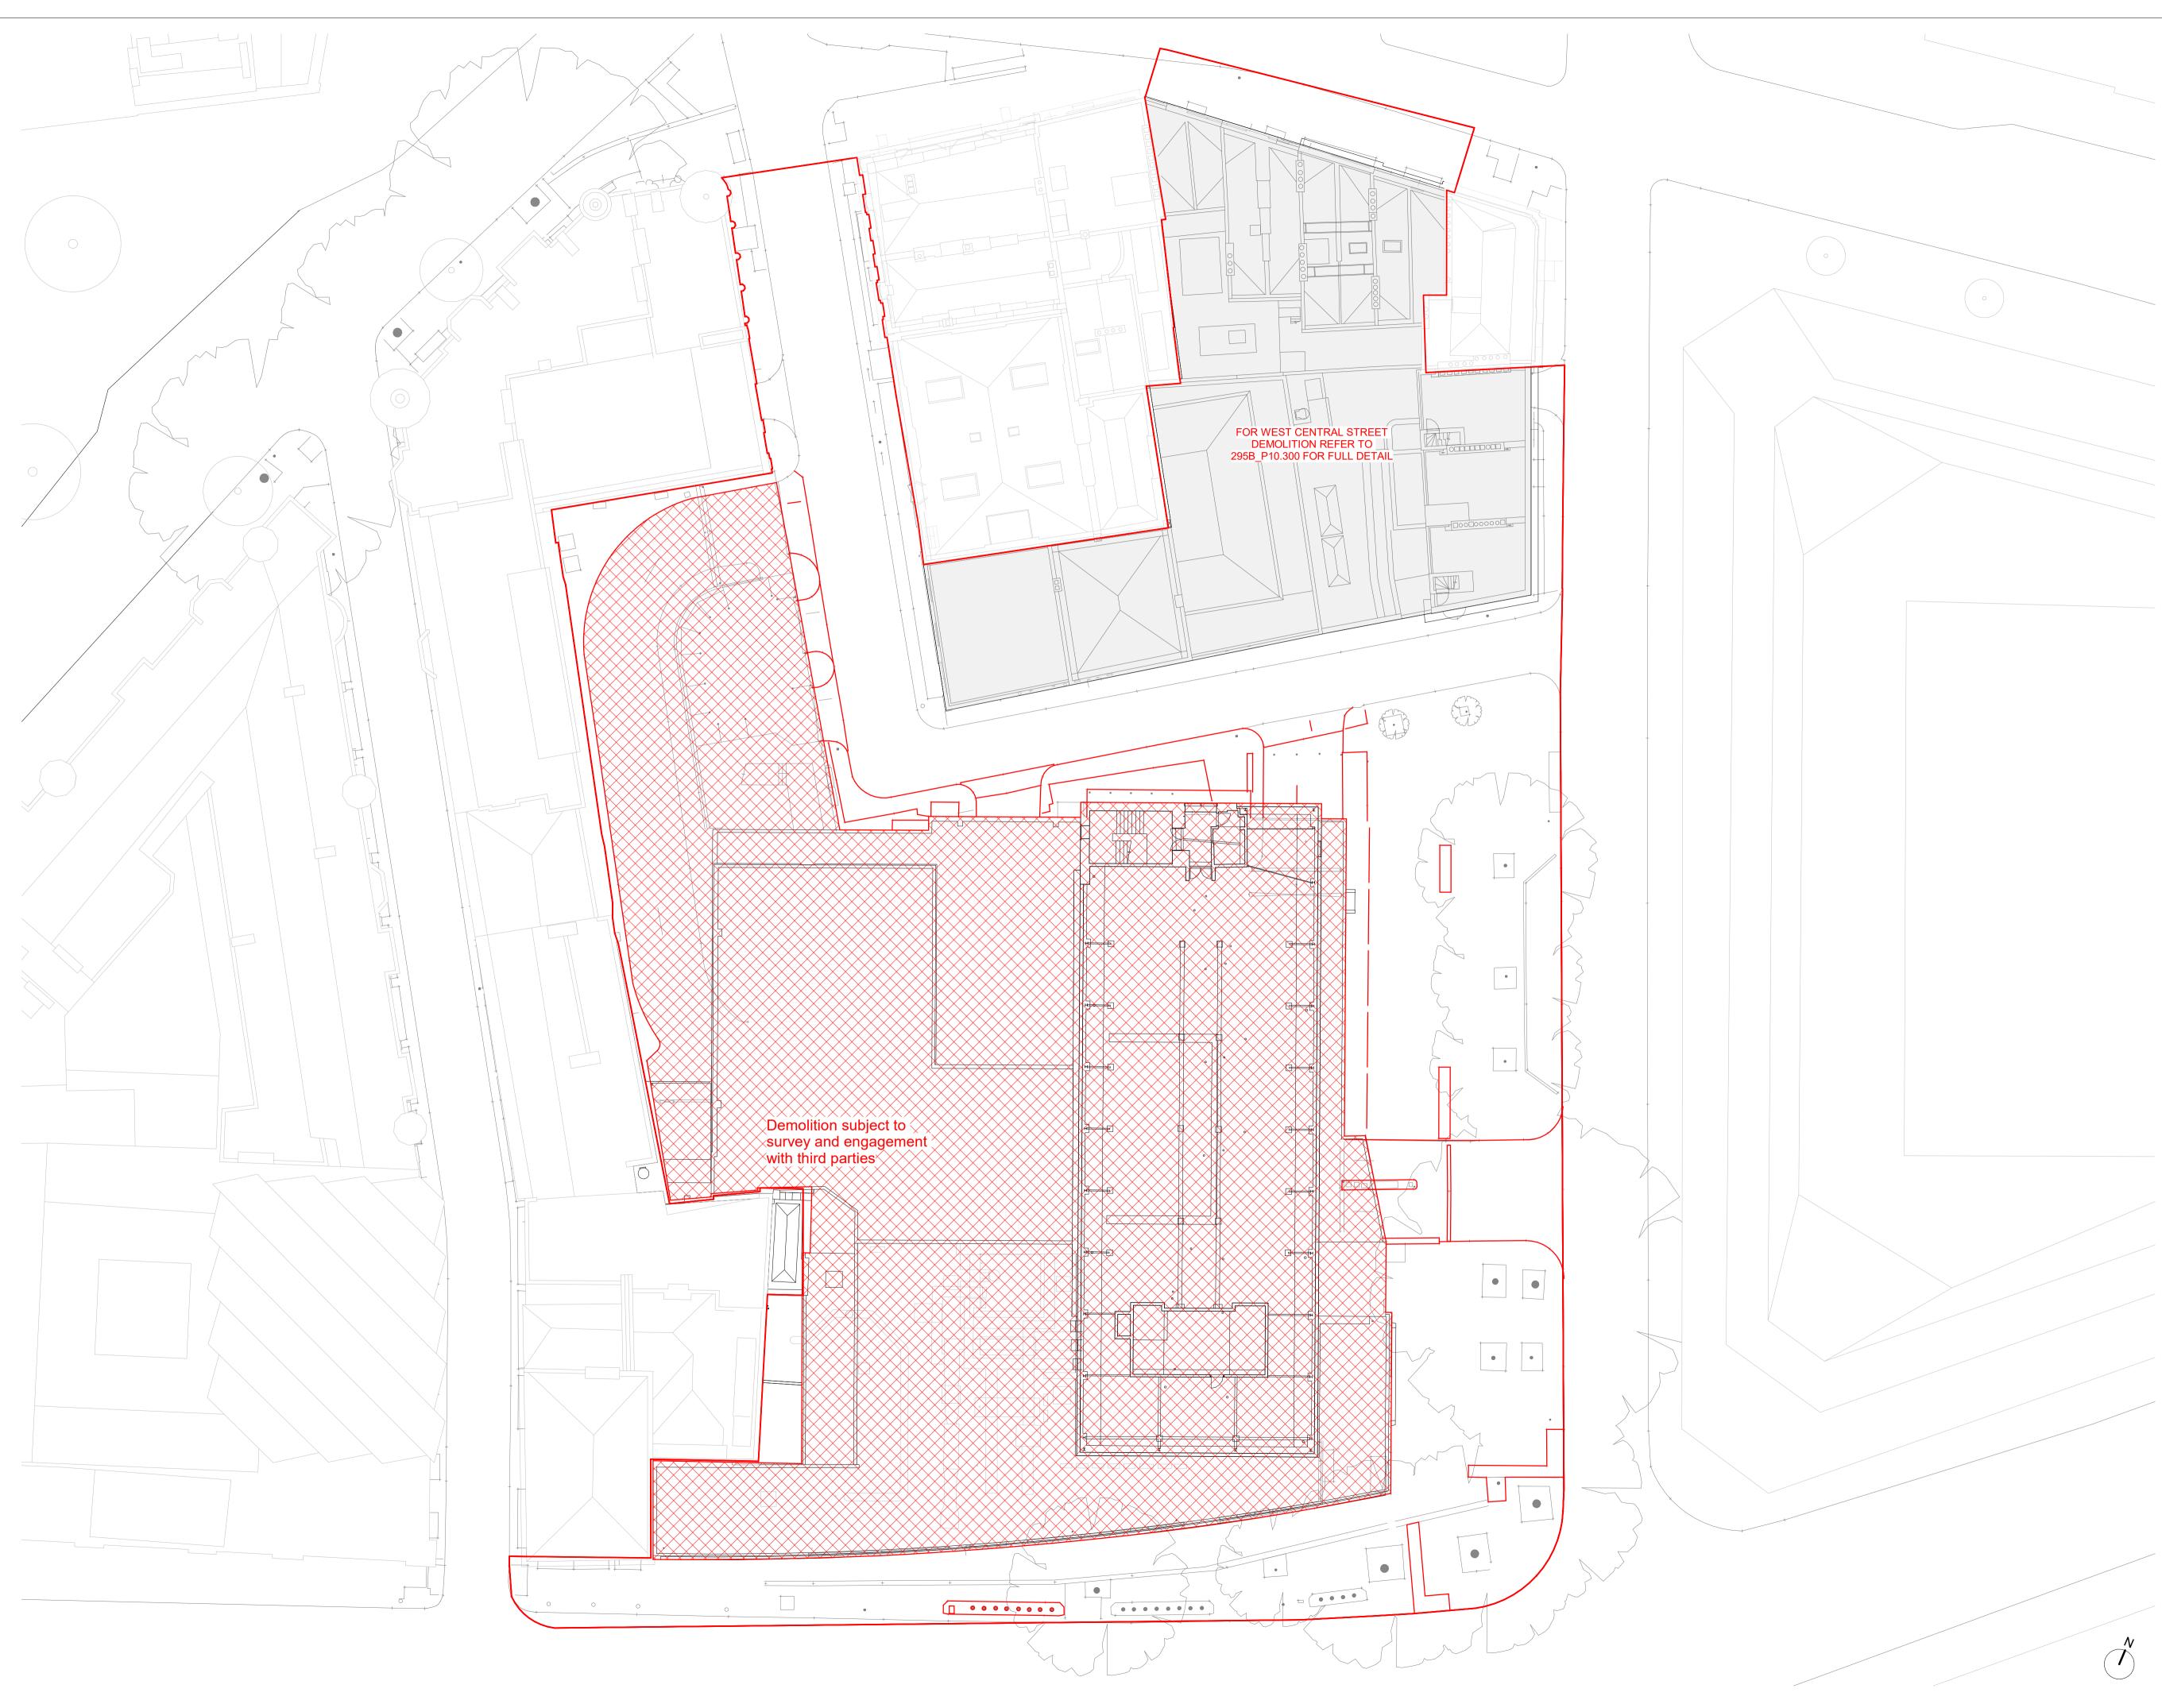

## GENERAL NOTES:

Existing drawings are for reference only - not for approval. Planning Boundary shown is intended to align with proposed West End Project kerb extents along High Holborn, and is based on available information as submitted. Post-submission amendment to as-built kerb line may be required.

Planning Boundary

Elements to be demolished

\_\_\_\_ WCS Demolition zone - For internals and roof elements to be demolished refer to drawing 295B\_P10.300 series

| B24.05.23IMIssued for PlanningA01.06.22IMIssued For Planning Addendum-22.03.21IMIssued for Planning                                                                                     |                |          |          |
|-----------------------------------------------------------------------------------------------------------------------------------------------------------------------------------------|----------------|----------|----------|
| ΡL                                                                                                                                                                                      | AN             | ΝΙΓ      | ١G       |
| rev date                                                                                                                                                                                | author / checl | comments |          |
| DSDHA   357 Kennington Lane London SE11 5QY   T 020 7703 3555 F 020 7703 3890   E info@dsdha.co.uk W www.dsdha.co.uk   W www.dsdha.co.uk Project   Museum Street and West Museum Street |                |          |          |
| Central Street<br>London, WC1A 1JR                                                                                                                                                      |                |          |          |
| drawing title                                                                                                                                                                           |                |          |          |
| Demolition Site Plan                                                                                                                                                                    |                |          |          |
| drawn                                                                                                                                                                                   | size           | date     | scale    |
| JM                                                                                                                                                                                      | A1             | 20/01/21 | 1 : 200  |
| drawing number                                                                                                                                                                          |                |          | revision |
| 295A_P10.300                                                                                                                                                                            |                |          | В        |