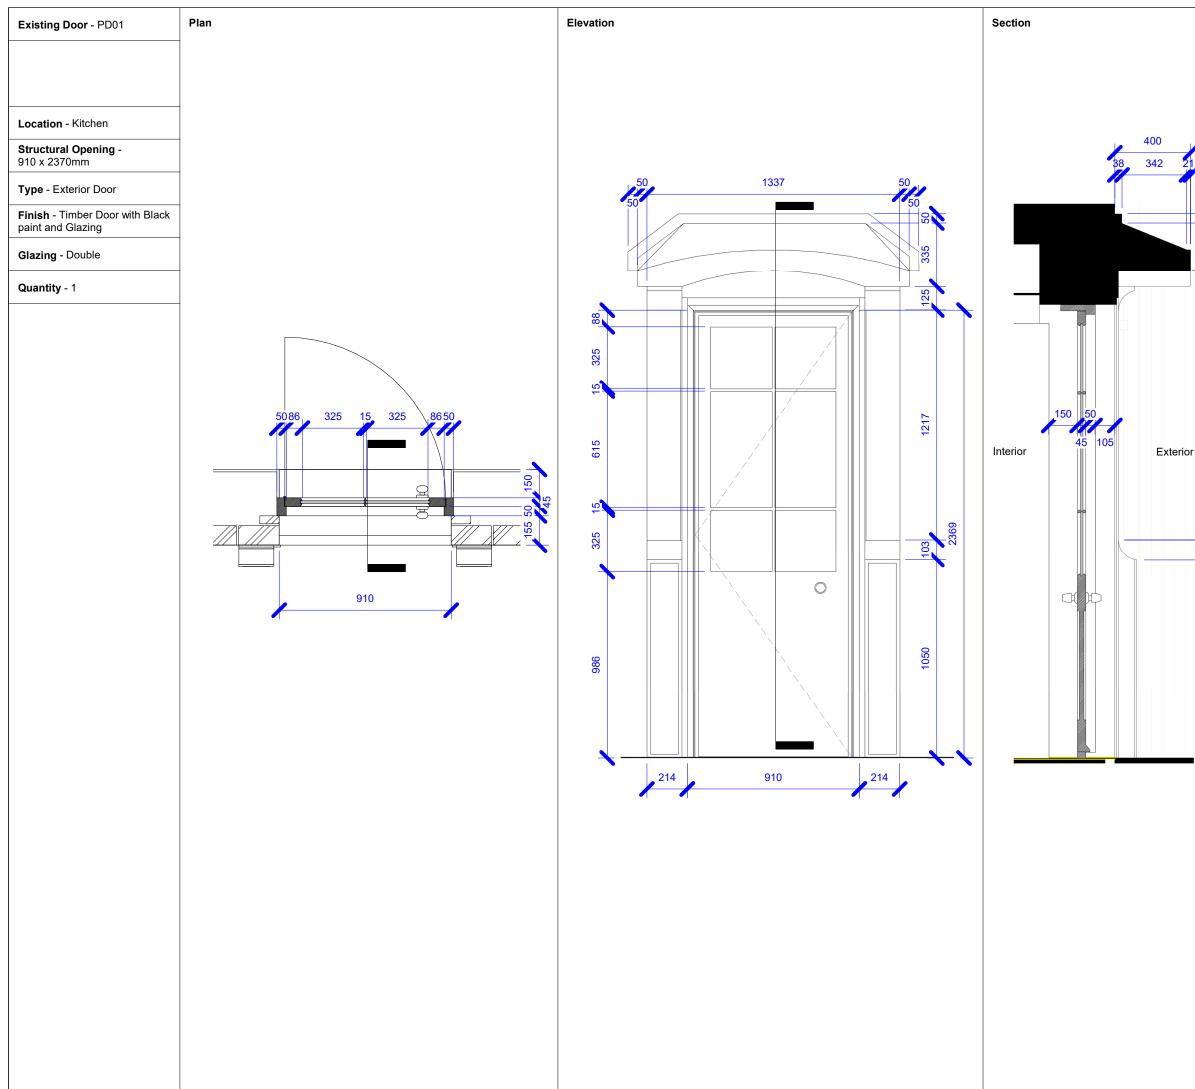

|        | general notes                      | <ol> <li>This drawing is copyright In Situ<br/>Architects and must not be copied in whole or part<br/>without prior consent.</li> <li>Do not scale from this drawing.</li> <li>Refer to drawing number.</li> <li>This drawing is to be read in conjunction with all<br/>other relevant architects and engineer's drawings.</li> <li>All dimensions to be checked on site prior to<br/>commencement of works and any discrepancies are<br/>to be checked with the architect immediately.</li> <li>Unless otherwise stated all dimensions are in mm.</li> <li>Not for construction</li> </ol> |
|--------|------------------------------------|---------------------------------------------------------------------------------------------------------------------------------------------------------------------------------------------------------------------------------------------------------------------------------------------------------------------------------------------------------------------------------------------------------------------------------------------------------------------------------------------------------------------------------------------------------------------------------------------|
| 139 50 |                                    | 0m 0.25 0.5 0.75 1m                                                                                                                                                                                                                                                                                                                                                                                                                                                                                                                                                                         |
| 85 111 |                                    |                                                                                                                                                                                                                                                                                                                                                                                                                                                                                                                                                                                             |
| 1342   |                                    |                                                                                                                                                                                                                                                                                                                                                                                                                                                                                                                                                                                             |
| 105    |                                    |                                                                                                                                                                                                                                                                                                                                                                                                                                                                                                                                                                                             |
| 1048   |                                    |                                                                                                                                                                                                                                                                                                                                                                                                                                                                                                                                                                                             |
| -      |                                    | rev date description dw                                                                                                                                                                                                                                                                                                                                                                                                                                                                                                                                                                     |
|        | client                             | Jack and Helene Reardon Bond                                                                                                                                                                                                                                                                                                                                                                                                                                                                                                                                                                |
|        | project<br>status<br>drawing title | 7a Bartholomew Rd Proposed Front Door Details                                                                                                                                                                                                                                                                                                                                                                                                                                                                                                                                               |
|        | drawing no                         | IS_A_0510<br>project no - originator - volume - level - type - role - number<br>1 : 20 06/06/23 SK                                                                                                                                                                                                                                                                                                                                                                                                                                                                                          |
|        |                                    |                                                                                                                                                                                                                                                                                                                                                                                                                                                                                                                                                                                             |
|        | address                            |                                                                                                                                                                                                                                                                                                                                                                                                                                                                                                                                                                                             |