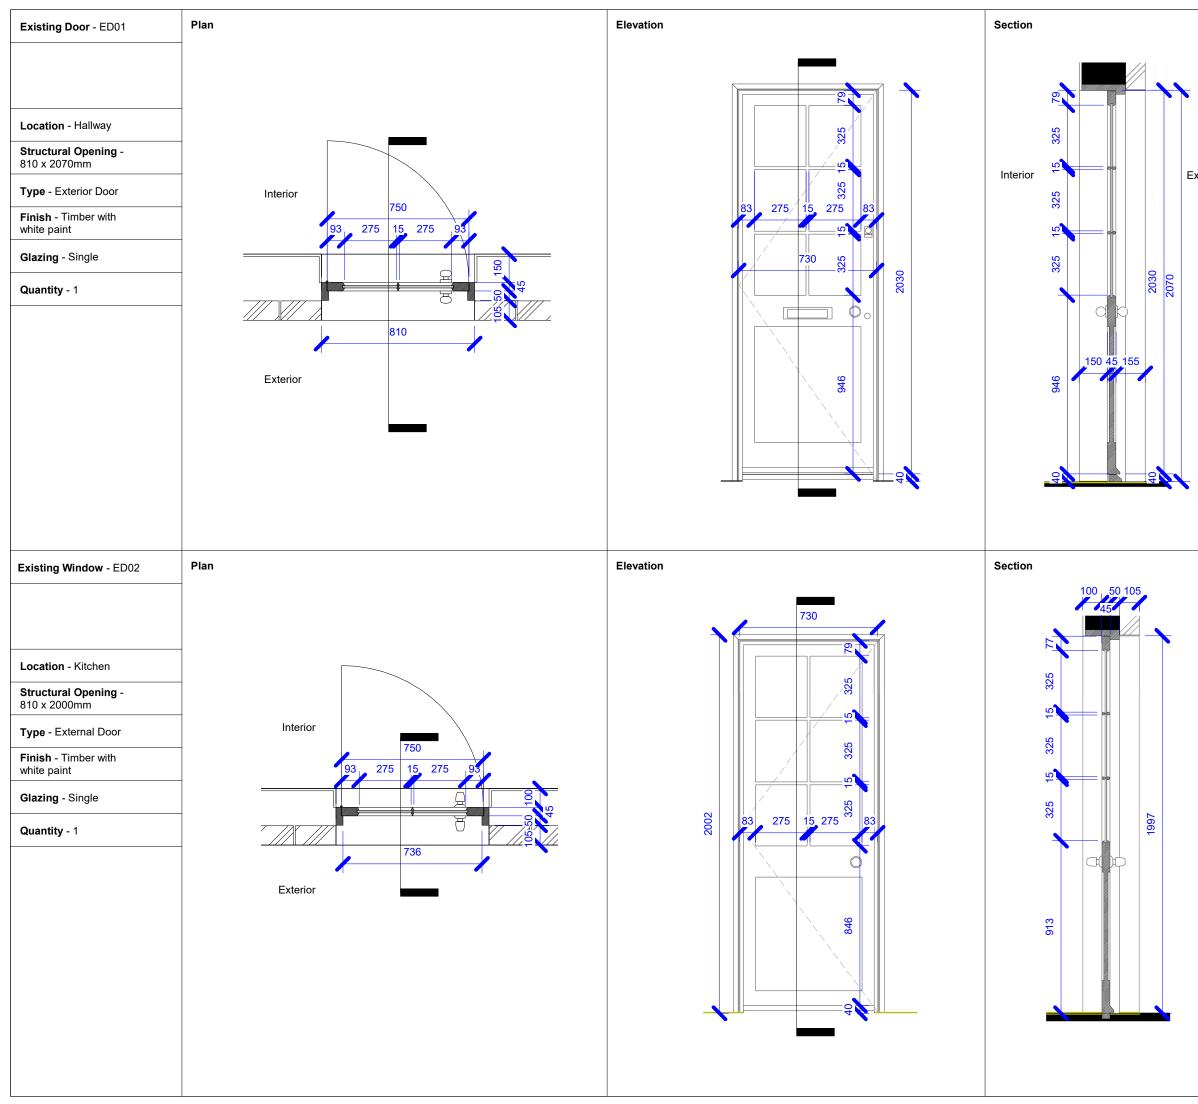

|         | general notes                 | <ol> <li>This drawing is copyright In Situ<br/>Architects and must not be copied in whole or part<br/>without prior consent.</li> <li>Do not scale from this drawing.</li> <li>Refer to drawing number.</li> <li>This drawing is to be read in conjunction with all<br/>other relevant architects and engineer's drawings.</li> <li>All dimensions to be checked on site prior to<br/>commencement of works and any discrepancies are<br/>to be checked with the architect immediately.</li> <li>Unless otherwise stated all dimensions are in mm.</li> <li>Not for construction</li> </ol> |                                     |                       |                     |          |
|---------|-------------------------------|---------------------------------------------------------------------------------------------------------------------------------------------------------------------------------------------------------------------------------------------------------------------------------------------------------------------------------------------------------------------------------------------------------------------------------------------------------------------------------------------------------------------------------------------------------------------------------------------|-------------------------------------|-----------------------|---------------------|----------|
| xterior |                               | 0m                                                                                                                                                                                                                                                                                                                                                                                                                                                                                                                                                                                          | 0.25                                | 0.5                   | 0.75                | <br>1m   |
|         |                               |                                                                                                                                                                                                                                                                                                                                                                                                                                                                                                                                                                                             |                                     |                       |                     |          |
|         |                               |                                                                                                                                                                                                                                                                                                                                                                                                                                                                                                                                                                                             |                                     |                       |                     |          |
|         |                               |                                                                                                                                                                                                                                                                                                                                                                                                                                                                                                                                                                                             |                                     |                       |                     |          |
|         |                               |                                                                                                                                                                                                                                                                                                                                                                                                                                                                                                                                                                                             |                                     |                       |                     |          |
|         | client                        | rev<br>Jack                                                                                                                                                                                                                                                                                                                                                                                                                                                                                                                                                                                 | date<br>and Hele                    | des<br>ne Reard       | cription<br>on Bond | dw       |
|         | project                       | 7a Ba                                                                                                                                                                                                                                                                                                                                                                                                                                                                                                                                                                                       | rtholome                            | w Rd                  |                     |          |
|         | status<br>drawing title       | Existi                                                                                                                                                                                                                                                                                                                                                                                                                                                                                                                                                                                      | ing Door                            | Details               |                     |          |
|         | drawing no                    |                                                                                                                                                                                                                                                                                                                                                                                                                                                                                                                                                                                             |                                     | me - kevel - type - r | ole - number        |          |
|         | scale<br>original             | 1 : 20                                                                                                                                                                                                                                                                                                                                                                                                                                                                                                                                                                                      |                                     | 06/06/2               |                     | SK<br>SB |
|         | address<br>telephone<br>email | 39 Erie<br>+44 (0                                                                                                                                                                                                                                                                                                                                                                                                                                                                                                                                                                           | SITU<br>c Street, Lo<br>)777 276 02 | ndon, E3 4T           | G                   |          |