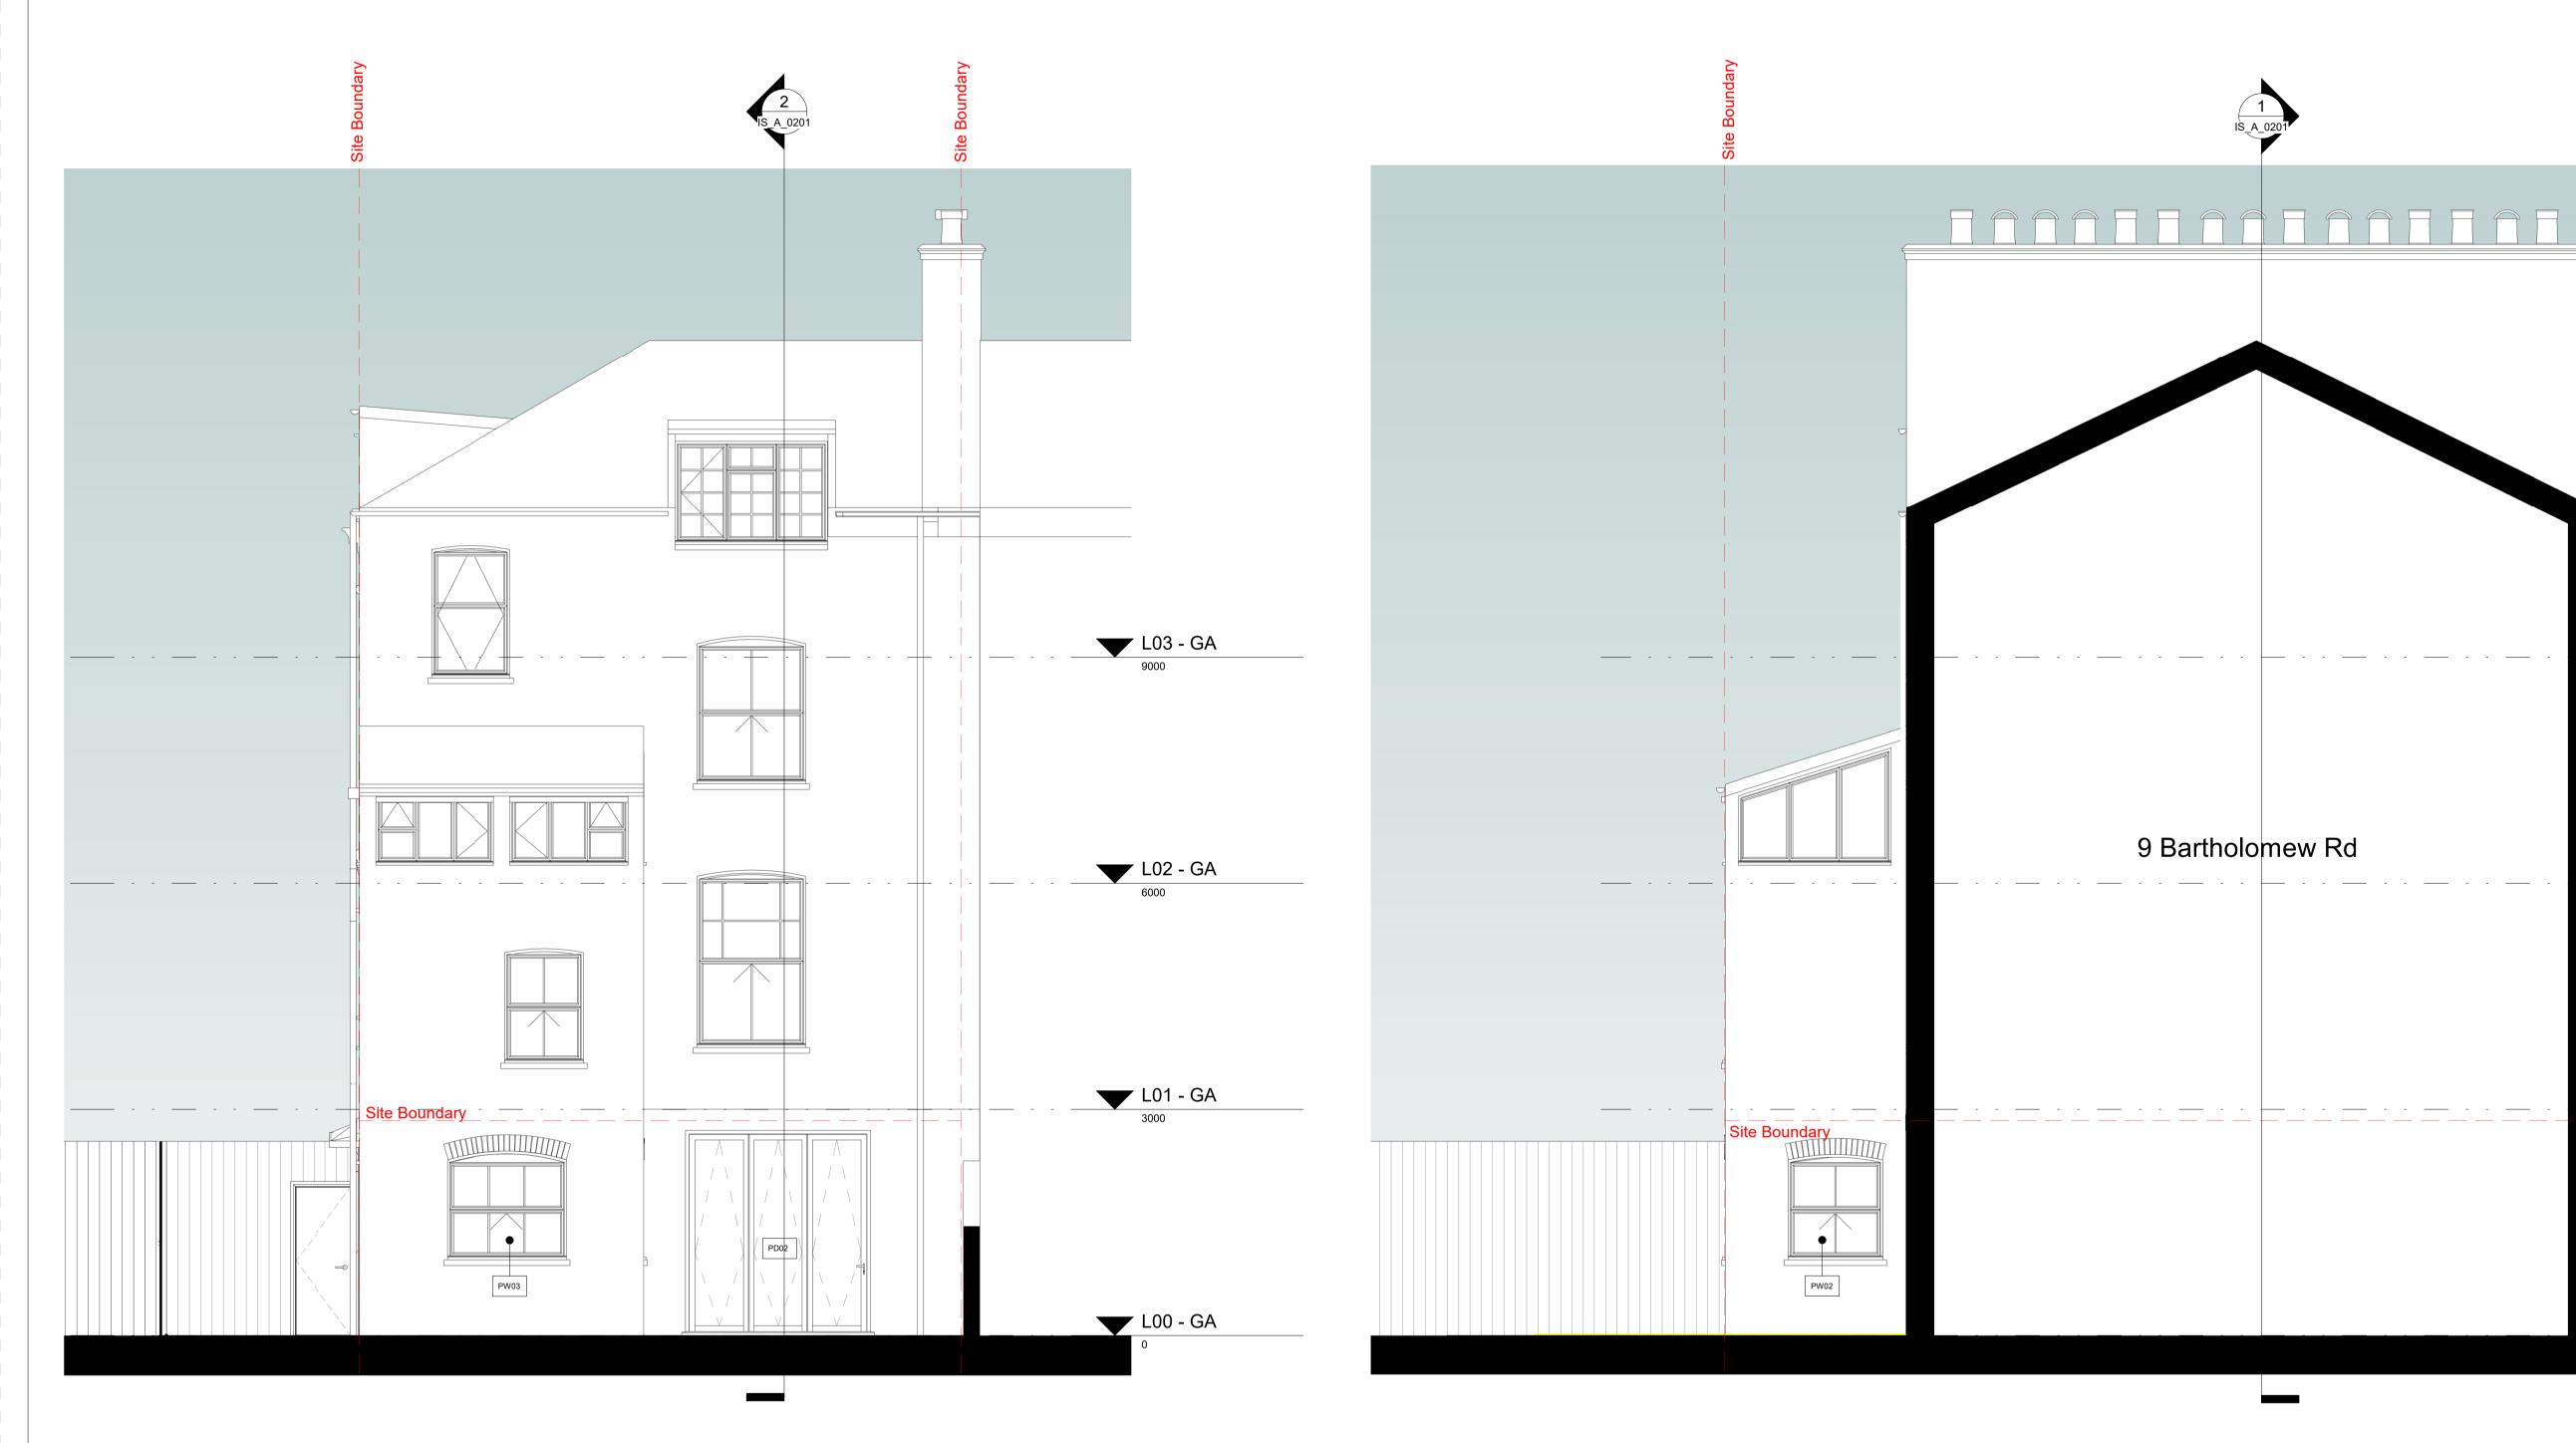

L03 - GA

L02 - GA

L01 - GA

commencement of works and any discrepancies are to be checked with the architect immediately.

6. Unless otherwise stated all dimensions are in mm.

7. Not For Construction

PROPOSED GA EAST ELEVATION

description

<sup>client</sup> Jack Bond

project 7a Bartholomew Rd

status Planning

drawing title Proposed Elevations South/East

drawing no IS\_A\_0303

scale 1:50 date XX.XX.201X drawn SK

checked SB revision B