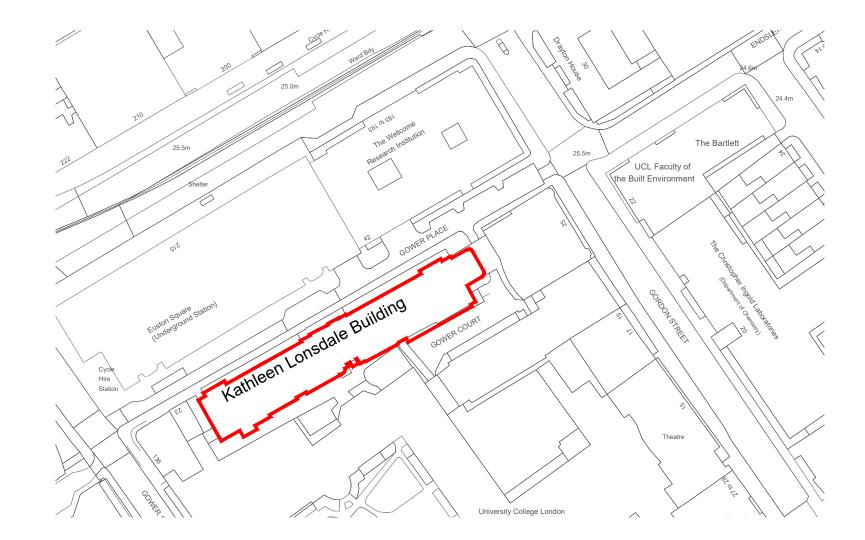

1 SITE LOCATION PLAN - KATHLEEN LONSDALE BUILDING Scale: 1:1250

| N                                                                                                                                                                                                                                                                                                                                                                                                                                                       |             |    |    |            |
|---------------------------------------------------------------------------------------------------------------------------------------------------------------------------------------------------------------------------------------------------------------------------------------------------------------------------------------------------------------------------------------------------------------------------------------------------------|-------------|----|----|------------|
| KEY                                                                                                                                                                                                                                                                                                                                                                                                                                                     |             |    |    |            |
| SITE AREA                                                                                                                                                                                                                                                                                                                                                                                                                                               |             |    |    |            |
|                                                                                                                                                                                                                                                                                                                                                                                                                                                         |             |    |    |            |
|                                                                                                                                                                                                                                                                                                                                                                                                                                                         |             |    |    |            |
|                                                                                                                                                                                                                                                                                                                                                                                                                                                         |             |    |    |            |
|                                                                                                                                                                                                                                                                                                                                                                                                                                                         |             |    |    |            |
|                                                                                                                                                                                                                                                                                                                                                                                                                                                         |             |    |    |            |
|                                                                                                                                                                                                                                                                                                                                                                                                                                                         |             |    |    |            |
|                                                                                                                                                                                                                                                                                                                                                                                                                                                         |             |    |    |            |
|                                                                                                                                                                                                                                                                                                                                                                                                                                                         |             |    |    |            |
| T1                                                                                                                                                                                                                                                                                                                                                                                                                                                      | TENDER      | GA |    | 12.04.2023 |
| Rev                                                                                                                                                                                                                                                                                                                                                                                                                                                     | Description | Ву | QA | DD.MM.YY   |
| © This drawing and any design hereon is the copyright of Potter<br>Raper and must not be reproduced without their written consent. All<br>drawings remain the property of Potter Raper. Figured dimension<br>only to be taken from this drawing. All dimensions to be checked on<br>site. Please inform Potter Raper immediately of any discrepancies<br>before work proceeds.<br>Client<br>UNIVERSITY COLLEGE LONDON<br>Project Name<br>KLB GAS SUPPLY |             |    |    |            |
| Project Location                                                                                                                                                                                                                                                                                                                                                                                                                                        |             |    |    |            |
| KATHLEEN LONSDALE BUILDING<br>GOWER STREET<br>LONDON, WC1E 6BT                                                                                                                                                                                                                                                                                                                                                                                          |             |    |    |            |
| Sheet Name<br>SITE LOCATION PLAN                                                                                                                                                                                                                                                                                                                                                                                                                        |             |    |    |            |
| Project Status<br>TENDER                                                                                                                                                                                                                                                                                                                                                                                                                                |             |    |    |            |
| Drawing Nr.<br>LB032-SW2215-100                                                                                                                                                                                                                                                                                                                                                                                                                         |             |    |    |            |
| Scale AS INDICATED@ A3                                                                                                                                                                                                                                                                                                                                                                                                                                  |             |    |    |            |
| POTTER<br>RAPER<br>101 St Martin's Lane<br>London<br>WC2N 4AZ<br>Tel: 020 7436 5005                                                                                                                                                                                                                                                                                                                                                                     |             |    |    |            |