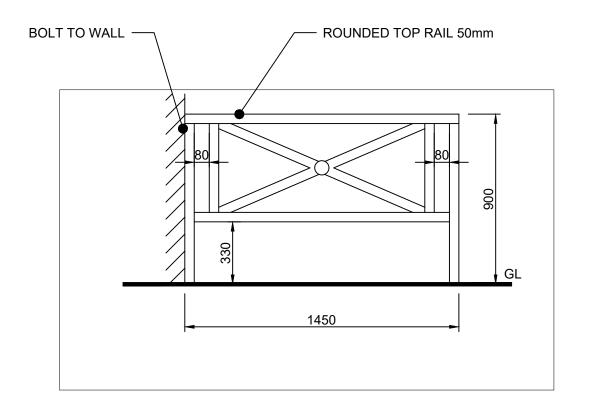

Project Status

**TENDER** 

Drawing Nr. LB032-SW2215-004

0 1

1:20 @ A3

101 St Martin's Lane London WC2N 4AZ Tel: 020 7436 5005

NOTE:

PROPOSED BESPOKE HANDRAIL IS TO MATCH EXISTING RAMP HANDRAILS.

PRINCIPAL CONTRACTOR IS TO PROVIDE SHOP DRAWINGS PRIOR TO MANUFACTURER FOR APPROVAL BY THE CONTRACT ADMINISTRATOR. COLOUR TO BE BLACK

PROPOSED HAND RAIL ELEVATION
Scale: 1:20

O.2 O O.2 O.4 1
Scale Bar 1:20