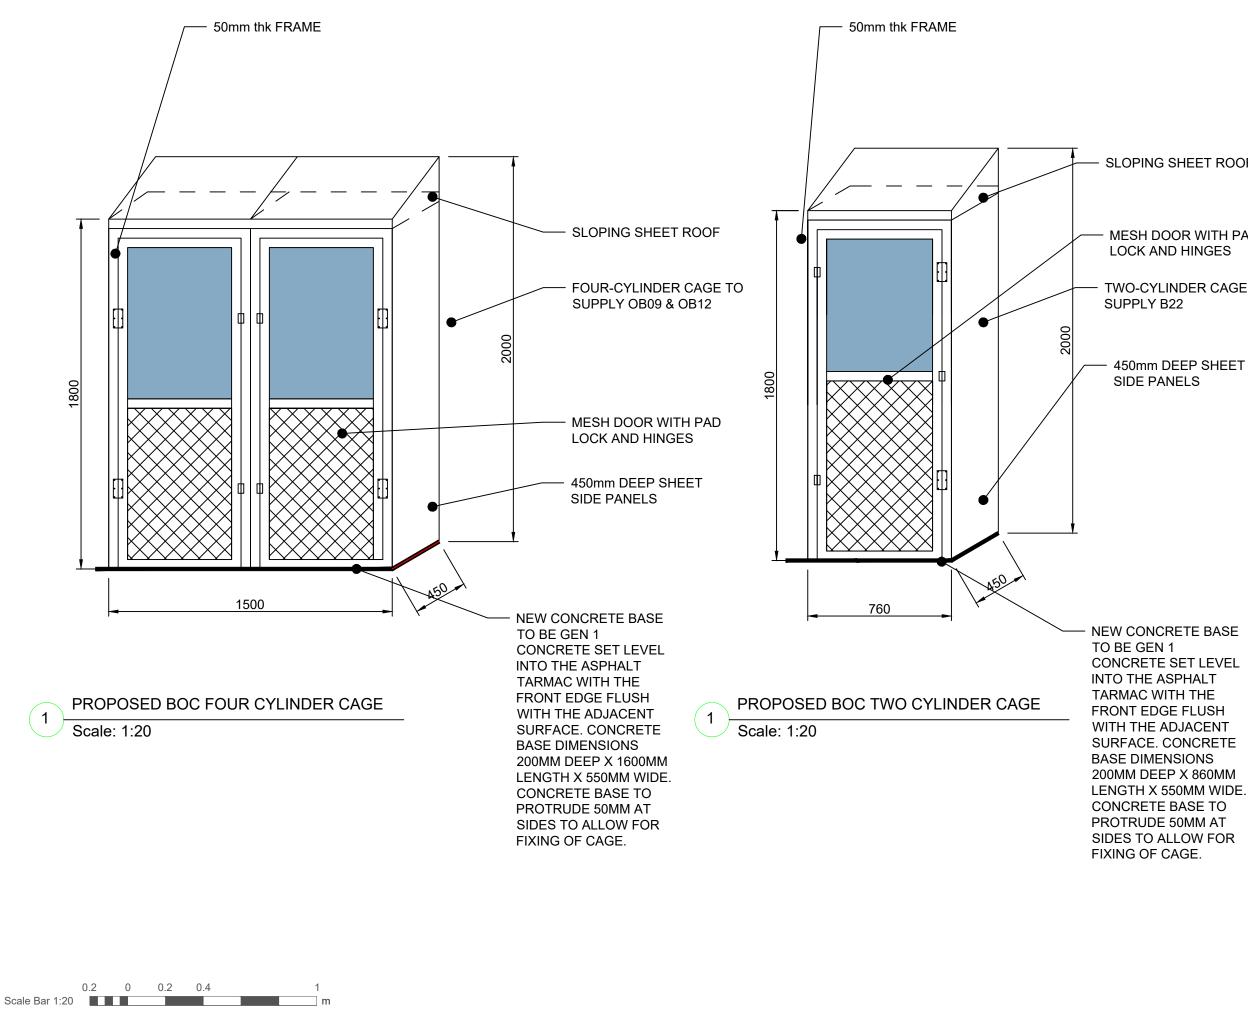

## SLOPING SHEET ROOF

## MESH DOOR WITH PAD

TWO-CYLINDER CAGE TO

## 450mm DEEP SHEET

| T1                                                                                                                                                                                                                                                                                                                                                                             | TENDER      | VM | GL | 12.04.2023 |
|--------------------------------------------------------------------------------------------------------------------------------------------------------------------------------------------------------------------------------------------------------------------------------------------------------------------------------------------------------------------------------|-------------|----|----|------------|
| Rev                                                                                                                                                                                                                                                                                                                                                                            | Description | Ву | QA | DD.MM.YY   |
| © This drawing and any design hereon is the copyright of Potter<br>Raper and must not be reproduced without their written consent. All<br>drawings remain the property of Potter Raper. Figured dimension<br>only to be taken from this drawing. All dimensions to be checked on<br>site. Please inform Potter Raper immediately of any discrepancies<br>before work proceeds. |             |    |    |            |
| Client<br>UNIVERSITY COLLEGE LONDON                                                                                                                                                                                                                                                                                                                                            |             |    |    |            |