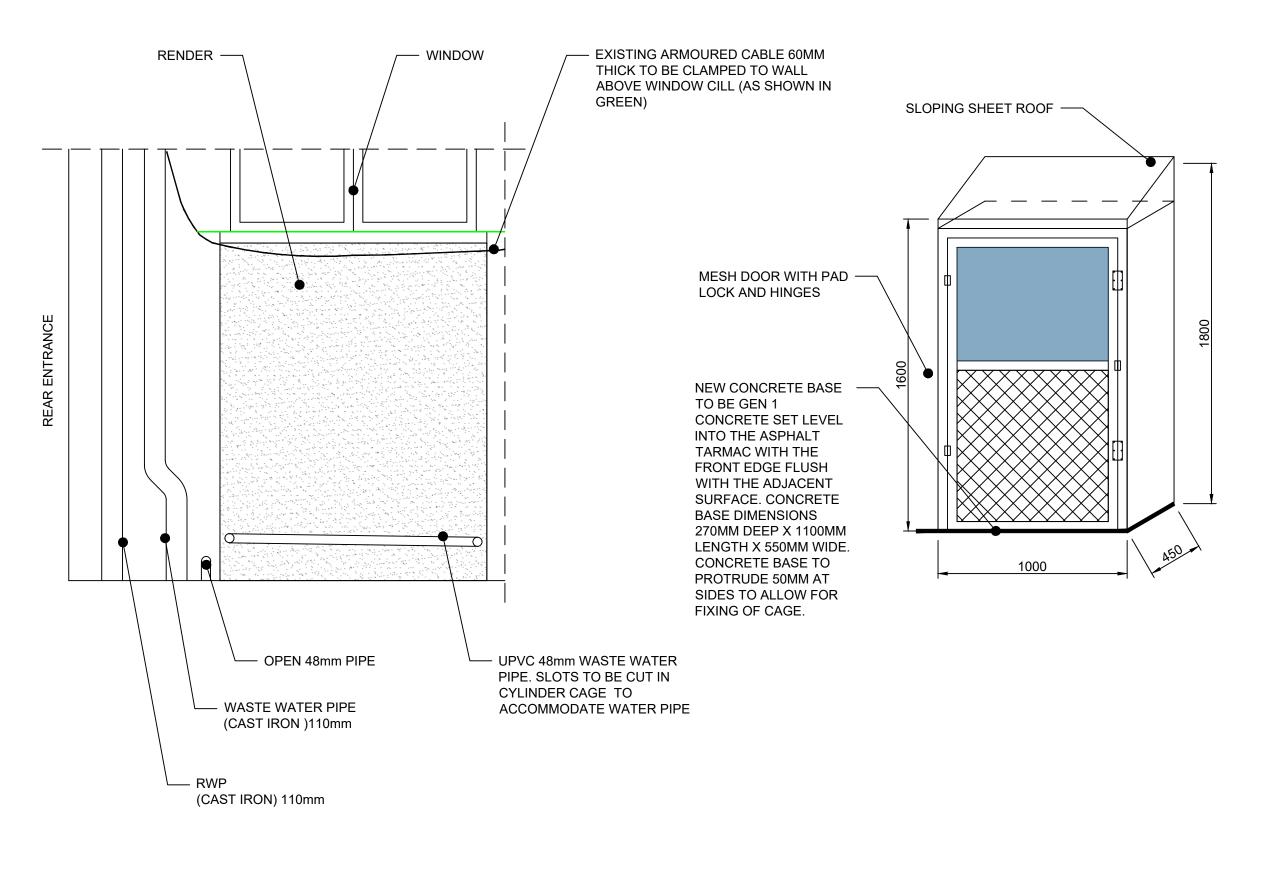

LOCATION OF PROPOSED THREE CYLINDER GAS CAGE (ENTRANCE TO WEST STAIRCASE)

Scale: 1:20

Scale Bar 1:20

0.2 0 0.2 0.4

PROPOSED BOC THREE CYLINDER CAGE

Scale: 1:20

Raper and must not be reproduced without their written consent. All drawings remain the property of Potter Raper. Figured dimension only to be taken from this drawing. All dimensions to be checked or site. Please inform Potter Raper immediately of any discrepancies before work proceeds.