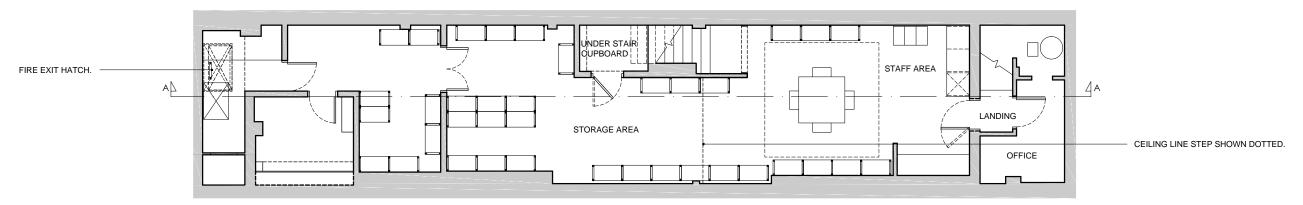

## **EXISTING BASEMENT PLAN SCALE 1:100**

| 09 | 12.06.23 | New existing set (as-built)                 | FR |
|----|----------|---------------------------------------------|----|
| 08 | 21.12.22 | Handrail added dotted.                      | FR |
| 07 | 07.12.22 | Shopfront section updated                   | FR |
| 06 | 14.11.22 | Dimensions added                            | FR |
| 05 | 07.11.22 | Removal of elevation drawing                | FR |
| 04 | 26.10.22 | Paving exact set-out                        | FR |
| 03 | 26.10.22 | Updates after more dimensions where taken   | FR |
| 02 | 24.10.22 | Front Paving Added                          | FR |
| 01 | 24.10.22 | Notes, basement stairs and acro-prop, added | FR |