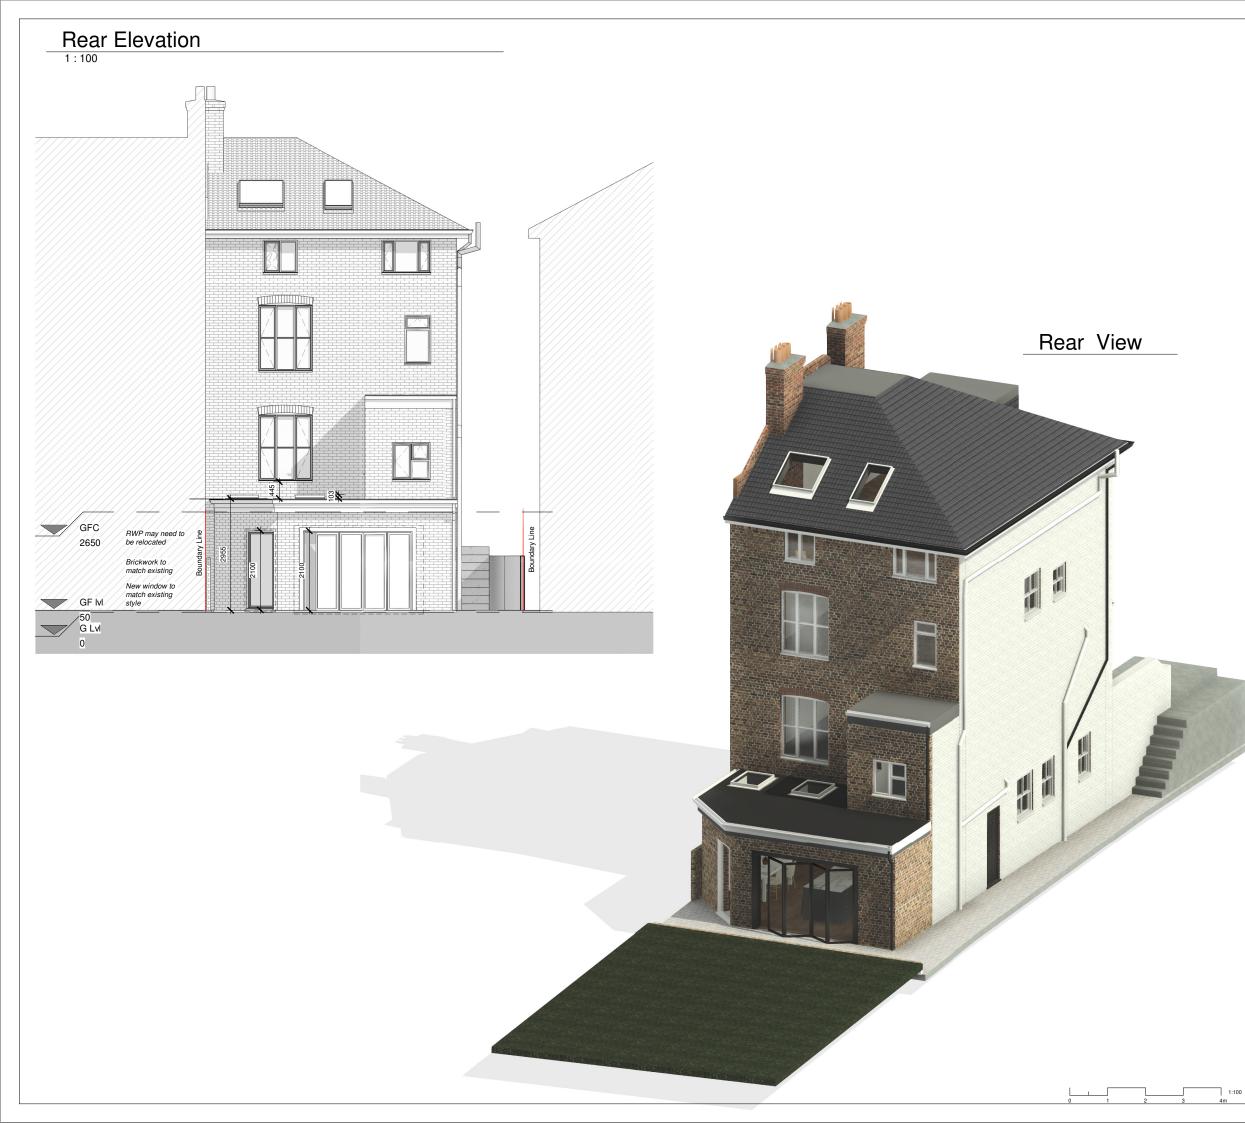

| PROGRA                                                                                                  | MME:                                                                                                                                                                   |            |            |               |                                               |  |
|---------------------------------------------------------------------------------------------------------|------------------------------------------------------------------------------------------------------------------------------------------------------------------------|------------|------------|---------------|-----------------------------------------------|--|
|                                                                                                         |                                                                                                                                                                        |            |            |               |                                               |  |
|                                                                                                         |                                                                                                                                                                        |            |            |               |                                               |  |
|                                                                                                         |                                                                                                                                                                        |            |            |               |                                               |  |
|                                                                                                         |                                                                                                                                                                        |            |            |               |                                               |  |
|                                                                                                         |                                                                                                                                                                        |            |            |               |                                               |  |
|                                                                                                         |                                                                                                                                                                        |            |            |               |                                               |  |
| KEY:                                                                                                    |                                                                                                                                                                        |            |            |               |                                               |  |
|                                                                                                         | Neighbour                                                                                                                                                              | ing contex | t —        |               | Boundary line                                 |  |
|                                                                                                         | Existing wa                                                                                                                                                            | alls       |            |               | Existing removed                              |  |
|                                                                                                         | Proposed                                                                                                                                                               | walls      |            |               | 1.2 m head height                             |  |
|                                                                                                         | Proposed i                                                                                                                                                             | rooflight  |            |               | 1.5 m head hieght                             |  |
|                                                                                                         |                                                                                                                                                                        |            | _          |               | Ridge line                                    |  |
| REVISIO                                                                                                 |                                                                                                                                                                        | 3:         |            |               |                                               |  |
| REV: DAT                                                                                                |                                                                                                                                                                        |            | ION:       |               |                                               |  |
|                                                                                                         |                                                                                                                                                                        |            |            |               |                                               |  |
|                                                                                                         |                                                                                                                                                                        |            |            |               |                                               |  |
| GENERA                                                                                                  | L NOTES                                                                                                                                                                | 3:         |            |               |                                               |  |
| 1. All Dimens                                                                                           |                                                                                                                                                                        |            |            |               | stated<br>nt building regulations             |  |
| and all rele                                                                                            | vant british                                                                                                                                                           | standard   | s/codes    | of practice   |                                               |  |
|                                                                                                         |                                                                                                                                                                        |            |            |               | ig out of the works on<br>on of materials and |  |
|                                                                                                         | ement of wo                                                                                                                                                            |            | onjunctior | n with all re | elevant drawings and                          |  |
| specificatio                                                                                            | ons                                                                                                                                                                    |            | -          |               | nsite by contractor                           |  |
|                                                                                                         |                                                                                                                                                                        | -          |            |               | designs if the toilet                         |  |
|                                                                                                         | away from<br>edded into (                                                                                                                                              | -          |            | raed addit    | ionally by your                               |  |
| contractor                                                                                              |                                                                                                                                                                        | -          | -          | -             |                                               |  |
|                                                                                                         | use, unless                                                                                                                                                            |            |            |               | nce to that of the                            |  |
|                                                                                                         | <ol> <li>Skylights must not protrude past the roof slope by more than 150mm</li> <li>Glazing which exceeds 25% of the added floor area will result in extra</li> </ol> |            |            |               |                                               |  |
| charges for S.A.P Calculations<br>11. Windows on a side elevation at first floor level or above must be |                                                                                                                                                                        |            |            |               |                                               |  |
|                                                                                                         | on a side ei<br>glazing and                                                                                                                                            |            |            |               | bove must be                                  |  |
|                                                                                                         |                                                                                                                                                                        |            |            |               | a rough position.<br>al engineer prior        |  |
| to construc                                                                                             |                                                                                                                                                                        | 0 00 0011  |            |               |                                               |  |
|                                                                                                         |                                                                                                                                                                        |            |            |               |                                               |  |
|                                                                                                         |                                                                                                                                                                        |            |            |               |                                               |  |
|                                                                                                         |                                                                                                                                                                        |            |            |               |                                               |  |
|                                                                                                         |                                                                                                                                                                        |            |            |               |                                               |  |
|                                                                                                         |                                                                                                                                                                        |            |            |               |                                               |  |
| F                                                                                                       | REE                                                                                                                                                                    | EDC        | M          | ΗО            | MES                                           |  |
| Freedom                                                                                                 | Homes Fa                                                                                                                                                               | lina Cross | s 85 Uxb   | ridae Bd      | London W5 5BW                                 |  |
|                                                                                                         |                                                                                                                                                                        |            |            |               |                                               |  |
| CLIENT:                                                                                                 |                                                                                                                                                                        | So         | phie La    | amb           |                                               |  |
|                                                                                                         | Rea                                                                                                                                                                    | ar Exten   | sion. Ir   | iternal w     | vorks                                         |  |
| PROJECT:                                                                                                |                                                                                                                                                                        |            |            |               |                                               |  |
|                                                                                                         |                                                                                                                                                                        |            | urghley    |               |                                               |  |
|                                                                                                         |                                                                                                                                                                        | r          | Londo      |               |                                               |  |
| PROJECT AD                                                                                              | PROJECT ADDRESS:                                                                                                                                                       |            |            |               |                                               |  |
|                                                                                                         | PRO                                                                                                                                                                    | POSED      | REAR       | ELEVA         | TION                                          |  |
| DRAWING TI                                                                                              | ſLE:                                                                                                                                                                   |            |            |               |                                               |  |
| DRAWN BY:                                                                                               | NK                                                                                                                                                                     |            | CHEC       | KED BY:       | RR                                            |  |
| 30.1                                                                                                    |                                                                                                                                                                        |            |            |               |                                               |  |
|                                                                                                         | 1.2022                                                                                                                                                                 | _          | B02        |               | 24.04.23                                      |  |
| DATE:                                                                                                   | 1.2022                                                                                                                                                                 | Rev:       | R02        | Rev. DA       |                                               |  |