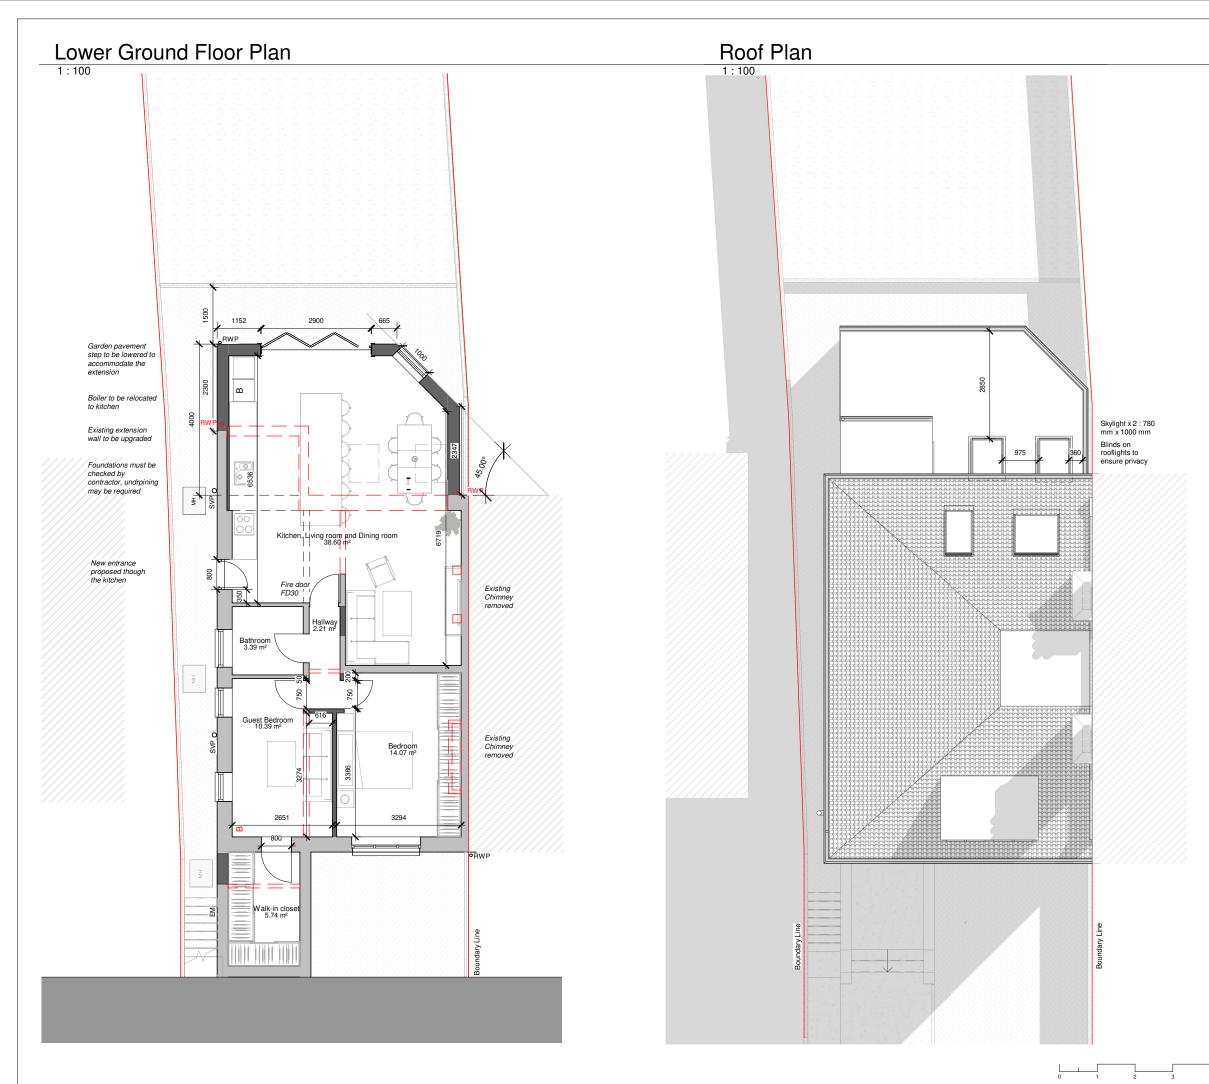

|                                                                                                                       | DNIAL ADEAC (C                                                                                          | 14)                                                                                           |                                                                                  |
|-----------------------------------------------------------------------------------------------------------------------|---------------------------------------------------------------------------------------------------------|-----------------------------------------------------------------------------------------------|----------------------------------------------------------------------------------|
| Dremond CC.                                                                                                           | RNAL AREAS (G                                                                                           |                                                                                               |                                                                                  |
| Proposed GF:                                                                                                          | 18.94                                                                                                   | 5 M²                                                                                          |                                                                                  |
|                                                                                                                       |                                                                                                         | тс                                                                                            | DTAL_ 18.945 m <sup>2</sup>                                                      |
| KEY:                                                                                                                  |                                                                                                         |                                                                                               |                                                                                  |
| Ne                                                                                                                    | eighbouring context                                                                                     |                                                                                               | Boundary line                                                                    |
| Ex                                                                                                                    | isting walls                                                                                            |                                                                                               | Existing removed                                                                 |
| Pr                                                                                                                    | oposed walls                                                                                            |                                                                                               | - 1.2 m head height                                                              |
| Pr                                                                                                                    | oposed rooflight                                                                                        |                                                                                               | - 1.5 m head hieght                                                              |
|                                                                                                                       |                                                                                                         |                                                                                               | - Ridge line                                                                     |
| REVISION N                                                                                                            | OTES:                                                                                                   |                                                                                               |                                                                                  |
| REV: DATE:                                                                                                            | DESCRIPTIO                                                                                              | ON:                                                                                           |                                                                                  |
|                                                                                                                       |                                                                                                         |                                                                                               |                                                                                  |
|                                                                                                                       |                                                                                                         |                                                                                               |                                                                                  |
| GENERAL N                                                                                                             | IOTES:                                                                                                  |                                                                                               |                                                                                  |
| 1 All Dimensions                                                                                                      | s are in millimetres                                                                                    | unless otherw                                                                                 | ico etatod                                                                       |
| and all relevan<br>3. The Contracto<br>site, all dimens<br>commencemen<br>4. This Drawing i<br>specifications         | t british standards<br>r is responsible fo<br>sions to be checke<br>nt of works.<br>s to be read in cor | s/codes of prace<br>r the correct seed prior to fabri<br>njunction with a                     | etting out of the works o<br>cation of materials and<br>all relevant drawings an |
| 5. Exact SVP and                                                                                                      | d Boiler position to                                                                                    | be determined                                                                                 | d onsite by contractor                                                           |
|                                                                                                                       | oilet' would be req<br>ay from existing S\                                                              |                                                                                               | ain designs if the toilet                                                        |
|                                                                                                                       |                                                                                                         |                                                                                               | dditionally by your                                                              |
| contractor                                                                                                            |                                                                                                         | _                                                                                             |                                                                                  |
|                                                                                                                       | naterials are to be<br>, unless otherwise                                                               |                                                                                               | arance to that of the                                                            |
| •                                                                                                                     |                                                                                                         |                                                                                               | by more than 150mm                                                               |
|                                                                                                                       |                                                                                                         | he added floor                                                                                | area will result in extra                                                        |
| -                                                                                                                     | A.P Calculations<br>side elevation at f                                                                 | first floor level                                                                             | or above must be                                                                 |
| 12. Load-bearing p                                                                                                    |                                                                                                         | osts are showr                                                                                | n<br>n in a rough position.<br>ctural engineer prior                             |
| to construction                                                                                                       |                                                                                                         |                                                                                               |                                                                                  |
|                                                                                                                       |                                                                                                         |                                                                                               |                                                                                  |
|                                                                                                                       |                                                                                                         |                                                                                               |                                                                                  |
|                                                                                                                       |                                                                                                         |                                                                                               | l                                                                                |
|                                                                                                                       |                                                                                                         |                                                                                               | l                                                                                |
| FR                                                                                                                    |                                                                                                         | м н с                                                                                         | I<br>D M E S                                                                     |
|                                                                                                                       |                                                                                                         |                                                                                               | I<br>D M E S<br>Rd, London W5 5BW                                                |
|                                                                                                                       | nes. Ealing Cross                                                                                       |                                                                                               |                                                                                  |
| Freedom Hon                                                                                                           | nes. Ealing Cross                                                                                       | , 85 Uxbridge F<br>bhie Lamb                                                                  | Rd, London W5 5BW                                                                |
| Freedom Hon                                                                                                           | nes. Ealing Cross<br>Sop<br>Rear Extens<br>36a Bu<br>N                                                  | , 85 Uxbridge F<br>bhie Lamb<br>sion. Interna<br>urghley Roa<br>W5 1UE                        | Rd, London W5 5BW                                                                |
| Freedom Hon                                                                                                           | nes. Ealing Cross<br>Sop<br>Rear Extens<br>36a Bu<br>N                                                  | , 85 Uxbridge F<br>ohie Lamb<br>sion. Interna<br>urghley Roa                                  | Rd, London W5 5BW                                                                |
| Freedom Hon CLIENT: PROJECT:                                                                                          | nes. Ealing Cross<br>Sop<br>Rear Extens<br>36a Bi<br>N                                                  | , 85 Uxbridge F<br>bhie Lamb<br>sion. Interna<br>urghley Roa<br>W5 1UE                        | Rd, London W5 5BW                                                                |
| Freedom Hon <u>CLIENT:</u> PROJECT: PROJECT ADDR                                                                      | nes. Ealing Cross<br>Sop<br>Rear Extens<br>36a Bi<br>N                                                  | , 85 Uxbridge I<br>ohie Lamb<br>sion. Interna<br>urghley Roa<br>W5 1UE<br>London              | Rd, London W5 5BW                                                                |
| Freedom Hon <u>CLIENT:</u> PROJECT: PROJECT ADDR                                                                      | nes. Ealing Cross<br>Sop<br>Rear Extens<br>36a Bi<br>N<br>I<br>ESS:<br>OPOSED FLC                       | , 85 Uxbridge I<br>ohie Lamb<br>sion. Interna<br>urghley Roa<br>W5 1UE<br>London              | Rd, London W5 5BW<br>I works                                                     |
| Freedom Hon CLIENT: PROJECT: PROJECT ADDR PROJECT ADDR                                                                | nes. Ealing Cross<br>Sop<br>Rear Extens<br>36a Bi<br>N<br>I<br>ESS:<br>OPOSED FLC                       | , 85 Uxbridge I<br>ohie Lamb<br>sion. Interna<br>urghley Roa<br>W5 1UE<br>London              | Rd, London W5 5BW                                                                |
| Freedom Hon<br><u>CLIENT:</u><br><u>PROJECT:</u><br><u>PROJECT ADDR</u><br><u>PROJECT ADDR</u><br><u>PROJECT ADDR</u> | nes. Ealing Cross<br>Sop<br>Rear Extens<br>36a Bi<br>N<br>36a Bi<br>N<br>BESS:<br>OPOSED FLC<br>:<br>NK | , 85 Uxbridge F<br>ohie Lamb<br>sion. Interna<br>urghley Roa<br>W5 1UE<br>London<br>DOR AND R | Rd, London W5 5BW                                                                |