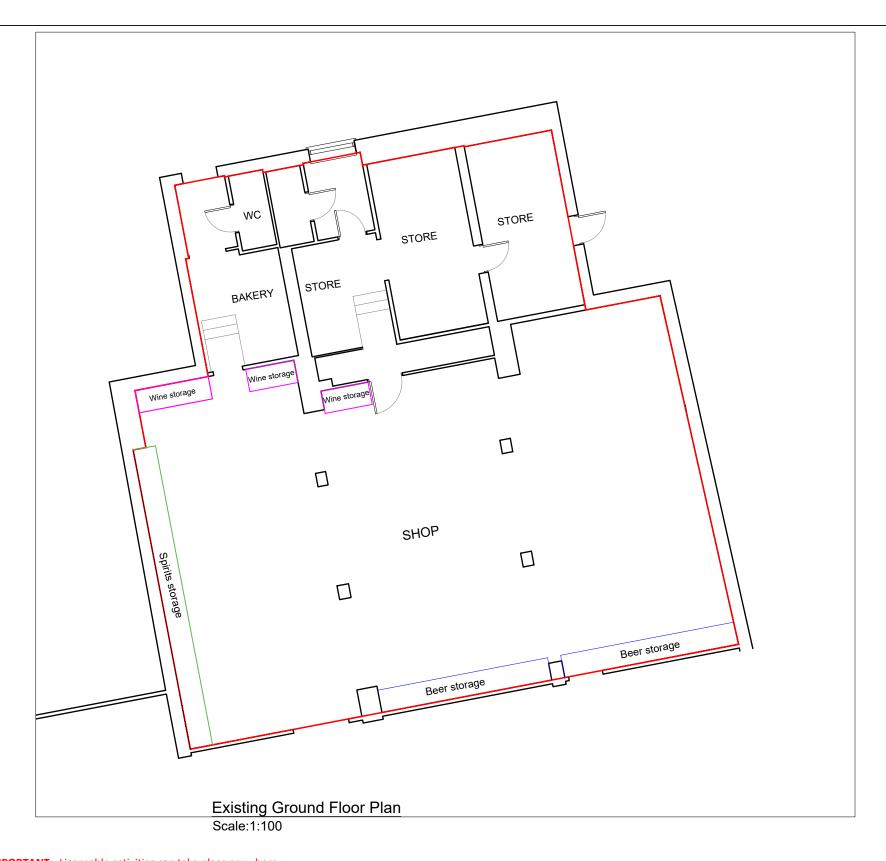

131 Heston Road, Hounslow, Middx, 7

|               | Site Address:                     | Client Detail:     | Title:      |                     |             |    |  |
|---------------|-----------------------------------|--------------------|-------------|---------------------|-------------|----|--|
|               | 18 - 22 Crowndale Road<br>NW1 1TT |                    | Existing Gr | g Ground Floor Plan |             |    |  |
| ie<br>ed<br>e |                                   |                    | Block Plan  |                     |             |    |  |
| , T           | W5 0RD Tel: 020 8574 4546         | Fax: 020 8574 4526 | Scale:      | 1:100/ 500          | Paper Size: | A3 |  |