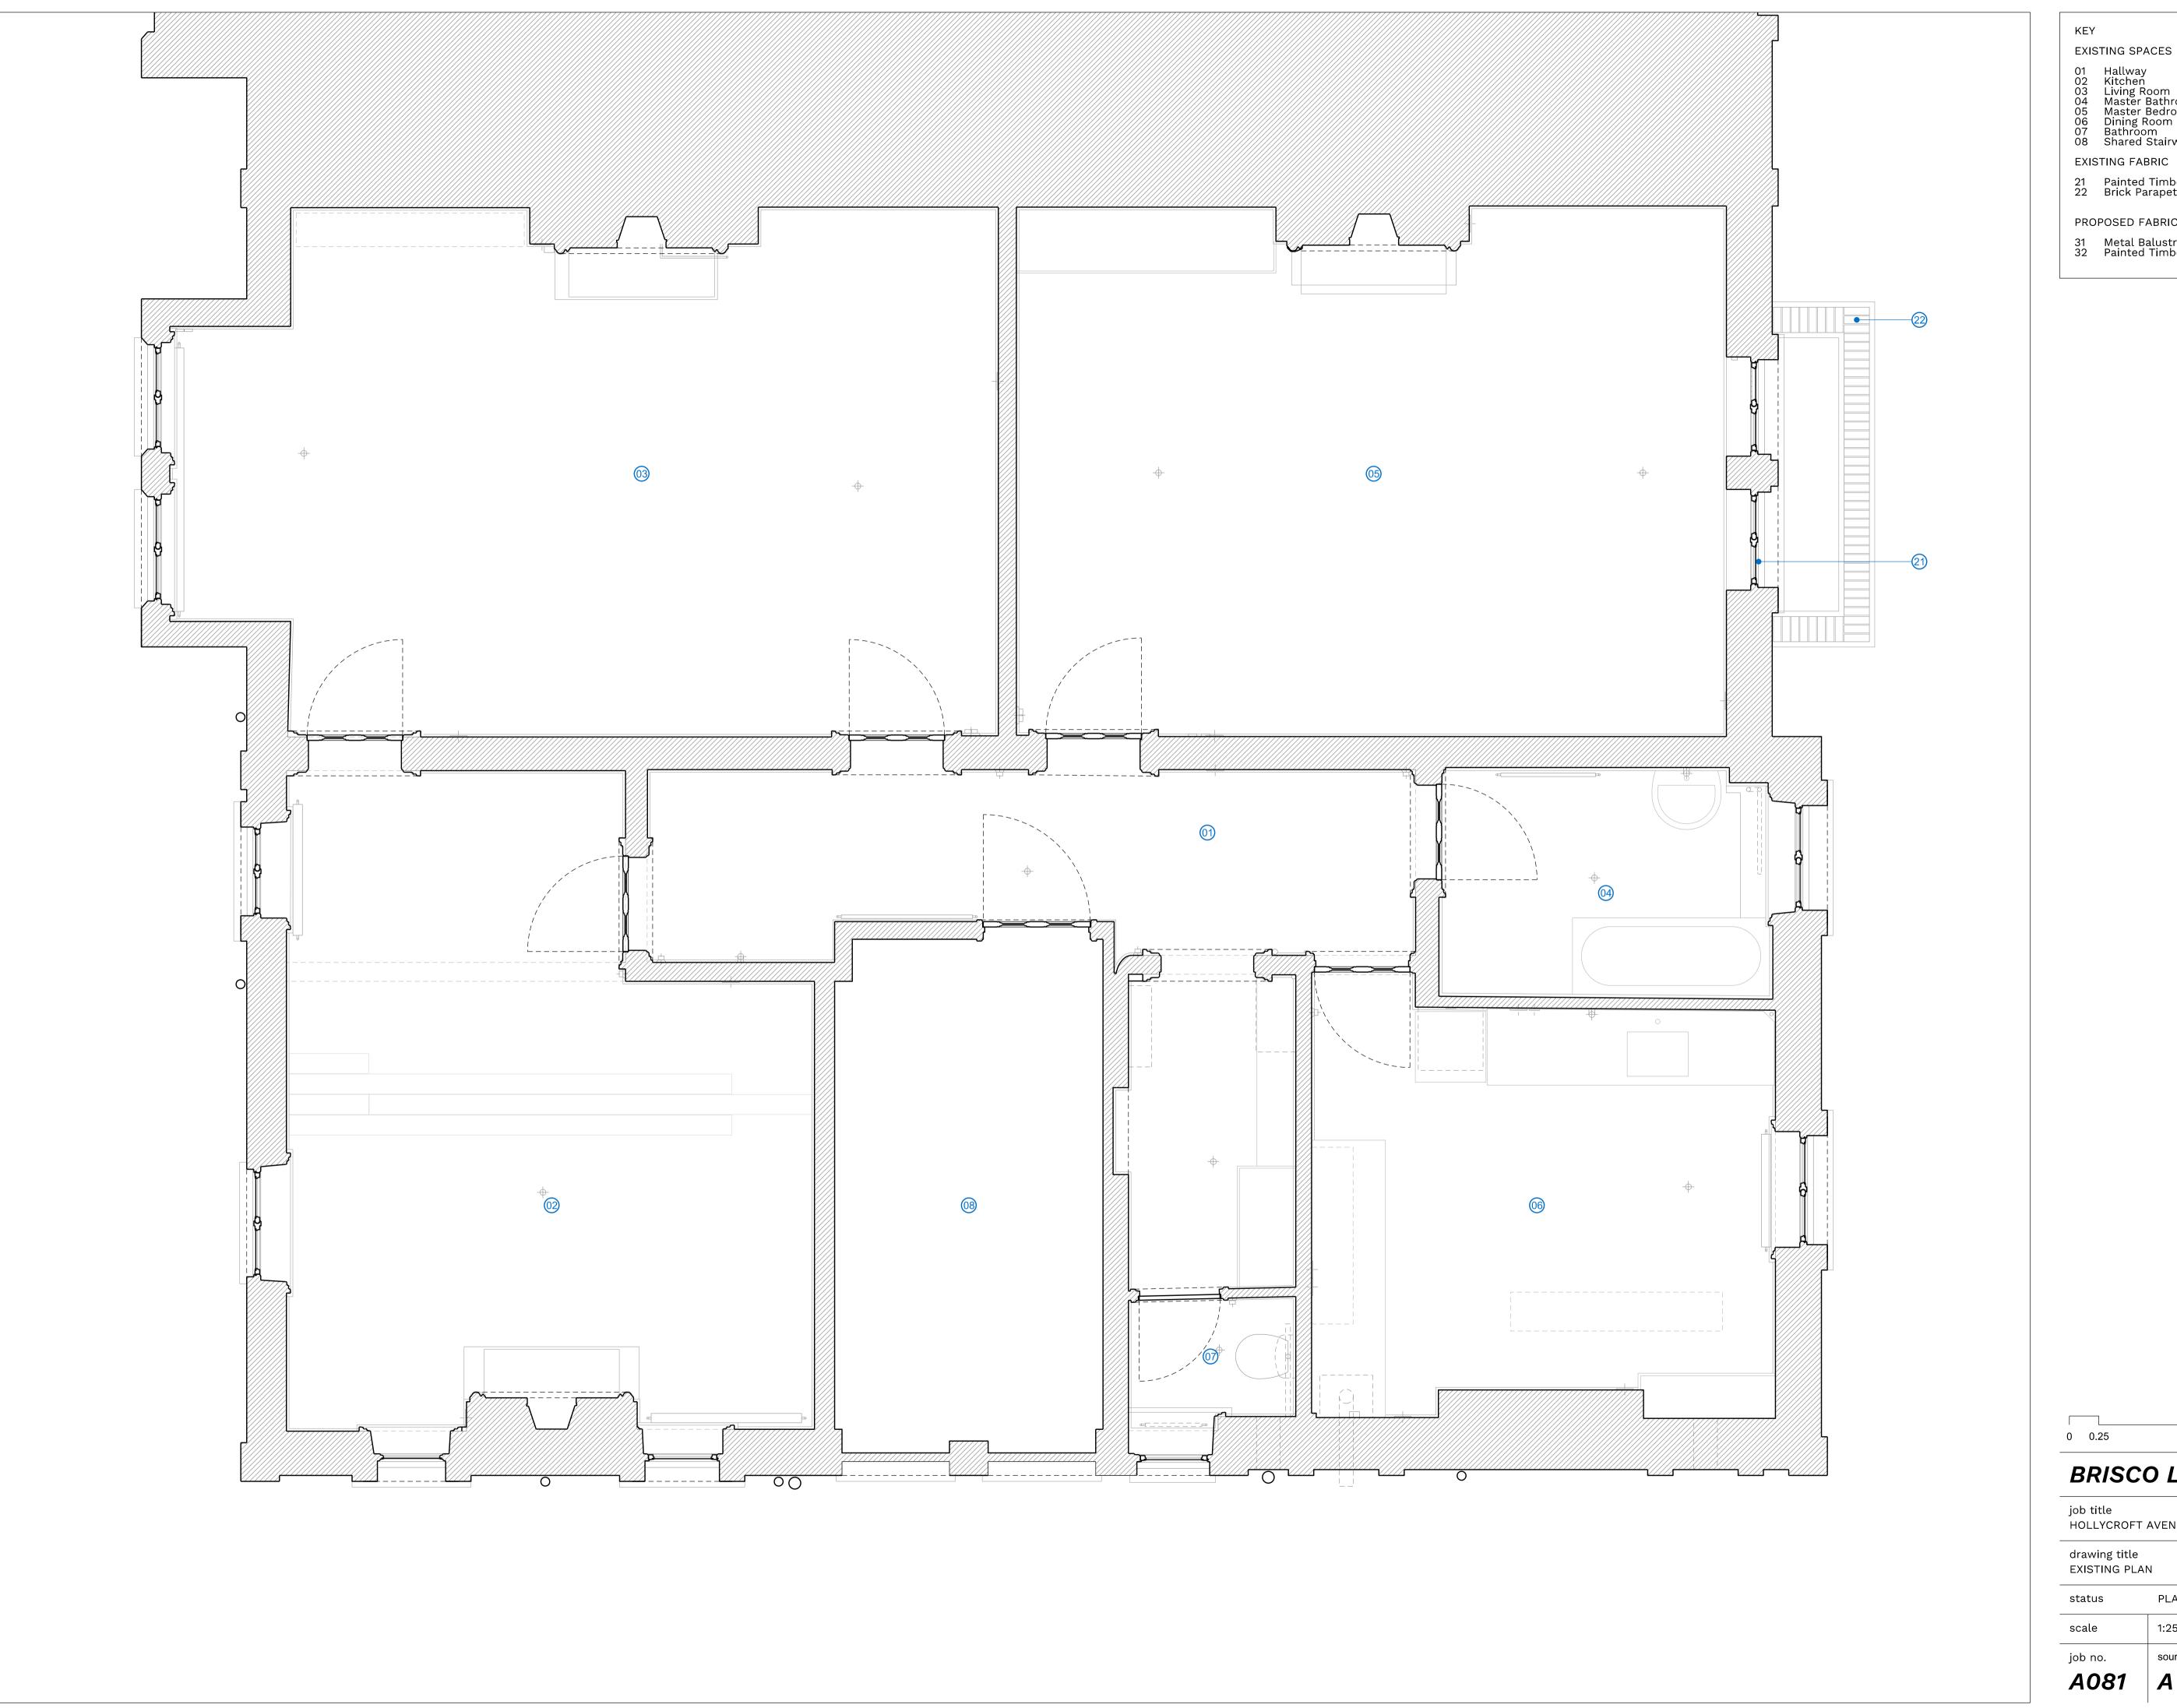

KEY

EXISTING SPACES

01 Hallway
02 Kitchen
03 Living Room
04 Master Bathroom
05 Master Bedroom
06 Dining Room
07 Bathroom
08 Shared Stairwell

21 Painted Timber Windows 22 Brick Parapet

PROPOSED FABRIC

31 Metal Balustrade wih Timber Handrail 32 Painted Timber Doors

## BRISCO LORAN

job title

HOLLYCROFT AVENUE

Do not scale from this drawing
All dimensions to be checked on site by the Contractor
Such dimensions are to be their responsibility
Report all drawings errors and omissions to the Architect
All dimensions are in millimetres unless noted otherwise

drawing title EXISTING PLAN

| A081    | A               | (00)101     | _      |
|---------|-----------------|-------------|--------|
| job no. | source          | drawing no. | revisi |
| scale   | 1:25 @ <i>F</i> | A1 1:50 @A3 |        |
| status  | PLANNIN         | G           |        |
|         |                 |             |        |