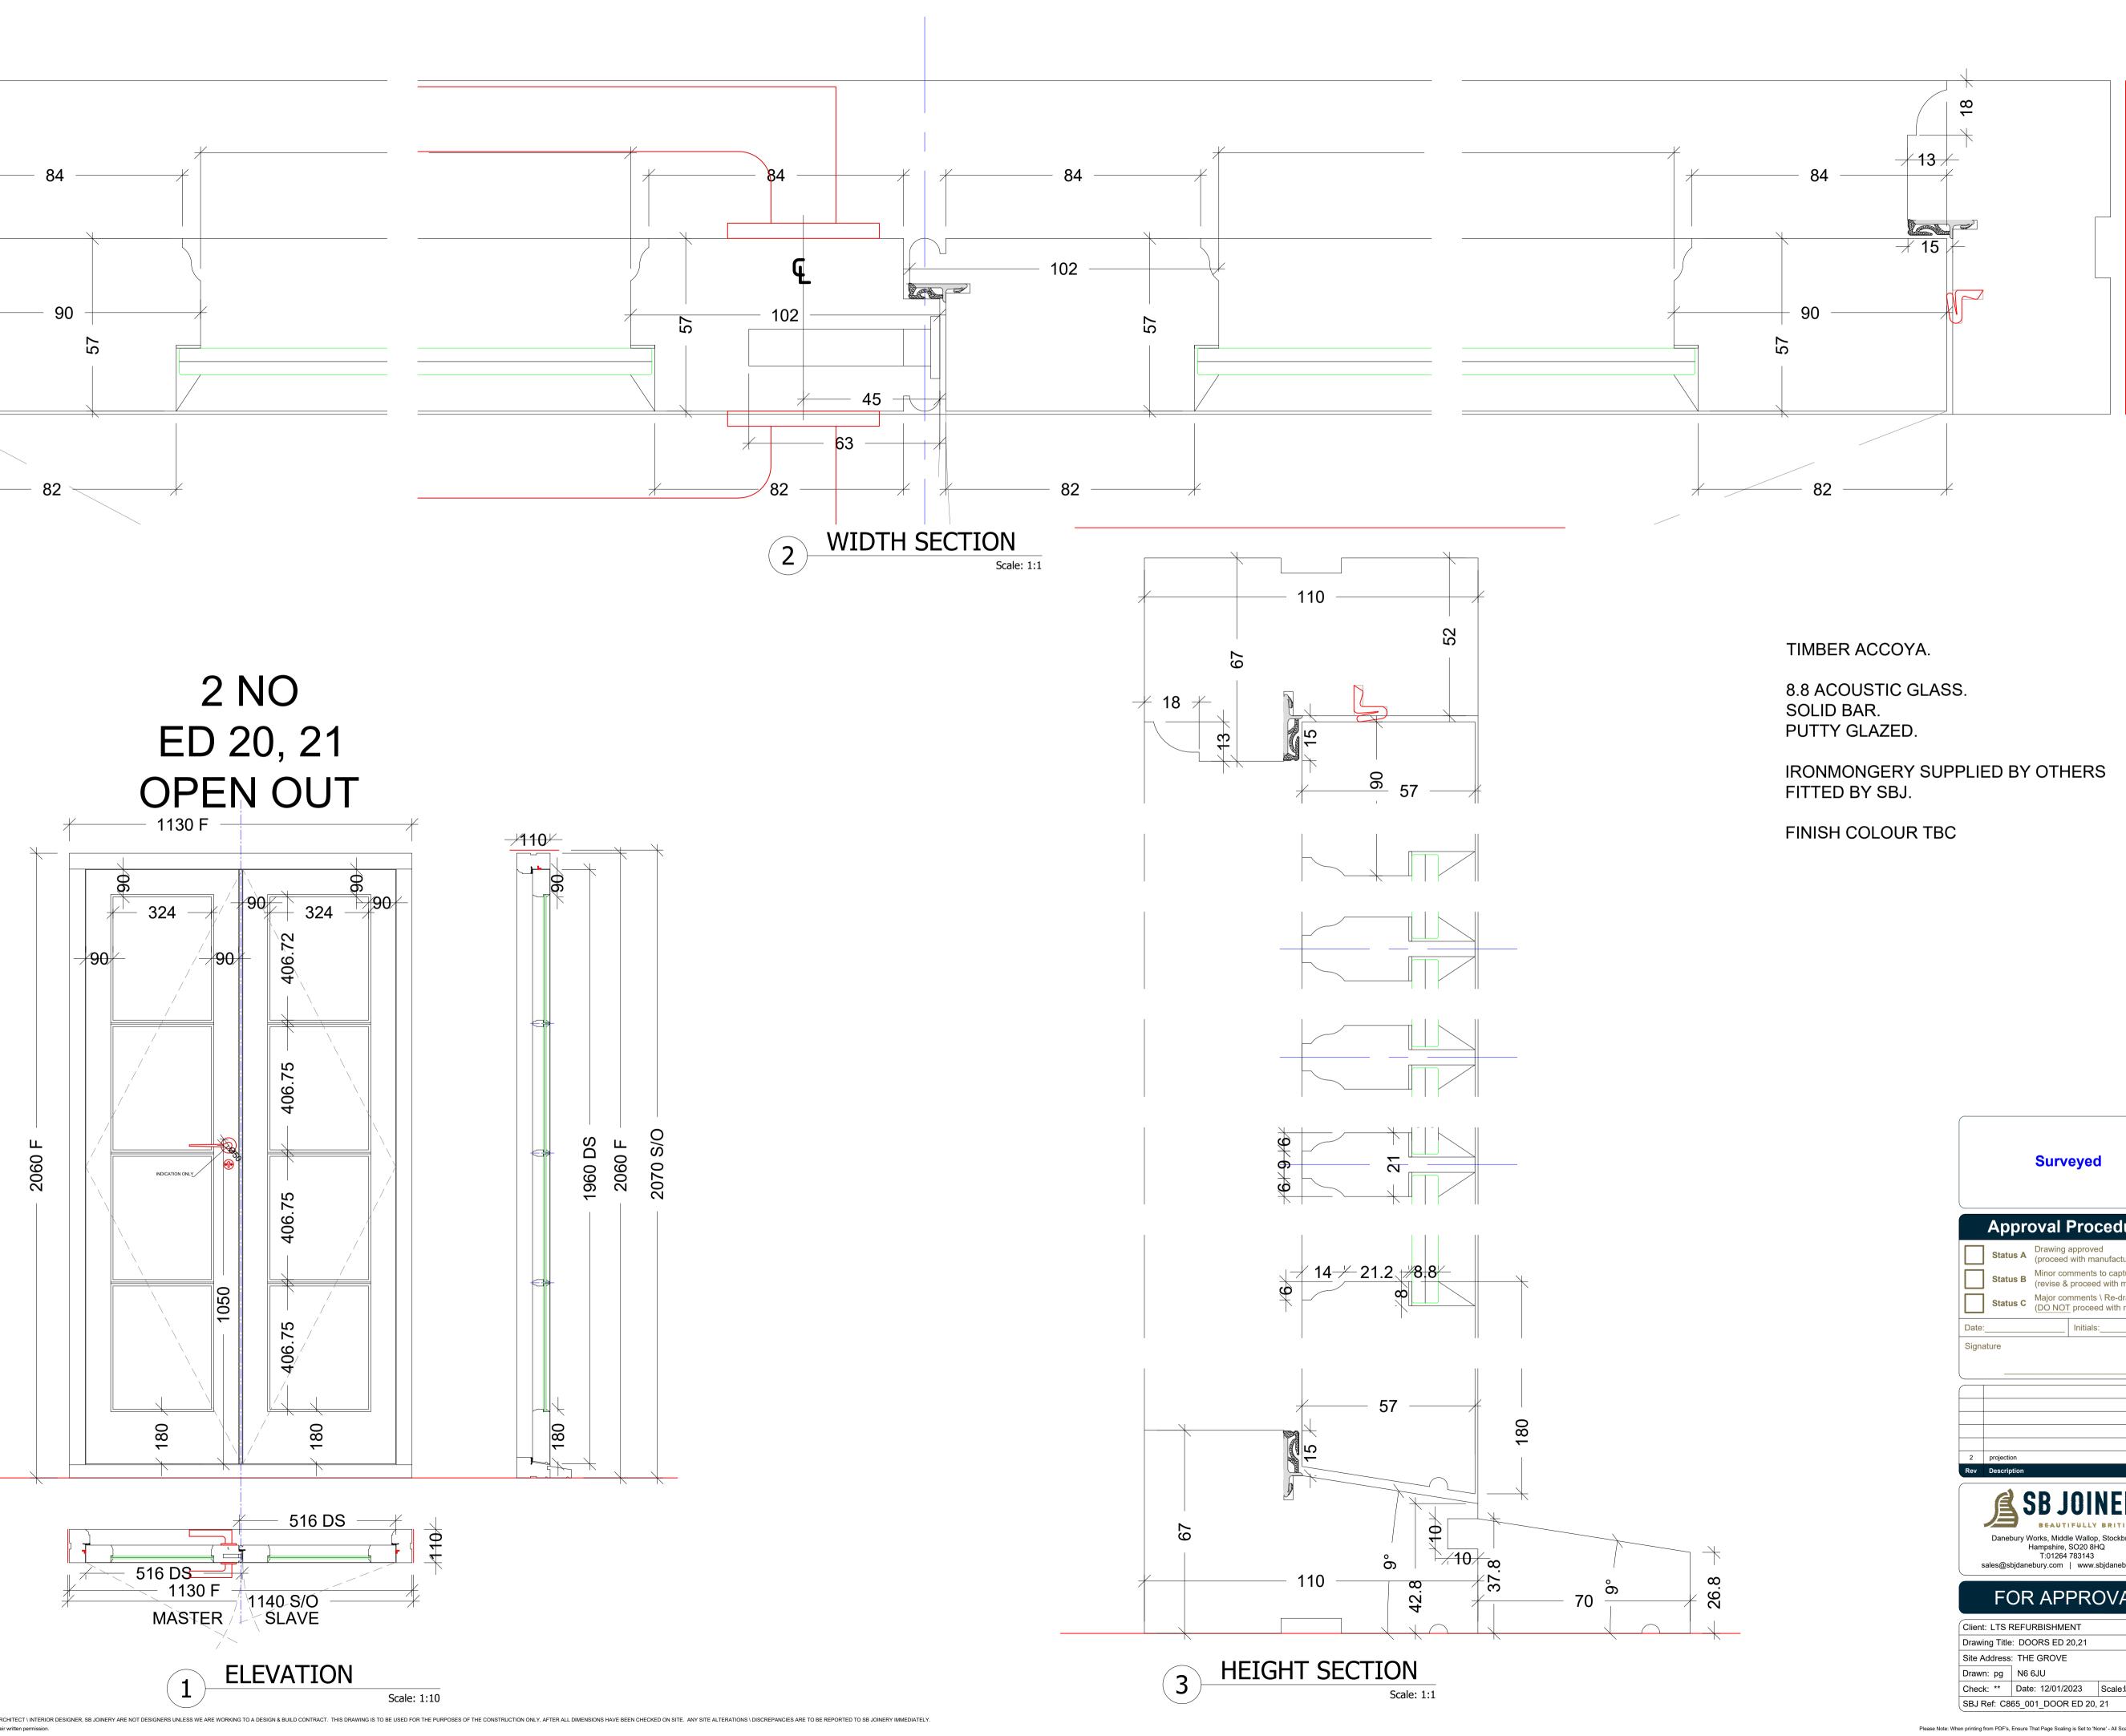

|                                                                                                                                 |                           | Surve                                                            | yec     | 1                               |    |
|---------------------------------------------------------------------------------------------------------------------------------|---------------------------|------------------------------------------------------------------|---------|---------------------------------|----|
|                                                                                                                                 | Appro                     | oval P                                                           | roo     | cedure                          |    |
|                                                                                                                                 | Status A                  | Drawing ap<br>(proceed wi                                        |         |                                 |    |
|                                                                                                                                 | Status B                  | Minor comments to capture<br>(revise & proceed with manufacture) |         |                                 |    |
|                                                                                                                                 | Status C                  | Major comn<br>( <u>DO NOT</u> pl                                 |         | \ Re-draw<br>d with manufacture | e) |
| Date:                                                                                                                           |                           | Ir                                                               | nitials | :                               |    |
| 2<br>Rev                                                                                                                        | projection<br>Description | SB JC                                                            |         | 16-03-<br>Date<br>NERY          |    |
| BEAUTIFULLY BRITISH   Danebury Works, Middle Wallop, Stockbridge   Hampshire, SO20 8HQ   T:01264 783143   sales@sbjdanebury.com |                           |                                                                  |         |                                 |    |
| FOR APPROVAL                                                                                                                    |                           |                                                                  |         |                                 |    |
| Client: LTS REFURBISHMENT                                                                                                       |                           |                                                                  |         |                                 |    |
| Drawing Title: DOORS ED 20,21                                                                                                   |                           |                                                                  |         |                                 |    |
| Site Address: THE GROVE                                                                                                         |                           |                                                                  |         |                                 |    |
| Drawn                                                                                                                           |                           | 6JU                                                              |         |                                 | _  |
|                                                                                                                                 |                           | e: 12/01/202                                                     |         | Scale:Listed @ A                | _  |
| SBJ Ref:   C865_001_DOOR ED 20, 21   Rev:   2                                                                                   |                           |                                                                  |         |                                 |    |