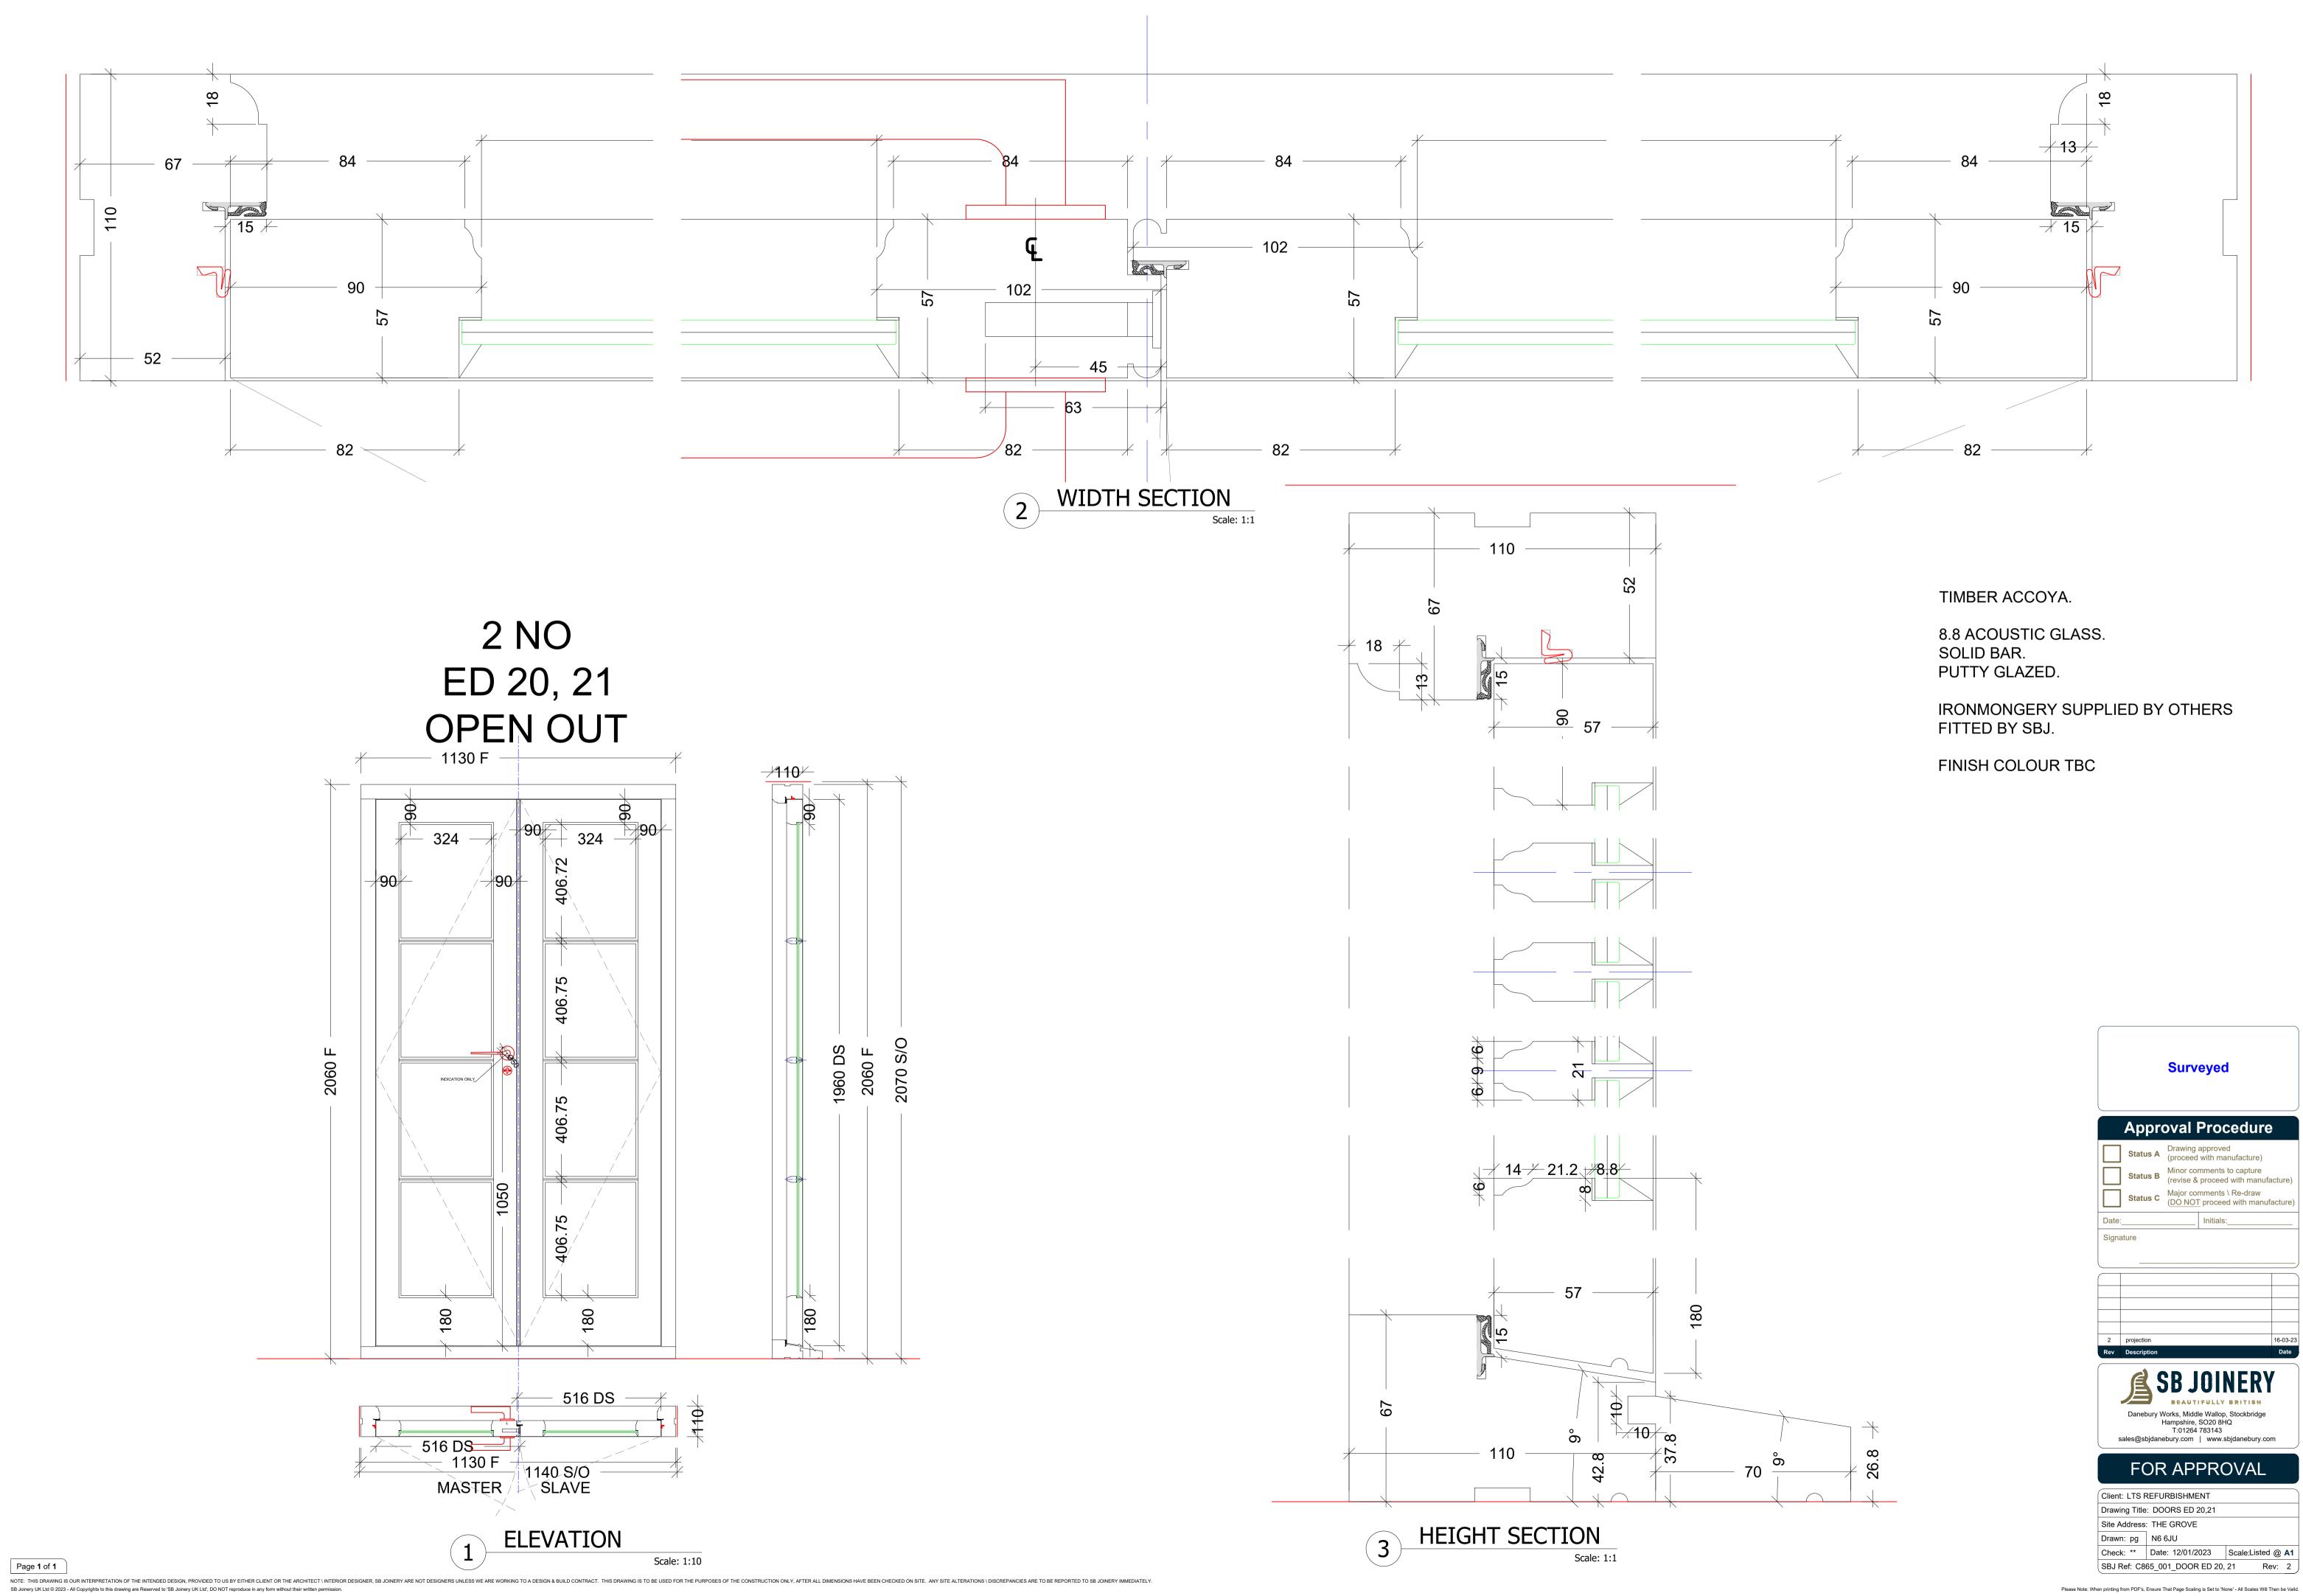

|                                                                                                                                 |                           | Surve                                                            | yec     | 1                               |    |
|---------------------------------------------------------------------------------------------------------------------------------|---------------------------|------------------------------------------------------------------|---------|---------------------------------|----|
|                                                                                                                                 | Appro                     | oval P                                                           | roo     | cedure                          |    |
|                                                                                                                                 | Status A                  | Drawing ap<br>(proceed wi                                        |         |                                 |    |
|                                                                                                                                 | Status B                  | Minor comments to capture<br>(revise & proceed with manufacture) |         |                                 |    |
|                                                                                                                                 | Status C                  | Major comn<br>( <u>DO NOT</u> pl                                 |         | \ Re-draw<br>d with manufacture | e) |
| Date:                                                                                                                           |                           | Ir                                                               | nitials | :                               |    |
| 2<br>Rev                                                                                                                        | projection<br>Description | SB JC                                                            |         | 16-03-<br>Date<br>NERY          |    |
| BEAUTIFULLY BRITISH   Danebury Works, Middle Wallop, Stockbridge   Hampshire, SO20 8HQ   T:01264 783143   sales@sbjdanebury.com |                           |                                                                  |         |                                 |    |
| FOR APPROVAL                                                                                                                    |                           |                                                                  |         |                                 |    |
| Client: LTS REFURBISHMENT                                                                                                       |                           |                                                                  |         |                                 |    |
| Drawing Title: DOORS ED 20,21                                                                                                   |                           |                                                                  |         |                                 |    |
| Site Address: THE GROVE                                                                                                         |                           |                                                                  |         |                                 |    |
| Drawn                                                                                                                           |                           | 6JU                                                              |         |                                 | _  |
|                                                                                                                                 |                           | e: 12/01/202                                                     |         | Scale:Listed @ A                | _  |
| SBJ Ref:   C865_001_DOOR ED 20, 21   Rev:   2                                                                                   |                           |                                                                  |         |                                 |    |