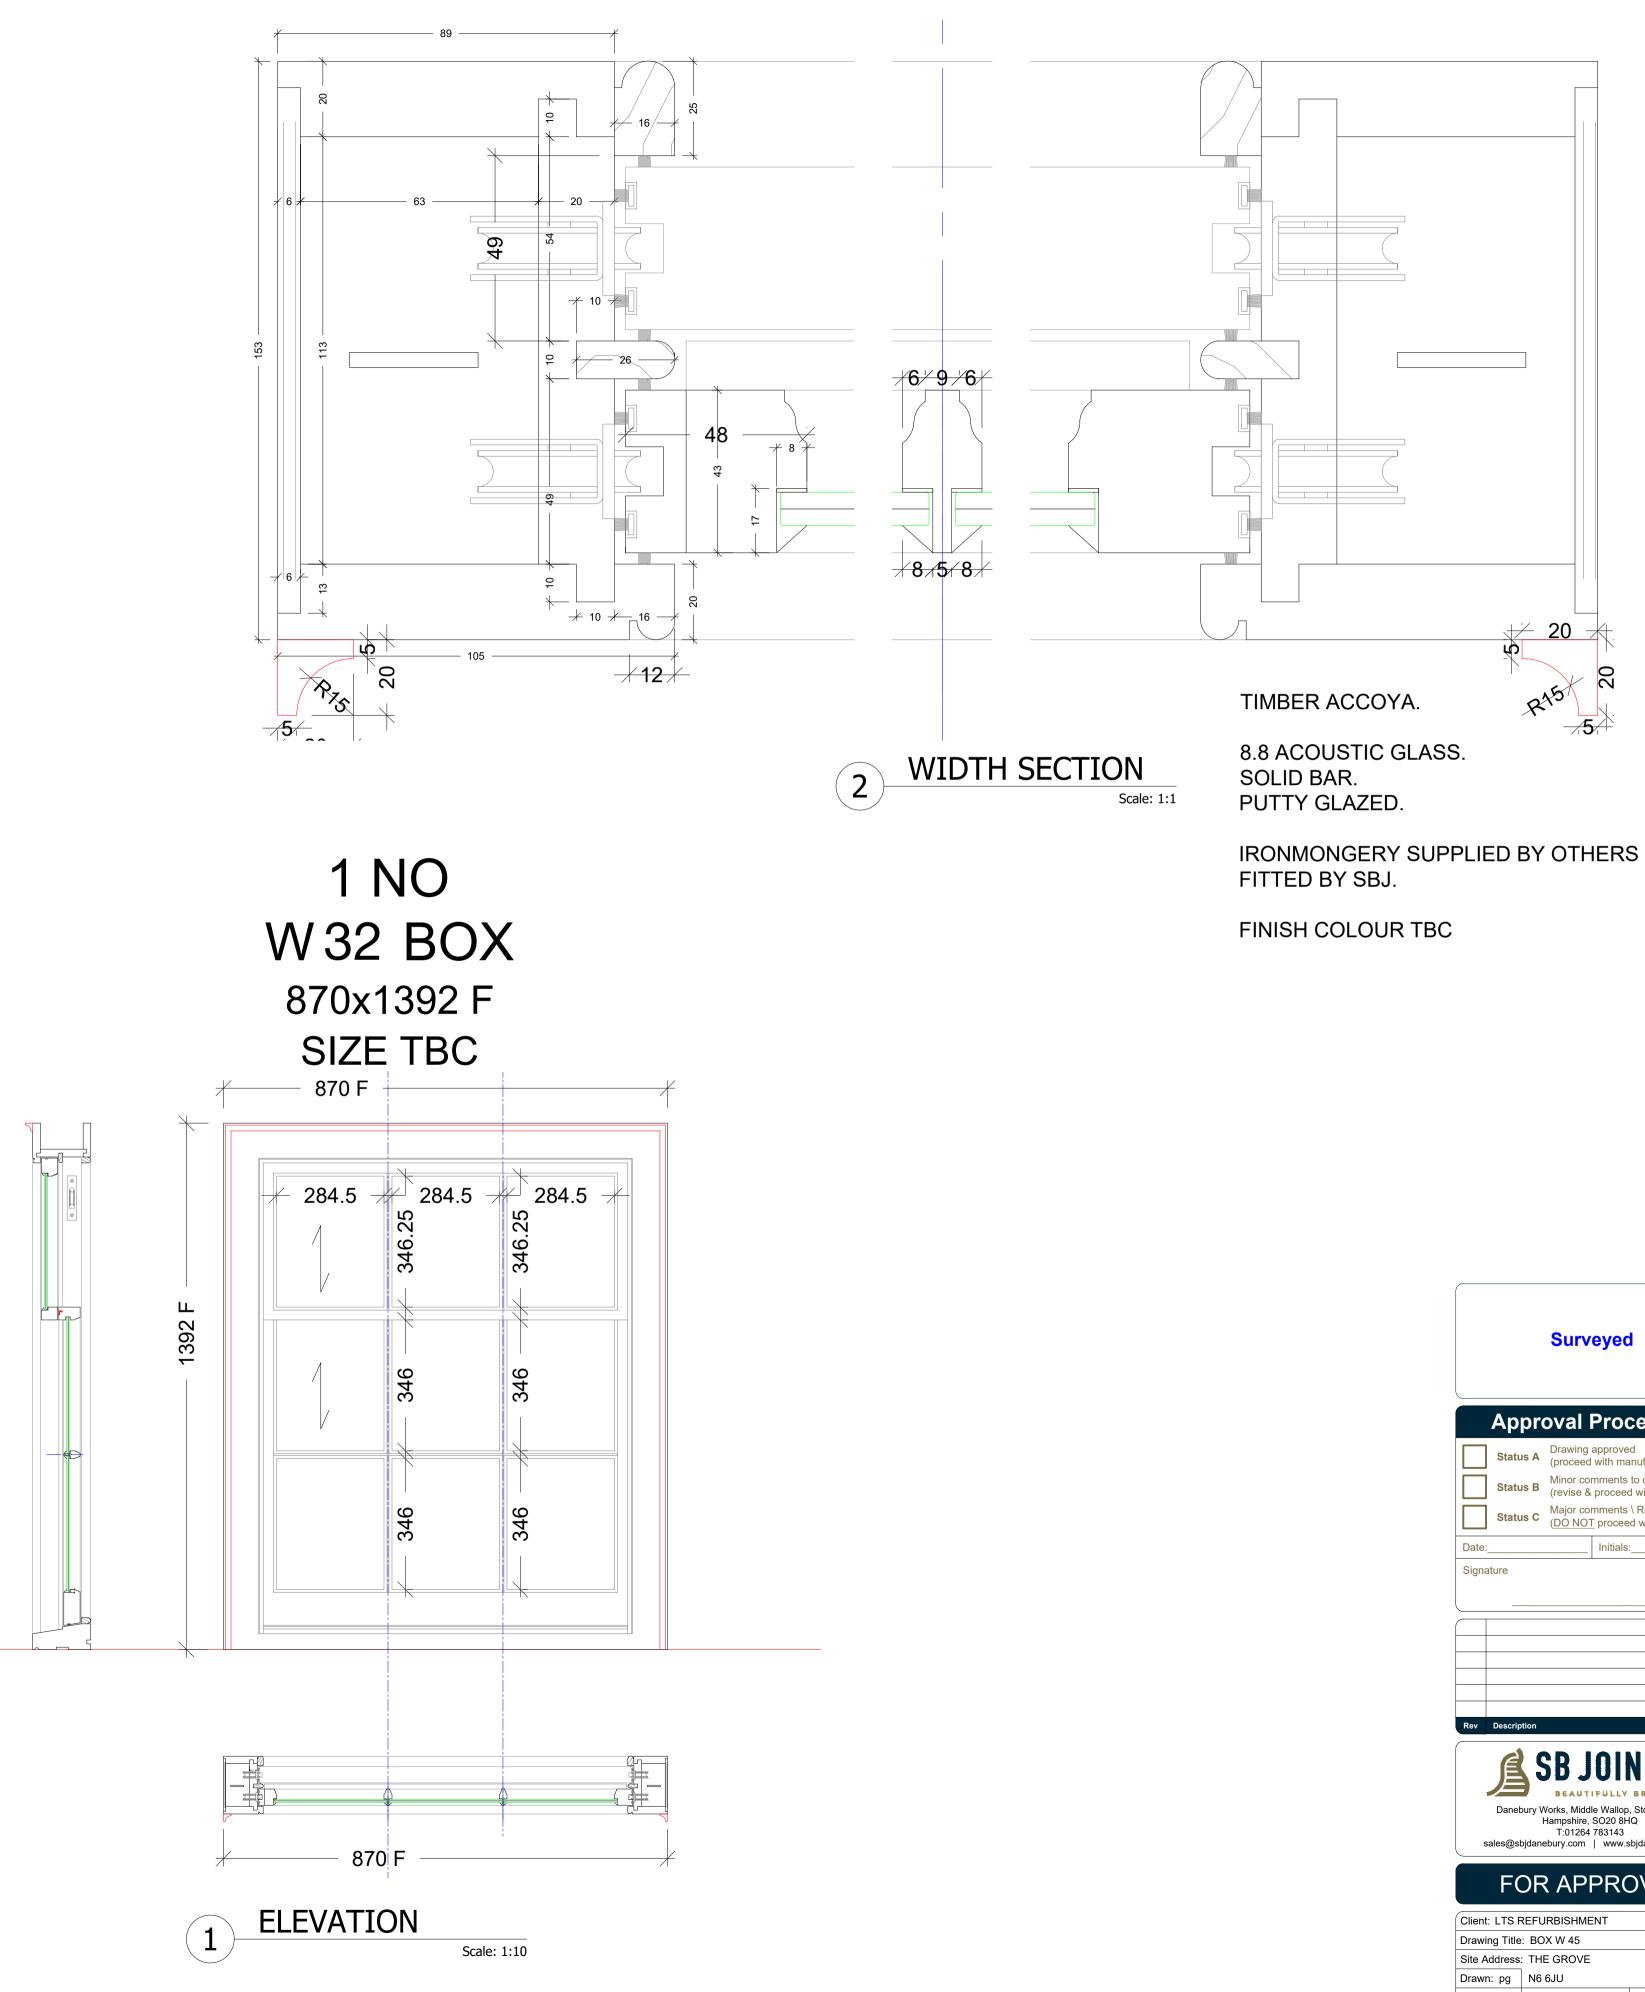

|                                                                                                                                     |           |       | Surv                                                                  |          |                |      |
|-------------------------------------------------------------------------------------------------------------------------------------|-----------|-------|-----------------------------------------------------------------------|----------|----------------|------|
|                                                                                                                                     | Ap        | pro   | oval                                                                  | Prod     | cedure         |      |
|                                                                                                                                     | Statu     | is A  | Drawing approved<br>(proceed with manufacture)                        |          |                |      |
|                                                                                                                                     | Statu     | is B  | Minor comments to capture<br>(revise & proceed with manufacture)      |          |                |      |
|                                                                                                                                     | Statu     | is C  | Major comments \ Re-draw<br>( <u>DO NOT</u> proceed with manufacture) |          |                |      |
| Date:                                                                                                                               |           |       |                                                                       | Initials | :              |      |
| Signa                                                                                                                               | ature<br> |       |                                                                       |          |                |      |
|                                                                                                                                     |           |       |                                                                       |          |                |      |
|                                                                                                                                     |           |       |                                                                       |          |                |      |
|                                                                                                                                     |           |       |                                                                       |          |                |      |
| Rev                                                                                                                                 | Descrip   | tion  |                                                                       |          | [              | Date |
| BEAUTIFULLY BRITISH<br>Danebury Works, Middle Wallop, Stockbridge<br>Hampshire, SO20 8HQ<br>T:01264 783143<br>sales@sbjdanebury.com |           |       |                                                                       |          |                |      |
| FOR APPROVAL                                                                                                                        |           |       |                                                                       |          |                |      |
| Client: LTS REFURBISHMENT                                                                                                           |           |       |                                                                       |          |                |      |
| Drawing Title: BOX W 45<br>Site Address: THE GROVE                                                                                  |           |       |                                                                       |          |                |      |
| Draw                                                                                                                                |           | N6 (  |                                                                       |          |                |      |
| Chec                                                                                                                                |           |       | e: 12/01/2                                                            |          | Scale:Listed @ |      |
| SR1 E                                                                                                                               | ket: C8   | o5_00 | 04.3_BOX                                                              | VV 45    | Rev:           | 1 )  |